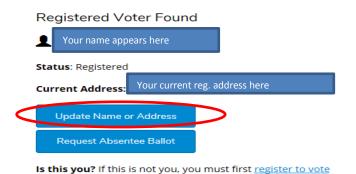

#### Search Results:

Voter Record Found: Select Update Name or Address

Voter Record not found: Select Register to Vote

You are not registered to vote

We did not find any registered voter in the system that matches the information you entered. Would you like to register to vote?