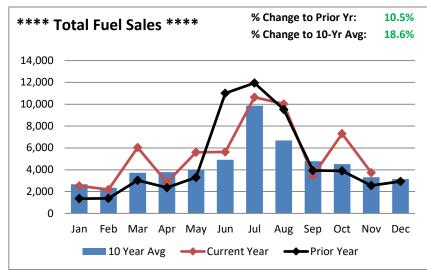

#### c. Fuel Sales

| Fuel sales for Oct. 2022 | Fuel sales for Oct. 2021 |
|--------------------------|--------------------------|
| 100LL 1156 Gallons       | 100LL Gallons 1451       |
| Jet A 6147 Gallons       | Jet A Gallons 2455       |

# November 2022

Flight Activity 2021

| Fuel Sa | es for 2022  | Fuel Sales for 2021 |              |  |  |  |
|---------|--------------|---------------------|--------------|--|--|--|
| 100LL   | 525 Gallons  | 100LL               | 1191 Gallons |  |  |  |
| Jet A   | 3208 Gallons | Jet A               | 1370 Gallons |  |  |  |