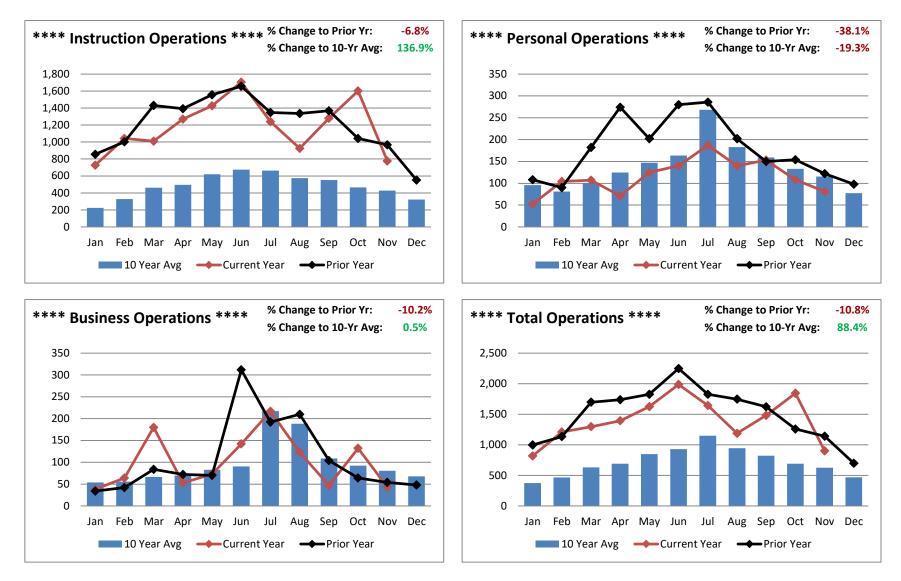

| Flight activity Oct. 2022 | Flight activity Oct. 2022 |
|---------------------------|---------------------------|
| Total Flights 1843        | Total Flights 1260        |
| Personal 108              | Personal 154              |
| Business 132              | Business 64               |
| Instruction 1603          | Instruction 1042          |

#### Flight Activity 2022

| Total Flights | 900 | Total Flights | 1260 |
|---------------|-----|---------------|------|
| Personal*     | 81  | Personal      | 154  |
| Business*     | 43  | Business      | 64   |
| Instruction   | 776 | Instruction   | 1042 |