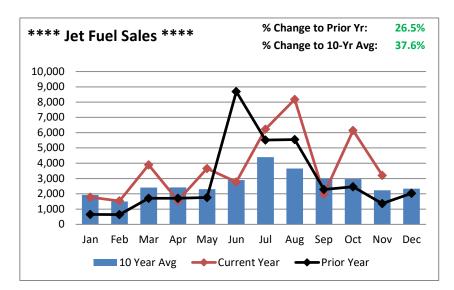

#### c. Fuel Sales

| Fuel sales for Oct. 2022 | Fuel sales for Oct. 2021 |
|--------------------------|--------------------------|
| 100LL 1156 Gallons       | 100LL Gallons 1451       |
| Jet A 6147 Gallons       | Jet A Gallons 2455       |

#### d. Fuel Prices

| Fuel sales for Oct. 2022 | Quantity purchases | Current Price |
|--------------------------|--------------------|---------------|
| 100LL                    | 0                  | \$6.75        |
| Jet A                    | 4001 gallons       | \$5.75        |

# November 2022

Flight Activity 2021

| Fuel Sa | es for 2022  | Fuel Sales for 2021 |              |  |  |  |
|---------|--------------|---------------------|--------------|--|--|--|
| 100LL   | 525 Gallons  | 100LL               | 1191 Gallons |  |  |  |
| Jet A   | 3208 Gallons | Jet A               | 1370 Gallons |  |  |  |

#### Fuel Purchased/Delivered & Current Price

| 100LL | 8,314 | \$6.75 |
|-------|-------|--------|
| Jet A | 0     | \$5.75 |