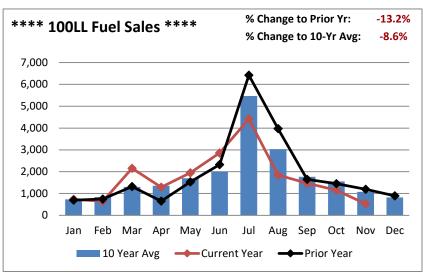

#### c. Fuel Sales

| Fuel sales for Oct. 2022 | Fuel sales for Oct. 2021 |
|--------------------------|--------------------------|
| 100LL 1156 Gallons       | 100LL Gallons 1451       |
| Jet A 6147 Gallons       | Jet A Gallons 2455       |

# November 2022

Flight Activity 2021

| Fuel Sa | es for 2022  | Fuel Sales for 2021 |              |  |  |  |
|---------|--------------|---------------------|--------------|--|--|--|
| 100LL   | 525 Gallons  | 100LL               | 1191 Gallons |  |  |  |
| Jet A   | 3208 Gallons | Jet A               | 1370 Gallons |  |  |  |

#### Fuel Purchased/Delivered & Current Price

| 100LL | 8,314 | \$6.75 |
|-------|-------|--------|
| Jet A | 0     | \$5.75 |