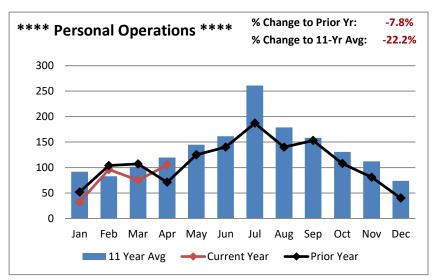

#### Flight Activity April 2022

Total Flights 1,394

Personal 71

Business 53

Instruction 1,270

#### Flight Activity April 2023

Total Flights 1,377

Personal 105

Business 126

Instruction 1,146