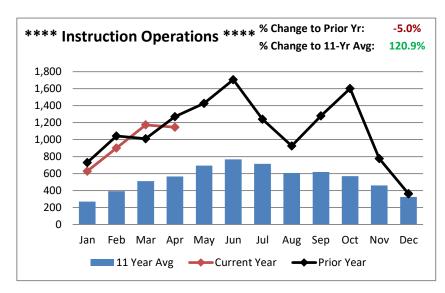

#### Flight Activity April 2022

Total Flights 1,394

Personal 71

Business 53

Instruction 1,270

#### Flight Activity April 2023

Total Flights 1,377

Personal 105

Business 126

Instruction 1,146