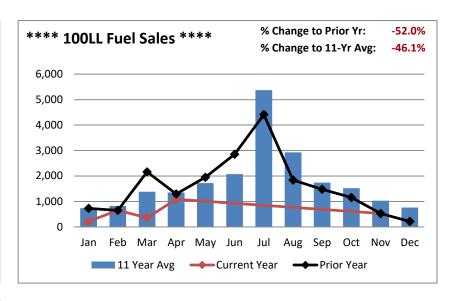

#### **Fuel Sales for April 2023**

100LL 1,089 Gallons

Jet A 3,214 Gallons

#### **Fuel Purchased/Delivered & Current Price**

100LL 0 \$5.80

Jet A 0 \$5.25