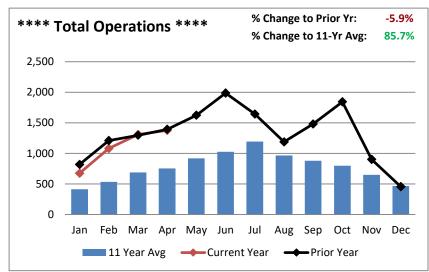

#### Flight Activity April 2022

Total Flights 1,394

Personal 71

Business 53

Instruction 1,270

#### Flight Activity April 2023

Total Flights 1,377

Personal 105

Business 126

Instruction 1,146