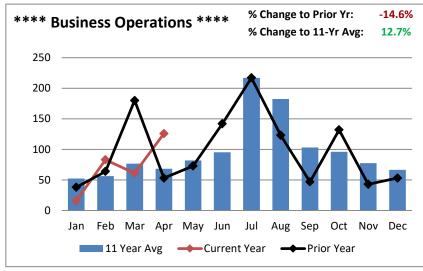

#### Flight Activity April 2022

Total Flights 1,394

Personal 71

Business 53

Instruction 1,270

#### Flight Activity April 2023

Total Flights 1,377

Personal 105

Business 126

Instruction 1,146