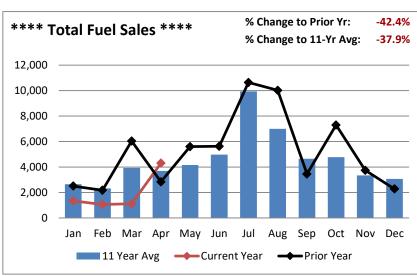

08-988-6864)

### **Other Notable Issues**

#### **Fuel Reconciliation**

For JetA, the difference in dispensed fuel and sold fuel is -3.2 gallons (-0.099%). For 100LL, the difference in dispensed fuel and sold fuel is -1.29 gallons (-0.118%).

#### **Airfield Lighting**

The airfield lighting affected by the lightning strike incident in August has been fixed, completing the project. In total, thirty-six lights were purchased and installed. Our deductible for the project is \$10,000, but in total, the project costed \$22,383.80.

#### **AWOS Display**

On May 3rd, an AWOS technician from DBT Transportation Services installed a new system boot for the display system in the lobby. The screen is now working properly.

#### As of Apr-2023

# Platteville Municipal Airport Airport Management







Page 1 of 2

# Platteville Municipal Airport Airport Management









Page 2 of 2

## **Fuel Reconciliation - April 2023**

# JetA

| Veeder-Root<br>Inventory         | 4/1/2023  | 7871      |                             |                    |             |
|----------------------------------|-----------|-----------|-----------------------------|--------------------|-------------|
| Report (TC gallons)              | 4/30/2023 | 4572      | Difference                  | 3299               |             |
| Gallons<br>Received              |           | 0         |                             |                    |             |
| Meter<br>Reading at<br>Dispenser | 4/1/2023  | 108695.35 |                             |                    |             |
|