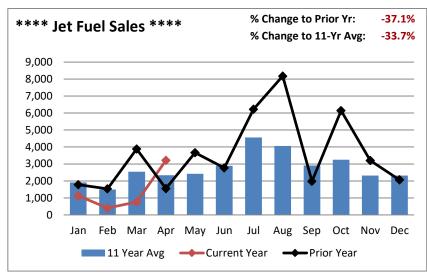

#### **Fuel Sales for April 2023**

100LL 1,089 Gallons

Jet A 3,214 Gallons

#### **Fuel Purchased/Delivered & Current Price**

100LL 0 \$5.80

Jet A 0 \$5.25