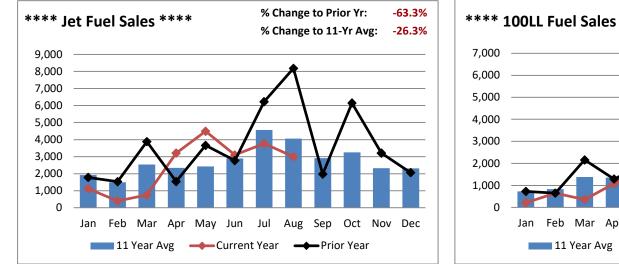

Fuel Sales

| Fuel sale | es for July 2022 | Fuel sale | s for July 2023 |
|-----------|------------------|-----------|-----------------|
| 100LL     | 4412 Gallons     | 100LL     | 6559 Gallons    |
| Jet A     | 6228 Gallons     | Jet A     | 3771 Gallons    |

# August 2023

| Fuel Sal | es for August 2022 | Fuel Sa | les for August 2023 |
|----------|--------------------|---------|---------------------|
| 100LL    | 1845 Gallons       | 100LL   | 3208 Gallons        |
| Jet A    | 8178 Gallons       | Jet A   | 2998 Gallons        |