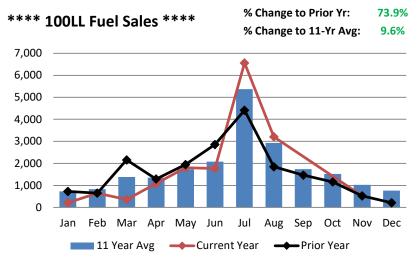

Fuel Sales

| Fuel sale | es for July 2022 | Fuel sale | s for July 2023 |
|-----------|------------------|-----------|-----------------|
| 100LL     | 4412 Gallons     | 100LL     | 6559 Gallons    |
| Jet A     | 6228 Gallons     | Jet A     | 3771 Gallons    |

# August 2023

| Fuel Sal | es for August 2022 | Fuel Sa | les for August 2023 |
|----------|--------------------|---------|---------------------|
| 100LL    | 1845 Gallons       | 100LL   | 3208 Gallons        |
| Jet A    | 8178 Gallons       | Jet A   | 2998 Gallons        |