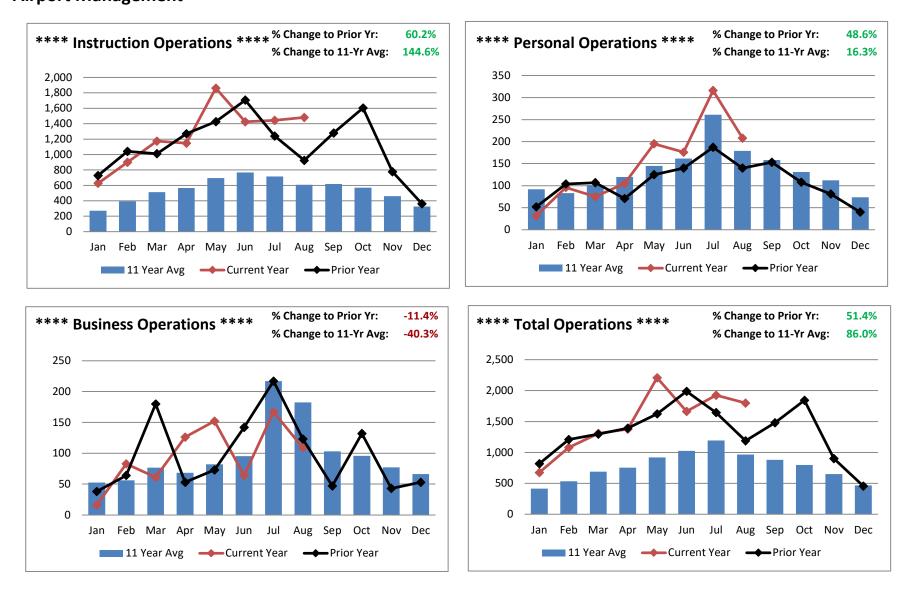

#### XIV. Manager's Report Manager

- o General Airfield Operations
- Flight Operations

|                      | <u> </u>    |                 |           |
|----------------------|-------------|-----------------|-----------|
| Flight activity      | / July 2022 | Flight activity | July 2023 |
| <b>Total Flights</b> | 1644        | Total Flights   | 1926      |
| Personal             | 187         | Personal        | 316       |
| Business             | 217         | Business        | 167       |
| Instruction          | 1240        | Instruction     | 1443      |

| Flight Activity | v August 2022 | Flight Activity | August 2023 |
|-----------------|---------------|-----------------|-------------|
| Total Flights   | 1188          | Total Flights   | 1799        |
| Personal        | 140           | Personal        | 208         |
| Business        | 123           | Business        | 109         |
| Instruction     | 925           | Instruction     | 1482        |