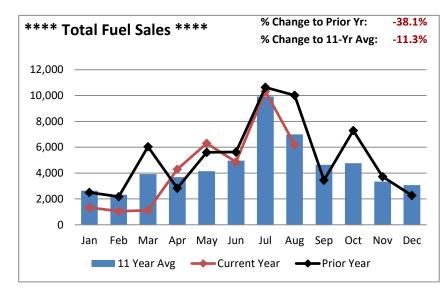

Fuel Sales

| Fuel sale | es for July 2022 | Fuel sale | s for July 2023 |
|-----------|------------------|-----------|-----------------|
| 100LL     | 4412 Gallons     | 100LL     | 6559 Gallons    |
| Jet A     | 6228 Gallons     | Jet A     | 3771 Gallons    |

# August 2023

| Fuel Sal | es for August 2022 | Fuel Sa | les for August 2023 |
|----------|--------------------|---------|---------------------|
| 100LL    | 1845 Gallons       | 100LL   | 3208 Gallons        |
| Jet A    | 8178 Gallons       | Jet A   | 2998 Gallons        |