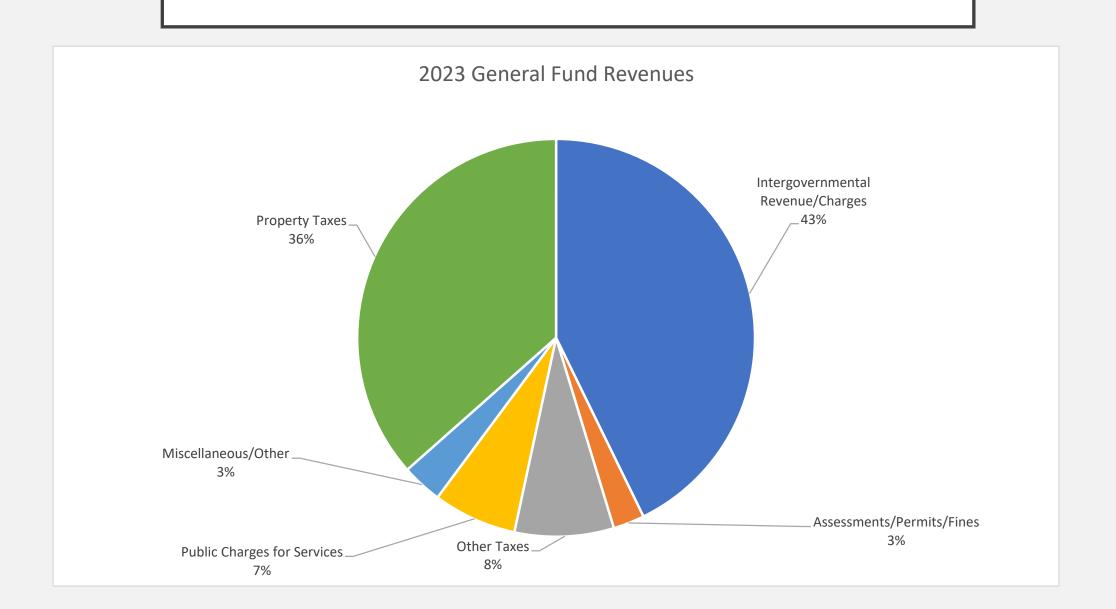

| 5                   | \$ 65,000.00      |  |  |  |  |  |  |  |  |
|                   | Moundview Campground Parking | 2                   | \$ 28,000.00      |  |  |  |  |  |  |  |  |
|                   | Highland Parking             | 2                   | \$ 15,000.00      |  |  |  |  |  |  |  |  |
| Museum            | Hanmer Robbins Improvements  | 5                   | \$ 43,000.00      |  |  |  |  |  |  |  |  |
| Fire              | Bulding Contingency Fund     | 3                   | \$ 10,000.00      |  |  |  |  |  |  |  |  |
| 1116              | Equipment Contingency Fund   | 3                   | \$ 10,000.00      |  |  |  |  |  |  |  |  |
|                   | GRAND TOTALS                 |                     |                   |  |  |  |  |  |  |  |  |









#### 2022 CITY TAX IMPACT REVIEW

| Assessed Tax Rate Comparison 2016-2022 |    |       |      |       |      |       |      |       |      |       |      |       |    |      |
|----------------------------------------|----|-------|------|-------|------|-------|------|-------|------|-------|------|-------|----|------|
| City                                   | •  | 2016  | 2017 |       | 2018 |       | 2019 |       | 2020 |       | 2021 |       | 2  | 2022 |
| Baraboo                                | \$ | 10.28 | \$   | 10.54 | \$   | 11.14 | \$   | 11.08 | \$   | 11.33 | \$   | 11.55 | \$ | 9.64 |
| Burlington                             | \$ | 9.05  | \$   | 8.91  | \$   | 9.51  | \$   | 8.57  | \$   | 8.50  | \$   | 8.81  | \$ | 7.61 |
| Fort Atkinson                          | \$ | 8