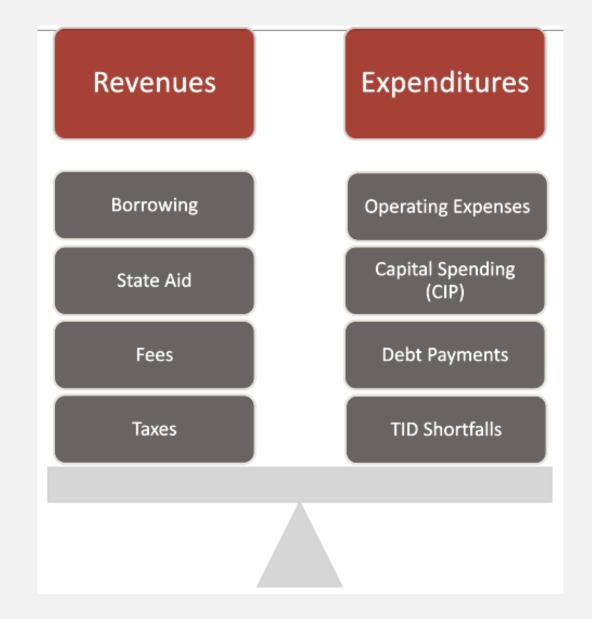

## **BUDGET BASICS**

 The City must create a budget where revenue equal expenditures.

# OPERATING REVENUE

#### Rule:

One-time revenues should not be used to balance the operating budget

Two options to balance budget:

- **❖**Increase revenue
- **❖**Decrease expenses

#### **DEBT SERVICE**

The City borrows money to pay for large long-life capital projects, such as streets.

The length of loan should not extend beyond the useful life of the item for which the funds were borrowed.

Payments on loans represents the City's debt service.

Caps in the amount the City can borrow exist:

- ❖State 5% of equalized value
- City Policy 3.5% of equalized value

#### TIF DISTRICTS

- TIF Districts are separate funds that have their own revenues and expenses.
- ❖ If revenues exceed expenses, the amount goes into the fund balance for the district (savings) for future expenses. The TIF District may close early and the created tax base is added to the rest of the City.
- If expenses exceed revenues and there isn't fund balance (savings), the General Fund must cover the shortfall.