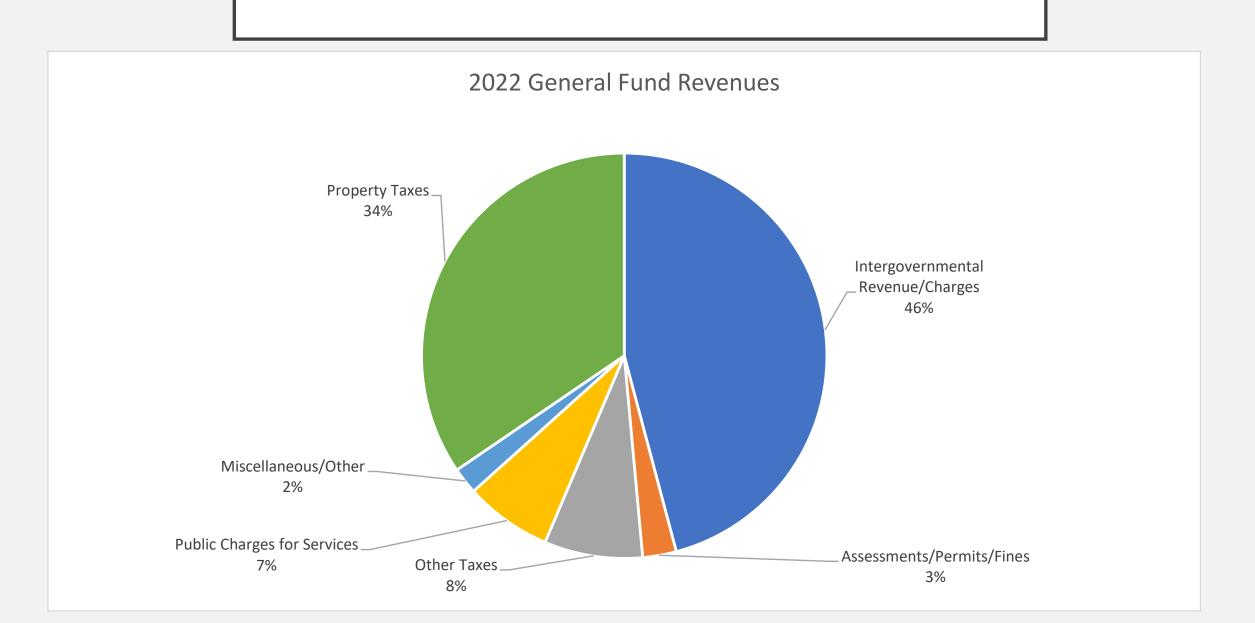

| 5                   | \$ 65,000.00      |  |  |  |  |  |  |  |  |
|                   | Moundview Campground Parking | 2                   | \$ 28,000.00      |  |  |  |  |  |  |  |  |
|                   | Highland Parking             | 2                   | \$ 15,000.00      |  |  |  |  |  |  |  |  |
| Museum            | Hanmer Robbins Improvements  | 5                   | \$ 43,000.00      |  |  |  |  |  |  |  |  |
| Fire              | Bulding Contingency Fund     | 3                   | \$ 10,000.00      |  |  |  |  |  |  |  |  |
| 1116              | Equipment Contingency Fund   | 3                   | \$ 10,000.00      |  |  |  |  |  |  |  |  |
|                   | GRAND TOTALS                 |                     |                   |  |  |  |  |  |  |  |  |









#### 2022 CITY TAX IMPACT REVIEW

| Assessed Tax Rate Comparison 2016-2022 |    |       |      |       |      |       |      |       |      |       |      |       |    |      |
|----------------------------------------|----|-------|------|-------|------|-------|------|-------|------|-------|------|-------|----|------|
| City                                   | •  | 2016  | 2017 |       | 2018 |       | 2019 |       | 2020 |       | 2021 |       | 2  | 2022 |
| Baraboo                                | \$ | 10.28 | \$   | 10.54 | \$   | 11.14 | \$   | 11.08 | \$   | 11.33 | \$   | 11.55 | \$ | 9.64 |
| Burlington                             | \$ | 9.05  | \$   | 8.91  | \$   | 9.51  | \$   | 8.57  | \$   | 8.50  | \$   | 8.81  | \$ | 7.61 |
| Fort Atkinson                          | \$ |