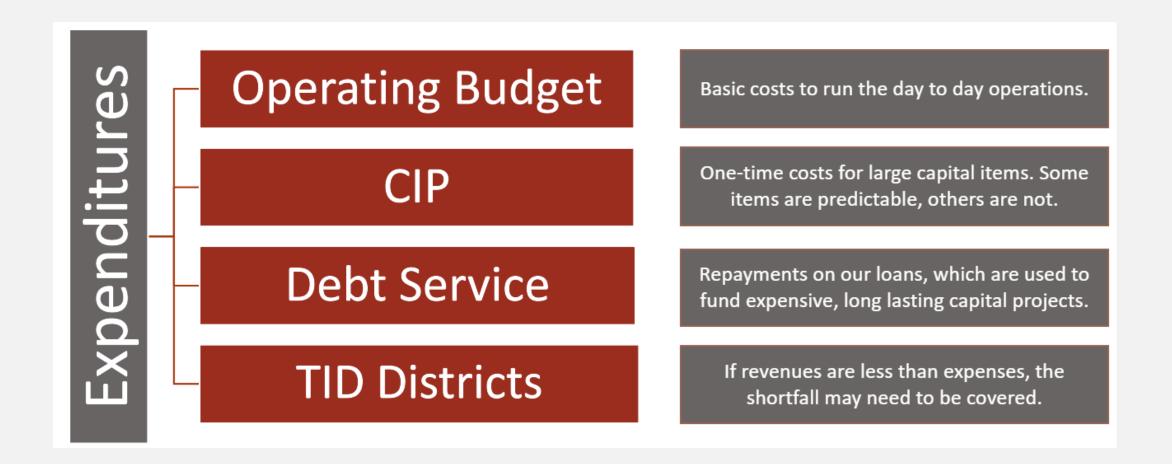

#### **DEBT SERVICE**

The City borrows money to pay for large long-life capital projects, such as streets.

The length of loan should not extend beyond the useful life of the item for which the funds were borrowed.

Payments on loans represents the City's debt service.

Caps in the amount the City can borrow exist:

- ❖State 5% of equalized value
- City Policy 3.5% of equalized value

#### CIP FUNDING

- CIP Needs:
- Due to budgetary concerns the City has available \$535,075 to spend on predictable CIP items. These items include:
  - Vehicle replacement
  - Equipment replacement
  - Building repairs
  - Park Improvements
  - Sidewalk repair
  - In addition, the City has borrowed from \$1-2 million for street reconstruction annually. Under the current long-range financial plan, the City has limited this borrowing to the amount being retired each year.
  - In 2022 the anticipated principal paid off for levy supported financial borrowing is \$1,355,000.

#### TIF DISTRICTS

- TIF Districts are separate funds that have their own revenues and expenses.
- ❖ If revenues exceed expenses, the amount goes into the fund balance for the district (savings) for future expenses. The TIF District may close early and the created tax base is added to the rest of the City.
- If expenses exceed revenues and there isn't fund balance (savings), the General Fund must cover the shortfall.