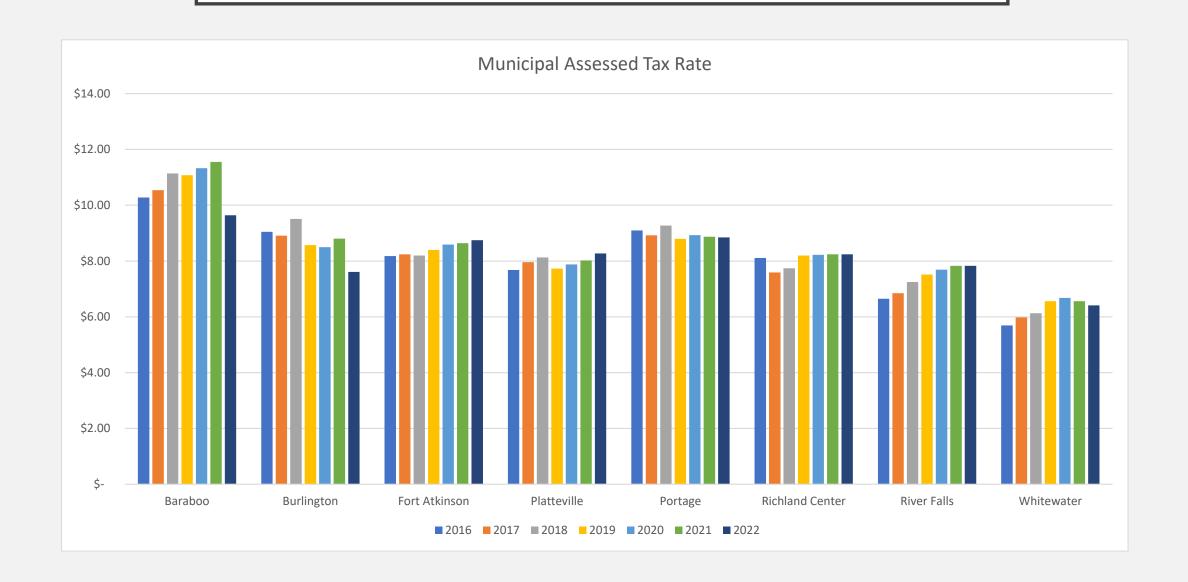

- increases in operational expenses due to inflation are expected to outpace net new construction.
- it is anticipated TID 6 will not require levy support due to projected growth and the approval of the 6-year extension.
- \* net new construction this year was 0.42% \$3,201,300
  - ❖ T. Platteville-0.62% -\$927,800 Lancaster 2.30% \$6,634,000 Belmont-1.17% \$744,600
  - ❖ Whitewater 2.65% \$2,648,900 River Falls 2.74% \$22,509,700 Baraboo-1.15% \$11,412,700
- \* sustaining \$537,075 of annual support for CIP will require use of general fund reserves.
- \* TID and city-wide growth and/or increases in state funding would help with the above.
- \* City funding support for a new fire facility will need to be monitored in 2023 & 2024 due to debt service requirements.