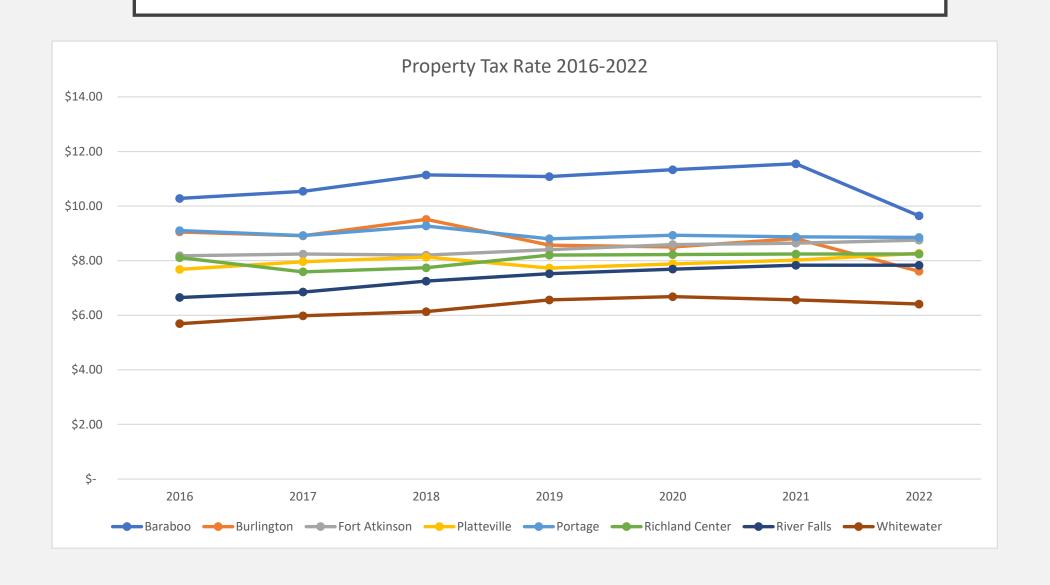

- increases in operational expenses due to inflation are expected to outpace net new construction.
- it is anticipated TID 6 will not require levy support due to projected growth and the approval of the 6-year extension.
- \* net new construction this year was 0.42% \$3,201,300
  - ❖ T. Platteville-0.62% -\$927,800 Lancaster 2.30% \$6,634,000 Belmont-1.17% \$744,600
  - ❖ Whitewater 2.65% \$2,648,900 River Falls 2.74% \$22,509,700 Baraboo-1.15% \$11,412,700
- \* sustaining \$537,075 of annual support for CIP will require use of general fund reserves.
- \* TID and city-wide growth and/or increases in state funding would help with the above.
- \* City funding support for a new fire facility will need to be monitored in 2023 & 2024 due to debt service requirements.