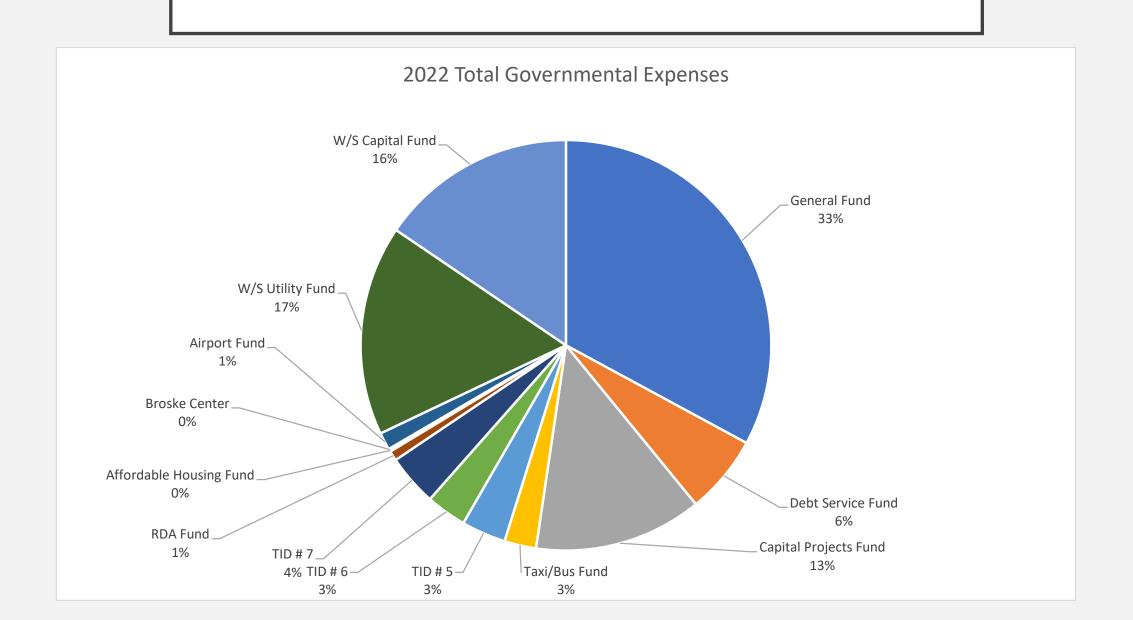

| 5                   | \$ 65,000.00      |  |  |  |  |  |  |  |  |
|                   | Moundview Campground Parking | 2                   | \$ 28,000.00      |  |  |  |  |  |  |  |  |
|                   | Highland Parking             | 2                   | \$ 15,000.00      |  |  |  |  |  |  |  |  |
| Museum            | Hanmer Robbins Improvements  | 5                   | \$ 43,000.00      |  |  |  |  |  |  |  |  |
| Fire              | Bulding Contingency Fund     | 3                   | \$ 10,000.00      |  |  |  |  |  |  |  |  |
| 1116              | Equipment Contingency Fund   | 3                   | \$ 10,000.00      |  |  |  |  |  |  |  |  |
|                   | GRAND TOTALS                 |                     |                   |  |  |  |  |  |  |  |  |









#### 2022 CITY TAX IMPACT REVIEW

| Assessed Tax Rate Comparison 2016-2022 |    |       |      |       |      |       |      |       |      |       |      |       |    |      |
|----------------------------------------|----|-------|------|-------|------|-------|------|-------|------|-------|------|-------|----|------|
| City                                   | •  | 2016  | 2017 |       | 2018 |       | 2019 |       | 2020 |       | 2021 |       | 2  | 2022 |
| Baraboo                                | \$ | 10.28 | \$   | 10.54 | \$   | 11.14 | \$   | 11.08 | \$   | 11.33 | \$   | 11.55 | \$ | 9.64 |
| Burlington                             | \$ | 9.05  | \$   | 8.91  | \$   | 9.51  | \$   | 8.57  | \$   | 8.50  | \$   | 8.81  | \$ | 7.61 |
| Fort Atkinson                          |