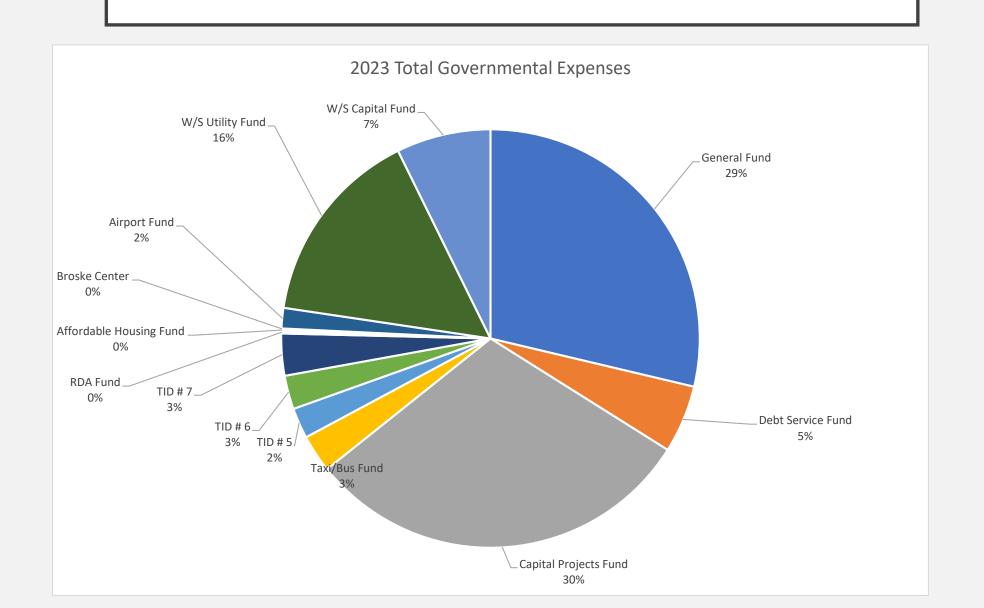

| 5                   | \$ 65,000.00      |  |  |  |  |  |  |  |  |
|                   | Moundview Campground Parking | 2                   | \$ 28,000.00      |  |  |  |  |  |  |  |  |
|                   | Highland Parking             | 2                   | \$ 15,000.00      |  |  |  |  |  |  |  |  |
| Museum            | Hanmer Robbins Improvements  | 5                   | \$ 43,000.00      |  |  |  |  |  |  |  |  |
| Fire              | Bulding Contingency Fund     | 3                   | \$ 10,000.00      |  |  |  |  |  |  |  |  |
| 1116              | Equipment Contingency Fund   | 3                   | \$ 10,000.00      |  |  |  |  |  |  |  |  |
|                   | GRAND TOTALS                 |                     |                   |  |  |  |  |  |  |  |  |









#### 2022 CITY TAX IMPACT REVIEW

| Assessed Tax Rate Comparison 2016-2022 |    |       |      |       |      |       |      |       |      |       |      |       |    |      |
|----------------------------------------|----|-------|------|-------|------|-------|------|-------|------|-------|------|-------|----|------|
| City                                   | •  | 2016  | 2017 |       | 2018 |       | 2019 |       | 2020 |       | 2021 |       | 2  | 2022 |
| Baraboo                                | \$ | 10.28 | \$   | 10.54 | \$   | 11.14 | \$   | 11.08 | \$   | 11.33 | \$   | 11.55 | \$ | 9.64 |
| Burlington                             | \$ | 9.05  | \$   | 8.91  | \$   | 9.51  | \$   | 8.57  | \$   | 8.50  | \$   | 8.81  | \$ | 7.61 |
| Fort Atkinson                          | \$