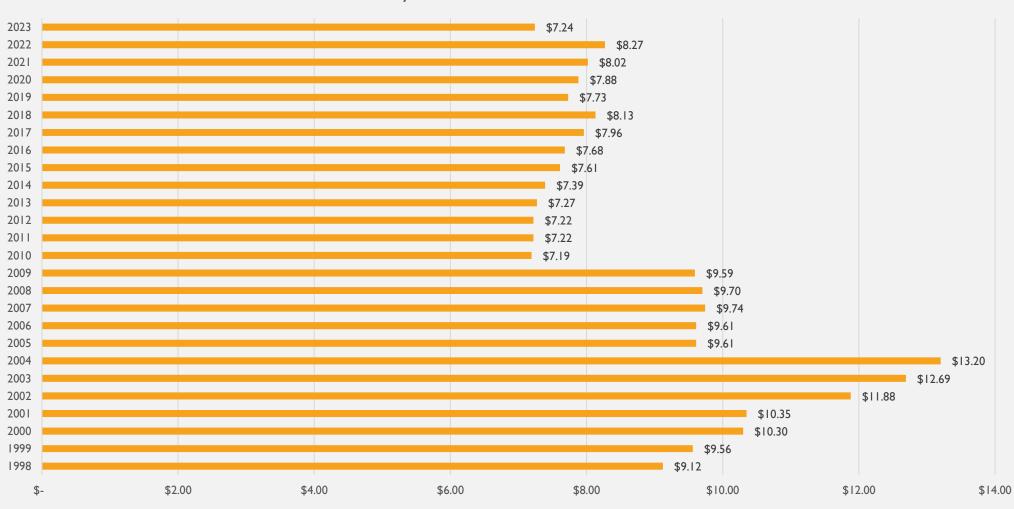

,000.00   | \$ 196,635.00   | \$ (96,635.00) | -49.1%   |  |  |  |  |  |
| TOTAL                    | \$ 5,159,644.00 | \$ 4,862,890.00 | \$ 296,754.00  | 6.0%     |  |  |  |  |  |

# 2023 CITY TAX PROPOSED IMPACT

# Tax Impact

2022

Mil rateis 8.27

2023

Mil rateis 7.24

Reduction in Mill Rate of \$1.03 per \$1,000 of assessed value.

Due to the 2023 City of Platteville Property Revaluation although the mill rate is dropping homeowners may see the following scenarios:

- No change at all if property value stayed the same.
- Potential estimated 20% increase in property value which in turn will cause increase in your property tax payment.
- Potential for property valuation to be lower or higher than 20%.

# CITY OF PLATTEVILLE TAX RATE HISTORY

#### City of Platteville Assessed Tax Rate



# CITY OF PLATTEVILLE TAX RATE HISTORY

| Tax Year         | Assessed Tax Rate          | \$150,000               | \$200,000                      | \$250,000               | \$300,000               | \$350,000               | \$400,000               |
|------------------|----------------------------|-------------------------|--------------------------------|-------------------------|-------------------------|-------------------------|-------------------------|
| 2022             | \$ 8.27                    | \$1,240.65              | \$1,654.20                     | \$2,067.75              | \$2,481.30              | \$2,894.85              | \$3,308.40              |
| 2023             | \$ 7.24                    | \$ 1,085.25             | \$1,447.00                     | \$ 1,808.7