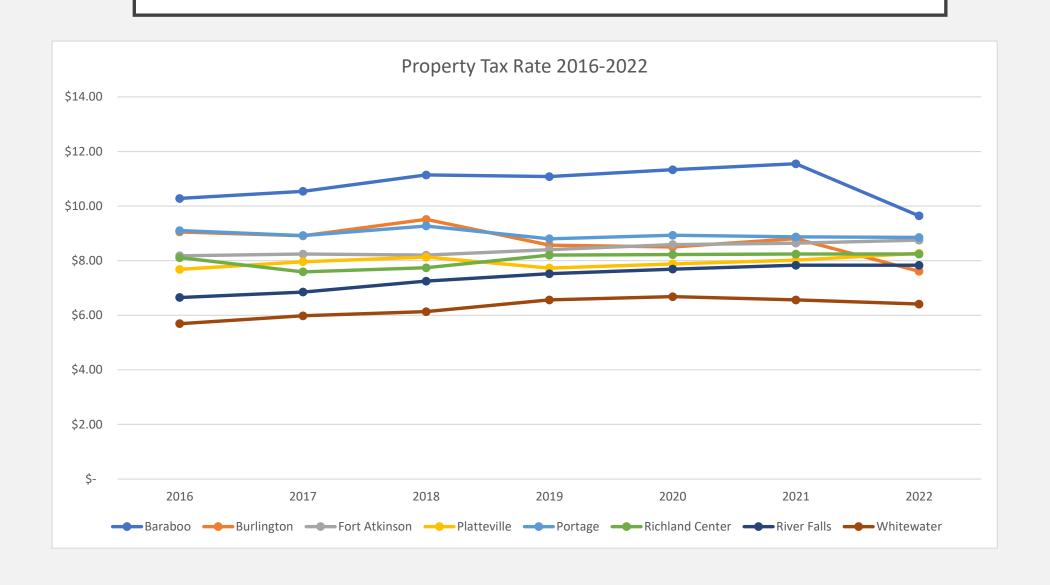

| \$ | 8.75 |
| Platteville                            | \$ | 7.68  | \$   | 7.96  | \$   | 8.13  | \$   | 7.73  | \$   | 7.88  | \$   | 8.02  | \$ | 8.27 |
| Portage                                | \$ | 9.10  | \$   | 8.92  | \$   | 9.27  | \$   | 8.80  | \$   | 8.93  | \$   | 8.87  | \$ | 8.85 |
| Richland Center                        | \$ | 8.11  | \$   | 7.59  | \$   | 7.74  | \$   | 8.20  | \$   | 8.22  | \$   | 8.24  | \$ | 8.24 |
| River Falls                            | \$ | 6.65  | \$   | 6.85  | \$   | 7.25  | \$   | 7.52  | \$   | 7.69  | \$   | 7.83  | \$ | 7.83 |
| Whitewater                             | \$ | 5.69  | \$   | 5.98  | \$   | 6.13  | \$   | 6.56  | \$   | 6.68  | \$   | 6.56  | \$ | 6.41 |

#### 2022 CITY TAX IMPACT REVIEW



#### 2022 CITY TAX IMPACT REVIEW



## 2023 CITY TAX PROPOSED IMPACT

| Levy Summary             |                 |                 |                |          |  |  |  |  |  |
|--------------------------|-----------------|-----------------|----------------|----------|--|--|--|--|--|
| Fund                     | 2023 Levy       | 2022 Levy       | Change         | % Change |  |  |  |  |  |
| General Fund             | \$ 3,409,078.00 | \$ 3,022,201.00 | \$ 386,877.00  | 12.8%    |  |  |  |  |  |
| Taxi/Bus Fund            | \$ -            | \$ 45,000.00    | \$ (45,000.00) | -100.0%  |  |  |  |  |  |
| Debt Service Fund        | \$ 1,650,566.00 | \$ 1,599,054.00 | \$ 51,512.00   | 3.1%     |  |  |  |  |  |
| Capital Improvement Fund | \$ 100,000.00   | \$ 196,635.00   | \$ (96,635.00) | -49.1%   |  |  |  |  |  |
| TOTAL