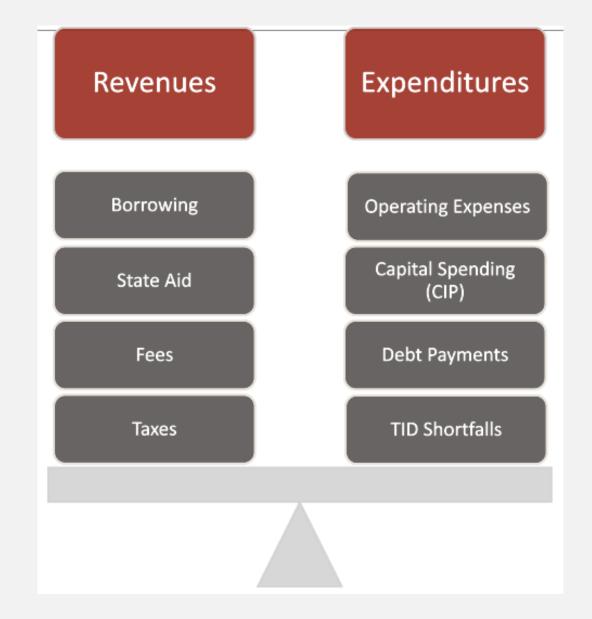

## **BUDGET BASICS**

 The City must create a budget where revenue equal expenditures.

#### **BUDGET BASICS**

# OPERATING REVENUE