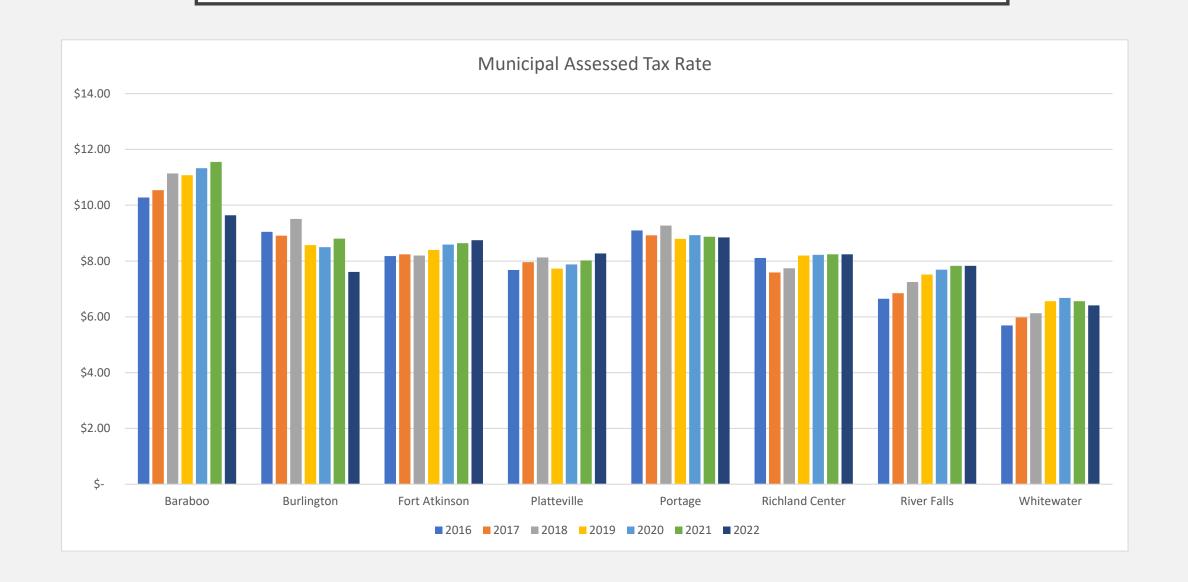

8.40  | \$   | 8.59  | \$   | 8.64  | \$ | 8.75 |
| Platteville                            | \$ | 7.68  | \$   | 7.96  | \$   | 8.13  | \$   | 7.73  | \$   | 7.88  | \$   | 8.02  | \$ | 8.27 |
| Portage                                | \$ | 9.10  | \$   | 8.92  | \$   | 9.27  | \$   | 8.80  | \$   | 8.93  | \$   | 8.87  | \$ | 8.85 |
| Richland Center                        | \$ | 8.11  | \$   | 7.59  | \$   | 7.74  | \$   | 8.20  | \$   | 8.22  | \$   | 8.24  | \$ | 8.24 |
| River Falls                            | \$ | 6.65  | \$   | 6.85  | \$   | 7.25  | \$   | 7.52  | \$   | 7.69  | \$   | 7.83  | \$ | 7.83 |
| Whitewater                             | \$ | 5.69  | \$   | 5.98  | \$   | 6.13  | \$   | 6.56  | \$   | 6.68  | \$   | 6.56  | \$ | 6.41 |

#### 2022 CITY TAX IMPACT REVIEW



#### 2022 CITY TAX IMPACT REVIEW



## 2023 CITY TAX PROPOSED IMPACT

| Levy Summary             |                 |                 |                |          |  |  |  |  |  |
|--------------------------|-----------------|-----------------|----------------|----------|--|--|--|--|--|
| Fund                     | 2023 Levy       | 2022 Levy       | Change         | % Change |  |  |  |  |  |
| General Fund             | \$ 3,409,078.00 | \$ 3,022,201.00 | \$ 386,877.00  | 12.8%    |  |  |  |  |  |
| Taxi/Bus Fund            | \$ -            | \$ 45,000.00    | \$ (45,000.00) | -100.0%  |  |  |  |  |  |
| Debt Service Fund        | \$ 1,650,566.00 | \$ 1,599,054.00 | \$ 51,512.00   | 3.1%     |  |  |  |  |  |
| Capital Improvement Fund | \$ 100,000.00   | \$ 196,635.00   | \$ (96,635.00)