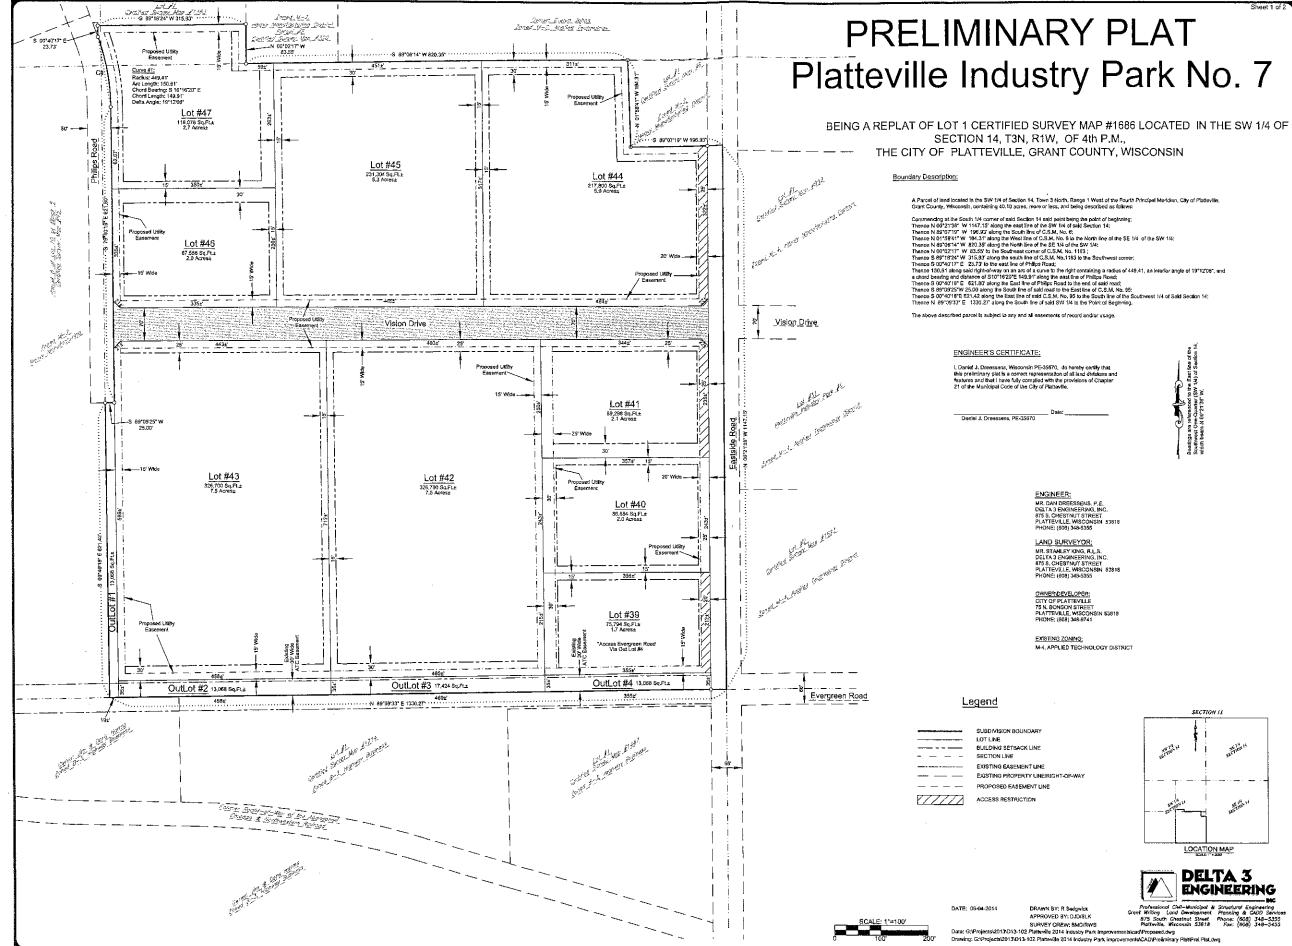

- C. Preliminary Plat: Platteville Industrial Park #7
- D. Annexation and Rezone: 1536 County Highway B
- E. Resolution Authorizing an Urban Forestry Catastrophic Storm Grant
- F. Engineering Contract for EDA Infrastructure Project