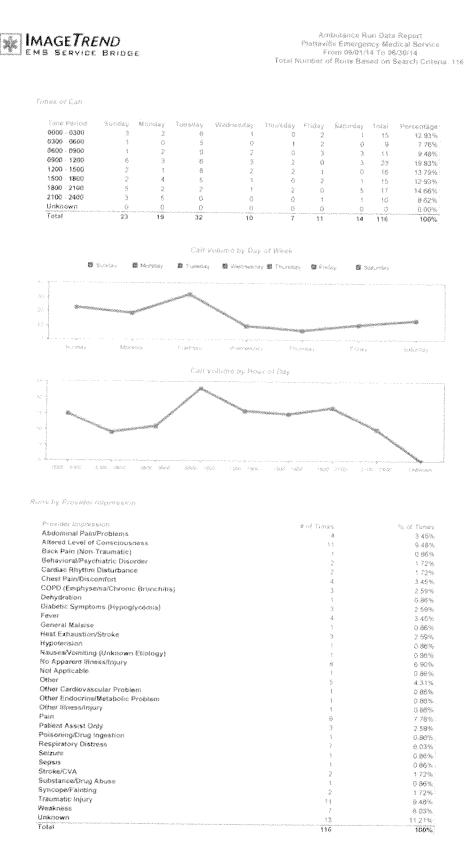

EMS Director Brian Allen reported that EMS had non-related storm calls that started out the night, with one ambulance crew being trapped by downed power lines while on a call. The rest of the night was attending to storm related injuries – most as a result of debris to the face –with one severe injury who was transported for a higher level of care. Numerous ambulance services from surrounding areas assisted.

The EMS Dept received 20 calls in total, some directly resulting from the tornado and others indirectly, with assistance received from Lancaster, Cuba City, Hazel Green, Potosi, Dickeyville, Livingston, and Jamestown first responders.