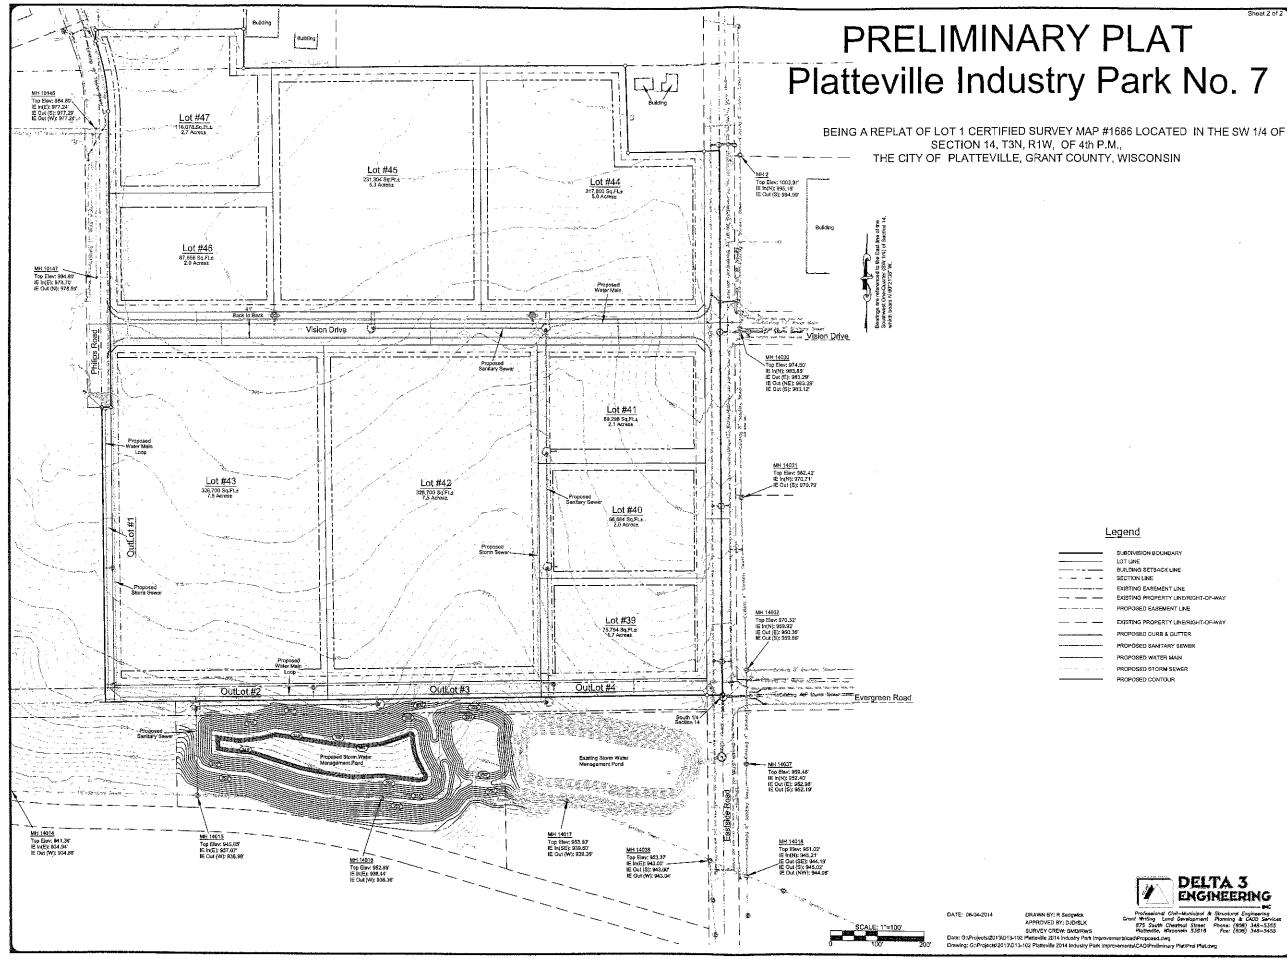

- C. Preliminary Plat: Platteville Industrial Park #7
- D. Annexation and Rezone: 1536 County Highway B
- E. Resolution Authorizing an Urban Forestry Catastrophic Storm Grant
- F. Engineering Contract for EDA Infrastructure Project