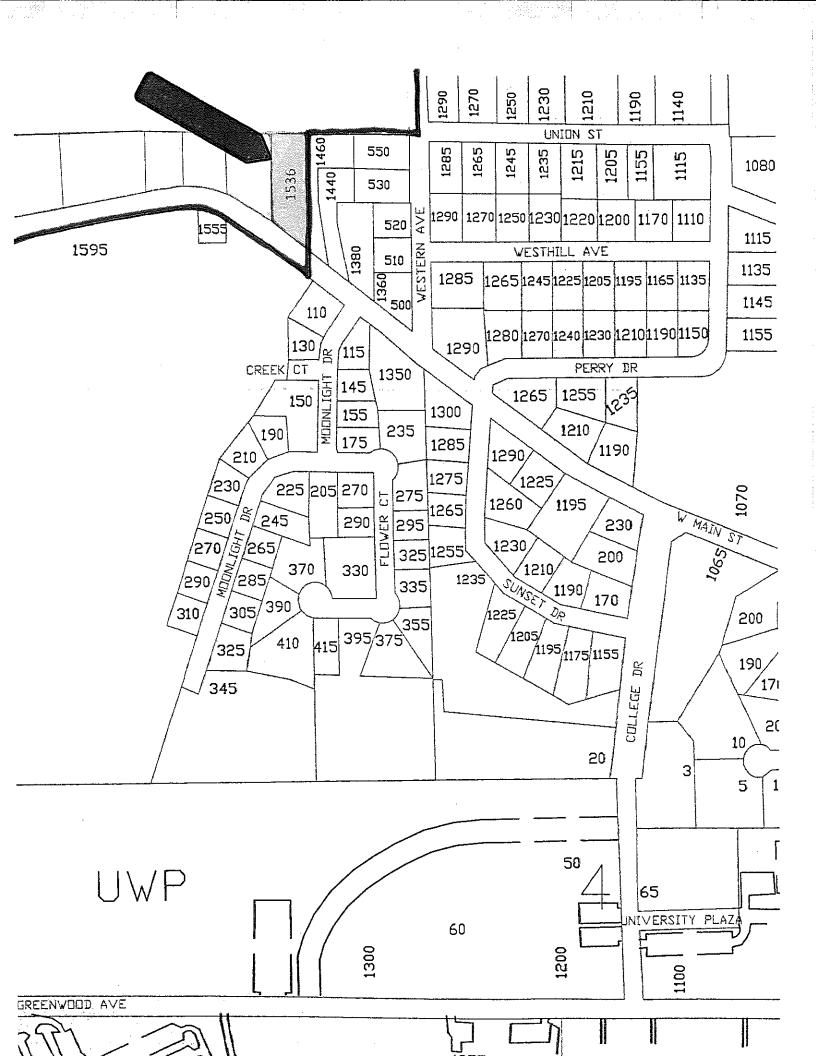

- C. Preliminary Plat: Platteville Industrial Park #7
- D. Annexation and Rezone: 1536 County Highway B
- E. Resolution Authorizing an Urban Forestry Catastrophic Storm Grant
- F. Engineering Contract for EDA Infrastructure Project