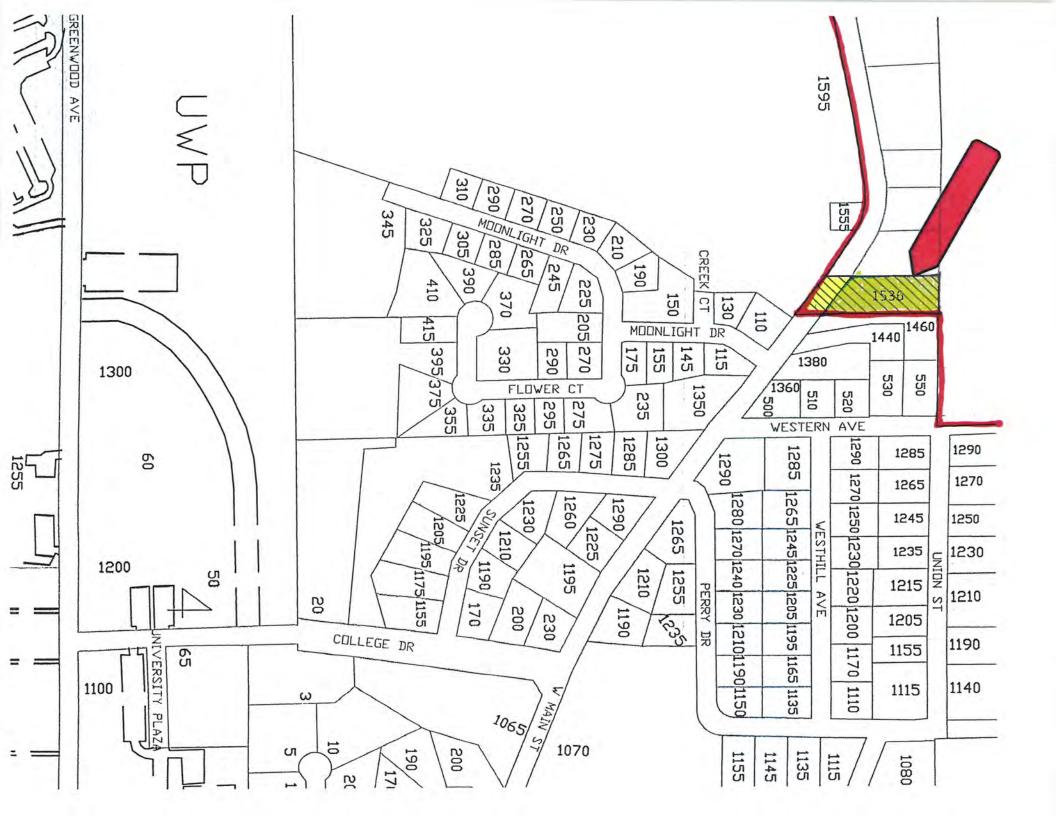

#### **PUBLIC HEARINGS**

- A. Ordinance 14-10 Rezone of 130 and 150 Market Street President Nickels called the public hearing to order. Community Planning & Development Director Joe Carroll explained that the applicant requested to have 130 Market Street rezoned from I-1 Institutional (typically used for churches, schools, government) to a more appropriate zoning CBT-Central Business District (intended for properties that are located between the downtown business area and the surrounding residential areas). While reviewing the request, Carroll looked at the zoning of 150 Market Street which is a privately owned property also zoned I-1. Similar to the 130 Market Street property, Staff believes the CBT district would be more appropriate for this property. The Plan Commission approved the request on July 7. No public statements in favor, against, or in general. Registered in favor included Jeff Haas-755 Grant Street, Lisa Haas-755 Grant Street, and Melissa Gormley-130 Market Street. Motion by Bonin, second by Daus to close the public hearing. Motion carried 6-0 on a roll call vote. Motion by Bonin, second by Daus to approve Ordinance 14-10 Amending the Official Zoning Map -130 and 150 Market Street rezone from I-1 Institutional to CBT-Central Business Transition District as presented. Motion carried 5-0 on a roll call vote with Nickels abstaining.
- B. Ordinance 14-11 Annexation of 1536 County Hwy B President Nickels called the public hearing to order. Community Planning & Development Director Joe Carroll explained that the City recently obtained this property (contiguous to City limits) through a legal judgment and would like to have it subject to City tax rolls and subject to City zoning requirements. The request is for "annexation of territory owned by a City" of the property pursuant to Chapter 66.0223 of Wis. Stats. Since it is a City owned property, there is no State review required for the annexation. No public statements in favor, against, or in general. Motion by Daus, second by Bonin to close the public hearing. Motion carried 6-0 on a roll call vote. Motion by Daus, second by Bonin to approve Ordinance 14-11 Annexation of 1536 County Hwy B as presented. Motion carried 6-0 on a roll call vote.
- C. Ordinance 14-12 Rezone of 1536 County Hwy B President Nickels called the public hearing to order. Community Planning & Development Director Joe Carroll explained that the proposal is to rezone the annexed property (previously zoned R-1 Residential in the Extraterritorial Zoning District) to R-1 One Family Residential. No public statements in favor, against, or in general. Motion by Bonin, second by Kilian to close the public hearing. Motion carried 6-0 on a roll call vote. Motion by Daus, second by Bonin to approve Ordinance 14-12 Amending the Zoning Map 1536 County Hwy B to R-1 One Family Residential as presented. Motion carried 6-0 on a roll call vote.
- D. Preliminary Plat Platteville Industrial Park #7 President Nickels called the public hearing to order. Community Planning & Development Director Joe Carroll explained that the City recently purchased approximately 39 acres between Eastside Rd and Philips Rd with the intent of using it for an expansion of the Industry Park. The request is to approve the preliminary plat dividing the property into 9 lots (ranging in size from 1.7 acres to 7.5 acres) and extend Vision Dr from Eastside Rd to Philips Rd. The plat would also include some outlots to maintain some of the right-of-way