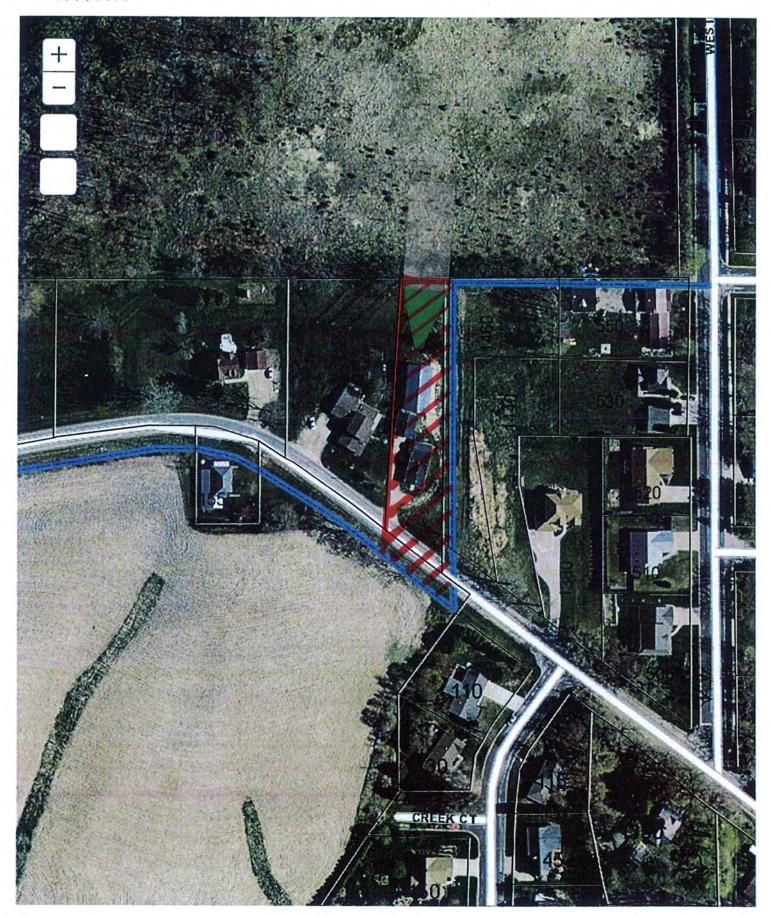

#### **PUBLIC HEARINGS**

- A. Ordinance 14-10 Rezone of 130 and 150 Market Street President Nickels called the public hearing to order. Community Planning & Development Director Joe Carroll explained that the applicant requested to have 130 Market Street rezoned from I-1 Institutional (typically used for churches, schools, government) to a more appropriate zoning CBT-Central Business District (intended for properties that are located between the downtown business area and the surrounding residential areas). While reviewing the request, Carroll looked at the zoning of 150 Market Street which is a privately owned property also zoned I-1. Similar to the 130 Market Street property, Staff believes the CBT district would be more appropriate for this property. The Plan Commission approved the request on July 7. No public statements in favor, against, or in general. Registered in favor included Jeff Haas-755 Grant Street, Lisa Haas-755 Grant Street, and Melissa Gormley-130 Market Street. Motion by Bonin, second by Daus to close the public hearing. Motion carried 6-0 on a roll call vote. Motion by Bonin, second by Daus to approve Ordinance 14-10 Amending the Official Zoning Map -130 and 150 Market Street rezone from I-1 Institutional to CBT-Central Business Transition District as presented. Motion carried 5-0 on a roll call vote with Nickels abstaining.
- B. Ordinance 14-11 Annexation of 1536 County Hwy B President Nickels called the public hearing to order. Community Planning & Development Director Joe Carroll explained that the City recently obtained this property (contiguous to City limits) through a legal judgment and would like to have it subject to City tax rolls and subject to City zoning requirements. The request is for "annexation of territory owned by a City" of the property pursuant to Chapter 66.0223 of Wis. Stats. Since it is a City owned property, there is no State review required for the annexation. No public statements in favor, against, or in general. Motion by Daus, second by Bonin to close the public hearing. Motion carried 6-0 on a roll call vote. Motion by Daus, second by Bonin to approve Ordinance 14-11 Annexation of 1536 County Hwy B as presented. Motion carried 6-0 on a roll call vote.
- C. Ordinance 14-12 Rezone of 1536 County Hwy B President Nickels called the public hearing to order. Community Planning & Development Director Joe Carroll explained that the proposal is to rezone the annexed property (previously zoned R-1 Residential in the Extraterritorial Zoning District) to R-1 One Family Residential. No public statements in favor, against, or in general. Motion by Bonin, second by Kilian to close the public hearing. Motion carried 6-0 on a roll call vote. Motion by Daus, second by Bonin to approve Ordinance 14-12 Amending the Zoning Map 1536 County Hwy B to R-1 One Family Residential as presented. Motion carried 6-0 on a roll call vote.
- D. Preliminary Plat Platteville Industrial Park #7 President Nickels called the public hearing to order. Community Planning & Development Director Joe Carroll explained that the City recently purchased approximately 39 acres between Eastside Rd and Philips Rd with the intent of using it for an expansion of the Industry Park. The request is to approve the preliminary plat dividing the property into 9 lots (ranging in size from 1.7 acres to 7.5 acres) and extend Vision Dr from Eastside Rd to Philips Rd. The plat would also include some outlots to maintain some of the right-of-way