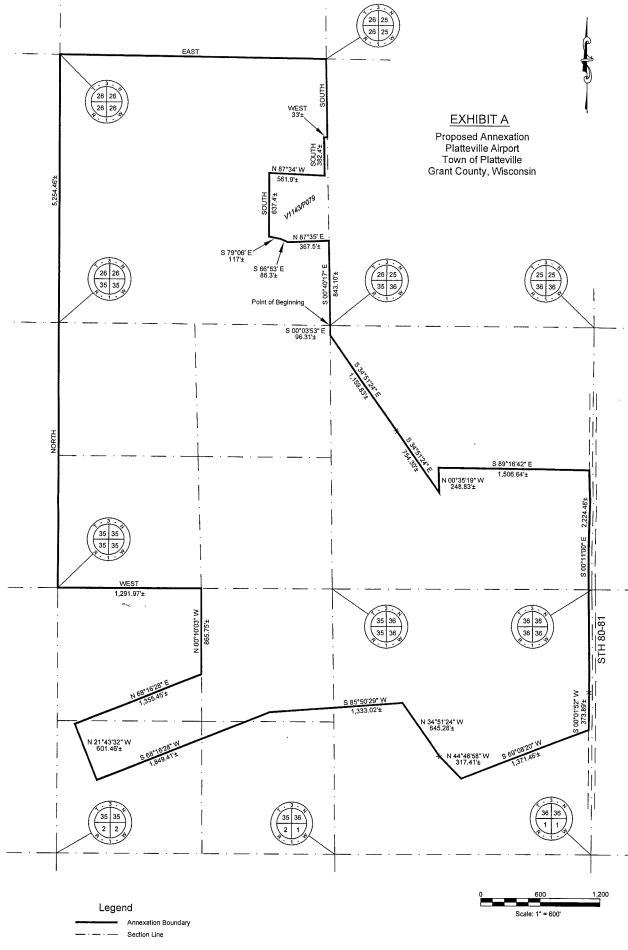

# CITIZENS' COMMENTS, OBSERVATIONS AND PETITIONS, if any.

Jason Klovning of 127 Pine Grove, one of four people who own hangars at the Platteville Municipal Airport, expressed his concern (paying higher taxes) with the Council consideration to annex the airport from the Township to the City. He suggested that the City could renegotiate the land lease.

Community Planning & Development Director Joe Carroll stated that the airport annexation is on the November 3 agenda of the Plan Commission, on the November 11 Council agenda for information and discussion, and on the November 25 Council agenda for action.