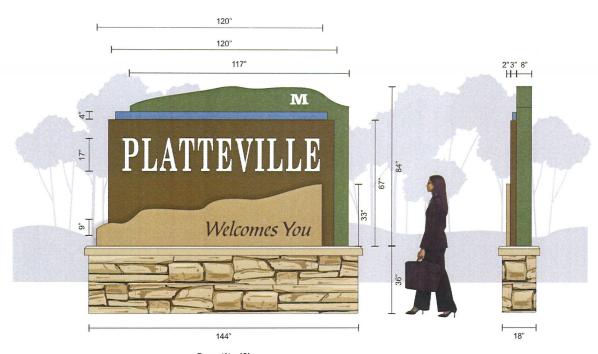

# **INFORMATION AND DISCUSSION**

- A. Entry Design Signage Requested approval of the proposed design submitted by Lange Sign Group for two entry welcome signs to the City and to carry over \$30,000 from the 2014 budget to the 2015 budget for purchase and installation of the welcome signs. Action at next meeting.
- B. Kallembach Development Agreements Requested approval of proposed development agreements for 565 West Cedar Street, 255 Division Street, 335 Division Street, and 420 & 440 Southwest Road with the same revision to the development agreements approved earlier in the meeting. City Attorney Brian McGraw stated that today Staff became aware of a potential issue with the conveyance of the properties at 255 & 335 Division Street due to being in a historic district. It will be resolved by the next meeting. Action at next meeting.
- C. Contract 18-14 Snow and Ice Removal Requested approval to award the 2015 snow and ice removal contract to Four Seasons Landscaping. In previous years the contractor was allowed to use salt from the City garage, but will be required to provide salt in 2015. Action at next meeting.
- D. 2015 Budget City Manager Larry Bierke asked the Council if they had any follow-up items for Staff to have prepared for tomorrow night's budget work session. Daus noted expenditures have been provided, but wondered how revenues compare to past amount, i.e. if we go up x amount in budget, how much that affects tax rates for City taxpayers. Health insurance increased (Dean+19.9% and Medical Associates+4.2%).
- E. Council Meeting Schedule It was determined that the November 11 Council meeting (which falls on the Veterans Day holiday for City employees) and December 23 Council meeting dates will not be changed.