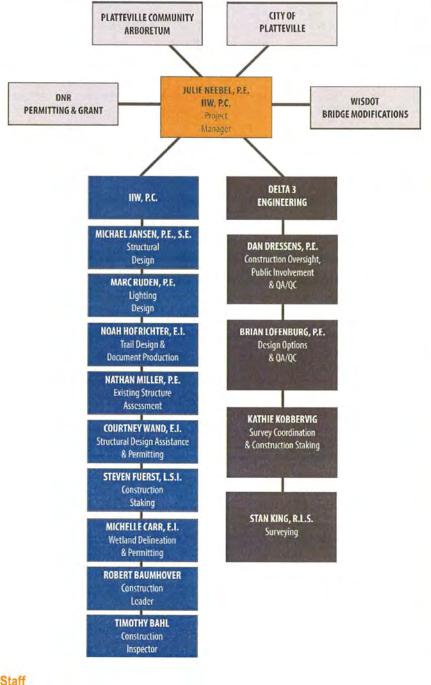

struction, located in Platteville, Wisconsin
- · Keystone Development located in Platteville, Wisconsin
- · New Glarus Brewery located in New Glarus, Wisconsin
- · Emmi Roth Kase Cheese Making Facility located in Platteville, Wisconsin
- Belmont Wastewater Treatment Upgrade and Expansion project located in Belmont, Wisconsin
- · Avoca Flood Mitigation project

The success of Delta 3 Engineering can be attributed to the following three concepts: a "common-sense approach" to each project; the communication skills of our project managers and engineers; and teamwork. Delta 3 Engineering's experienced staff apply these history-tested concepts and all of their expertise to each and every project ensuring practical, innovative, and cost effective solutions.

## COMPOSITION OF IIW + DELTA 3 TEAM



## **Highly Qualified Staff**

IIW has a professional staff which includes many individuals with over 30 years of experience. The personnel listed on the following resumes will be the primary staff responsible for directing and performing the work for this project.

Additional support staff will be available for data collection and plan preparation.

## IIW, P.C. LICENSED PROFESSIONALS Dennis F. Waugh, PE/SE\* Charles A. Cate, PE \*\* Gary D. Sejkora, PE Michael A. Jansen, PE/SE Ronald A. Balmer, PE/SE/AIA Timothy J. Tranel, PE\* John F. Wandsnider, PE Julie P. Neebel, PE James P. Kaune, PE Thomas J. Oster, PLS \*\* Wray A. Childers, PLS Geoffry T. Blandin, PE Mark C. Jobgen, PE Lauren N. Ray, PE/SE\* Cody T. Austin, PE\* Marc D. Ruden, PE Mark R. Fassbinder, AIA\* Michael A. Ruden, NCAR