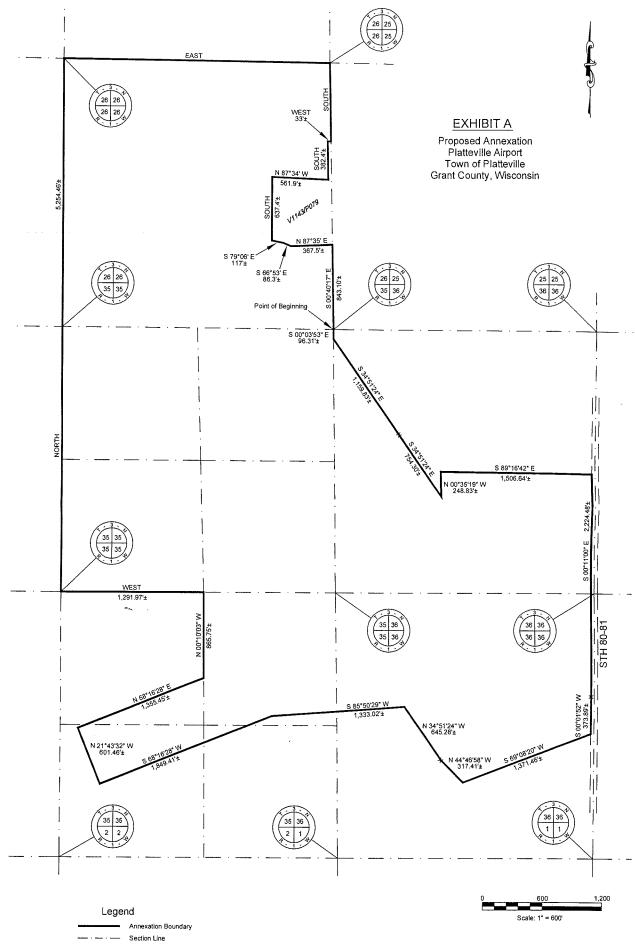

#### **PUBLIC HEARINGS**

- A. Resolution 14-30 Appropriating the Necessary Funds for the Operation and Administration of the City of Platteville for the Year 2015 Eileen Nickels called the public hearing to order. Finance Director Valerie Martin presented a PowerPoint explaining the proposed City levy, history of levy limits, expenditure restraint payment, challenges with the future of state aid, 2015 budget specifics, major changes to the budget, mill rate, and proposed property taxes. No public statements in favor, against, or in general. Motion by Daus, second by Denn to close the public hearing. Motion carried 7-0 on a roll call vote. Motion by Daus, second by Denn to adopt Resolution 14-30 Appropriating the Necessary Funds for the Operation and Administration of the City of Platteville for the Year 2015 in the amount of \$18,630,865 plus the proposed budget amendments of \$46,788 for a total 2015 City Budget of \$18,677,653 as presented. Motion carried 7-0 on a roll call vote.
- B. Airport Annexation Eileen Nickels called the public hearing to order. Community Planning & Development Director Joe Carroll explained the request to annex the Platteville Municipal Airport, located south and east of City limits. The property itself is approximately 544 acres containing the airport facilities, cropland and wooded areas. There are no current residents of the property. The property is not contiguous to the City limits, but that is not a requirement for this type of annexation. As the owner, the City is requesting "annexation of territory owned by a City" pursuant to Chapter 66.0223 of WI Statutes. This method of annexation applies when all of the property is owned by the annexing municipality. No referendum is necessary, and no public hearing is required other than for rezoning. After the annexation is approved, the City is requesting that the property be rezoned to I-1 Institutional. The Plan Commission tabled action at their November 3 meeting pending additional information regarding the benefits of annexation. Carroll noted that there were two primary benefits to the City resulting from the annexation of the property: 1) it would place the property within the jurisdiction of the City regarding enforcement of laws, codes and regulations - since the property is currently in the Town of Platteville, it is under County zoning and the Grant County Sheriffs Dept has jurisdiction, not the City Police Dept; and 2) brings additional revenue to the City – the personal property taxes from the privately owned hangars that are located on the airport property currently are paid to the Town of Platteville and if annexed, these taxes will be paid to the City rather than the Township. If additional private hangars are constructed in the future, this amount will increase, along with building permit fees being paid to the City rather than the Township.

Carroll also explained that the importance of obtaining additional revenue for the City from the airport property is due to the amount of funds the City provides to the airport. The airport is operated by the Airport Commission, but the properties and facilities are owned by the City (and paid for by City taxpayers), and the City incurs expenses to keep the airport functioning and expanding. The City has paid \$313,111 in Capital Improvements Program (CIP) from 2003-2014. The 2015-2019 CIP anticipates the potential for an additional \$279,000 worth of projects. Additionally, the City has loaned the Airport Commission \$364,019 for hangars, with a current