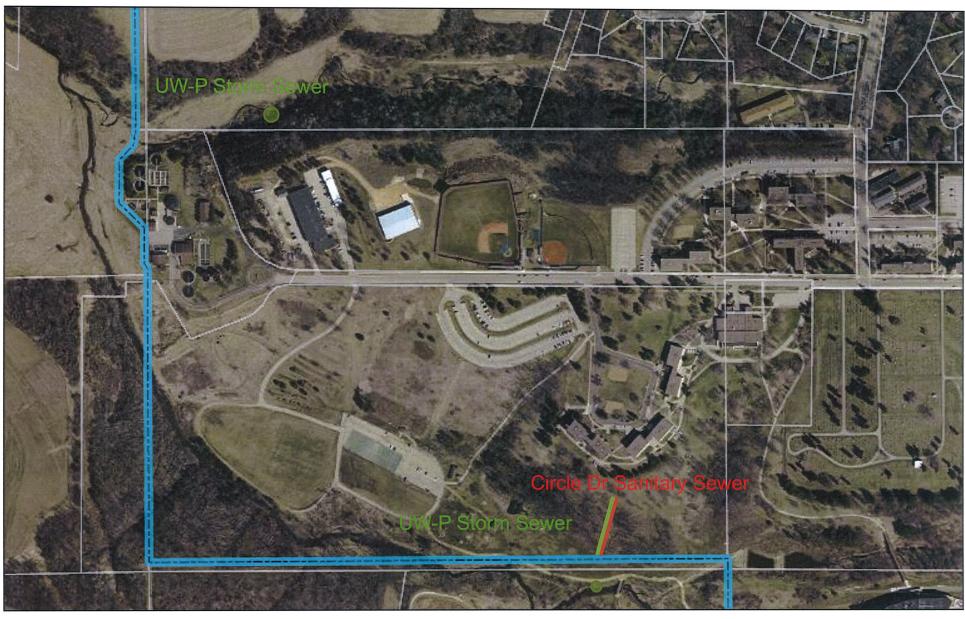

#### INFORMATION AND DISCUSSION

- A. Contract 6-15 Moving Platteville Outdoors (MPO) Bridge Contract allows for construction of a new bridge over the Rountree Branch along Valley Road to connect parts of the trail, with an alternate bid to increase the bridge rating to allow light vehicles to cross the bridge for maintenance purposes. Recommendation is to award the contract, including Alternate A, to the low bidder Rule Construction in the amount of \$180,938.45. Action at next meeting.
- B. Contract 7-15 Circle Drive Sewer Replacement & Keystone-Walmart Bike Path Projects Contract combines three projects Circle Drive Sanitary & Storm Sewer Replacement, Storm Sewer Outfall Repairs, and Keystone-Walmart Bike Path all coming in under budget. Recommendation is to award the bid to Iowa-Grant Trucking Inc in the amount of \$137,432.00, subject to approvals from the Water & Sewer Commission of the \$31,123.51 sanitary sewer project and UW-Platteville of the \$30,160.20 storm sewer projects. Action at next meeting.
- C. Moving Platteville Outdoors (MPO) Request for Funding Gene Weber representing the Platteville Community Arboretum (PCA) and Moving Platteville Outdoors (MPO), distributed a summary of MPO financials to date (\$1,538,091 of grants and donations) for the Rountree Trail project and thanked the Council for kick-starting the collaborative community effort with the \$50,000 Challenge and \$150,000 for the DNR grant matching. Bids came in higher than expected and with \$133,000 still needed to complete the project by August 15, they are requesting that the Council contribute an additional \$85,000 (maintaining their 17% funding) and setting up a \$50,000 contingency fund (with the goal of not to use it). Community donor Cindy Tang of 995 Highbury Circle and Nathan Curry, representative of Platteville Community Fund, commended the PCA and spoke in favor of the funding request. Registered in favor included Robin Fatzinger of 2201 Cty Rd O, Robert Weier of 1095 Oakhaven Ct, Jan Weier of 1065Walnut Dell Rd, Louise Brockman of 920 N Elm St, and Tom Nelson of 605 Pyrite Rd. It was the consensus of the Council to have City staff bring back possible funding suggestions to the next meeting. Action at next meeting.
- D. 2016 Budget Schedule City Manager Karen Kurt presented a draft 2016 budget and 2016-2020 Capital Improvement Projects timeline. A work session to discuss 2016 Budget Themes was confirmed for August 13 at 7 PM, with alternate dates needed for October 15 and 20. Action at next meeting.