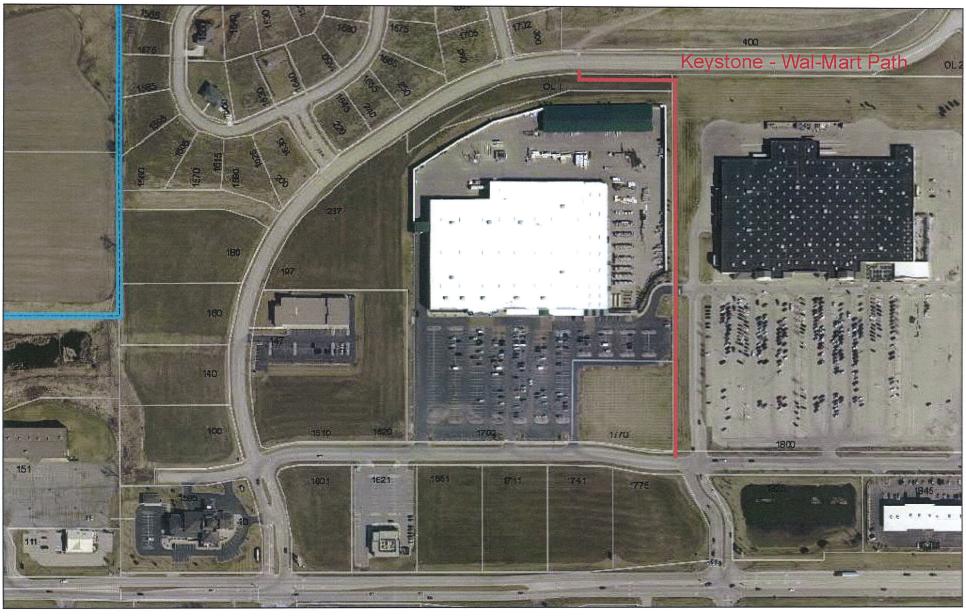

#### INFORMATION AND DISCUSSION

- A. Contract 6-15 Moving Platteville Outdoors (MPO) Bridge Contract allows for construction of a new bridge over the Rountree Branch along Valley Road to connect parts of the trail, with an alternate bid to increase the bridge rating to allow light vehicles to cross the bridge for maintenance purposes. Recommendation is to award the contract, including Alternate A, to the low bidder Rule Construction in the amount of \$180,938.45. Action at next meeting.
- B. Contract 7-15 Circle Drive Sewer Replacement & Keystone-Walmart Bike Path Projects Contract combines three projects Circle Drive Sanitary & Storm Sewer Replacement, Storm Sewer Outfall Repairs, and Keystone-Walmart Bike Path all coming in under budget. Recommendation is to award the bid to Iowa-Grant Trucking Inc in the amount of \$137,432.00, subject to approvals from the Water & Sewer Commission of the \$31,123.51 sanitary sewer project and UW-Platteville of the \$30,160.20 storm sewer projects. Action at next meeting.
- C. Moving Platteville Outdoors (MPO) Request for Funding Gene Weber representing the Platteville Community Arboretum (PCA) and Moving Platteville Outdoors (MPO), distributed a summary of MPO financials to date (\$1,538,091 of grants and donations) for the Rountree Trail project and thanked the Council for kick-starting the collaborative community effort with the \$50,000 Challenge and \$150,000 for the DNR grant matching. Bids came in higher than expected and with \$133,000 still needed to complete the project by August 15, they are requesting that the Council contribute an additional \$85,000 (maintaining their 17% funding) and setting up a \$50,000 contingency fund (with the goal of not to use it). Community donor Cindy Tang of 995 Highbury Circle and Nathan Curry, representative of Platteville Community Fund, commended the PCA and spoke in favor of the funding request. Registered in favor included Robin Fatzinger of 2201 Cty Rd O, Robert Weier of 1095 Oakhaven Ct, Jan Weier of 1065Walnut Dell Rd, Louise Brockman of 920 N Elm St, and Tom Nelson of 605 Pyrite Rd. It was the consensus of the Council to have City staff bring back possible funding suggestions to the next meeting. Action at next meeting.
- D. 2016 Budget Schedule City Manager Karen Kurt presented a draft 2016 budget and 2016-2020 Capital Improvement Projects timeline. A work session to discuss 2016 Budget Themes was confirmed for August 13 at 7 PM, with alternate dates needed for October 15 and 20. Action at next meeting.