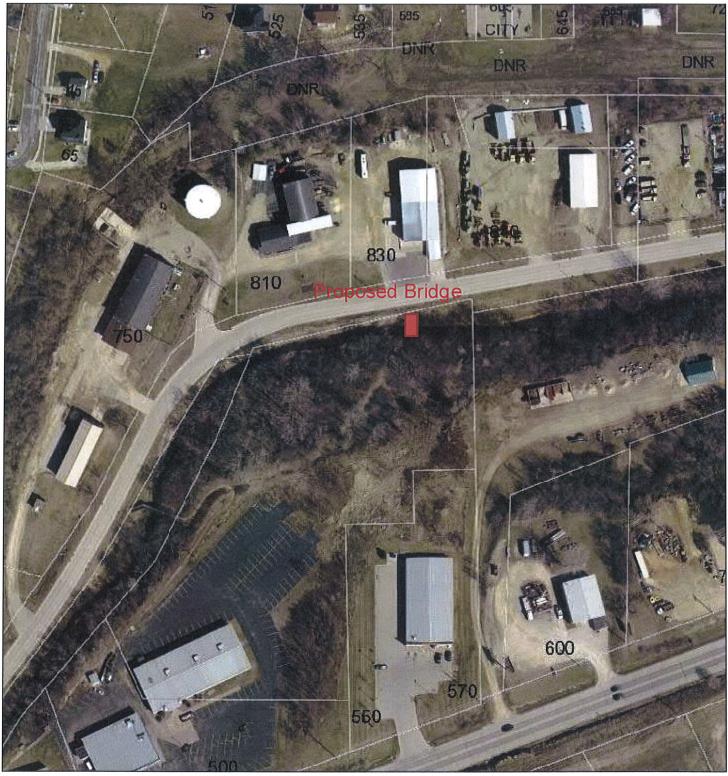

#### INFORMATION AND DISCUSSION

- A. Contract 6-15 Moving Platteville Outdoors (MPO) Bridge Contract allows for construction of a new bridge over the Rountree Branch along Valley Road to connect parts of the trail, with an alternate bid to increase the bridge rating to allow light vehicles to cross the bridge for maintenance purposes. Recommendation is to award the contract, including Alternate A, to the low bidder Rule Construction in the amount of \$180,938.45. Action at next meeting.
- B. Contract 7-15 Circle Drive Sewer Replacement & Keystone-Walmart Bike Path Projects Contract combines three projects Circle Drive Sanitary & Storm Sewer Replacement, Storm Sewer Outfall Repairs, and Keystone-Walmart Bike Path all coming in under budget. Recommendation is to award the bid to Iowa-Grant Trucking Inc in the amount of \$137,432.00, subject to approvals from the Water & Sewer Commission of the \$31,123.51 sanitary sewer project and UW-Platteville of the \$30,160.20 storm sewer projects. Action at next meeting.
- C. Moving Platteville Outdoors (MPO) Request for Funding Gene Weber representing the Platteville Community Arboretum (PCA) and Moving Platteville Outdoors (MPO), distributed a summary of MPO financials to date (\$1,538,091 of grants and donations) for the Rountree Trail project and thanked the Council for kick-starting the collaborative community effort with the \$50,000 Challenge and \$150,000 for the DNR grant matching. Bids came in higher than expected and with \$133,000 still needed to complete the project by August 15, they are requesting that the Council contribute an additional \$85,000 (maintaining their 17% funding) and setting up a \$50,000 contingency fund (with the goal of not to use it). Community donor Cindy Tang of 995 Highbury Circle and Nathan Curry, representative of Platteville Community Fund, commended the PCA and spoke in favor of the funding request. Registered in favor included Robin Fatzinger of 2201 Cty Rd O, Robert Weier of 1095 Oakhaven Ct, Jan Weier of 1065Walnut Dell Rd, Louise Brockman of 920 N Elm St, and Tom Nelson of 605 Pyrite Rd. It was the consensus of the Council to have City staff bring back possible funding suggestions to the next meeting. Action at next meeting.
- D. 2016 Budget Schedule City Manager Karen Kurt presented a draft 2016 budget and 2016-2020 Capital Improvement Projects timeline. A work session to discuss 2016 Budget Themes was confirmed for August 13 at 7 PM, with alternate dates needed for October 15 and 20. Action at next meeting.