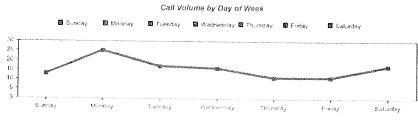

| 9       |
| 7433 / 230                           | 25                                                                                | 22.739  |
| 7435 / 231                           | 85                                                                                | 77.279  |
| Total                                | 110                                                                               | 100.00% |

Search Criteria

Dates From 08/01/2015 To 08/31/2015 (mm/dd/yyyy)

Service Platteville Emergency Medical Service

Staff All Active
Unit All
Call Sign All
Zone/District All
Type of Service Requested All
Patient Disposition All



Ambulance Run Data Report Platteville Emergency Medical Service From 08/01/15 To 08/31/15 Total Number of Runs Based on Search Criteria: 110







| Runs by Provider | Impression |
|------------------|------------|
|------------------|------------|

| Provider Impression                | # of Times | % of Times |
|------------------------------------|------------|------------|
| Abdominal Pain/Problems            | 5          | 4.55%      |
| Altered Level of Consciousness     | 8          | 7.27%      |
| Back Pain (Non-Traumatic)          | 3          | 2.73%      |
| Cardiac Arrest                     | 1          | 0.91%      |
| Cardiac Rhythm Disturbance         | 2          | 1.82%      |
| Chest Pain/Discomfort              | 11         | 10.00%     |
| Fever                              | 4          | 3.64%      |
| General Malaise                    | 1          | 0.91%      |
| Headache                           | <u>i