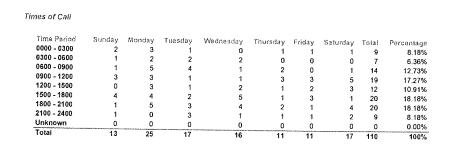

| 9       |
| 7433 / 230                           | 25                                                                                | 22.739  |
| 7435 / 231                           | 85                                                                                | 77.279  |
| Total                                | 110                                                                               | 100.00% |

Search Criteria

Dates From 08/01/2015 To 08/31/2015 (mm/dd/yyyy)

Service Platteville Emergency Medical Service

Staff All Active
Unit All
Call Sign All
Zone/District All
Type of Service Requested All
Patient Disposition All



Ambulance Run Data Report Platteville Emergency Medical Service From 08/01/15 To 08/31/15 Total Number of Runs Based on Search Criteria: 110







| Runs by Provider | Impression |
|------------------|------------|
|------------------|------------|

| Provider Impression                | # of Times | % of Times |
|------------------------------------|------------|------------|
| Abdominal Pain/Problems            | 5          | 4.55%      |
| Altered Level of Consciousness     | 8          | 7.27%      |
| Back Pain (Non-Traumatic)          | 3          | 2.73%      |
| Cardiac Arrest                     | 1          | 0.91%      |
| Cardiac Rhythm Disturbance         | 2          | 1.82%      |
| Chest Pain/Discomfort              | 11         | 10.00%     |
| Fever                              | 4          | 3.64%      |
| General Malaise                    | 1          | 0.91%      |
| Headache                           | <u