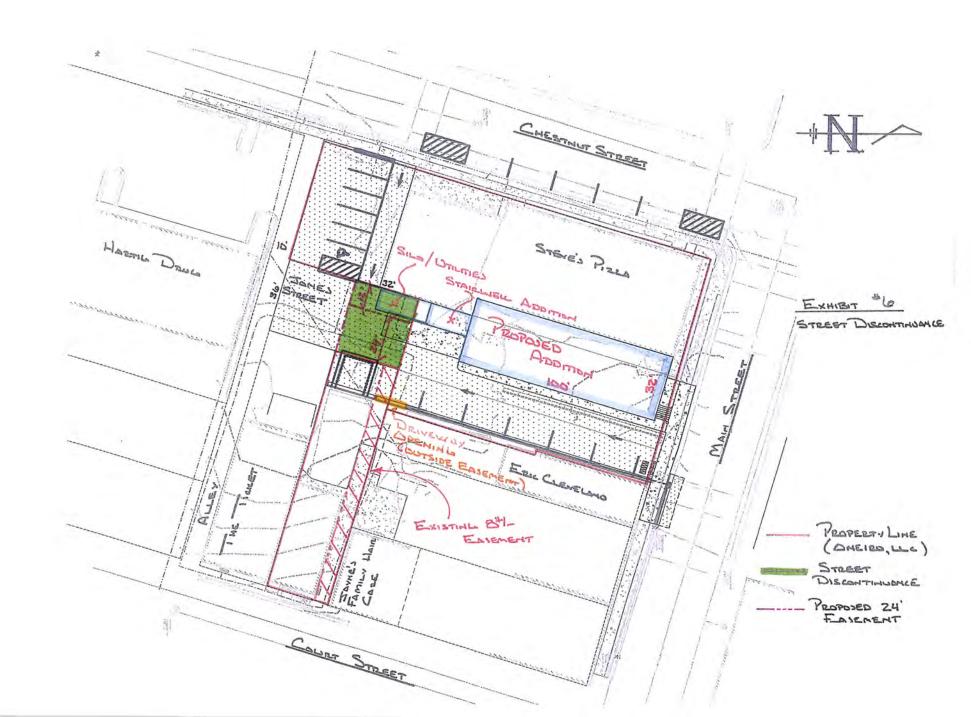

Although not part of the petition, the alternative approach preferred by Staff would be for the City to just discontinue the western 12' of the northern 32' of Jones Street. This would eliminate the need for the easement to maintain access to the other properties, but would still provide the applicant with the area needed to locate the utilities and silos for the brewery.

#### III. STAFF ANALYSIS

- 5. This portion of Jones Street is used to provide access to the rear of several of the properties on the block. There are a few parking spaces located within the public right-of-way, but it is mostly used to provide access to the private parking areas. There are no public utilities located in this street right-of-way. There are private overhead utilities in this area, but they will not be impacted by the proposed street discontinuance.
- 6. All of the properties on this block have frontage onto a public street along the front of the buildings. As mentioned above, several of the properties also have access to the rear of the properties for parking, garbage collection and other uses via this street right-of-way, and via private easements from this portion of right-of-way. It is imperative that this access be maintained. The applicant is proposing to maintain this access via a proposed 18' wide ingress/egress easement that would be placed on the eastern part of the discontinued right-of-way. However, since this access involves two-way traffic, Staff believes that the easement should be 24' wide in order to adequately accommodate the flow of vehicular traffic in this area. This would leave 12' of area outside of the easement for the applicant to

- locate the equipment and silos for the brewery. The building addition itself is proposed to be located on property outside of the right-of-way area.
- 7. Although not part of the petition, the alternative approach would be for the City to just discontinue the west 12' of the northern 32' of Jones Street. This would eliminate the need for the easement to maintain access to the other properties, but would still provide the applicant with the area needed to locate the utilities and silos for the brewery.
- 8. The proposed right-of-way encroachments are minor and should not cause any problems related to the use of the sidewalks or streets.

#### IV. STAFF RECOMMENDATION

- 9. Staff recommends discontinuing a portion of the Jones Street right-of-way as needed to allow the project to proceed. There are two options for accomplishing this as shown below, but Staff would recommend option (b):
  - a. Discontinue the northern 32' of Jones Street, with the condition that a 24' wide ingress/egress easement be maintained on the eastern portion of the discontinued right-of-way.
  - b. Discontinue the western 12' of the northern 32' of Jones Street.
- 10. Staff recommends approval of the proposed encroachments into the right-of-way of Chestnut Street, Main Street, and Jones Street as shown on the proposed site plan. The encroachments should only be allowed with the condition that the applicant, or future property owner, be responsible for replacement and repairs if needed in the future. To accomplish this, Staff recommends issuing a Revocable Occupancy Permit to allow these encroachments.