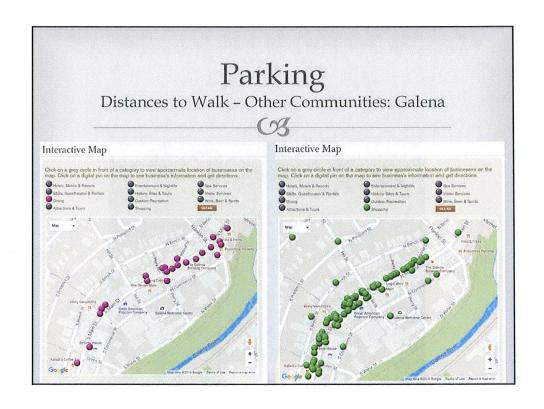

Handout 1 1/12/2016 Presentation

# THE UPDRAFT BREW PUB

(6%

OWNER: ONEIRO, LLC

PRESENTED BY: DELTA 3 ENGINEERING

# Purpose of Public Hearing

- Request approval to construct improvements in public right-of-way
- Request the discontinuance of a portion of Jones Street
- <sup>™</sup> General information regarding project