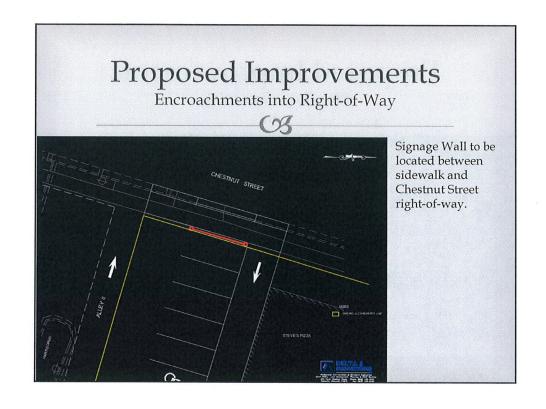

The proposed improvement within the right-of-way of Chestnut Street is a proposed brick signage wall to be installed at the southwest corner of the project, just north of the existing public alley. In this location the right-of-way is 1.5' behind the existing sidewalk. The proposed signage wall would be located in the area between the existing sidewalk and the right-of-way.