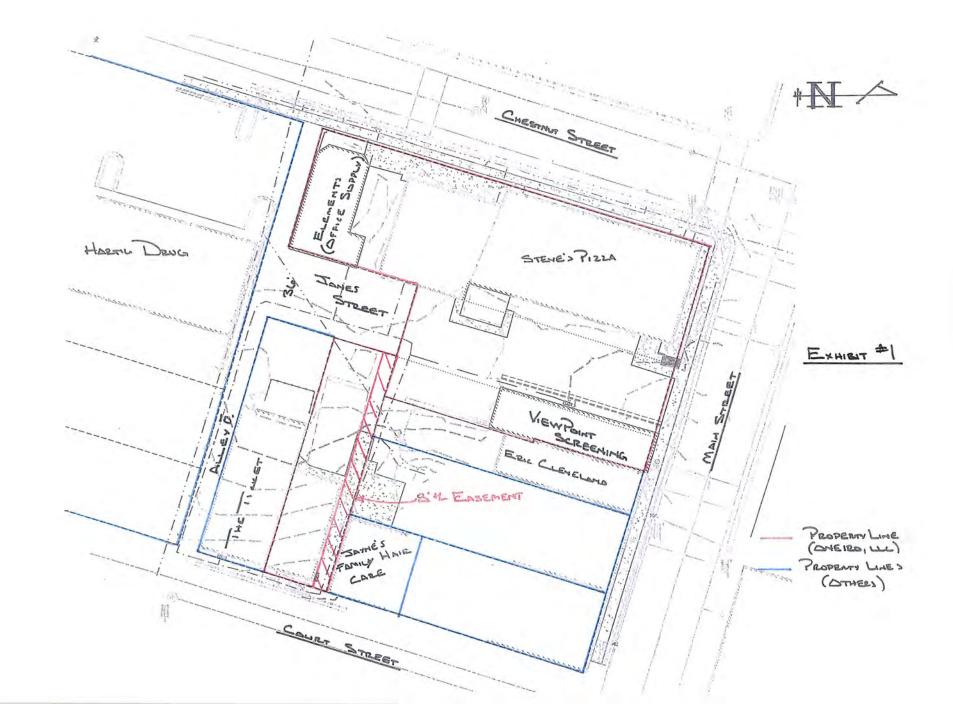

#### I. BACKGROUND

1. Jones Street was platted as part of the original plat of the City of Platteville, which encompassed the downtown area. Jones Street originally connected Main Street to the alley within the block bounded by Main Street, Chestnut Street, Pine Street and Court Street. The northern portion of Jones Street was discontinued in 1975 and has been used as a private driveway and private parking area since then. The applicant has submitted a petition to discontinue a portion of the remaining part of the street to allow for an expansion of the Steve's Pizza building.

### II. PROJECT DESCRIPTION

2. The request is to discontinue the northern 32' of the remaining portion of Jones Street, which is currently about 68' feet in length. This would result in approximately 36' of the street remaining. The western portion of the street to be vacated would be needed to accommodate the utilities and silos for the brewery expansion of the Steve's Pizza building. The eastern half of the street (18') is proposed to have an ingress-egress easement over the property to maintain vehicular access to the properties on the block.

The Northerly 32 feet of platted Jones Street, located between Block 26 and Block 27 of the Original Plat and adjacent to Lot 2 of Block 27 and Lot 5 of Block 26.

To provide access to the properties located at 145 Main, 135 Main, 115 Main, and 28 Court an ingress-egress easement will be provided through the easterly one-half of the vacated right-of-way.