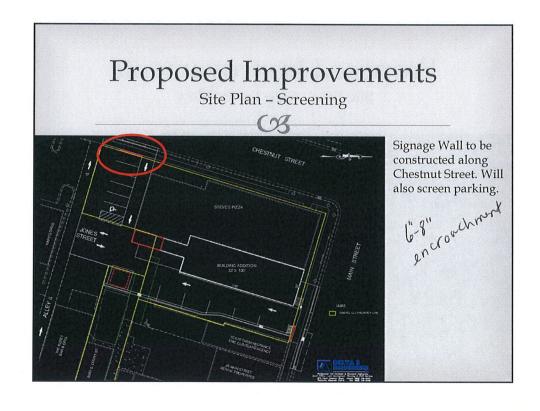

- 3. The proposed building expansion project would involve the construction of a 3-story addition onto the east side of the existing Steve's Pizza building, and the removal of the Viewpoint building at 155 W. Main Street and the former office supply building at 45 S. Chestnut Street. The addition would include a brewery and expanded restaurant space.
- 4. In addition to the expansion into a portion of Jones Street that is being requested for discontinuance, the project would also involve a few other right-of-way encroachments:
  - a) Along Chestnut Street, the project would include the construction of a brick wall that would be used for signage as well as provide screening for the proposed parking spaces that would be installed where the former office supply business is now located. The wall would be located adjacent to the public sidewalk along Chestnut Street.
  - b) A portion of a proposed accessible parking stall that will be provided to the south of the existing building will encroach into the remaining part of Jones Street. The encroachment will involve only the painting of the stall itself onto the pavement, but it would prevent the use of this area for other purposes.
  - c) The building addition would include the extension of the raised sidewalk and guardrail that currently exists along Main Street in front of the existing building. The existing sidewalk and guardrail extend into the right-of-way. The applicant is requesting the ability to extend these features in front of the proposed addition as well.
  - d) Also along Main Street, the applicant would like to install brick pillars and a fence that would provide some screening of the parking stalls. The pillars would provide a connection point for a rope or gate if the driveway is ever closed for special events, similar to the pillars located on Second Street. This feature would be located in the right-of-way.

The proposed improvement within the right-of-way of Chestnut Street is a proposed brick signage wall to be installed at the southwest corner of the project, just north of the existing public alley. In this location the right-of-way is 1.5' behind the existing sidewalk. The proposed signage wall would be located in the area between the existing sidewalk and the right-of-way.