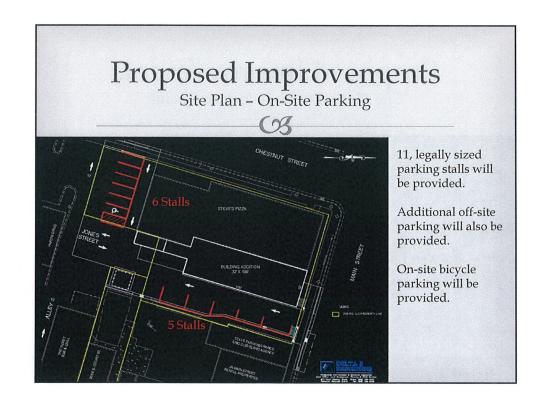

# Purpose of Public Hearing

- Request approval to construct improvements in public right-of-way
- Request the discontinuance of a portion of Jones Street
- <sup>™</sup> General information regarding project

Municipal Code Requirements

- Parking requirements are found in Chapter 22, Zoning
- Section 22.09, TRAFFIC, PARKING AND ACCESS specifically address parking requirements
- Section 22.09(H) DOWNTOWN PARKING states:

# Parking Municipal Code Requirements (h) Provided Research (and the Code Requirements (and the Code Requirements) (h) Provided Research (and the Code Requirement) (h) Provided Research (and the Code Requirement) (h) Provided Research (and the Code Research (and the C

Municipal Code Requirements

Parking Stall Calculation, as per Section 22.09(G)(4):

| From:<br>To:<br>Subject:<br>Date: | Dan Dreessens<br>Zoe Carroll (carrolle<br>Updiaft Brew Fup ()<br>Tuesday, December | lohn Patakos) | Parking Requirement                |                            |                |
|-----------------------------------|------------------------------------------------------------------------------------|---------------|------------------------------------|----------------------------|----------------|
| Joe,                              |                                                                                    |               |                                    |                            |                |
| Below is my p                     | arking calculation fo                                                              | or John Pa    | takos' proposed Updr               | aft Brew Pub addition to   | Steve's Pizza: |
|                                   |                                                                                    |               | Code                               |                            | Parking Stalls |
| Location                          | Use:                                                                               | Area          | Requirement:<br>1 per 2.000 s.f or | Code <u>Classification</u> | Required       |
|                                   | Storage/                                                                           | 3,200         | 1 per 2                            | Manuf Processing           |                |
| Basement                          | Maintenance                                                                        | s.f           | employees<br>1 per 2,000 s.f or    | Plant                      | 2              |
|                                   |                                                                                    | 3,200         | 1 per 2                            | Manuf/Processing           |                |
| 1st Floor                         | Brewery                                                                            | s.f.          | employees                          | Plant                      | 2              |
|                                   |                                                                                    | 3,200         | 1 per 200 s f + 1                  | Restaurant (with 15        |                |
| 2 <sup>nd</sup> Floor             | Restaurant                                                                         | s.f.          | per 2 employees                    | employees)                 | 24             |
| -4                                |                                                                                    | 3,200         | 1 per 200 s.f + 1                  | Restaurant (with 15        |                |
| 3 <sup>rd</sup> Floor             | Restaurant                                                                         | S.f.          | per 2 employees                    | employees)                 | 24             |
|                                   |                                                                                    |               |                                    | Total to be Added =        | 52             |
| View Point                        |                                                                                    | 1,620         |                                    | Retail/ Service            |                |
| Bldg                              | Screen Printing                                                                    | s.f.          | 1 per 300 s.f.                     | Store                      | 6              |
| Elements                          |                                                                                    | 1,540         |                                    | Retail/ Service            |                |
| Bldg                              | Retail Store                                                                       | s.f.          | 1 per 300 s.f.                     | Store                      | 6              |
|                                   |                                                                                    |               |                                    | Total to be                |                |
|                                   |                                                                                    |               |                                    | Subtracted =               | 12             |
|                                   |                                                                                    |               |                                    |                            |                |
|                                   |                                                                                    |               | Total Numb                         | er of Stalls Required =    | 40             |

Reduce to 75% per Code ≃ 30

30 Stalls are required for the New Addition.