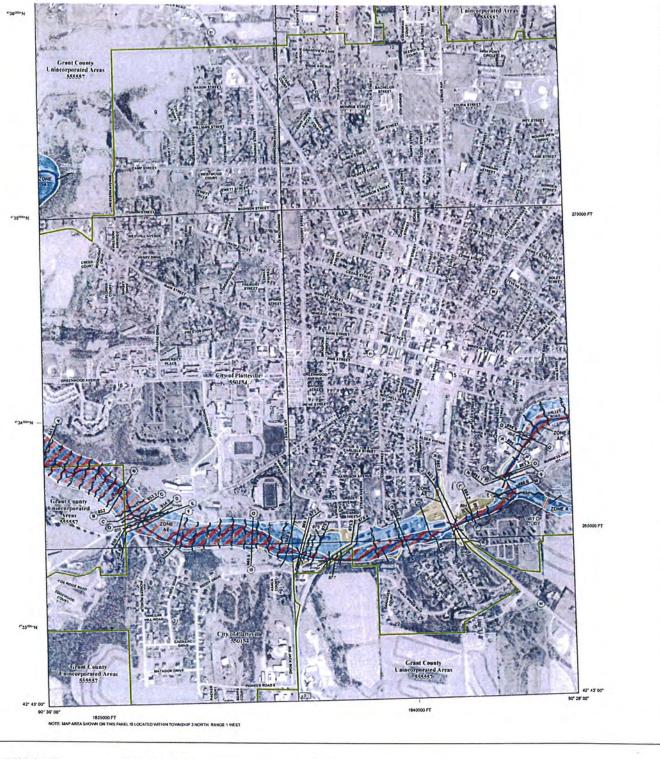

wing land on adjacent FRMM panels must obtain a current copy of the adjacent panel as well at INFM Index. These may be ordered directly how the Map Service Center at the number bailed above.

For serminary and secretains may dates rater as the Point Insurance Study report for the provinces. To determine if fixed insurance is seekable in the community context your trouvance agent or call the National Food Insurance Program at 1400-424-4629.

Base map offermation shown on this FRM was provided by the Vinconsis Reporter Orthophologischy Controllum (APOCII: the senial printegraphy was adjusted in the soring of 2010 to one's 11:1000 state dipute offermations with

#### SCALE



#### PANEL LOCATOR



NATIONAL FLOOD INSURANCE PROGRAM National Flood Insurance Program

GRANT COUNTY, WISCONSIN







# SEE FIS REPORT FOR ZONE DESCRIPTIONS AND INDEX MAP THE INFORMATION OF PICTED ON THIS MAP AND SUPFORTING DOCUMENTATION ARE ALSO AVAILABLE IN DIGITAL FORMAT AT HTTP://MSC.FEMA.GOV



 D. 2% Annual Chance Flood Hazard, Areas of 1% annual chance flood with areage depth less than one foot or with drainage areas of less than one square mile.

Future Conditions 1% Annual Chance Flood Hazard area with Reduced Flood flast due to Leves See Hotes.

NO SCREEN Areas Determined to be Outside the OLYMPA Annual Chance Floodplain. OTHER AREAS OF FLOOD HAZARD OTHER Channel, Cuivert, or Storm Sewer
Accredited or Provisionally Accredited
Levee, Dike, or Floodwall
Non-accredited Levee, Dike, or Floodwall

E 11.2 Cross Sections with 1% Annual Chance
17.5 Water Surface Elevation (BFE)

#### **NOTES TO USERS*