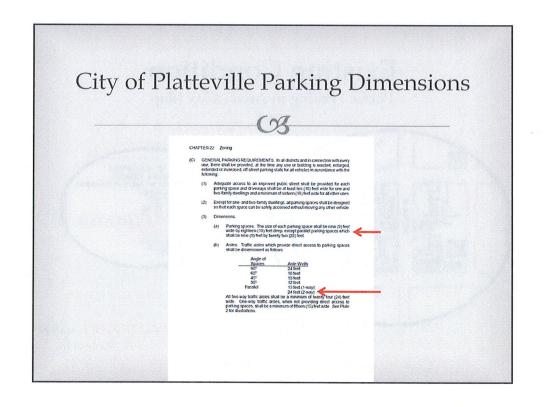

Municipal Code Requirements

- Parking requirements are found in Chapter 22, Zoning
- Section 22.09, TRAFFIC, PARKING AND ACCESS specifically address parking requirements
- Section 22.09(H) DOWNTOWN PARKING states:

# Parking Municipal Code Requirements (h) Provided Research (and the Code Requirements (and the Code Requirements) (h) Provided Research (and the Code Requirement) (h) Provided Research (and the Code Requirement) (h) Provided Research (and the Code Research (and the C

Municipal Code Requirements

Parking Stall Calculation, as per Section 22.09(G)(4):

| From:<br>To:<br>Subject:<br>Date: | Dan Dreessens<br>Zoe Carroll (carrolle<br>Updiaft Brew Fup ()<br>Tuesday, December | lohn Patakos) | Parking Requirement                |                            |                |
|-----------------------------------|------------------------------------------------------------------------------------|---------------|------------------------------------|----------------------------|----------------|
| Joe,                              |                                                                                    |               |                                    |                            |                |
| Below is my p                     | arking calculation fo                                                              | or John Pa    | takos' proposed Updr               | aft Brew Pub addition to   | Steve's Pizza: |
|                                   |                                                                                    |               | Code                               |                            | Parking Stalls |
| Location                          | Use:                                                                               | Area          | Requirement:<br>1 per 2.000 s.f or | Code <u>Classification</u> | Required       |
|                                   | Storage/                                                                           | 3,200         | 1 per 2                            | Manuf Processing           |                |
| Basement                          | Maintenance                                                                        | s.f           | employees<br>1 per 2,000 s.f or    | Plant                      | 2              |
|                                   |                                                                                    | 3,200         | 1 per 2                            | Manuf/Processing           |                |
| 1st Floor                         | Brewery                                                                            | s.f.          | employees                          | Plant                      | 2              |
|                                   |                                                                                    | 3,200         | 1 per 200 s f + 1                  | Restaurant (with 15        |                |
| 2 <sup>nd</sup> Floor             | Restaurant                                                                         | s.f.          | per 2 employees                    | employees)                 | 24             |
| -4                                |                                                                                    | 3,200         | 1 per 200 s.f + 1                  | Restaurant (with 15        |                |
| 3 <sup>rd</sup> Floor             | Restaurant                                                                         | S.f.          | per 2 employees                    | employees)                 | 24             |
|                                   |                                                                                    |               |                                    | Total to be Added =        | 52             |
| View Point                        |                                                                                    | 1,620         |                                    | Retail/ Service            |                |
| Bldg                              | Screen Printing                                                                    | s.f.          | 1 per 300 s.f.                     | Store                      | 6              |
| Elements                          |                                                                                    | 1,540         |                                    | Retail/ Service            |                |
| Bldg                              | Retail Store                                                                       | s.f.          | 1 per 300 s.f.                     | Store                      | 6              |
|                                   |                                                                                    |               |                                    | Total to be                |                |
|                                   |                                                                                    |               |                                    | Subtracted =               | 12             |
|                                   |                                                                                    |               |                                    |                            |                |
|                                   |                                                                                    |               | Total Numb                         | er of Stalls Required =    | 40             |