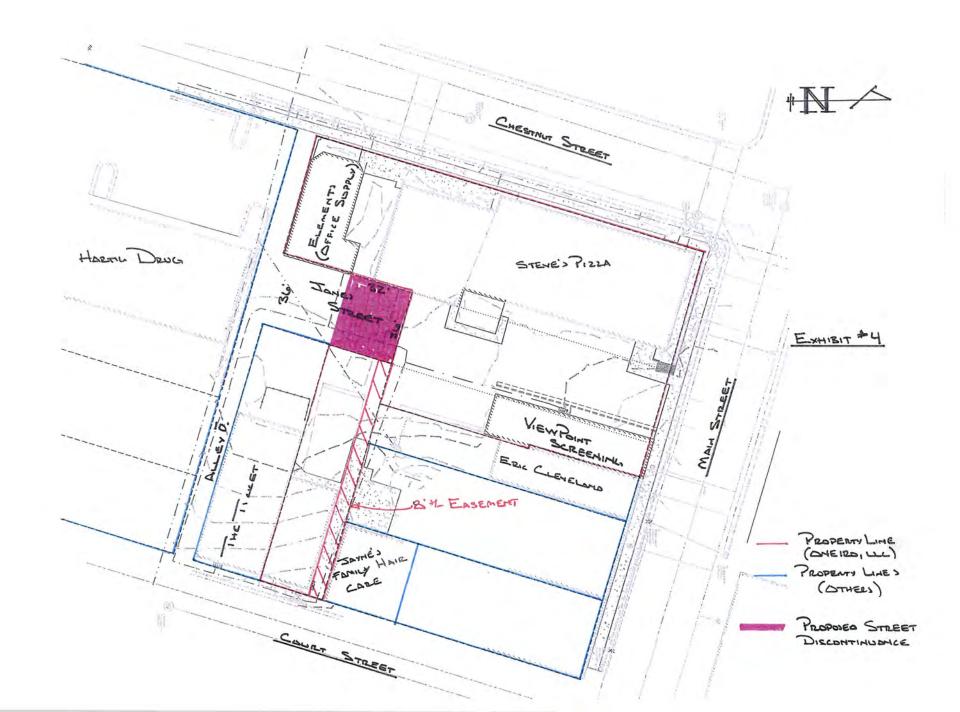

The request is to discontinue the northern 32' of the remaining portion of Jones Street, which would include an ingress-egress easement on the eastern half of the vacated street (18') to maintain vehicular access to the properties on the block.

### II. PROJECT DESCRIPTION

2. The request is to discontinue the northern 32' of the remaining portion of Jones Street, which is currently about 68' feet in length. This would result in approximately 36' of the street remaining. The western portion of the street to be vacated would be needed to accommodate the utilities and silos for the brewery expansion of the Steve's Pizza building. The eastern half of the street (18') is proposed to have an ingress-egress easement over the property to maintain vehicular access to the properties on the block.

#### IV. STAFF RECOMMENDATION

- 9. Staff recommends discontinuing a portion of the Jones Street right-of-way as needed to allow the project to proceed. There are two options for accomplishing this as shown below, but Staff would recommend option (b):
  - a. Discontinue the northern 32' of Jones Street, with the condition that a 24' wide ingress/egress easement be maintained on the eastern portion of the discontinued right-of-way.
  - b. Discontinue the western 12' of the northern 32' of Jones Street.
- 10. Staff recommends approval of the proposed encroachments into the right-of-way of Chestnut Street, Main Street, and Jones Street as shown on the proposed site plan. The encroachments should only be allowed with the condition that the applicant, or future property owner, be responsible for replacement and repairs if needed in the future. To accomplish this, Staff recommends issuing a Revocable Occupancy Permit to allow these encroachments.