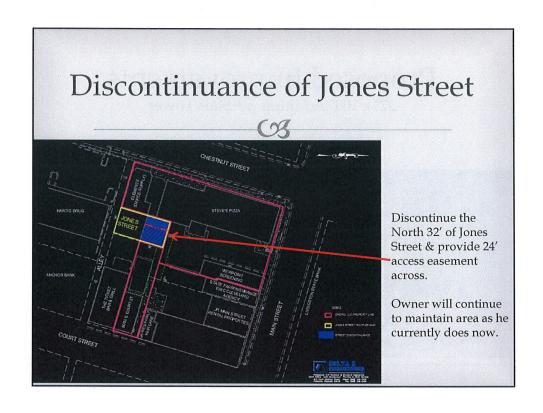

The request is to discontinue the northern 32' of the remaining portion of Jones Street, which would include an ingress-egress easement on the eastern half of the vacated street (18') to maintain vehicular access to the properties on the block.

### II. PROJECT DESCRIPTION

2. The request is to discontinue the northern 32' of the remaining portion of Jones Street, which is currently about 68' feet in length. This would result in approximately 36' of the street remaining. The western portion of the street to be vacated would be needed to accommodate the utilities and silos for the brewery expansion of the Steve's Pizza building. The eastern half of the street (18') is proposed to have an ingress-egress easement over the property to maintain vehicular access to the properties on the block.

#### III. STAFF ANALYSIS

- 5. This portion of Jones Street is used to provide access to the rear of several of the properties on the block. There are a few parking spaces located within the public right-of-way, but it is mostly used to provide access to the private parking areas. There are no public utilities located in this street right-of-way. There are private overhead utilities in this area, but they will not be impacted by the proposed street discontinuance.
- 6. All of the properties on this block have frontage onto a public street along the front of the buildings. As mentioned above, several of the properties also have access to the rear of the properties for parking, garbage collection and other uses via this street right-of-way, and via private easements from this portion of right-of-way. It is imperative that this access be maintained. The applicant is proposing to maintain this access via a proposed 18' wide ingress/egress easement that would be placed on the eastern part of the discontinued right-of-way. However, since this access involves two-way traffic, Staff believes that the easement should be 24' wide in order to adequately accommodate the flow of vehicular traffic in this area. This would leave 12' of area outside of the easement for the applicant to