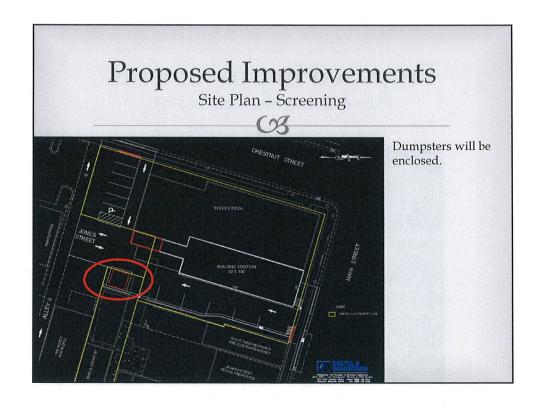

- 3. The proposed building expansion project would involve the construction of a 3-story addition onto the east side of the existing Steve's Pizza building, and the removal of the Viewpoint building at 155 W. Main Street and the former office supply building at 45 S. Chestnut Street. The addition would include a brewery and expanded restaurant space.
- 4. In addition to the expansion into a portion of Jones Street that is being requested for discontinuance, the project would also involve a few other right-of-way encroachments:
  - a) Along Chestnut Street, the project would include the construction of a brick wall that would be used for signage as well as provide screening for the proposed parking spaces that would be installed where the former office supply business is now located. The wall would be located adjacent to the public sidewalk along Chestnut Street.
  - b) A portion of a proposed accessible parking stall that will be provided to the south of the existing building will encroach into the remaining part of Jones Street. The encroachment will involve only the painting of the stall itself onto the pavement, but it would prevent the use of this area for other purposes.
  - c) The building addition would include the extension of the raised sidewalk and guardrail that currently exists along Main Street in front of the existing building. The existing sidewalk and guardrail extend into the right-of-way. The applicant is requesting the ability to extend these features in front of the proposed addition as well.
  - d) Also along Main Street, the applicant would like to install brick pillars and a fence that would provide some screening of the parking stalls. The pillars would provide a connection point for a rope or gate if the driveway is ever closed for special events, similar to the pillars located on Second Street. This feature would be located in the right-of-way.