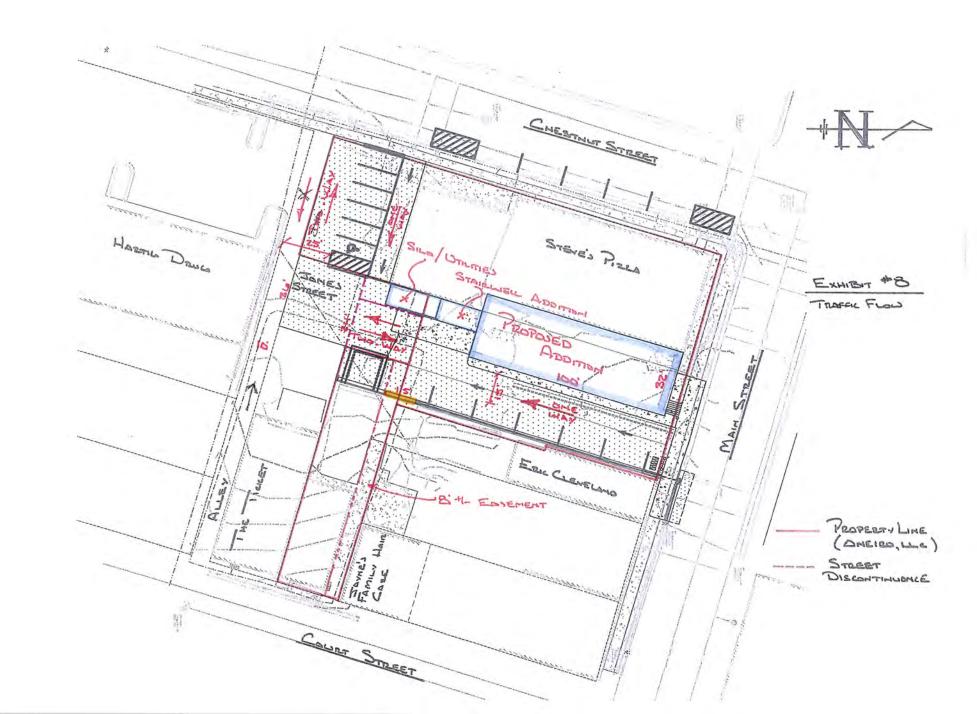

### II. PROJECT DESCRIPTION

2. The request is to discontinue the northern 32' of the remaining portion of Jones Street, which is currently about 68' feet in length. This would result in approximately 36' of the street remaining. The western portion of the street to be vacated would be needed to accommodate the utilities and silos for the brewery expansion of the Steve's Pizza building. The eastern half of the street (18') is proposed to have an ingress-egress easement over the property to maintain vehicular access to the properties on the block.

#### III. STAFF ANALYSIS

- 5. This portion of Jones Street is used to provide access to the rear of several of the properties on the block. There are a few parking spaces located within the public right-of-way, but it is mostly used to provide access to the private parking areas. There are no public utilities located in this street right-of-way. There are private overhead utilities in this area, but they will not be impacted by the proposed street discontinuance.
- 6. All of the properties on this block have frontage onto a public street along the front of the buildings. As mentioned above, several of the properties also have access to the rear of the properties for parking, garbage collection and other uses via this street right-of-way, and via private easements from this portion of right-of-way. It is imperative that this access be maintained. The applicant is proposing to maintain this access via a proposed 18' wide ingress/egress easement that would be placed on the eastern part of the discontinued right-of-way. However, since this access involves two-way traffic, Staff believes that the easement should be 24' wide in order to adequately accommodate the flow of vehicular traffic in this area. This would leave 12' of area outside of the easement for the applicant to