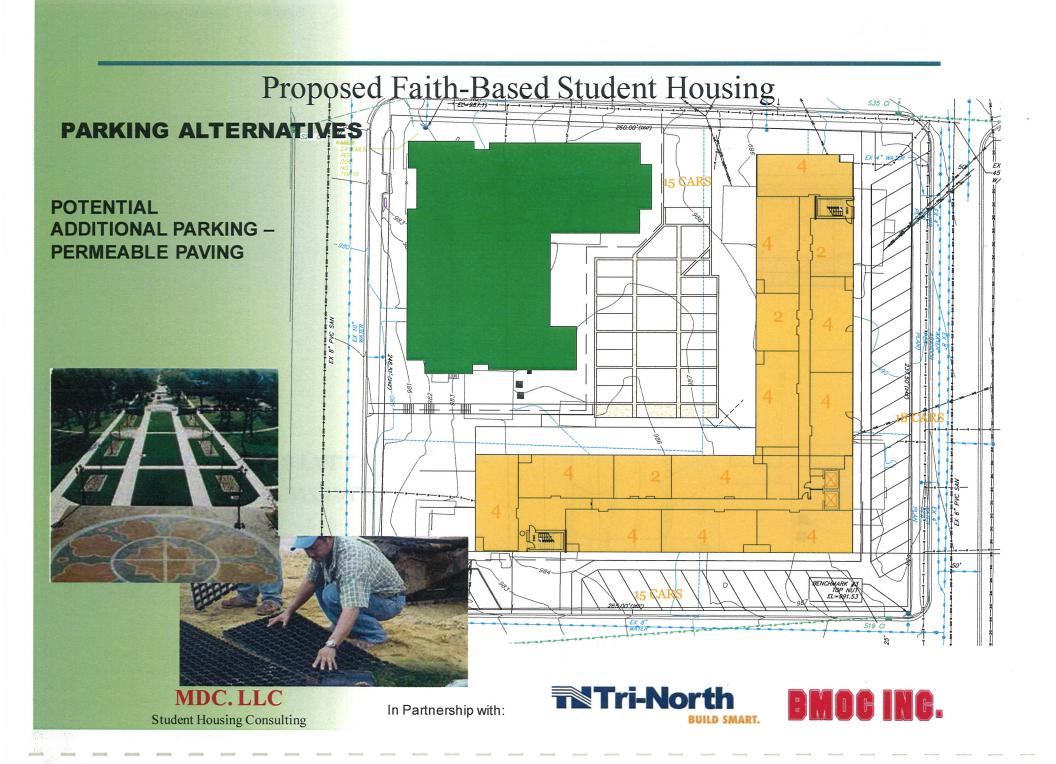

Handout 1 1/12/2016 Presentation

# THE UPDRAFT BREW PUB

(6%

OWNER: ONEIRO, LLC

PRESENTED BY: DELTA 3 ENGINEERING

# Purpose of Public Hearing

- Request approval to construct improvements in public right-of-way
- Request the discontinuance of a portion of Jones Street
- <sup>™</sup> General information regarding project