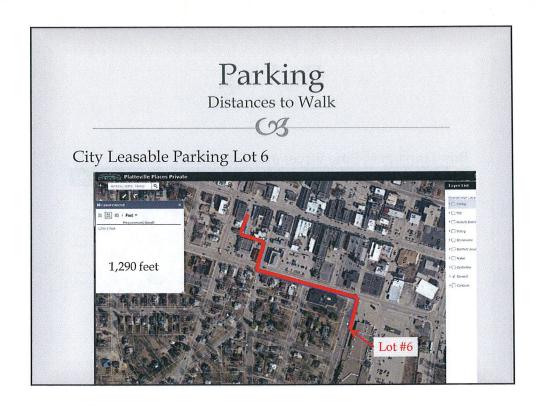

Handout 1 1/12/2016 Presentation

# THE UPDRAFT BREW PUB

(6%

OWNER: ONEIRO, LLC

PRESENTED BY: DELTA 3 ENGINEERING

# Purpose of Public Hearing

- Request approval to construct improvements in public right-of-way
- Request the discontinuance of a portion of Jones Street
- <sup>™</sup> General information regarding project