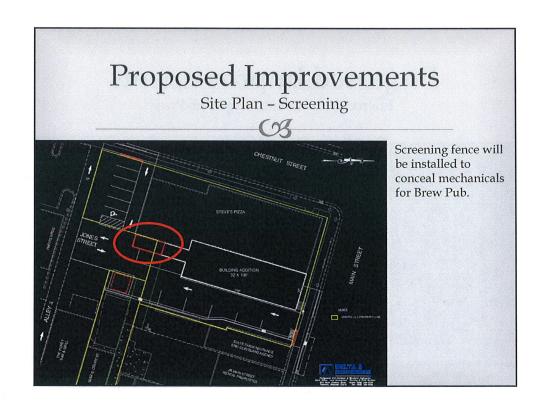

- 3. The proposed building expansion project would involve the construction of a 3-story addition onto the east side of the existing Steve's Pizza building, and the removal of the Viewpoint building at 155 W. Main Street and the former office supply building at 45 S. Chestnut Street. The addition would include a brewery and expanded restaurant space.
- 4. In addition to the expansion into a portion of Jones Street that is being requested for discontinuance, the project would also involve a few other right-of-way encroachments:
  - a) Along Chestnut Street, the project would include the construction of a brick wall that would be used for signage as well as provide screening for the proposed parking spaces that would be installed where the former office supply business is now located. The wall would be located adjacent to the public sidewalk along Chestnut Street.
  - b) A portion of a proposed accessible parking stall that will be provided to the south of the existing building will encroach into the remaining part of Jones Street. The encroachment will involve only the painting of the stall itself onto the pavement, but it would prevent the use of this area for other purposes.
  - c) The building addition would include the extension of the raised sidewalk and guardrail that currently exists along Main Street in front of the existing building. The existing sidewalk and guardrail extend into the right-of-way. The applicant is requesting the ability to extend these features in front of the proposed addition as well.
  - d) Also along Main Street, the applicant would like to install brick pillars and a fence that would provide some screening of the parking stalls. The pillars would provide a connection point for a rope or gate if the driveway is ever closed for special events, similar to the pillars located on Second Street. This feature would be located in the right-of-way.