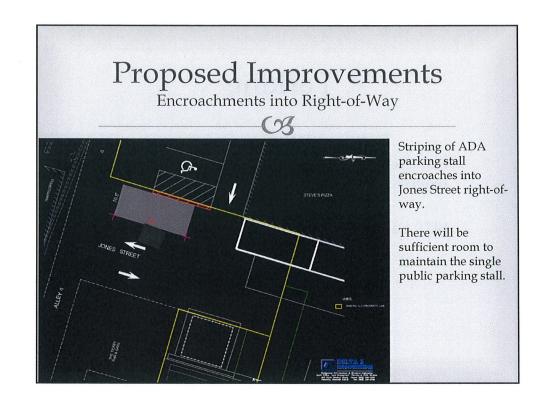

The proposed improvement within the right-of-way of Jones Street is a portion of the ADA unloading zone. This would only be pavement striping and would not affect the public parking stalls that have been designated in this location.