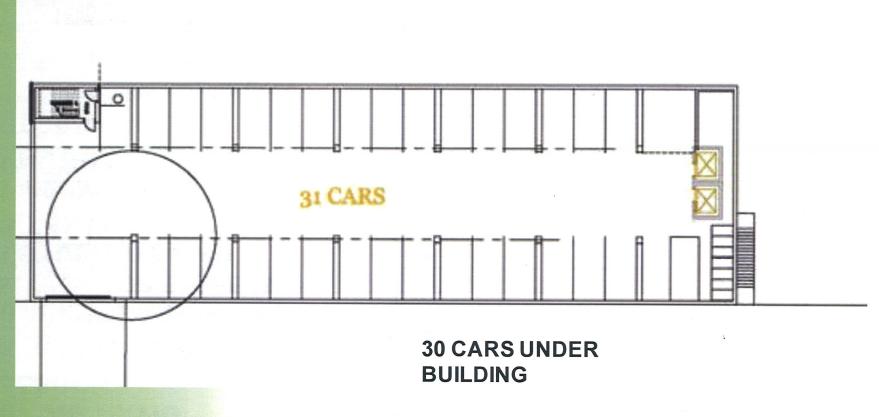

Municipal Code Requirements

Parking Stall Calculation, as per Section 22.09(G)(4):

| From:<br>To:<br>Subject:<br>Date: | Dan Dreessens<br>Zoe Carroll (carrolle<br>Updiaft Brew Fup ()<br>Tuesday, December | lohn Patakos) | Parking Requirement                |                            |                |
|-----------------------------------|------------------------------------------------------------------------------------|---------------|------------------------------------|----------------------------|----------------|
| Joe,                              |                                                                                    |               |                                    |                            |                |
| Below is my p                     | arking calculation fo                                                              | or John Pa    | takos' proposed Updr               | aft Brew Pub addition to   | Steve's Pizza: |
|                                   |                                                                                    |               | Code                               |                            | Parking Stalls |
| Location                          | Use:                                                                               | Area          | Requirement:<br>1 per 2.000 s.f or | Code <u>Classification</u> | Required       |
|                                   | Storage/                                                                           | 3,200         | 1 per 2                            | Manuf Processing           |                |
| Basement                          | Maintenance                                                                        | s.f           | employees<br>1 per 2,000 s.f or    | Plant                      | 2              |
|                                   |                                                                                    | 3,200         | 1 per 2                            | Manuf/Processing           |                |
| 1st Floor                         | Brewery                                                                            | s.f.          | employees                          | Plant                      | 2              |
|                                   |                                                                                    | 3,200         | 1 per 200 s f + 1                  | Restaurant (with 15        |                |
| 2 <sup>nd</sup> Floor             | Restaurant                                                                         | s.f.          | per 2 employees                    | employees)                 | 24             |
| -4                                |                                                                                    | 3,200         | 1 per 200 s.f + 1                  | Restaurant (with 15        |                |
| 3 <sup>rd</sup> Floor             | Restaurant                                                                         | S.f.          | per 2 employees                    | employees)                 | 24             |
|                                   |                                                                                    |               |                                    | Total to be Added =        | 52             |
| View Point                        |                                                                                    | 1,620         |                                    | Retail/ Service            |                |
| Bldg                              | Screen Printing                                                                    | s.f.          | 1 per 300 s.f.                     | Store                      | 6              |
| Elements                          |                                                                                    | 1,540         |                                    | Retail/ Service            |                |
| Bldg                              | Retail Store                                                                       | s.f.          | 1 per 300 s.f.                     | Store                      | 6              |
|                                   |                                                                                    |               |                                    | Total to be                |                |
|                                   |                                                                                    |               |                                    | Subtracted =               | 12             |
|                                   |                                                                                    |               |                                    |                            |                |
|                                   |                                                                                    |               | Total Numb                         | er of Stalls Required =    | 40             |

Reduce to 75% per Code ≃ 30

30 Stalls are required for the New Addition.