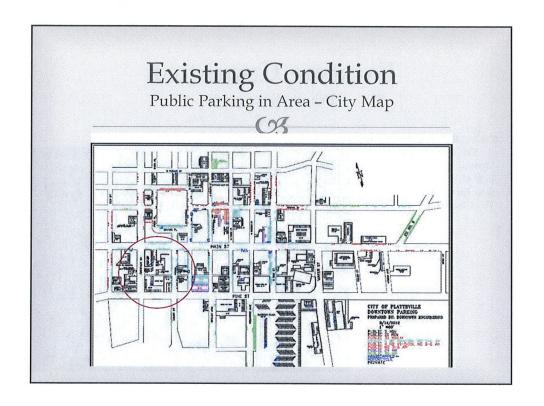

Handout 1 1/12/2016 Presentation

# THE UPDRAFT BREW PUB

(6%

OWNER: ONEIRO, LLC

PRESENTED BY: DELTA 3 ENGINEERING

# Purpose of Public Hearing

- Request approval to construct improvements in public right-of-way
- Request the discontinuance of a portion of Jones Street
- <sup>™</sup> General information regarding project