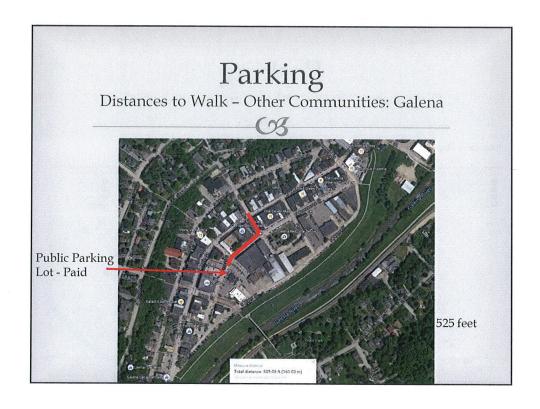

Handout 1 1/12/2016 Presentation

# THE UPDRAFT BREW PUB

(6%

OWNER: ONEIRO, LLC

PRESENTED BY: DELTA 3 ENGINEERING

# Purpose of Public Hearing

- Request approval to construct improvements in public right-of-way
- Request the discontinuance of a portion of Jones Street
- <sup>™</sup> General information regarding project