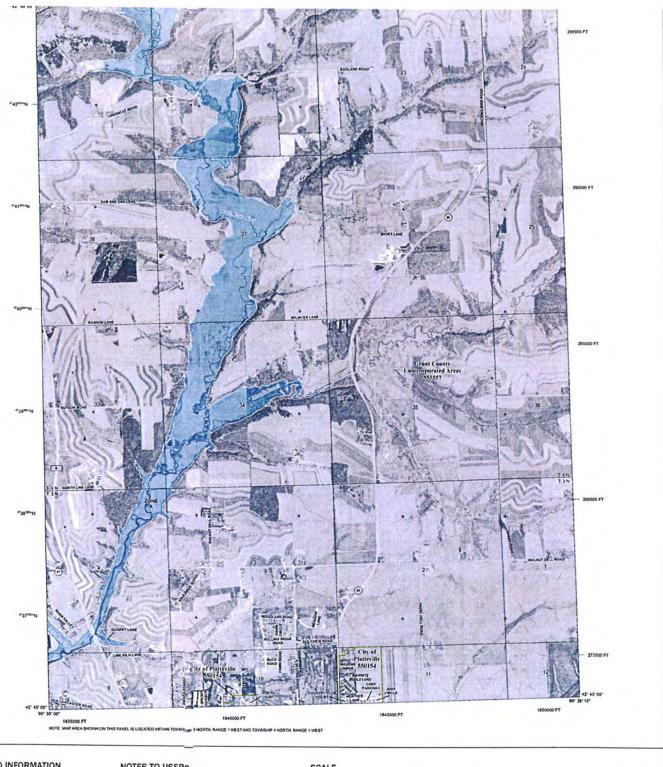

r Floodwall

Non-accredited Levee, Dike, or Floodwall

GENERAL STRUCTURES t 15.2 Cross Sections with 1% Annual Chance 17.5 Water Surface Elevation (BFE)

#### NOTES TO USERS

land on adjacent PRIM ponets must obtain a current copy of the adjacent panel as well as.
These may be ordered directly from the Map Senite Center at the number lated above.

SEN may eleminate above on the FRN was provided by the Wisconsin Regional Orthopholography Consolver (APCC). The sense preceptaging was account in the spring of 2016 at orders 1 1000 acres depth orthopholos with 15 and insolution.

#### SCALE



#### PANEL LOCATOR



# NATIONAL FLOOD INSURANCE PROGRAM National Flood Insurance Program

GRANT COUNTY, WISCONSIN

FEMA

(6)

PANEL 677 or 775



BANT COUNTY PLATED KLE, CITY OF 555557 0677 550154 0677



SEE FIS REPORT FOR ZONE DESCRIPTIONS AND INDEX MAP THE INFORMATION DEPICTED ON THIS MAP AND SUPPORTING DOCUMENTATION ARE ALSO AVAILABLE IN DIGITAL FORMAT AT HTTP://MSc.fema.gov



E 18.2 Cross Sections with 1% Annual Chance
17.5 Water Surface Elevation (BFE)

To determine if flood insurance is available in the Rood Insurance Program at 1400-436-920

Basis map elements shown on the p<sub>ell</sub>N was provided by the Wassinski Reports Orthopholography Coulandum (APOC). The senior metrygraphy was adopted in the spring of 2016 to charts 1',1000 source depail orthophores with 18-600, resolutions.

#### SCALE





# NATIONAL FLOOD INSURANCE PROGRAM National Flood Insurance Program

GRANT COUNTY, WISCONSIN



| OMMUNITY          | NUMBER | PANEL | SUFFO |
|-------------------|--------|-------