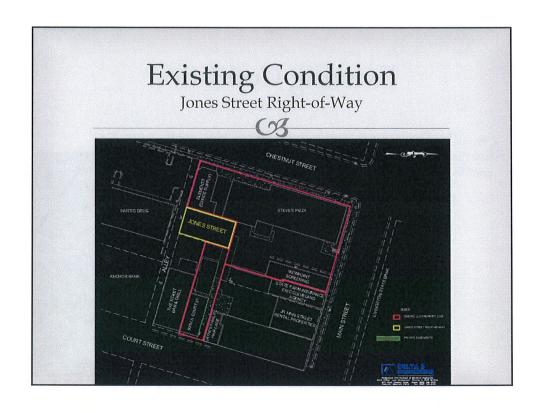

The request is to discontinue the northern 32' of the remaining portion of Jones Street, which would include an ingress-egress easement on the eastern half of the vacated street (18') to maintain vehicular access to the properties on the block.

#### I. BACKGROUND

1. Jones Street was platted as part of the original plat of the City of Platteville, which encompassed the downtown area. Jones Street originally connected Main Street to the alley within the block bounded by Main Street, Chestnut Street, Pine Street and Court Street. The northern portion of Jones Street was discontinued in 1975 and has been used as a private driveway and private parking area since then. The applicant has submitted a petition to discontinue a portion of the remaining part of the street to allow for an expansion of the Steve's Pizza building.

### II. PROJECT DESCRIPTION

2. The request is to discontinue the northern 32' of the remaining portion of Jones Street, which is currently about 68' feet in length. This would result in approximately 36' of the street remaining. The western portion of the street to be vacated would be needed to accommodate the utilities and silos for the brewery expansion of the Steve's Pizza building. The eastern half of the street (18') is proposed to have an ingress-egress easement over the property to maintain vehicular access to the properties on the block.