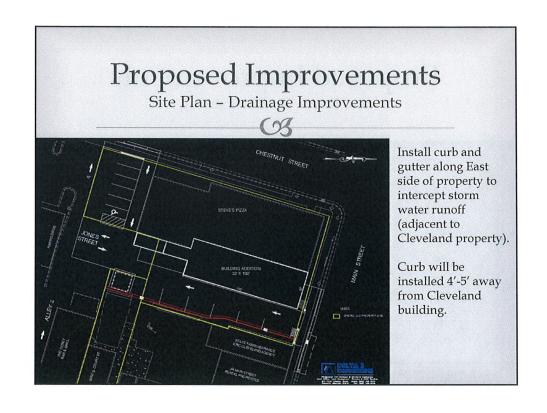

-13 by 2011 Wis. Act 32 to read:
- (c) All positions identified under s. 20.923 (2), (4), (6) (f) to (h), (7), and (8) to (10), except clerical positions.

Handout 1 1/12/2016 Presentation

# THE UPDRAFT BREW PUB

(6%

OWNER: ONEIRO, LLC

PRESENTED BY: DELTA 3 ENGINEERING

# Purpose of Public Hearing



- Request approval to construct improvements in public right-of-way
- Request the discontinuance of a portion of Jones Street
- <sup>™</sup> General information regarding project



































# **Proposed Improvements**

Building Occupancy

03

Existing:

Perfect Pint and Captain's Cove = 185

Second Level = 169

Total = 354

Proposed:

Second Level Restaurant = 89

Third Level Restaurant = 95

Total = 184

**Total Occupant Load for Existing and Proposed = 538** 

































03

- Not a required discussion for what is being requested for approval tonight
- BUT, needs to be presented

Municipal Code Requirements



- Parking requirements are found in Chapter 22, Zoning
- Section 22.09, TRAFFIC, PARKING AND ACCESS specifically address parking requirements
- Section 22.09(H) DOWNTOWN PARKING states:

# Parking Municipal Code Requirements (h) Provided Research (and the Code Requirements (and the Code Requirements) (h) Provided Research (and the Code Requirement) (h) Provided Research (and the Code Requirement) (h) Provided Research (and the Code Research (and the C

Municipal Code Requirements



Parking Stall Calculation, as per Section 22.09(G)(4):

| From:<br>To:<br>Subject:<br>Date: | Dan Dreessens<br>Zoe Carroll (carrolle<br>Updiaf