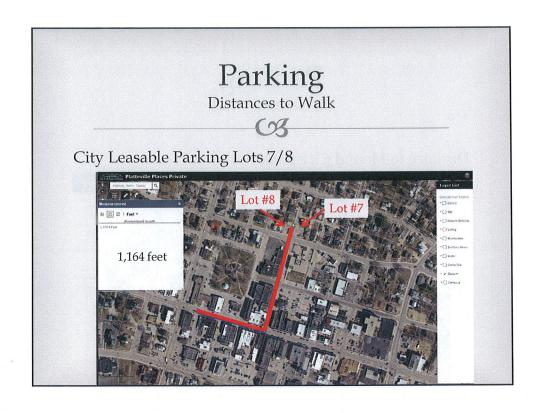

Handout 1 1/12/2016 Presentation

# THE UPDRAFT BREW PUB

(6%

OWNER: ONEIRO, LLC

PRESENTED BY: DELTA 3 ENGINEERING

# Purpose of Public Hearing

- Request approval to construct improvements in public right-of-way
- Request the discontinuance of a portion of Jones Street
- <sup>™</sup> General information regarding project