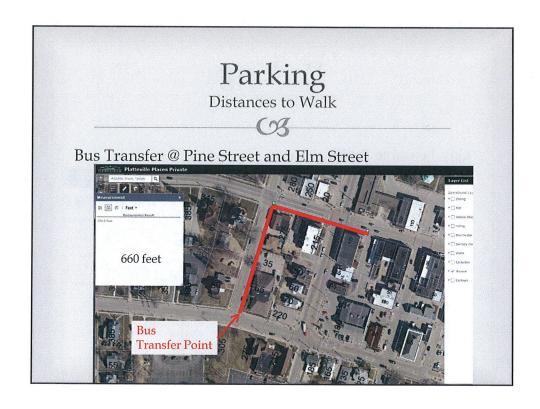

Handout 1 1/12/2016 Presentation

# THE UPDRAFT BREW PUB

(6%

OWNER: ONEIRO, LLC

PRESENTED BY: DELTA 3 ENGINEERING

# Purpose of Public Hearing

- Request approval to construct improvements in public right-of-way
- Request the discontinuance of a portion of Jones Street
- <sup>™</sup> General information regarding project