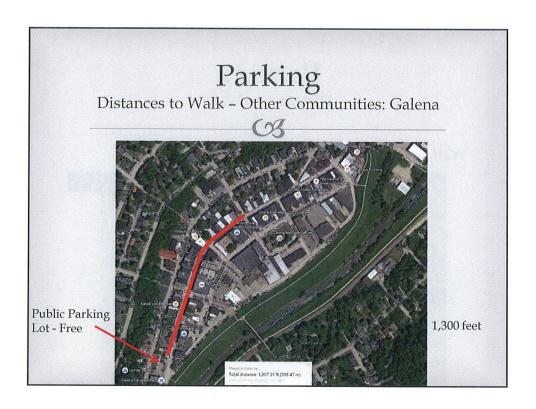

Handout 1 1/12/2016 Presentation

# THE UPDRAFT BREW PUB

(6%

OWNER: ONEIRO, LLC

PRESENTED BY: DELTA 3 ENGINEERING

# Purpose of Public Hearing

- Request approval to construct improvements in public right-of-way
- Request the discontinuance of a portion of Jones Street
- <sup>™</sup> General information regarding project