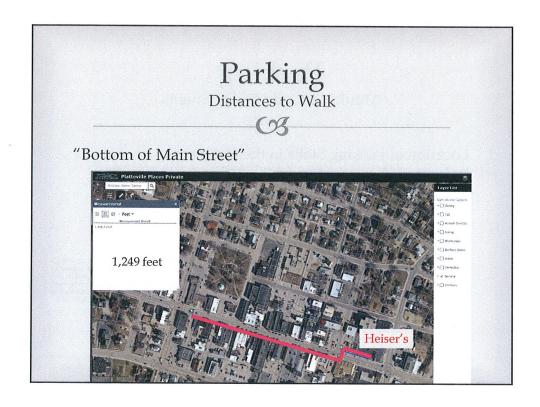

Handout 1 1/12/2016 Presentation

# THE UPDRAFT BREW PUB

(6%

OWNER: ONEIRO, LLC

PRESENTED BY: DELTA 3 ENGINEERING

# Purpose of Public Hearing

- Request approval to construct improvements in public right-of-way
- Request the discontinuance of a portion of Jones Street
- <sup>™</sup> General information regarding project