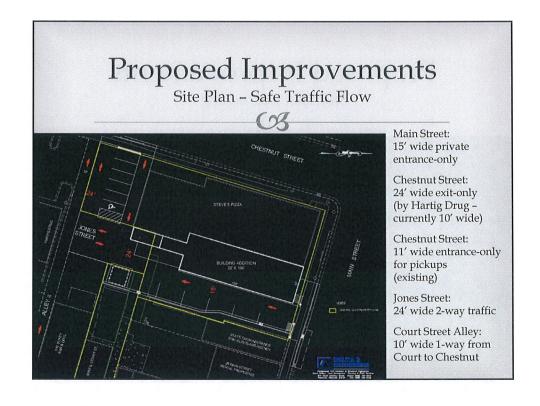

- 3. The proposed building expansion project would involve the construction of a 3-story addition onto the east side of the existing Steve's Pizza building, and the removal of the Viewpoint building at 155 W. Main Street and the former office supply building at 45 S. Chestnut Street. The addition would include a brewery and expanded restaurant space.
- 4. In addition to the expansion into a portion of Jones Street that is being requested for discontinuance, the project would also involve a few other right-of-way encroachments:
  - a) Along Chestnut Street, the project would include the construction of a brick wall that would be used for signage as well as provide screening for the proposed parking spaces that would be installed where the former office supply business is now located. The wall would be located adjacent to the public sidewalk along Chestnut Street.
  - b) A portion of a proposed accessible parking stall that will be provided to the south of the existing building will encroach into the remaining part of Jones Street. The encroachment will involve only the painting of the stall itself onto the pavement, but it would prevent the use of this area for other purposes.
  - c) The building addition would include the extension of the raised sidewalk and guardrail that currently exists along Main Street in front of the existing building. The existing sidewalk and guardrail extend into the right-of-way. The applicant is requesting the ability to extend these features in front of the proposed addition as well.
  - d) Also along Main Street, the applicant would like to install brick pillars and a fence that would provide some screening of the parking stalls. The pillars would provide a connection point for a rope or gate if the driveway is ever closed for special events, similar to the pillars located on Second Street. This feature would be located in the right-of-way.

#### III. STAFF ANALYSIS

- 5. This portion of Jones Street is used to provide access to the rear of several of the properties on the block. There are a few parking spaces located within the public right-of-way, but it is mostly used to provide access to the private parking areas. There are no public utilities located in this street right-of-way. There are private overhead utilities in this area, but they will not be impacted by the proposed street discontinuance.
- 6. All of the properties on this block have frontage onto a public street along the front of the buildings. As mentioned above, several of the properties also have access to the rear of the properties for parking, garbage collection and other uses via this street right-of-way, and via private easements from this portion of right-of-way. It is imperative that this access be maintained. The applicant is proposing to maintain this access via a proposed 18' wide ingress/egress easement that would be placed on the eastern part of the discontinued right-of-way. However, since this access involves two-way traffic, Staff believes that the easement should be 24' wide in order to adequately accommodate the flow of vehicular traffic in this area. This would leave 12' of area outside of the easement for the applicant to

- locate the equipment and silos for the brewery. The building addition itself is proposed to be located on property outside of the right-of-way area.
- 7. Although not part of the petition, the alternative approach would be for the City to just discontinue the west 12' of the northern 32' of Jones Street. This would eliminate the need for the easement to maintain access to the other properties, but would still provide the applicant with the area needed to locate the utilities and silos for the brewery.
- 8. The proposed right-of-way encroachments are minor and should not cause any problems related to the use of the sidewalks or streets.