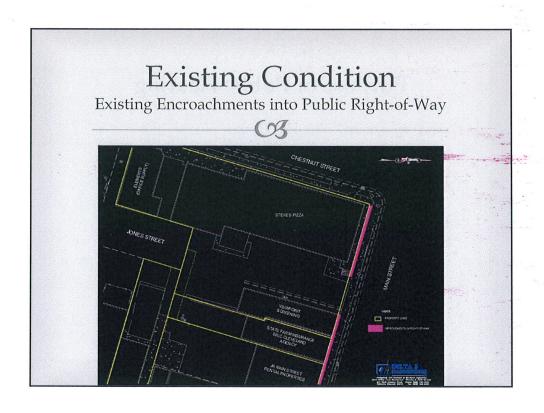

The proposed project would require the discontinuance of a portion of Jones Street, which is located in the middle of the block bounded by Main Street, Chestnut Street, Pine Street and Court Street. The project would also require approval of several encroachments into the right-of-way of Main Street, Chestnut Street and Jones Street as described in the attached staff report.

Staff recommends approval of the proposed encroachments into the right-of-way of Chestnut Street, Main Street, and Jones Street as shown on the proposed site plan, subject to the issuance of a Revocable Occupancy Permit.

- 3. The proposed building expansion project would involve the construction of a 3-story addition onto the east side of the existing Steve's Pizza building, and the removal of the Viewpoint building at 155 W. Main Street and the former office supply building at 45 S. Chestnut Street. The addition would include a brewery and expanded restaurant space.
- 4. In addition to the expansion into a portion of Jones Street that is being requested for discontinuance, the project would also involve a few other right-of-way encroachments:
  - a) Along Chestnut Street, the project would include the construction of a brick wall that would be used for signage as well as provide screening for the proposed parking spaces that would be installed where the former office supply business is now located. The wall would be located adjacent to the public sidewalk along Chestnut Street.
  - b) A portion of a proposed accessible parking stall that will be provided to the south of the existing building will encroach into the remaining part of Jones Street. The encroachment will involve only the painting of the stall itself onto the pavement, but it would prevent the use of this area for other purposes.
  - c) The building addition would include the extension of the raised sidewalk and guardrail that currently exists along Main Street in front of the existing building. The existing sidewalk and guardrail extend into the right-of-way. The applicant is requesting the ability to extend these features in front of the proposed addition as well.
  - d) Also along Main Street, the applicant would like to install brick pillars and a fence that would provide some screening of the parking stalls. The pillars would provide a connection point for a rope or gate if the driveway is ever closed for special events, similar to the pillars located on Second Street. This feature would be located in the right-of-way.