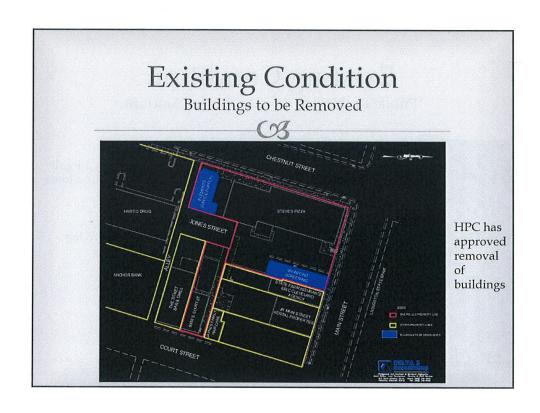

#### Brief Description And Analysis Of Proposal:

There is a proposed building expansion project that would involve the construction of a 3-story addition onto the east side of the existing Steve's Pizza building, and the removal of the Viewpoint building and the former office supply building. The addition would include a brewery and expanded restaurant space.

- 3. The proposed building expansion project would involve the construction of a 3-story addition onto the east side of the existing Steve's Pizza building, and the removal of the Viewpoint building at 155 W. Main Street and the former office supply building at 45 S. Chestnut Street. The addition would include a brewery and expanded restaurant space.
- 4. In addition to the expansion into a portion of Jones Street that is being requested for discontinuance, the project would also involve a few other right-of-way encroachments:
  - a) Along Chestnut Street, the project would include the construction of a brick wall that would be used for signage as well as provide screening for the proposed parking spaces that would be installed where the former office supply business is now located. The wall would be located adjacent to the public sidewalk along Chestnut Street.
  - b) A portion of a proposed accessible parking stall that will be provided to the south of the existing building will encroach into the remaining part of Jones Street. The encroachment will involve only the painting of the stall itself onto the pavement, but it would prevent the use of this area for other purposes.
  - c) The building addition would include the extension of the raised sidewalk and guardrail that currently exists along Main Street in front of the existing building. The existing sidewalk and guardrail extend into the right-of-way. The applicant is requesting the ability to extend these features in front of the proposed addition as well.
  - d) Also along Main Street, the applicant would like to install brick pillars and a fence that would provide some screening of the parking stalls. The pillars would provide a connection point for a rope or gate if the driveway is ever closed for special events, similar to the pillars located on Second Street. This feature would be located in the right-of-way.