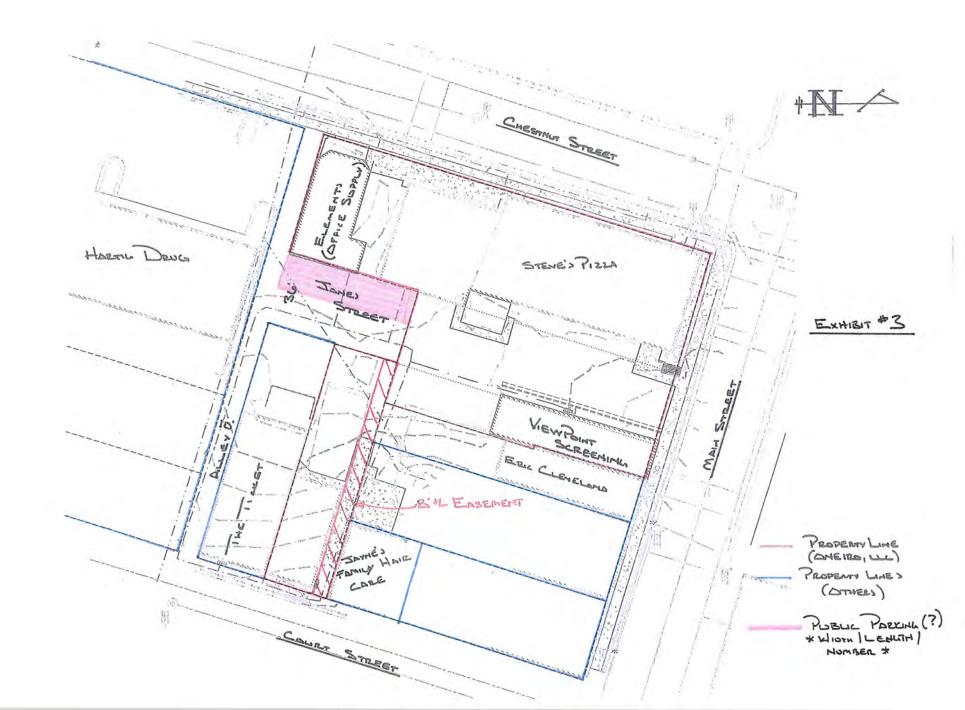

Partial Street Discontinuance & Right-of-way Encroachment

Case #:

PC15-MI06-28

Applicant:

ONEIRO, LLC

Location:

Block bounded by Chestnut Street, Pine Street, Court Street and Main

Street

#### I. BACKGROUND

1. Jones Street was platted as part of the original plat of the City of Platteville, which encompassed the downtown area. Jones Street originally connected Main Street to the alley within the block bounded by Main Street, Chestnut Street, Pine Street and Court Street. The northern portion of Jones Street was discontinued in 1975 and has been used as a private driveway and private parking area since then. The applicant has submitted a petition to discontinue a portion of the remaining part of the street to allow for an expansion of the Steve's Pizza building.

### II. PROJECT DESCRIPTION

2. The request is to discontinue the northern 32' of the remaining portion of Jones Street, which is currently about 68' feet in length. This would result in approximately 36' of the street remaining. The western portion of the street to be vacated would be needed to accommodate the utilities and silos for the brewery expansion of the Steve's Pizza building. The eastern half of the street (18') is proposed to have an ingress-egress easement over the property to maintain vehicular access to the properties on the block.

- 3. The proposed building expansion project would involve the construction of a 3-story addition onto the east side of the existing Steve's Pizza building, and the removal of the Viewpoint building at 155 W. Main Street and the former office supply building at 45 S. Chestnut Street. The addition would include a brewery and expanded restaurant space.
- 4. In addition to the expansion into a portion of Jones Street that is being requested for discontinuance, the project would also involve a few other right-of-way encroachments:
  - a) Along Chestnut Street, the project would include the construction of a brick wall that would be used for signage as well as provide screening for the proposed parking spaces that would be installed where the former office supply business is now located. The wall would be located adjacent to the public sidewalk along Chestnut Street.
  - b) A portion of a proposed accessible parking stall that will be provided to the south of the existing building will encroach into the remaining part of Jones Street. The encroachment will involve only the painting of the stall itself onto the pavement, but it would prevent the use of this area for other purposes.
  - c) The building addition would include the extension of the raised sidewalk and guardrail that currently exists along Main Street in front of the existing building. The existing sidewalk and guardrail extend into the right-of-way. The applicant is requesting the ability to extend these features in front of the proposed addition as well.
  - d) Also along Main Street, the applicant would like to install brick pillars and a fence that would provide some screening of the parking stalls. The pillars would provide a connection point for a rope or gate if the driveway is ever closed for special events, similar to the pillars located on Second Street. This feature would be located in the right-of-way.