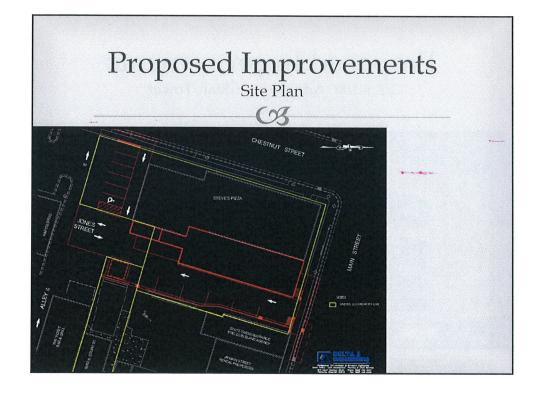

# Purpose of Public Hearing

- Request approval to construct improvements in public right-of-way
- Request the discontinuance of a portion of Jones Street
- <sup>™</sup> General information regarding project

# **Proposed Improvements**

Building Occupancy

03

Existing:

Perfect Pint and Captain's Cove = 185

Second Level = 169

Total = 354

Proposed: