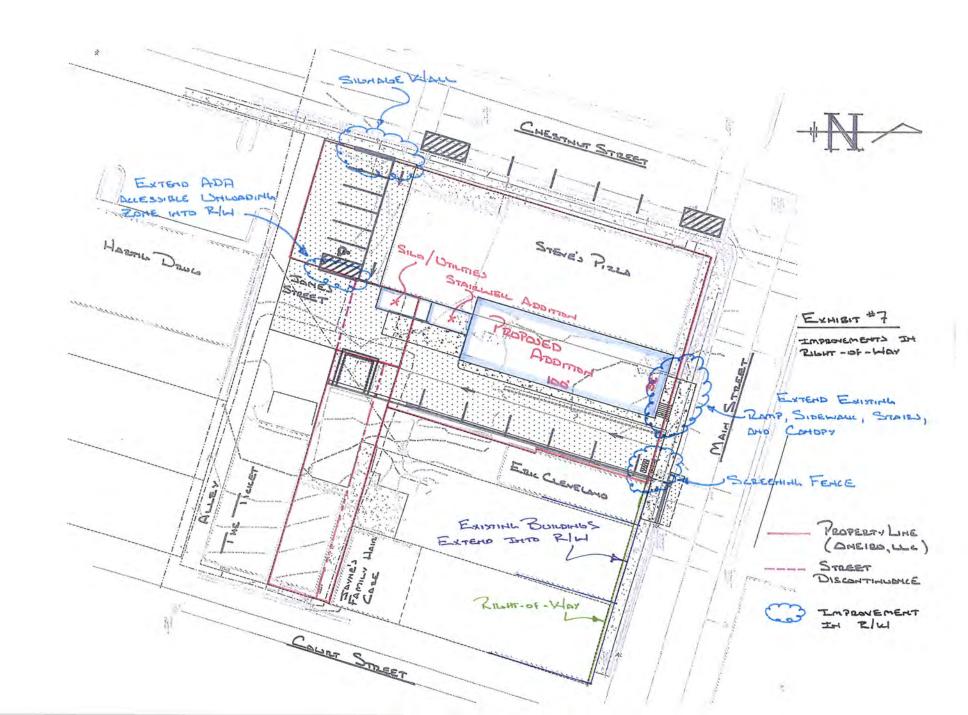

- 3. The proposed building expansion project would involve the construction of a 3-story addition onto the east side of the existing Steve's Pizza building, and the removal of the Viewpoint building at 155 W. Main Street and the former office supply building at 45 S. Chestnut Street. The addition would include a brewery and expanded restaurant space.
- 4. In addition to the expansion into a portion of Jones Street that is being requested for discontinuance, the project would also involve a few other right-of-way encroachments:
  - a) Along Chestnut Street, the project would include the construction of a brick wall that would be used for signage as well as provide screening for the proposed parking spaces that would be installed where the former office supply business is now located. The wall would be located adjacent to the public sidewalk along Chestnut Street.
  - b) A portion of a proposed accessible parking stall that will be provided to the south of the existing building will encroach into the remaining part of Jones Street. The encroachment will involve only the painting of the stall itself onto the pavement, but it would prevent the use of this area for other purposes.
  - c) The building addition would include the extension of the raised sidewalk and guardrail that currently exists along Main Street in front of the existing building. The existing sidewalk and guardrail extend into the right-of-way. The applicant is requesting the ability to extend these features in front of the proposed addition as well.
  - d) Also along Main Street, the applicant would like to install brick pillars and a fence that would provide some screening of the parking stalls. The pillars would provide a connection point for a rope or gate if the driveway is ever closed for special events, similar to the pillars located on Second Street. This feature would be located in the right-of-way.

#### III. STAFF ANALYSIS

- 5. This portion of Jones Street is used to provide access to the rear of several of the properties on the block. There are a few parking spaces located within the public right-of-way, but it is mostly used to provide access to the private parking areas. There are no public utilities located in this street right-of-way. There are private overhead utilities in this area, but they will not be impacted by the proposed street discontinuance.
- 6. All of the properties on this block have frontage onto a public street along the front of the buildings. As mentioned above, several of the properties also have access to the rear of the properties for parking, garbage collection and other uses via this street right-of-way, and via private easements from this portion of right-of-way. It is imperative that this access be maintained. The applicant is proposing to maintain this access via a proposed 18' wide ingress/egress easement that would be placed on the eastern part of the discontinued right-of-way. However, since this access involves two-way traffic, Staff believes that the easement should be 24' wide in order to adequately accommodate the flow of vehicular traffic in this area. This would leave 12' of area outside of the easement for the applicant to

- locate the equipment and silos for the brewery. The building addition itself is proposed to be located on property outside of the right-of-way area.
- 7. Although not part of the petition, the alternative approach would be for the City to just discontinue the west 12' of the northern 32' of Jones Street. This would eliminate the need for the easement to maintain access to the other properties, but would still provide the applicant with the area needed to locate the utilities and silos for the brewery.
- 8. The proposed right-of-way encroachments are minor and should not cause any problems related to the use of the sidewalks or streets.

The proposed improvement within the right-of-way of Chestnut Street is a proposed brick signage wall to be installed at the southwest corner of the project, just north of the existing public alley. In this location the right-of-way is 1.5' behind the existing sidewalk. The proposed signage wall would be located in the area between the existing sidewalk and the right-of-way.

The proposed improvement within the right-of-way of Jones Street is a portion of the ADA unloading zone. This would only be pavement striping and would not affect the public parking stalls that have been designated in this location.

Phone: (608) 348-5355 • Fax: (608) 348-5455 • Email: mail@delta3eng.biz

We have also requested that the north 32 feet of Jones Street be discontinued. This will allow for improvements to occur that are associated with the proposed addition and to not have them on right-of-way.