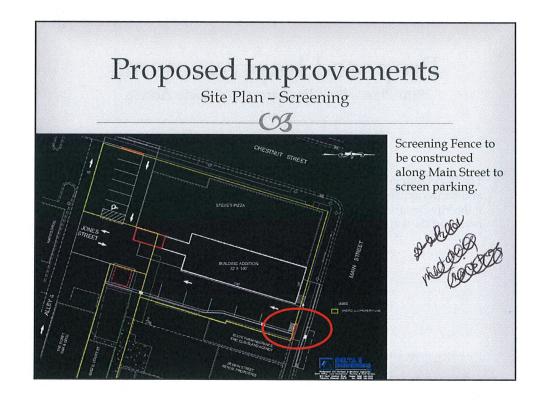

- 3. The proposed building expansion project would involve the construction of a 3-story addition onto the east side of the existing Steve's Pizza building, and the removal of the Viewpoint building at 155 W. Main Street and the former office supply building at 45 S. Chestnut Street. The addition would include a brewery and expanded restaurant space.
- 4. In addition to the expansion into a portion of Jones Street that is being requested for discontinuance, the project would also involve a few other right-of-way encroachments:
  - a) Along Chestnut Street, the project would include the construction of a brick wall that would be used for signage as well as provide screening for the proposed parking spaces that would be installed where the former office supply business is now located. The wall would be located adjacent to the public sidewalk along Chestnut Street.
  - b) A portion of a proposed accessible parking stall that will be provided to the south of the existing building will encroach into the remaining part of Jones Street. The encroachment will involve only the painting of the stall itself onto the pavement, but it would prevent the use of this area for other purposes.
  - c) The building addition would include the extension of the raised sidewalk and guardrail that currently exists along Main Street in front of the existing building. The existing sidewalk and guardrail extend into the right-of-way. The applicant is requesting the ability to extend these features in front of the proposed addition as well.
  - d) Also along Main Street, the applicant would like to install brick pillars and a fence that would provide some screening of the parking stalls. The pillars would provide a connection point for a rope or gate if the driveway is ever closed for special events, similar to the pillars located on Second Street. This feature would be located in the right-of-way.