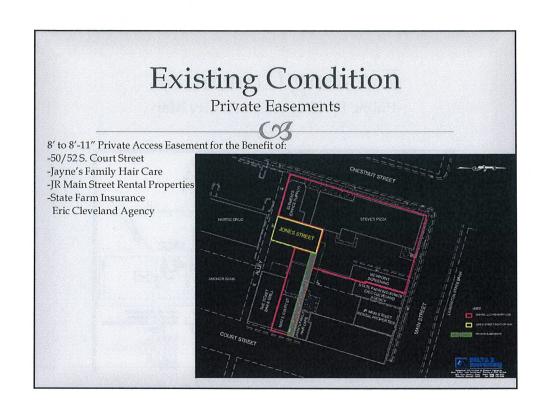

The Northerly 32 feet of platted Jones Street, located between Block 26 and Block 27 of the Original Plat and adjacent to Lot 2 of Block 27 and Lot 5 of Block 26.

To provide access to the properties located at 145 Main, 135 Main, 115 Main, and 28 Court an ingress-egress easement will be provided through the easterly one-half of the vacated right-of-way.