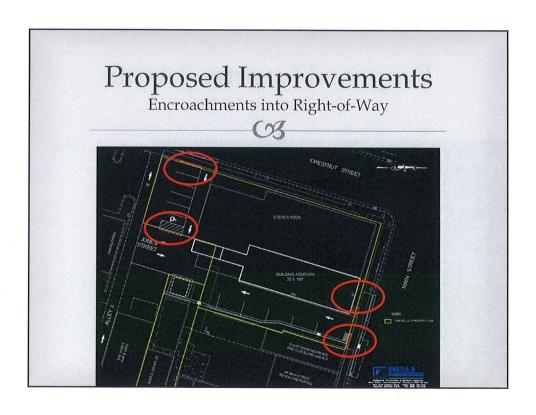

The proposed project would require the discontinuance of a portion of Jones Street, which is located in the middle of the block bounded by Main Street, Chestnut Street, Pine Street and Court Street. The project would also require approval of several encroachments into the right-of-way of Main Street, Chestnut Street and Jones Street as described in the attached staff report.

Staff recommends approval of the proposed encroachments into the right-of-way of Chestnut Street, Main Street, and Jones Street as shown on the proposed site plan, subject to the issuance of a Revocable Occupancy Permit.

- 3. The proposed building expansion project would involve the construction of a 3-story addition onto the east side of the existing Steve's Pizza building, and the removal of the Viewpoint building at 155 W. Main Street and the former office supply building at 45 S. Chestnut Street. The addition would include a brewery and expanded restaurant space.
- 4. In addition to the expansion into a portion of Jones Street that is being requested for discontinuance, the project would also involve a few other right-of-way encroachments:
  - a) Along Chestnut Street, the project would include the construction of a brick wall that would be used for signage as well as provide screening for the proposed parking spaces that would be installed where the former office supply business is now located. The wall would be located adjacent to the public sidewalk along Chestnut Street.
  - b) A portion of a proposed accessible parking stall that will be provided to the south of the existing building will encroach into the remaining part of Jones Street. The encroachment will involve only the painting of the stall itself onto the pavement, but it would prevent the use of this area for other purposes.
  - c) The building addition would include the extension of the raised sidewalk and guardrail that currently exists along Main Street in front of the existing building. The existing sidewalk and guardrail extend into the right-of-way. The applicant is requesting the ability to extend these features in front of the proposed addition as well.
  - d) Also along Main Street, the applicant would like to install brick pillars and a fence that would provide some screening of the parking stalls. The pillars would provide a connection point for a rope or gate if the driveway is ever closed for special events, similar to the pillars located on Second Street. This feature would be located in the right-of-way.