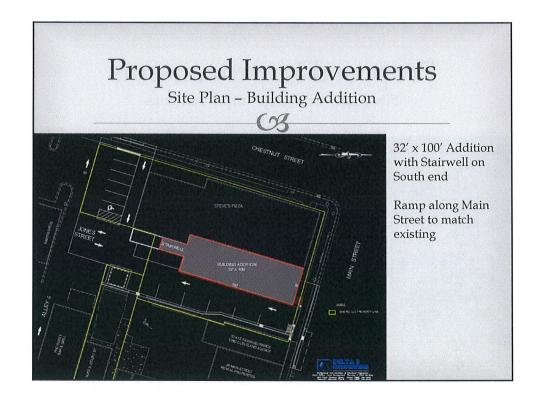

# **Proposed Improvements**

Building Occupancy

03

Existing:

Perfect Pint and Captain's Cove = 185

Second Level = 169

Total = 354

Proposed:

Second Level Restaurant = 89

Third Level Restaurant = 95

Total = 184

**Total Occupant Load for Existing and Proposed = 538** 

03

- Not a required discussion for what is being requested for approval tonight
- BUT, needs to be presented