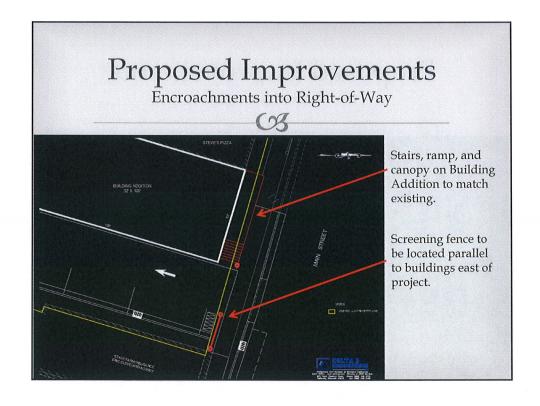

- 3. The proposed building expansion project would involve the construction of a 3-story addition onto the east side of the existing Steve's Pizza building, and the removal of the Viewpoint building at 155 W. Main Street and the former office supply building at 45 S. Chestnut Street. The addition would include a brewery and expanded restaurant space.
- 4. In addition to the expansion into a portion of Jones Street that is being requested for discontinuance, the project would also involve a few other right-of-way encroachments:
  - a) Along Chestnut Street, the project would include the construction of a brick wall that would be used for signage as well as provide screening for the proposed parking spaces that would be installed where the former office supply business is now located. The wall would be located adjacent to the public sidewalk along Chestnut Street.
  - b) A portion of a proposed accessible parking stall that will be provided to the south of the existing building will encroach into the remaining part of Jones Street. The encroachment will involve only the painting of the stall itself onto the pavement, but it would prevent the use of this area for other purposes.
  - c) The building addition would include the extension of the raised sidewalk and guardrail that currently exists along Main Street in front of the existing building. The existing sidewalk and guardrail extend into the right-of-way. The applicant is requesting the ability to extend these features in front of the proposed addition as well.
  - d) Also along Main Street, the applicant would like to install brick pillars and a fence that would provide some screening of the parking stalls. The pillars would provide a connection point for a rope or gate if the driveway is ever closed for special events, similar to the pillars located on Second Street. This feature would be located in the right-of-way.

The proposed improvements within the right-of-way of Main Street will match the existing improvements that currently exist on the front of the property at 175 W. Main Street, Steve's Pizza. Mr. Patakos is proposing to complete an addition onto the existing building and would like to continue the existing ramp/sidewalk across the proposed addition. As you can see from the attached preliminary site plan, the existing ramp extends into the Main Street right-of-way 2.3 feet at the northeast corner of the existing building. We will be matching this distance across the right-of-way. Also, it should be noted that the building to the north, which is owned by Eric Cleveland, is also partially located in the right-of-way of Main Street.