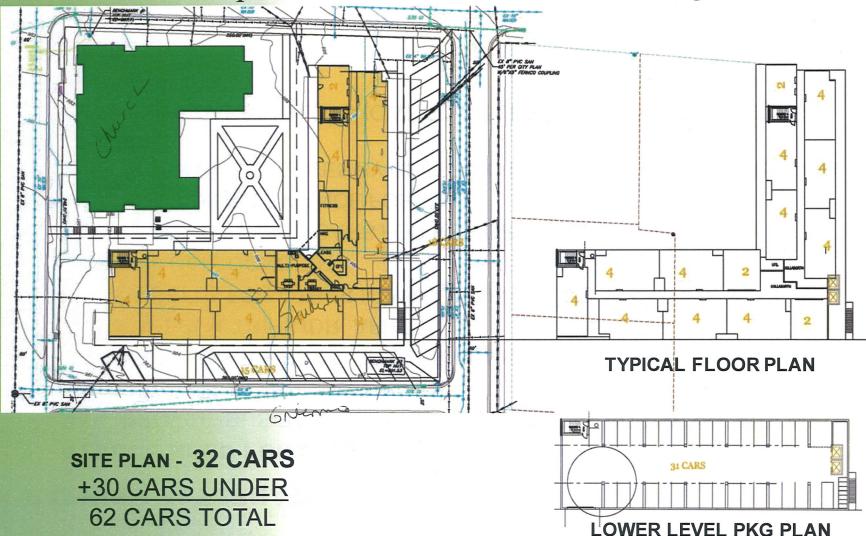

Municipal Code Requirements

Parking Stall Calculation, as per Section 22.09(G)(4):

| From:<br>To:<br>Subject:<br>Date: | Dan Dreessens<br>Zoe Carroll (carrolle<br>Updiaft Brew Fup ()<br>Tuesday, December | lohn Patakos) | Parking Requirement                |                            |                |
|-----------------------------------|------------------------------------------------------------------------------------|---------------|------------------------------------|----------------------------|----------------|
| Joe,                              |                                                                                    |               |                                    |                            |                |
| Below is my p                     | arking calculation fo                                                              | or John Pa    | takos' proposed Updr               | aft Brew Pub addition to   | Steve's Pizza: |
|                                   |                                                                                    |               | Code                               |                            | Parking Stalls |
| Location                          | Use:                                                                               | Area          | Requirement:<br>1 per 2.000 s.f or | Code <u>Classification</u> | Required       |
|                                   | Storage/                                                                           | 3,200         | 1 per 2                            | Manuf Processing           |                |
| Basement                          | Maintenance                                                                        | s.f           | employees<br>1 per 2,000 s.f or    | Plant                      | 2              |
|                                   |                                                                                    | 3,200         | 1 per 2                            | Manuf/Processing           |                |
| 1st Floor                         | Brewery                                                                            | s.f.          | employees                          | Plant                      | 2              |
|                                   |                                                                                    | 3,200         | 1 per 200 s f + 1                  | Restaurant (with 15        |                |
| 2 <sup>nd</sup> Floor             | Restaurant                                                                         | s.f.          | per 2 employees                    | employees)                 | 24             |
| -4                                |                                                                                    | 3,200         | 1 per 200 s.f + 1                  | Restaurant (with 15        |                |
| 3 <sup>rd</sup> Floor             | Restaurant                                                                         | S.f.          | per 2 employees                    | employees)                 | 24             |
|                                   |                                                                                    |               |                                    | Total to be Added =        | 52             |
| View Point                        |                                                                                    | 1,620         |                                    | Retail/ Service            |                |
| Bldg                              | Screen Printing                                                                    | s.f.          | 1 per 300 s.f.                     | Store                      | 6              |
| Elements                          |                                                                                    | 1,540         |                                    | Retail/ Service            |                |
| Bldg                              | Retail Store                                                                       | s.f.          | 1 per 300 s.f.                     | Store                      | 6              |
|                                   |                                                                                    |               |                                    | Total to be                |                |
|                                   |                                                                                    |               |                                    | Subtracted =               | 12             |
|                                   |                                                                                    |               |                                    |                            |                |
|                                   |                                                                                    |               | Total Numb                         | er of Stalls Required =    | 40             |

Reduce to 75% per Code ≃ 30

30 Stalls are required for the New Addition.