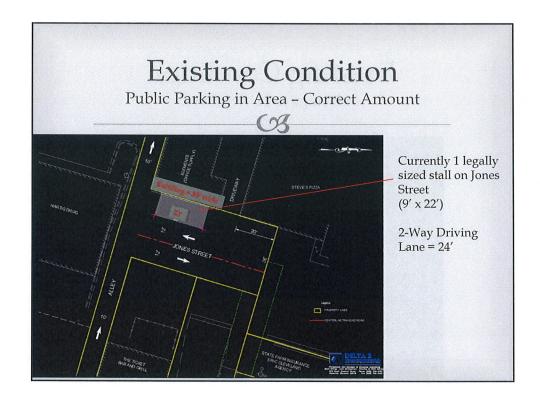

#### I. BACKGROUND

1. Jones Street was platted as part of the original plat of the City of Platteville, which encompassed the downtown area. Jones Street originally connected Main Street to the alley within the block bounded by Main Street, Chestnut Street, Pine Street and Court Street. The northern portion of Jones Street was discontinued in 1975 and has been used as a private driveway and private parking area since then. The applicant has submitted a petition to discontinue a portion of the remaining part of the street to allow for an expansion of the Steve's Pizza building.

### II. PROJECT DESCRIPTION

2. The request is to discontinue the northern 32' of the remaining portion of Jones Street, which is currently about 68' feet in length. This would result in approximately 36' of the street remaining. The western portion of the street to be vacated would be needed to accommodate the utilities and silos for the brewery expansion of the Steve's Pizza building. The eastern half of the street (18') is proposed to have an ingress-egress easement over the property to maintain vehicular access to the properties on the block.

#### III. STAFF ANALYSIS

- 5. This portion of Jones Street is used to provide access to the rear of several of the properties on the block. There are a few parking spaces located within the public right-of-way, but it is mostly used to provide access to the private parking areas. There are no public utilities located in this street right-of-way. There are private overhead utilities in this area, but they will not be impacted by the proposed street discontinuance.
- 6. All of the properties on this block have frontage onto a public street along the front of the buildings. As mentioned above, several of the properties also have access to the rear of the properties for parking, garbage collection and other uses via this street right-of-way, and via private easements from this portion of right-of-way. It is imperative that this access be maintained. The applicant is proposing to maintain this access via a proposed 18' wide ingress/egress easement that would be placed on the eastern part of the discontinued right-of-way. However, since this access involves two-way traffic, Staff believes that the easement should be 24' wide in order to adequately accommodate the flow of vehicular traffic in this area. This would leave 12' of area outside of the easement for the applicant to