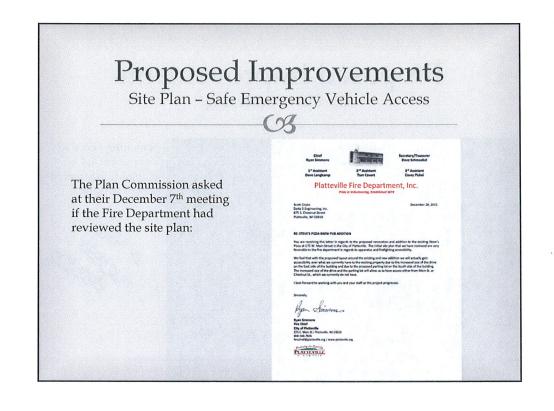

# Purpose of Public Hearing

- Request approval to construct improvements in public right-of-way
- Request the discontinuance of a portion of Jones Street
- <sup>™</sup> General information regarding project