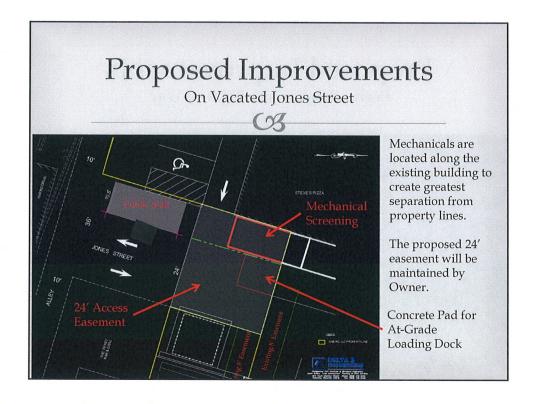

### II. PROJECT DESCRIPTION

2. The request is to discontinue the northern 32' of the remaining portion of Jones Street, which is currently about 68' feet in length. This would result in approximately 36' of the street remaining. The western portion of the street to be vacated would be needed to accommodate the utilities and silos for the brewery expansion of the Steve's Pizza building. The eastern half of the street (18') is proposed to have an ingress-egress easement over the property to maintain vehicular access to the properties on the block.

#### III. STAFF ANALYSIS

- 5. This portion of Jones Street is used to provide access to the rear of several of the properties on the block. There are a few parking spaces located within the public right-of-way, but it is mostly used to provide access to the private parking areas. There are no public utilities located in this street right-of-way. There are private overhead utilities in this area, but they will not be impacted by the proposed street discontinuance.
- 6. All of the properties on this block have frontage onto a public street along the front of the buildings. As mentioned above, several of the properties also have access to the rear of the properties for parking, garbage collection and other uses via this street right-of-way, and via private easements from this portion of right-of-way. It is imperative that this access be maintained. The applicant is proposing to maintain this access via a proposed 18' wide ingress/egress easement that would be placed on the eastern part of the discontinued right-of-way. However, since this access involves two-way traffic, Staff believes that the easement should be 24' wide in order to adequately accommodate the flow of vehicular traffic in this area. This would leave 12' of area outside of the easement for the applicant to

- locate the equipment and silos for the brewery. The building addition itself is proposed to be located on property outside of the right-of-way area.
- 7. Although not part of the petition, the alternative approach would be for the City to just discontinue the west 12' of the northern 32' of Jones Street. This would eliminate the need for the easement to maintain access to the other properties, but would still provide the applicant with the area needed to locate the utilities and silos for the brewery.
- 8. The proposed right-of-way encroachments are minor and should not cause any problems related to the use of the sidewalks or streets.