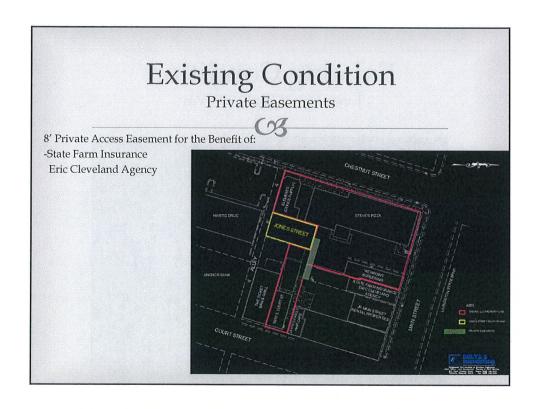

The Northerly 32 feet of platted Jones Street, located between Block 26 and Block 27 of the Original Plat and adjacent to Lot 2 of Block 27 and Lot 5 of Block 26.

To provide access to the properties located at 145 Main, 135 Main, 115 Main, and 28 Court an ingress-egress easement will be provided through the easterly one-half of the vacated right-of-way.