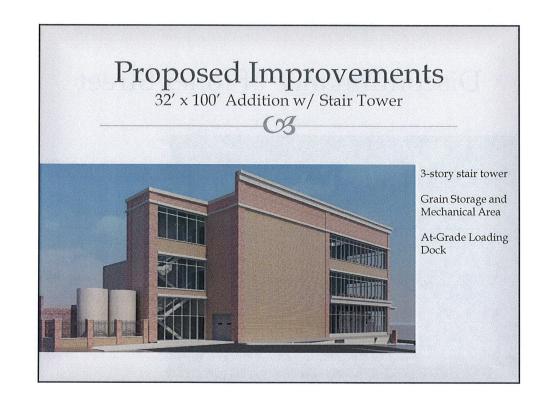

Although not part of the petition, the alternative approach preferred by Staff would be for the City to just discontinue the western 12' of the northern 32' of Jones Street. This would eliminate the need for the easement to maintain access to the other properties, but would still provide the applicant with the area needed to locate the utilities and silos for the brewery.

- locate the equipment and silos for the brewery. The building addition itself is proposed to be located on property outside of the right-of-way area.
- 7. Although not part of the petition, the alternative approach would be for the City to just discontinue the west 12' of the northern 32' of Jones Street. This would eliminate the need for the easement to maintain access to the other properties, but would still provide the applicant with the area needed to locate the utilities and silos for the brewery.
- 8. The proposed right-of-way encroachments are minor and should not cause any problems related to the use of the sidewalks or streets.