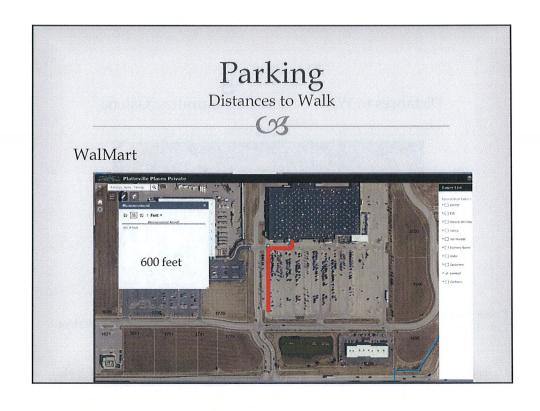

Handout 1 1/12/2016 Presentation

# THE UPDRAFT BREW PUB

(6%

OWNER: ONEIRO, LLC

PRESENTED BY: DELTA 3 ENGINEERING

# Purpose of Public Hearing

- Request approval to construct improvements in public right-of-way
- Request the discontinuance of a portion of Jones Street
- <sup>™</sup> General information regarding project