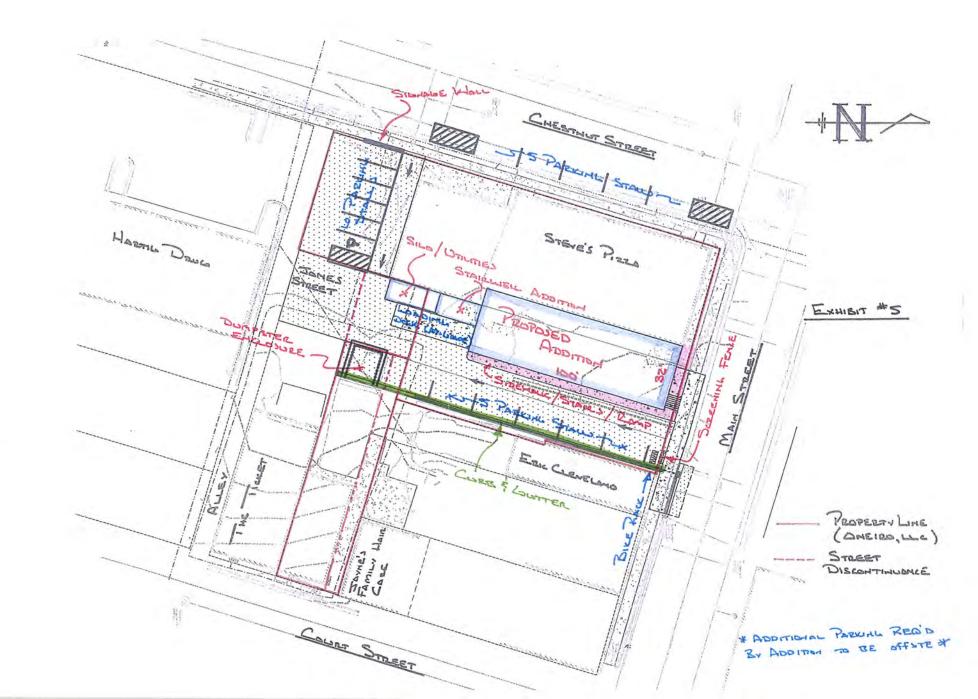

#### Brief Description And Analysis Of Proposal:

There is a proposed building expansion project that would involve the construction of a 3-story addition onto the east side of the existing Steve's Pizza building, and the removal of the Viewpoint building and the former office supply building. The addition would include a brewery and expanded restaurant space.

- 3. The proposed building expansion project would involve the construction of a 3-story addition onto the east side of the existing Steve's Pizza building, and the removal of the Viewpoint building at 155 W. Main Street and the former office supply building at 45 S. Chestnut Street. The addition would include a brewery and expanded restaurant space.
- 4. In addition to the expansion into a portion of Jones Street that is being requested for discontinuance, the project would also involve a few other right-of-way encroachments:
  - a) Along Chestnut Street, the project would include the construction of a brick wall that would be used for signage as well as provide screening for the proposed parking spaces that would be installed where the former office supply business is now located. The wall would be located adjacent to the public sidewalk along Chestnut Street.
  - b) A portion of a proposed accessible parking stall that will be provided to the south of the existing building will encroach into the remaining part of Jones Street. The encroachment will involve only the painting of the stall itself onto the pavement, but it would prevent the use of this area for other purposes.
  - c) The building addition would include the extension of the raised sidewalk and guardrail that currently exists along Main Street in front of the existing building. The existing sidewalk and guardrail extend into the right-of-way. The applicant is requesting the ability to extend these features in front of the proposed addition as well.
  - d) Also along Main Street, the applicant would like to install brick pillars and a fence that would provide some screening of the parking stalls. The pillars would provide a connection point for a rope or gate if the driveway is ever closed for special events, similar to the pillars located on Second Street. This feature would be located in the right-of-way.