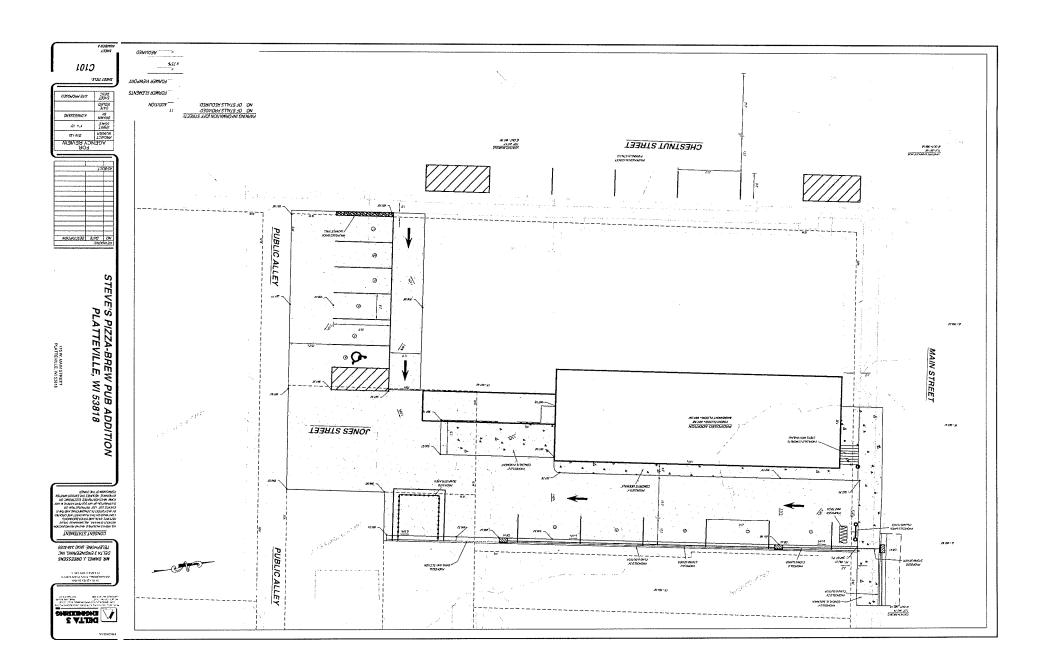

- 3. The proposed building expansion project would involve the construction of a 3-story addition onto the east side of the existing Steve's Pizza building, and the removal of the Viewpoint building at 155 W. Main Street and the former office supply building at 45 S. Chestnut Street. The addition would include a brewery and expanded restaurant space.
- 4. In addition to the expansion into a portion of Jones Street that is being requested for discontinuance, the project would also involve a few other right-of-way encroachments:
  - a) Along Chestnut Street, the project would include the construction of a brick wall that would be used for signage as well as provide screening for the proposed parking spaces that would be installed where the former office supply business is now located. The wall would be located adjacent to the public sidewalk along Chestnut Street.
  - b) A portion of a proposed accessible parking stall that will be provided to the south of the existing building will encroach into the remaining part of Jones Street. The encroachment will involve only the painting of the stall itself onto the pavement, but it would prevent the use of this area for other purposes.
  - c) The building addition would include the extension of the raised sidewalk and guardrail that currently exists along Main Street in front of the existing building. The existing sidewalk and guardrail extend into the right-of-way. The applicant is requesting the ability to extend these features in front of the proposed addition as well.
  - d) Also along Main Street, the applicant would like to install brick pillars and a fence that would provide some screening of the parking stalls. The pillars would provide a connection point for a rope or gate if the driveway is ever closed for special events, similar to the pillars located on Second Street. This feature would be located in the right-of-way.

The proposed improvements within the right-of-way of Main Street will match the existing improvements that currently exist on the front of the property at 175 W. Main Street, Steve's Pizza. Mr. Patakos is proposing to complete an addition onto the existing building and would like to continue the existing ramp/sidewalk across the proposed addition. As you can see from the attached preliminary site plan, the existing ramp extends into the Main Street right-of-way 2.3 feet at the northeast corner of the existing building. We will be matching this distance across the right-of-way. Also, it should be noted that the building to the north, which is owned by Eric Cleveland, is also partially located in the right-of-way of Main Street.

The proposed improvement within the right-of-way of Chestnut Street is a proposed brick signage wall to be installed at the southwest corner of the project, just north of the existing public alley. In this location the right-of-way is 1.5' behind the existing sidewalk. The proposed signage wall would be located in the area between the existing sidewalk and the right-of-way.

The proposed improvement within the right-of-way of Jones Street is a portion of the ADA unloading zone. This would only be pavement striping and would not affect the public parking stalls that have been designated in this location.