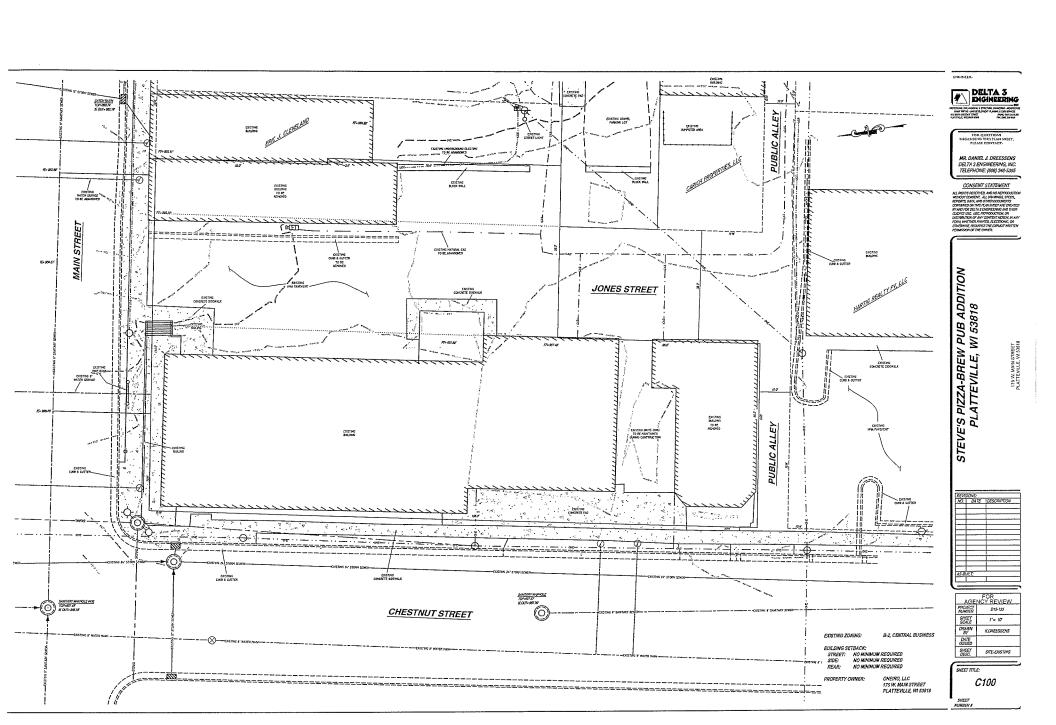

#### Brief Description And Analysis Of Proposal:

There is a proposed building expansion project that would involve the construction of a 3-story addition onto the east side of the existing Steve's Pizza building, and the removal of the Viewpoint building and the former office supply building. The addition would include a brewery and expanded restaurant space.

The proposed project would require the discontinuance of a portion of Jones Street, which is located in the middle of the block bounded by Main Street, Chestnut Street, Pine Street and Court Street. The project would also require approval of several encroachments into the right-of-way of Main Street, Chestnut Street and Jones Street as described in the attached staff report.

The request is to discontinue the northern 32' of the remaining portion of Jones Street, which would include an ingress-egress easement on the eastern half of the vacated street (18') to maintain vehicular access to the properties on the block.

### II. PROJECT DESCRIPTION

2. The request is to discontinue the northern 32' of the remaining portion of Jones Street, which is currently about 68' feet in length. This would result in approximately 36' of the street remaining. The western portion of the street to be vacated would be needed to accommodate the utilities and silos for the brewery expansion of the Steve's Pizza building. The eastern half of the street (18') is proposed to have an ingress-egress easement over the property to maintain vehicular access to the properties on the block.

- 3. The proposed building expansion project would involve the construction of a 3-story addition onto the east side of the existing Steve's Pizza building, and the removal of the Viewpoint building at 155 W. Main Street and the former office supply building at 45 S. Chestnut Street. The addition would include a brewery and expanded restaurant space.
- 4. In addition to the expansion into a portion of Jones Street that is being requested for discontinuance, the project would also involve a few other right-of-way encroachments:
  - a) Along Chestnut Street, the project would include the construction of a brick wall that would be used for signage as well as provide screening for the proposed parking spaces that would be installed where the former office supply business is now located. The wall would be located adjacent to the public sidewalk along Chestnut Street.
  - b) A portion of a proposed accessible parking stall that will be provided to the south of the existing building will encroach into the remaining part of Jones Street. The encroachment will involve only the painting of the stall itself onto the pavement, but it would prevent the use of this area for other purposes.
  - c) The building addition would include the extension of the raised sidewalk and guardrail that currently exists along Main Street in front of the existing building. The existing sidewalk and guardrail extend into the right-of-way. The applicant is requesting the ability to extend these features in front of the proposed addition as well.
  - d) Also along Main Street, the applicant would like to install brick pillars and a fence that would provide some screening of the parking stalls. The pillars would provide a connection point for a rope or gate if the driveway is ever closed for special events, similar to the pillars located on Second Street. This feature would be located in the right-of-way.