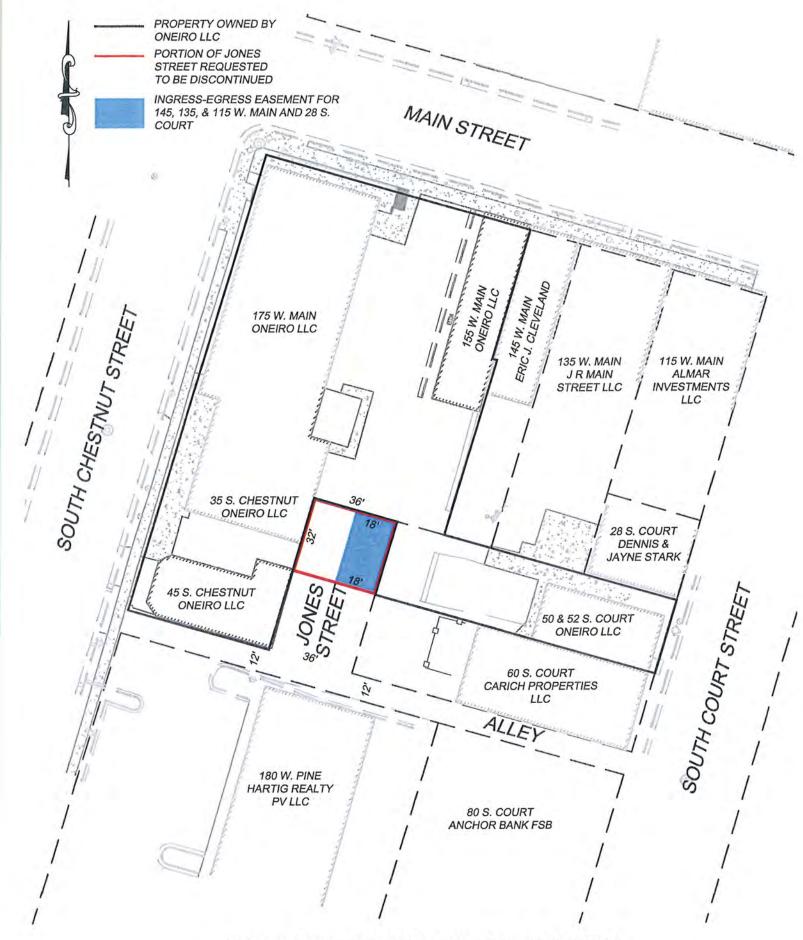

The request is to discontinue the northern 32' of the remaining portion of Jones Street, which would include an ingress-egress easement on the eastern half of the vacated street (18') to maintain vehicular access to the properties on the block.

### II. PROJECT DESCRIPTION

2. The request is to discontinue the northern 32' of the remaining portion of Jones Street, which is currently about 68' feet in length. This would result in approximately 36' of the street remaining. The western portion of the street to be vacated would be needed to accommodate the utilities and silos for the brewery expansion of the Steve's Pizza building. The eastern half of the street (18') is proposed to have an ingress-egress easement over the property to maintain vehicular access to the properties on the block.

The Northerly 32 feet of platted Jones Street, located between Block 26 and Block 27 of the Original Plat and adjacent to Lot 2 of Block 27 and Lot 5 of Block 26.

To provide access to the properties located at 145 Main, 135 Main, 115 Main, and 28 Court an ingress-egress easement will be provided through the easterly one-half of the vacated right-of-way.