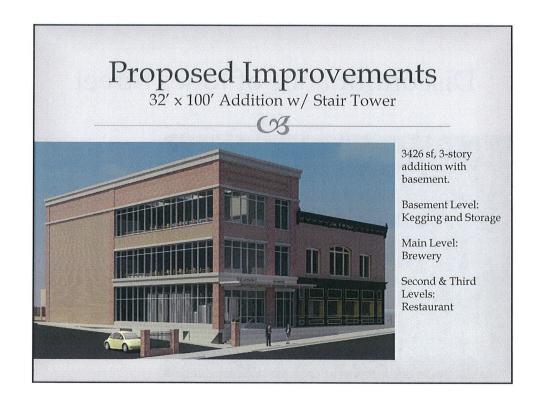

#### Brief Description And Analysis Of Proposal:

There is a proposed building expansion project that would involve the construction of a 3-story addition onto the east side of the existing Steve's Pizza building, and the removal of the Viewpoint building and the former office supply building. The addition would include a brewery and expanded restaurant space.

- 3. The proposed building expansion project would involve the construction of a 3-story addition onto the east side of the existing Steve's Pizza building, and the removal of the Viewpoint building at 155 W. Main Street and the former office supply building at 45 S. Chestnut Street. The addition would include a brewery and expanded restaurant space.
- 4. In addition to the expansion into a portion of Jones Street that is being requested for discontinuance, the project would also involve a few other right-of-way encroachments:
  - a) Along Chestnut Street, the project would include the construction of a brick wall that would be used for signage as well as provide screening for the proposed parking spaces that would be installed where the former office supply business is now located. The wall would be located adjacent to the public sidewalk along Chestnut Street.
  - b) A portion of a proposed accessible parking stall that will be provided to the south of the existing building will encroach into the remaining part of Jones Street. The encroachment will involve only the painting of the stall itself onto the pavement, but it would prevent the use of this area for other purposes.
  - c) The building addition would include the extension of the raised sidewalk and guardrail that currently exists along Main Street in front of the existing building. The existing sidewalk and guardrail extend into the right-of-way. The applicant is requesting the ability to extend these features in front of the proposed addition as well.
  - d) Also along Main Street, the applicant would like to install brick pillars and a fence that would provide some screening of the parking stalls. The pillars would provide a connection point for a rope or gate if the driveway is ever closed for special events, similar to the pillars located on Second Street. This feature would be located in the right-of-way.