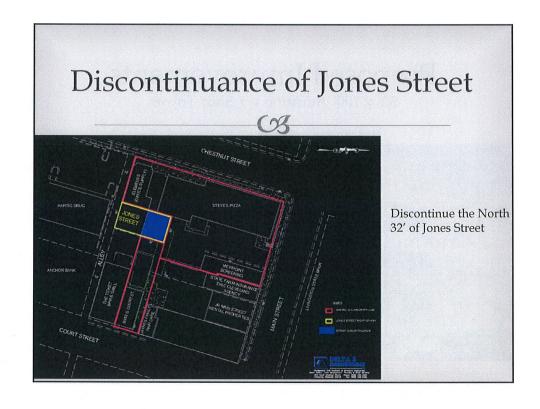

The request is to discontinue the northern 32' of the remaining portion of Jones Street, which would include an ingress-egress easement on the eastern half of the vacated street (18') to maintain vehicular access to the properties on the block.

### II. PROJECT DESCRIPTION

2. The request is to discontinue the northern 32' of the remaining portion of Jones Street, which is currently about 68' feet in length. This would result in approximately 36' of the street remaining. The western portion of the street to be vacated would be needed to accommodate the utilities and silos for the brewery expansion of the Steve's Pizza building. The eastern half of the street (18') is proposed to have an ingress-egress easement over the property to maintain vehicular access to the properties on the block.

The Northerly 32 feet of platted Jones Street, located between Block 26 and Block 27 of the Original Plat and adjacent to Lot 2 of Block 27 and Lot 5 of Block 26.

To provide access to the properties located at 145 Main, 135 Main, 115 Main, and 28 Court an ingress-egress easement will be provided through the easterly one-half of the vacated right-of-way.