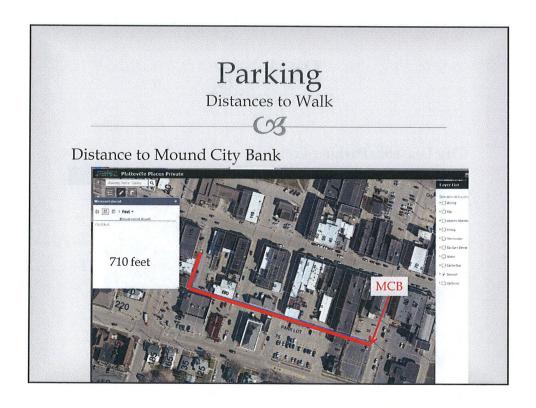

Handout 1 1/12/2016 Presentation

# THE UPDRAFT BREW PUB

(6%

OWNER: ONEIRO, LLC

PRESENTED BY: DELTA 3 ENGINEERING

# Purpose of Public Hearing

- Request approval to construct improvements in public right-of-way
- Request the discontinuance of a portion of Jones Street
- <sup>™</sup> General information regarding project