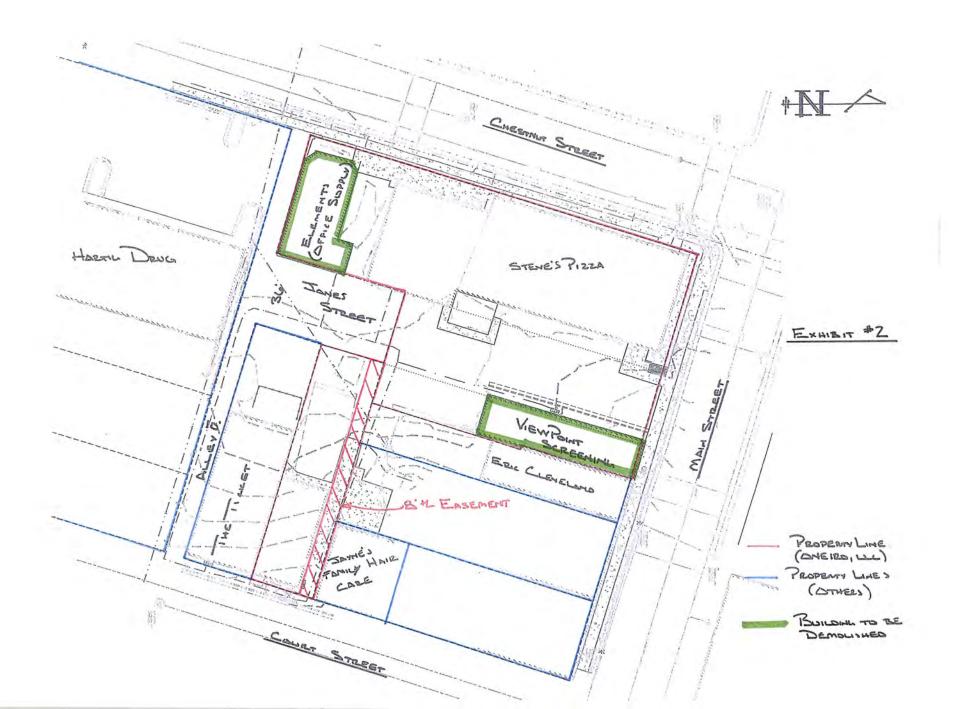

#### Brief Description And Analysis Of Proposal:

There is a proposed building expansion project that would involve the construction of a 3-story addition onto the east side of the existing Steve's Pizza building, and the removal of the Viewpoint building and the former office supply building. The addition would include a brewery and expanded restaurant space.

- 3. The proposed building expansion project would involve the construction of a 3-story addition onto the east side of the existing Steve's Pizza building, and the removal of the Viewpoint building at 155 W. Main Street and the former office supply building at 45 S. Chestnut Street. The addition would include a brewery and expanded restaurant space.
- 4. In addition to the expansion into a portion of Jones Street that is being requested for discontinuance, the project would also involve a few other right-of-way encroachments:
  - a) Along Chestnut Street, the project would include the construction of a brick wall that would be used for signage as well as provide screening for the proposed parking spaces that would be installed where the former office supply business is now located. The wall would be located adjacent to the public sidewalk along Chestnut Street.
  - b) A portion of a proposed accessible parking stall that will be provided to the south of the existing building will encroach into the remaining part of Jones Street. The encroachment will involve only the painting of the stall itself onto the pavement, but it would prevent the use of this area for other purposes.
  - c) The building addition would include the extension of the raised sidewalk and guardrail that currently exists along Main Street in front of the existing building. The existing sidewalk and guardrail extend into the right-of-way. The applicant is requesting the ability to extend these features in front of the proposed addition as well.
  - d) Also along Main Street, the applicant would like to install brick pillars and a fence that would provide some screening of the parking stalls. The pillars would provide a connection point for a rope or gate if the driveway is ever closed for special events, similar to the pillars located on Second Street. This feature would be located in the right-of-way.