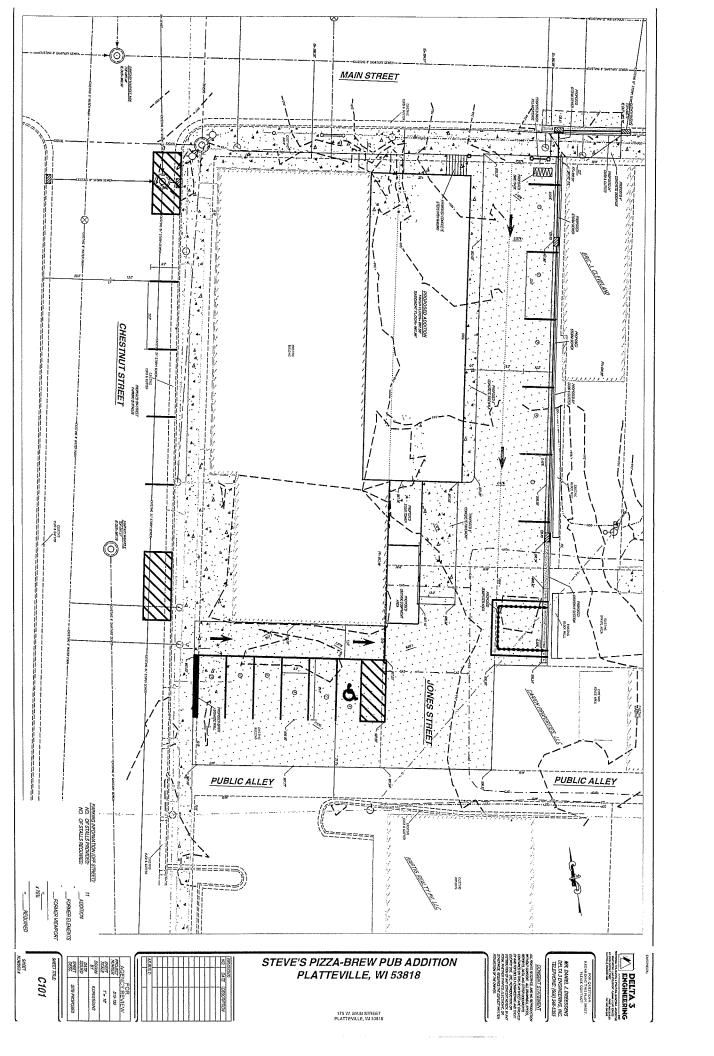

- 3. The proposed building expansion project would involve the construction of a 3-story addition onto the east side of the existing Steve's Pizza building, and the removal of the Viewpoint building at 155 W. Main Street and the former office supply building at 45 S. Chestnut Street. The addition would include a brewery and expanded restaurant space.
- 4. In addition to the expansion into a portion of Jones Street that is being requested for discontinuance, the project would also involve a few other right-of-way encroachments:
  - a) Along Chestnut Street, the project would include the construction of a brick wall that would be used for signage as well as provide screening for the proposed parking spaces that would be installed where the former office supply business is now located. The wall would be located adjacent to the public sidewalk along Chestnut Street.
  - b) A portion of a proposed accessible parking stall that will be provided to the south of the existing building will encroach into the remaining part of Jones Street. The encroachment will involve only the painting of the stall itself onto the pavement, but it would prevent the use of this area for other purposes.
  - c) The building addition would include the extension of the raised sidewalk and guardrail that currently exists along Main Street in front of the existing building. The existing sidewalk and guardrail extend into the right-of-way. The applicant is requesting the ability to extend these features in front of the proposed addition as well.
  - d) Also along Main Street, the applicant would like to install brick pillars and a fence that would provide some screening of the parking stalls. The pillars would provide a connection point for a rope or gate if the driveway is ever closed for special events, similar to the pillars located on Second Street. This feature would be located in the right-of-way.

The proposed improvement within the right-of-way of Jones Street is a portion of the ADA unloading zone. This would only be pavement striping and would not affect the public parking stalls that have been designated in this location.

Phone: (608) 348-5355 • Fax: (608) 348-5455 • Email: mail@delta3eng.biz

We have also requested that the north 32 feet of Jones Street be discontinued. This will allow for improvements to occur that are associated with the proposed addition and to not have them on right-of-way.