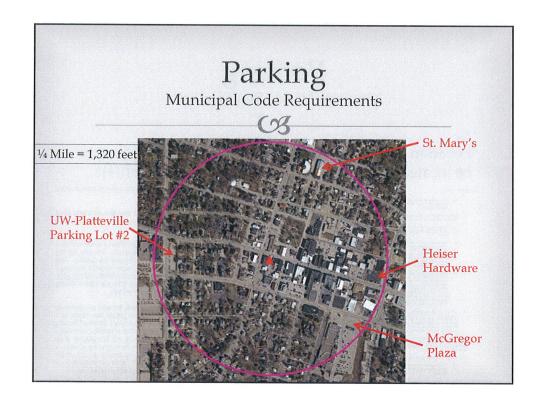

Municipal Code Requirements

- Parking requirements are found in Chapter 22, Zoning
- Section 22.09, TRAFFIC, PARKING AND ACCESS specifically address parking requirements
- Section 22.09(H) DOWNTOWN PARKING states:

# Parking Municipal Code Requirements (h) Provided Research (and the Code Requirements (and the Code Requirements) (h) Provided Research (and the Code Requirement) (h) Provided Research (and the Code Requirement) (h) Provided Research (and the Code Research (and the C