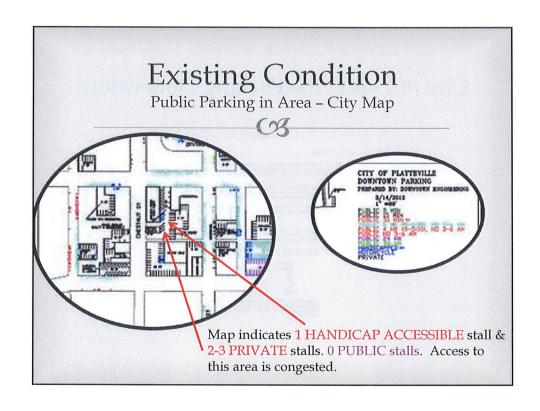

Handout 1 1/12/2016 Presentation

# THE UPDRAFT BREW PUB

(6%

OWNER: ONEIRO, LLC

PRESENTED BY: DELTA 3 ENGINEERING

# Purpose of Public Hearing

- Request approval to construct improvements in public right-of-way
- Request the discontinuance of a portion of Jones Street
- <sup>™</sup> General information regarding project