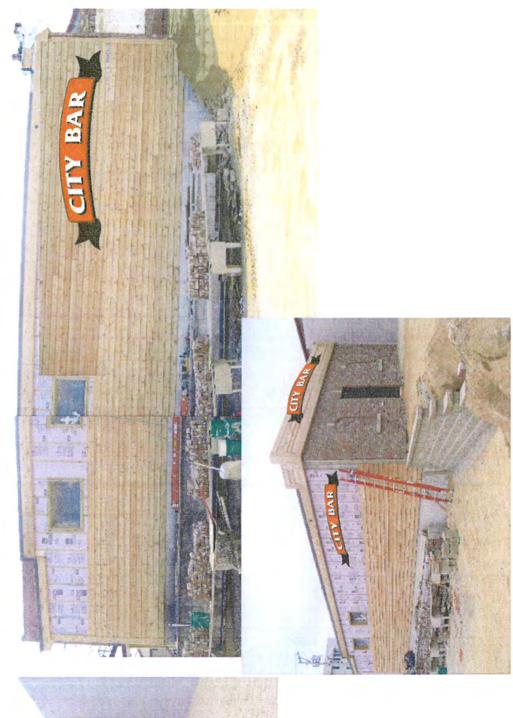

## **INFORMATION AND DISCUSSION**

- A. Conditional Use Permit (CUP) at 75-95 N Second Street As part of the new City Bar operation at the former Chicago's Best Restaurant & Tavern, the applicant would like to provide outdoor eating and drinking areas adjacent to the building, which would necessitate a CUP. Staff and Plan Commission recommend approval with conditions that the enclosure fence be between 6' and 7' in height and that the approval is subject to the standards in Section 22.06(J). Council discussion included lack of landscaping plan, stormwater provisions (runoff of paved stone to the street), picnic table standards, food truck, fencing, sound levels, cleaning and sanitation of the outdoor crushed rock surface with food. Marilyn Gottschalk of 235 Virgin Ave expressed concern with the potential noise levels and outdoor music. Action at next meeting.
- B. Request for Appeal 1665 Enterprise Drive Well and Septic Service Broker Associate Renee Geyer, on behalf of the potential purchaser of property at 1665 Enterprise Drive who would like to construct a commercial building with an investment of about \$300,000, had requested permission to install well and septic on this parcel. The Water & Sewer Commission reviewed the request and recommended that the City install water and sewer extensions to serve this and nearby properties and attribute the cost to TIF District #6, to which Staff presented 6 possible options. Ms. Geyer is appealing the requirement for municipal water and sewer services, citing the expense of installing the municipal services would be too much of a financial hardship to be able to proceed with the purchase of the land, and if granted the appeal, they request not to be required to hook up to the municipal water/sewer services for a minimum of 10 years after the installation. Council discussion included estimated costs to put in the well and sewer, hospital paid for the extension, putting water in without septic, practice of special assessments, and concern with setting a precedent with other landowners in this area. Action at next meeting.
- C. Ordinance Authorizing Stop Signs on Vision Drive Proposed ordinance directs the installation of Stop signs for eastbound Vision Dr traffic at Eastside Rd and for westbound Vision Dr traffic at Philips Rd. Action at next meeting.
- D. Ordinance Repealing Section 26.06(7) Reserve "Class B" Economic Development Grant Proposed ordinance, resulting from recent legislation (Act 286), repeals the economic development grant for reserve "Class B" liquor licenses ordinance. Action at next meeting.
- E. Downtown Parking Task Force Charter Proposed Charter creates a 2 year Downtown Parking Task Force whose purpose is to maximize the utility of existing parking in light of current and pending downtown development and competing demands for use. Main Street Executive Director