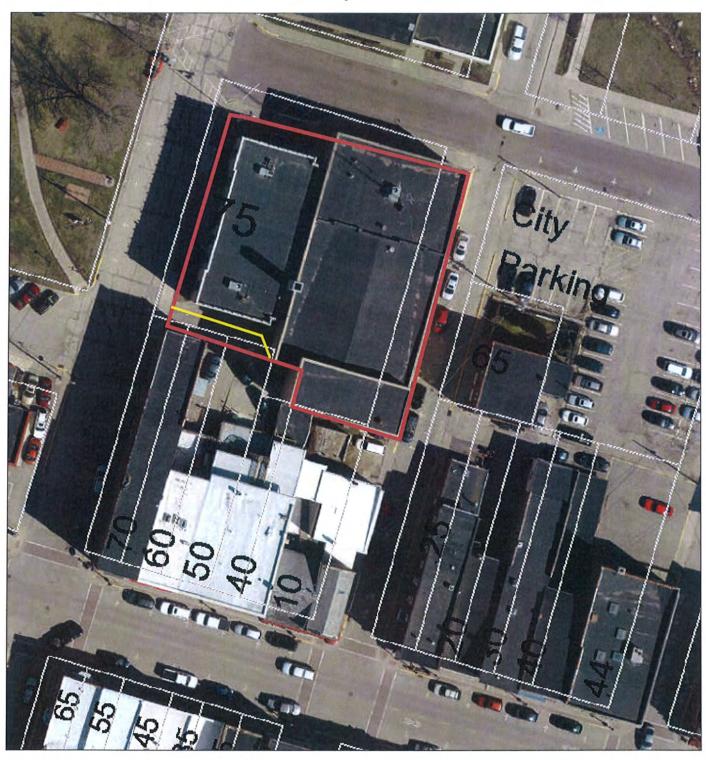

## **INFORMATION AND DISCUSSION**

- A. Conditional Use Permit (CUP) at 75-95 N Second Street As part of the new City Bar operation at the former Chicago's Best Restaurant & Tavern, the applicant would like to provide outdoor eating and drinking areas adjacent to the building, which would necessitate a CUP. Staff and Plan Commission recommend approval with conditions that the enclosure fence be between 6' and 7' in height and that the approval is subject to the standards in Section 22.06(J). Council discussion included lack of landscaping plan, stormwater provisions (runoff of paved stone to the street), picnic table standards, food truck, fencing, sound levels, cleaning and sanitation of the outdoor crushed rock surface with food. Marilyn Gottschalk of 235 Virgin Ave expressed concern with the potential noise levels and outdoor music. Action at next meeting.
- B. Request for Appeal 1665 Enterprise Drive Well and Septic Service Broker Associate Renee Geyer, on behalf of the potential purchaser of property at 1665 Enterprise Drive who would like to construct a commercial building with an investment of about \$300,000, had requested permission to install well and septic on this parcel. The Water & Sewer Commission reviewed the request and recommended that the City install water and sewer extensions to serve this and nearby properties and attribute the cost to TIF District #6, to which Staff presented 6 possible options. Ms. Geyer is appealing the requirement for municipal water and sewer services, citing the expense of installing the municipal services would be too much of a financial hardship to be able to proceed with the purchase of the land, and if granted the appeal, they request not to be required to hook up to the municipal water/sewer services for a minimum of 10 years after the installation. Council discussion included estimated costs to put in the well and sewer, hospital paid for the extension, putting water in without septic, practice of special assessments, and concern with setting a precedent with other landowners in this area. Action at next meeting.
- C. Ordinance Authorizing Stop Signs on Vision Drive Proposed ordinance directs the installation of Stop signs for eastbound Vision Dr traffic at Eastside Rd and for westbound Vision Dr traffic at Philips Rd. Action at next meeting.
- D. Ordinance Repealing Section 26.06(7) Reserve "Class B" Economic Development Grant Proposed ordinance, resulting from recent legislation (Act 286), repeals the economic development grant for reserve "Class B" liquor licenses ordinance. Action at next meeting.
- E. Downtown Parking Task Force Charter Proposed Charter creates a 2 year Downtown Parking Task Force whose purpose is to maximize the utility of existing parking in light of current and pending downtown development and competing demands for use. Main Street Executive Director