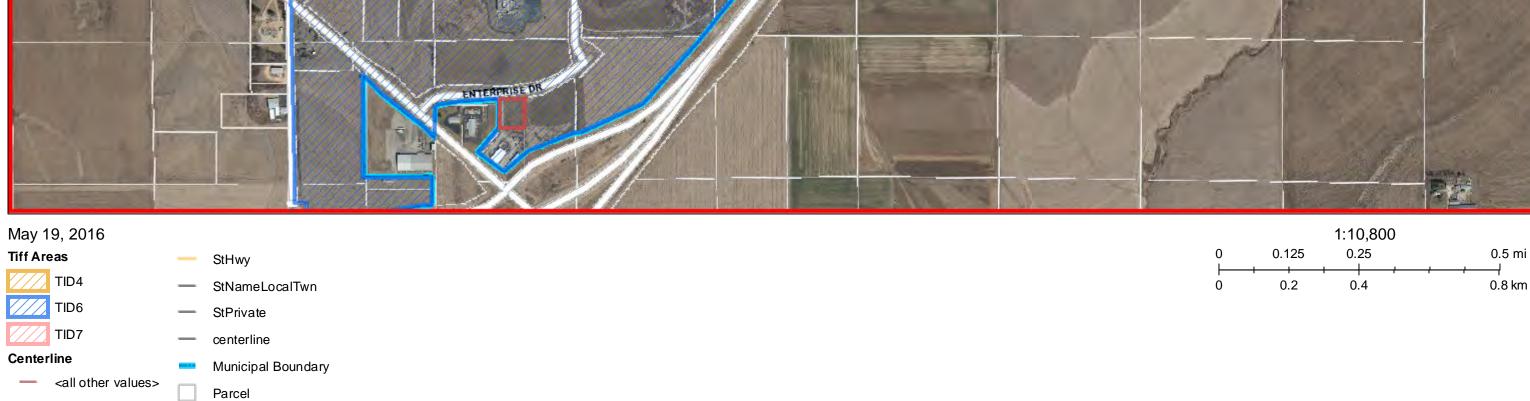

## **INFORMATION AND DISCUSSION**

- A. Conditional Use Permit (CUP) at 75-95 N Second Street As part of the new City Bar operation at the former Chicago's Best Restaurant & Tavern, the applicant would like to provide outdoor eating and drinking areas adjacent to the building, which would necessitate a CUP. Staff and Plan Commission recommend approval with conditions that the enclosure fence be between 6' and 7' in height and that the approval is subject to the standards in Section 22.06(J). Council discussion included lack of landscaping plan, stormwater provisions (runoff of paved stone to the street), picnic table standards, food truck, fencing, sound levels, cleaning and sanitation of the outdoor crushed rock surface with food. Marilyn Gottschalk of 235 Virgin Ave expressed concern with the potential noise levels and outdoor music. Action at next meeting.
- B. Request for Appeal 1665 Enterprise Drive Well and Septic Service Broker Associate Renee Geyer, on behalf of the potential purchaser of property at 1665 Enterprise Drive who would like to construct a commercial building with an investment of about \$300,000, had requested permission to install well and septic on this parcel. The Water & Sewer Commission reviewed the request and recommended that the City install water and sewer extensions to serve this and nearby properties and attribute the cost to TIF District #6, to which Staff presented 6 possible options. Ms. Geyer is appealing the requirement for municipal water and sewer services, citing the expense of installing the municipal services would be too much of a financial hardship to be able to proceed with the purchase of the land, and if granted the appeal, they request not to be required to hook up to the municipal water/sewer services for a minimum of 10 years after the installation. Council discussion included estimated costs to put in the well and sewer, hospital paid for the extension, putting water in without septic, practice of special assessments, and concern with setting a precedent with other landowners in this area. Action at next meeting.
- C. Ordinance Authorizing Stop Signs on Vision Drive Proposed ordinance directs the installation of Stop signs for eastbound Vision Dr traffic at Eastside Rd and for westbound Vision Dr traffic at Philips Rd. Action at next meeting.
- D. Ordinance Repealing Section 26.06(7) Reserve "Class B" Economic Development Grant Proposed ordinance, resulting from recent legislation (Act 286), repeals the economic development grant for reserve "Class B" liquor licenses ordinance. Action at next meeting.
- E. Downtown Parking Task Force Charter Proposed Charter creates a 2 year Downtown Parking Task Force whose purpose is to maximize the utility of existing parking in light of current and pending downtown development and competing demands for use. Main Street Executive Director