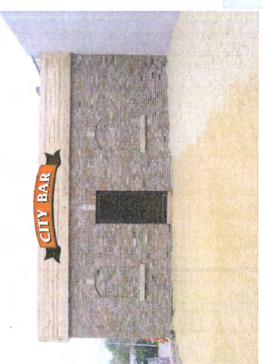

## **INFORMATION AND DISCUSSION**

- A. Conditional Use Permit (CUP) at 75-95 N Second Street As part of the new City Bar operation at the former Chicago's Best Restaurant & Tavern, the applicant would like to provide outdoor eating and drinking areas adjacent to the building, which would necessitate a CUP. Staff and Plan Commission recommend approval with conditions that the enclosure fence be between 6' and 7' in height and that the approval is subject to the standards in Section 22.06(J). Council discussion included lack of landscaping plan, stormwater provisions (runoff of paved stone to the street), picnic table standards, food truck, fencing, sound levels, cleaning and sanitation of the outdoor crushed rock surface with food. Marilyn Gottschalk of 235 Virgin Ave expressed concern with the potential noise levels and outdoor music. Action at next meeting.
- B. Request for Appeal 1665 Enterprise Drive Well and Septic Service Broker Associate Renee Geyer, on behalf of the potential purchaser of property at 1665 Enterprise Drive who would like to construct a commercial building with an investment of about \$300,000, had requested permission to install well and septic on this parcel. The Water & Sewer Commission reviewed the request and recommended that the City install water and sewer extensions to serve this and nearby properties and attribute the cost to TIF District #6, to which Staff presented 6 possible options. Ms. Geyer is appealing the requirement for municipal water and sewer services, citing the expense of installing the municipal services would be too much of a financial hardship to be able to proceed with the purchase of the land, and if granted the appeal, they request not to be required to hook up to the municipal water/sewer services for a minimum of 10 years after the installation. Council discussion included estimated costs to put in the well and sewer, hospital paid for the extension, putting water in without septic, practice of special assessments, and concern with setting a precedent with other landowners in this area. Action at next meeting.
- C. Ordinance Authorizing Stop Signs on Vision Drive Proposed ordinance directs the installation of Stop signs for eastbound Vision Dr traffic at Eastside Rd and for westbound Vision Dr traffic at Philips Rd. Action at next meeting.
- D. Ordinance Repealing Section 26.06(7) Reserve "Class B" Economic Development Grant Proposed ordinance, resulting from recent legislation (Act 286), repeals the economic development grant for reserve "Class B" liquor licenses ordinance. Action at next meeting.
- E. Downtown Parking Task Force Charter Proposed Charter creates a 2 year Downtown Parking Task Force whose purpose is to maximize the utility of existing parking in light of current and pending downtown development and competing demands for use. Main Street Executive Director