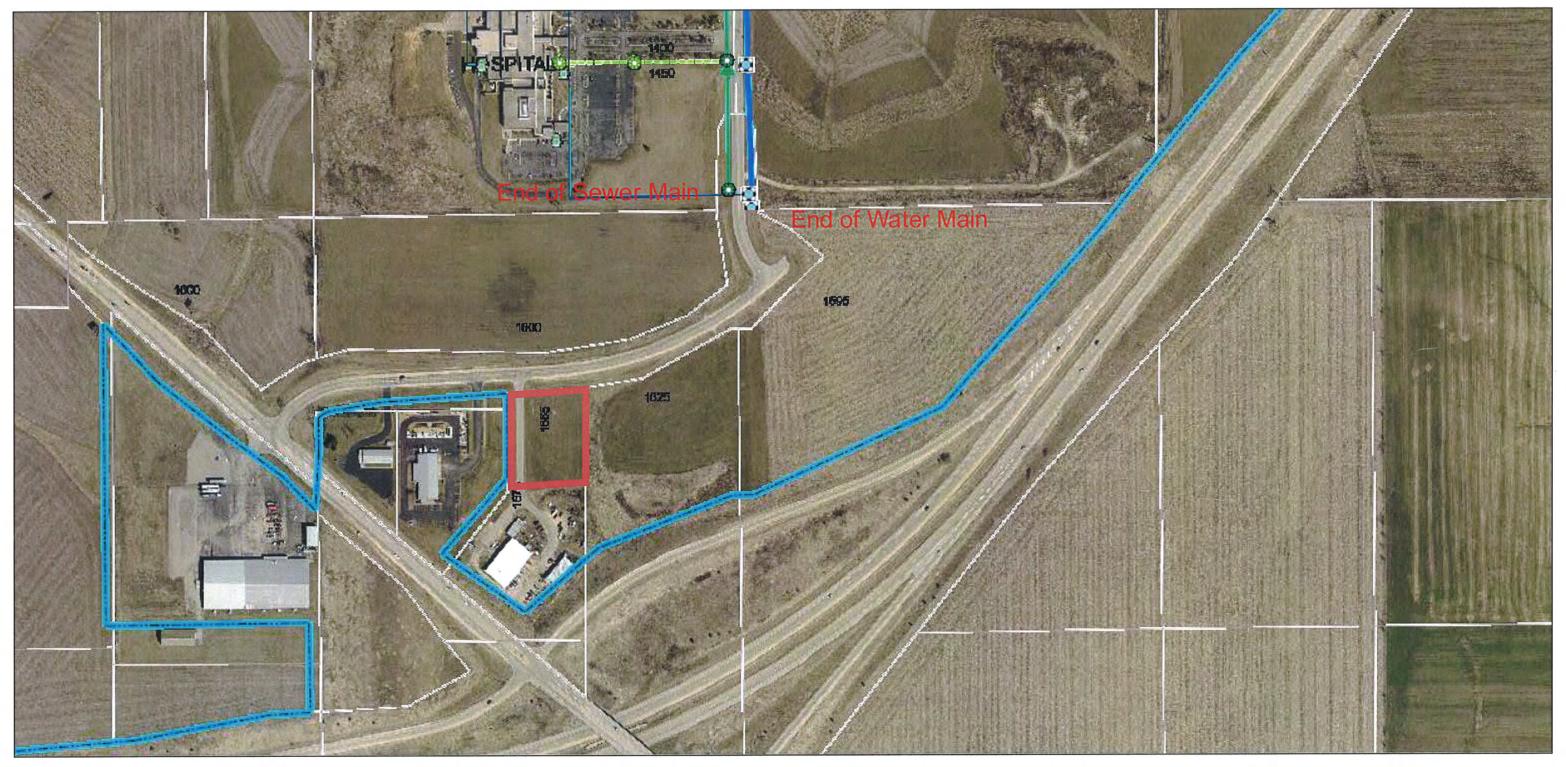

## **INFORMATION AND DISCUSSION**

- A. Conditional Use Permit (CUP) at 75-95 N Second Street As part of the new City Bar operation at the former Chicago's Best Restaurant & Tavern, the applicant would like to provide outdoor eating and drinking areas adjacent to the building, which would necessitate a CUP. Staff and Plan Commission recommend approval with conditions that the enclosure fence be between 6' and 7' in height and that the approval is subject to the standards in Section 22.06(J). Council discussion included lack of landscaping plan, stormwater provisions (runoff of paved stone to the street), picnic table standards, food truck, fencing, sound levels, cleaning and sanitation of the outdoor crushed rock surface with food. Marilyn Gottschalk of 235 Virgin Ave expressed concern with the potential noise levels and outdoor music. Action at next meeting.
- B. Request for Appeal 1665 Enterprise Drive Well and Septic Service Broker Associate Renee Geyer, on behalf of the potential purchaser of property at 1665 Enterprise Drive who would like to construct a commercial building with an investment of about \$300,000, had requested permission to install well and septic on this parcel. The Water & Sewer Commission reviewed the request and recommended that the City install water and sewer extensions to serve this and nearby properties and attribute the cost to TIF District #6, to which Staff presented 6 possible options. Ms. Geyer is appealing the requirement for municipal water and sewer services, citing the expense of installing the municipal services would be too much of a financial hardship to be able to proceed with the purchase of the land, and if granted the appeal, they request not to be required to hook up to the municipal water/sewer services for a minimum of 10 years after the installation. Council discussion included estimated costs to put in the well and sewer, hospital paid for the extension, putting water in without septic, practice of special assessments, and concern with setting a precedent with other landowners in this area. Action at next meeting.
- C. Ordinance Authorizing Stop Signs on Vision Drive Proposed ordinance directs the installation of Stop signs for eastbound Vision Dr traffic at Eastside Rd and for westbound Vision Dr traffic at Philips Rd. Action at next meeting.
- D. Ordinance Repealing Section 26.06(7) Reserve "Class B" Economic Development Grant Proposed ordinance, resulting from recent legislation (Act 286), repeals the economic development grant for reserve "Class B" liquor licenses ordinance. Action at next meeting.
- E. Downtown Parking Task Force Charter Proposed Charter creates a 2 year Downtown Parking Task Force whose purpose is to maximize the utility of existing parking in light of current and pending downtown development and competing demands for use. Main Street Executive Director