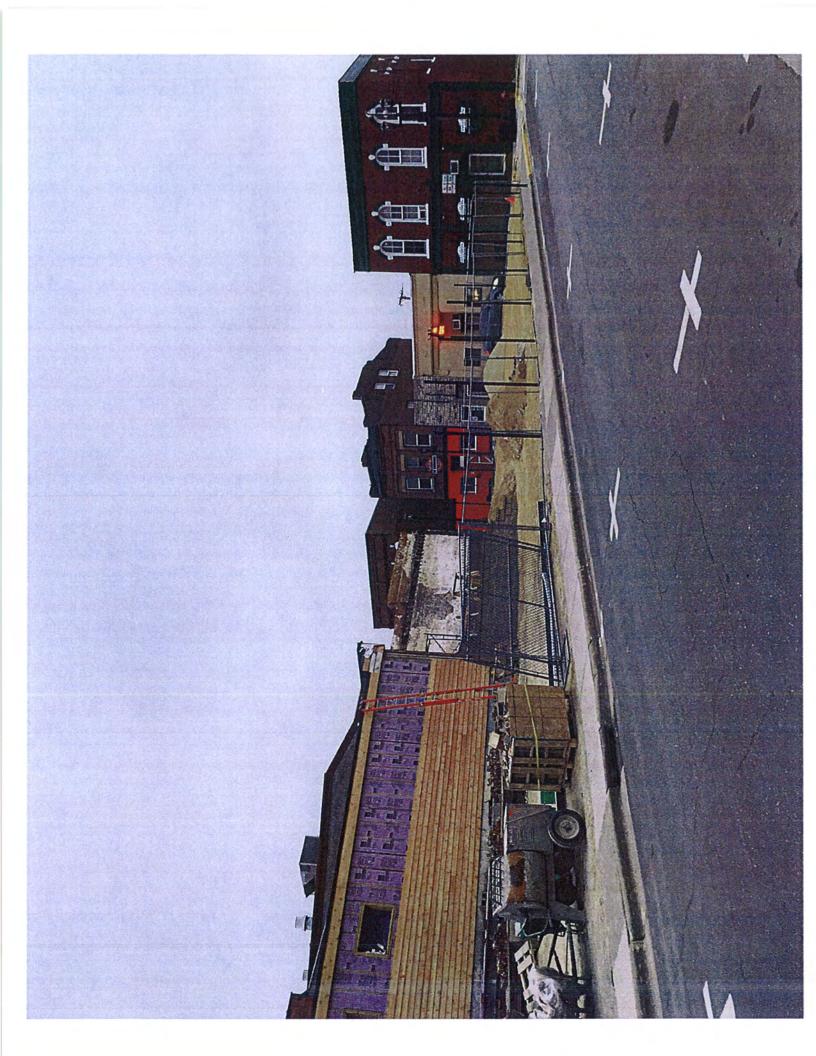

## **INFORMATION AND DISCUSSION**

- A. Conditional Use Permit (CUP) at 75-95 N Second Street As part of the new City Bar operation at the former Chicago's Best Restaurant & Tavern, the applicant would like to provide outdoor eating and drinking areas adjacent to the building, which would necessitate a CUP. Staff and Plan Commission recommend approval with conditions that the enclosure fence be between 6' and 7' in height and that the approval is subject to the standards in Section 22.06(J). Council discussion included lack of landscaping plan, stormwater provisions (runoff of paved stone to the street), picnic table standards, food truck, fencing, sound levels, cleaning and sanitation of the outdoor crushed rock surface with food. Marilyn Gottschalk of 235 Virgin Ave expressed concern with the potential noise levels and outdoor music. Action at next meeting.
- B. Request for Appeal 1665 Enterprise Drive Well and Septic Service Broker Associate Renee Geyer, on behalf of the potential purchaser of property at 1665 Enterprise Drive who would like to construct a commercial building with an investment of about \$300,000, had requested permission to install well and septic on this parcel. The Water & Sewer Commission reviewed the request and recommended that the City install water and sewer extensions to serve this and nearby properties and attribute the cost to TIF District #6, to which Staff presented 6 possible options. Ms. Geyer is appealing the requirement for municipal water and sewer services, citing the expense of installing the municipal services would be too much of a financial hardship to be able to proceed with the purchase of the land, and if granted the appeal, they request not to be required to hook up to the municipal water/sewer services for a minimum of 10 years after the installation. Council discussion included estimated costs to put in the well and sewer, hospital paid for the extension, putting water in without septic, practice of special assessments, and concern with setting a precedent with other landowners in this area. Action at next meeting.
- C. Ordinance Authorizing Stop Signs on Vision Drive Proposed ordinance directs the installation of Stop signs for eastbound Vision Dr traffic at Eastside Rd and for westbound Vision Dr traffic at Philips Rd. Action at next meeting.
- D. Ordinance Repealing Section 26.06(7) Reserve "Class B" Economic Development Grant Proposed ordinance, resulting from recent legislation (Act 286), repeals the economic development grant for reserve "Class B" liquor licenses ordinance. Action at next meeting.
- E. Downtown Parking Task Force Charter Proposed Charter creates a 2 year Downtown Parking Task Force whose purpose is to maximize the utility of existing parking in light of current and pending downtown development and competing demands for use. Main Street Executive Director