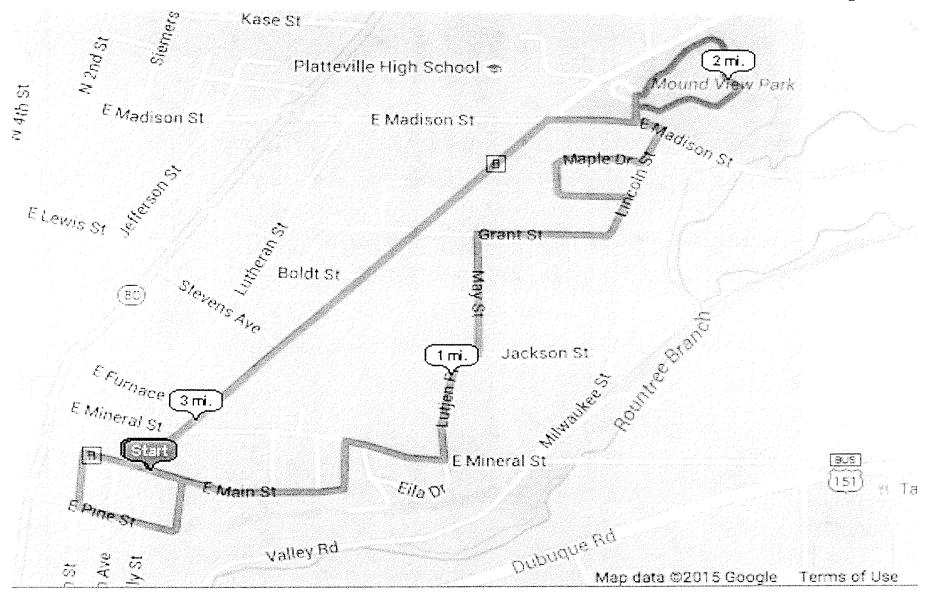

## **INFORMATION AND DISCUSSION**

- A. Conditional Use Permit (CUP) at 75-95 N Second Street As part of the new City Bar operation at the former Chicago's Best Restaurant & Tavern, the applicant would like to provide outdoor eating and drinking areas adjacent to the building, which would necessitate a CUP. Staff and Plan Commission recommend approval with conditions that the enclosure fence be between 6' and 7' in height and that the approval is subject to the standards in Section 22.06(J). Council discussion included lack of landscaping plan, stormwater provisions (runoff of paved stone to the street), picnic table standards, food truck, fencing, sound levels, cleaning and sanitation of the outdoor crushed rock surface with food. Marilyn Gottschalk of 235 Virgin Ave expressed concern with the potential noise levels and outdoor music. Action at next meeting.
- B. Request for Appeal 1665 Enterprise Drive Well and Septic Service Broker Associate Renee Geyer, on behalf of the potential purchaser of property at 1665 Enterprise Drive who would like to construct a commercial building with an investment of about \$300,000, had requested permission to install well and septic on this parcel. The Water & Sewer Commission reviewed the request and recommended that the City install water and sewer extensions to serve this and nearby properties and attribute the cost to TIF District #6, to which Staff presented 6 possible options. Ms. Geyer is appealing the requirement for municipal water and sewer services, citing the expense of installing the municipal services would be too much of a financial hardship to be able to proceed with the purchase of the land, and if granted the appeal, they request not to be required to hook up to the municipal water/sewer services for a minimum of 10 years after the installation. Council discussion included estimated costs to put in the well and sewer, hospital paid for the extension, putting water in without septic, practice of special assessments, and concern with setting a precedent with other landowners in this area. Action at next meeting.
- C. Ordinance Authorizing Stop Signs on Vision Drive Proposed ordinance directs the installation of Stop signs for eastbound Vision Dr traffic at Eastside Rd and for westbound Vision Dr traffic at Philips Rd. Action at next meeting.
- D. Ordinance Repealing Section 26.06(7) Reserve "Class B" Economic Development Grant Proposed ordinance, resulting from recent legislation (Act 286), repeals the economic development grant for reserve "Class B" liquor licenses ordinance. Action at next meeting.
- E. Downtown Parking Task Force Charter Proposed Charter creates a 2 year Downtown Parking Task Force whose purpose is to maximize the utility of existing parking in light of current and pending downtown development and competing demands for use. Main Street Executive Director