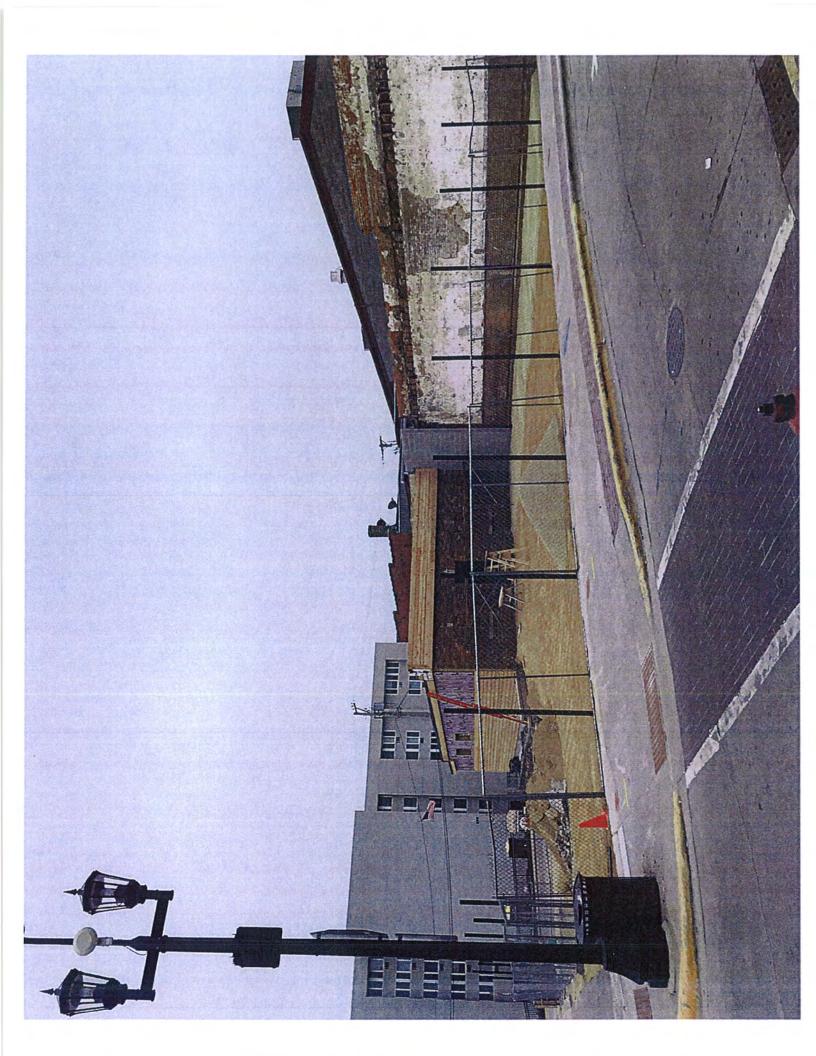

## **INFORMATION AND DISCUSSION**

- A. Conditional Use Permit (CUP) at 75-95 N Second Street As part of the new City Bar operation at the former Chicago's Best Restaurant & Tavern, the applicant would like to provide outdoor eating and drinking areas adjacent to the building, which would necessitate a CUP. Staff and Plan Commission recommend approval with conditions that the enclosure fence be between 6' and 7' in height and that the approval is subject to the standards in Section 22.06(J). Council discussion included lack of landscaping plan, stormwater provisions (runoff of paved stone to the street), picnic table standards, food truck, fencing, sound levels, cleaning and sanitation of the outdoor crushed rock surface with food. Marilyn Gottschalk of 235 Virgin Ave expressed concern with the potential noise levels and outdoor music. Action at next meeting.
- B. Request for Appeal 1665 Enterprise Drive Well and Septic Service Broker Associate Renee Geyer, on behalf of the potential purchaser of property at 1665 Enterprise Drive who would like to construct a commercial building with an investment of about \$300,000, had requested permission to install well and septic on this parcel. The Water & Sewer Commission reviewed the request and recommended that the City install water and sewer extensions to serve this and nearby properties and attribute the cost to TIF District #6, to which Staff presented 6 possible options. Ms. Geyer is appealing the requirement for municipal water and sewer services, citing the expense of installing the municipal services would be too much of a financial hardship to be able to proceed with the purchase of the land, and if granted the appeal, they request not to be required to hook up to the municipal water/sewer services for a minimum of 10 years after the installation. Council discussion included estimated costs to put in the well and sewer, hospital paid for the extension, putting water in without septic, practice of special assessments, and concern with setting a precedent with other landowners in this area. Action at next meeting.
- C. Ordinance Authorizing Stop Signs on Vision Drive Proposed ordinance directs the installation of Stop signs for eastbound Vision Dr traffic at Eastside Rd and for westbound Vision Dr traffic at Philips Rd. Action at next meeting.
- D. Ordinance Repealing Section 26.06(7) Reserve "Class B" Economic Development Grant Proposed ordinance, resulting from recent legislation (Act 286), repeals the economic development grant for reserve "Class B" liquor licenses ordinance. Action at next meeting.
- E. Downtown Parking Task Force Charter Proposed Charter creates a 2 year Downtown Parking Task Force whose purpose is to maximize the utility of existing parking in light of current and pending downtown development and competing demands for use. Main Street Executive Director