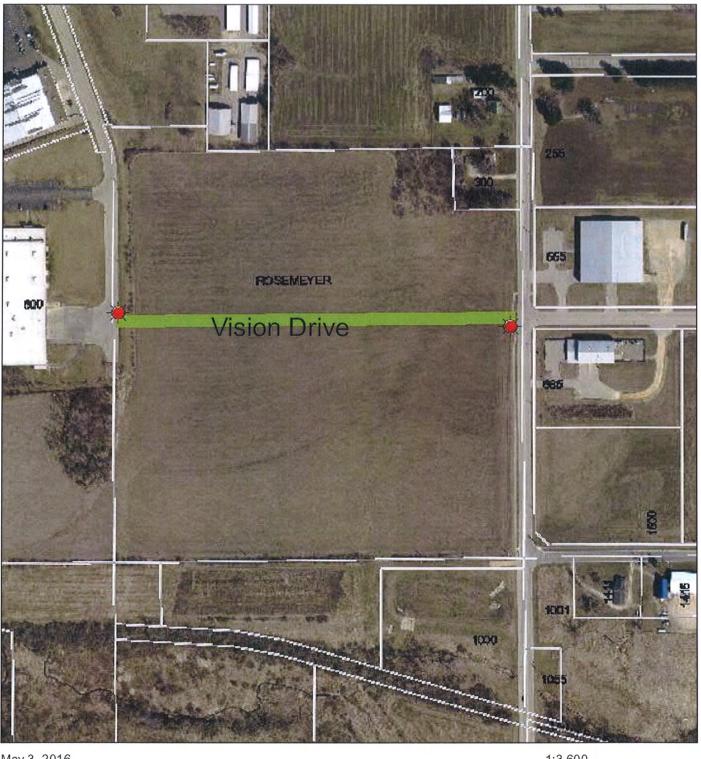

## VII. ACTION

- A. Resolution 16-14 Conditional Use Permit at 75/95 N. Second Street Outdoor Eating/Drinking Area [5/10/16]
- B. Ordinance 16-11 Amending the Official Traffic Map Authorizing Stop Signs on Vision Drive [5/10/16]
- C. Ordinance 16-12 Repealing Section 36.06(7) Reserve "Class B" Economic Development Grant [5/10/16]
- D. Request for Appeal 1665 Enterprise Drive Well and Septic Service Appeal [5/10/16]
- E. Downtown Parking Task Force Charter [5/10/16]

## **INFORMATION AND DISCUSSION**

- A. Conditional Use Permit (CUP) at 75-95 N Second Street As part of the new City Bar operation at the former Chicago's Best Restaurant & Tavern, the applicant would like to provide outdoor eating and drinking areas adjacent to the building, which would necessitate a CUP. Staff and Plan Commission recommend approval with conditions that the enclosure fence be between 6' and 7' in height and that the approval is subject to the standards in Section 22.06(J). Council discussion included lack of landscaping plan, stormwater provisions (runoff of paved stone to the street), picnic table standards, food truck, fencing, sound levels, cleaning and sanitation of the outdoor crushed rock surface with food. Marilyn Gottschalk of 235 Virgin Ave expressed concern with the potential noise levels and outdoor music. Action at next meeting.
- B. Request for Appeal 1665 Enterprise Drive Well and Septic Service Broker Associate Renee Geyer, on behalf of the potential purchaser of property at 1665 Enterprise Drive who would like to construct a commercial building with an investment of about \$300,000, had requested permission to install well and septic on this parcel. The Water & Sewer Commission reviewed the request and recommended that the City install water and sewer extensions to serve this and nearby properties and attribute the cost to TIF District #6, to which Staff presented 6 possible options. Ms. Geyer is appealing the requirement for municipal water and sewer services, citing the expense of installing the municipal services would be too much of a financial hardship to be able to proceed with the purchase of the land, and if granted the appeal, they request not to be required to hook up to the municipal water/sewer services for a minimum of 10 years after the installation. Council discussion included estimated costs to put in the well and sewer, hospital paid for the extension, putting water in without septic, practice of special assessments, and concern with setting a precedent with other landowners in this area. Action at next meeting.
- C. Ordinance Authorizing Stop Signs on Vision Drive Proposed ordinance directs the installation of Stop signs for eastbound Vision Dr traffic at Eastside Rd and for westbound Vision Dr traffic at Philips Rd. Action at next meeting.
- D. Ordinance Repealing Section 26.06(7) Reserve "Class B" Economic Development Grant Proposed ordinance, resulting from recent legislation (Act 286), repeals the economic development grant for reserve "Class B" liquor licenses ordinance. Action at next meeting.
- E. Downtown Parking Task Force Charter Proposed Charter creates a 2 year Downtown Parking Task Force whose purpose is to maximize the utility of existing parking in light of current and pending downtown development and competing demands for use. Main Street Executive Director