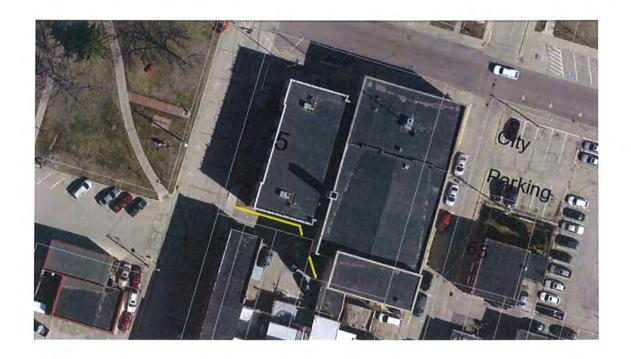

## **INFORMATION AND DISCUSSION**

- A. Conditional Use Permit (CUP) at 75-95 N Second Street As part of the new City Bar operation at the former Chicago's Best Restaurant & Tavern, the applicant would like to provide outdoor eating and drinking areas adjacent to the building, which would necessitate a CUP. Staff and Plan Commission recommend approval with conditions that the enclosure fence be between 6' and 7' in height and that the approval is subject to the standards in Section 22.06(J). Council discussion included lack of landscaping plan, stormwater provisions (runoff of paved stone to the street), picnic table standards, food truck, fencing, sound levels, cleaning and sanitation of the outdoor crushed rock surface with food. Marilyn Gottschalk of 235 Virgin Ave expressed concern with the potential noise levels and outdoor music. Action at next meeting.
- B. Request for Appeal 1665 Enterprise Drive Well and Septic Service Broker Associate Renee Geyer, on behalf of the potential purchaser of property at 1665 Enterprise Drive who would like to construct a commercial building with an investment of about \$300,000, had requested permission to install well and septic on this parcel. The Water & Sewer Commission reviewed the request and recommended that the City install water and sewer extensions to serve this and nearby properties and attribute the cost to TIF District #6, to which Staff presented 6 possible options. Ms. Geyer is appealing the requirement for municipal water and sewer services, citing the expense of installing the municipal services would be too much of a financial hardship to be able to proceed with the purchase of the land, and if granted the appeal, they request not to be required to hook up to the municipal water/sewer services for a minimum of 10 years after the installation. Council discussion included estimated costs to put in the well and sewer, hospital paid for the extension, putting water in without septic, practice of special assessments, and concern with setting a precedent with other landowners in this area. Action at next meeting.
- C. Ordinance Authorizing Stop Signs on Vision Drive Proposed ordinance directs the installation of Stop signs for eastbound Vision Dr traffic at Eastside Rd and for westbound Vision Dr traffic at Philips Rd. Action at next meeting.
- D. Ordinance Repealing Section 26.06(7) Reserve "Class B" Economic Development Grant Proposed ordinance, resulting from recent legislation (Act 286), repeals the economic development grant for reserve "Class B" liquor licenses ordinance. Action at next meeting.
- E. Downtown Parking Task Force Charter Proposed Charter creates a 2 year Downtown Parking Task Force whose purpose is to maximize the utility of existing parking in light of current and pending downtown development and competing demands for use. Main Street Executive Director