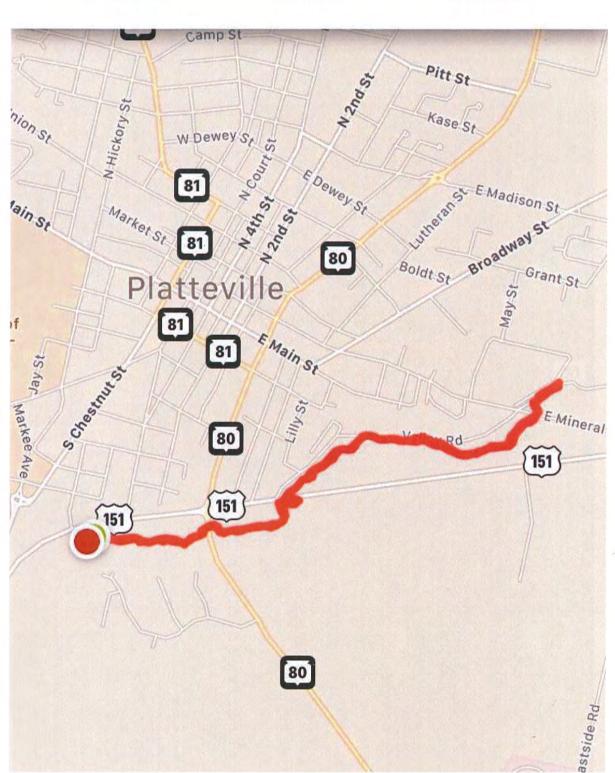

#### II. ROLL CALL

- **III. CONSIDERATION OF CONSENT CALENDAR** The following items may be approved on a single motion and vote due to their routine nature or previous discussion. Please indicate to the Council President if you would prefer separate discussion and action.
  - A. Council Minutes 7/10/18 Regular
  - B. Payment of Bills
  - C. Appointments to Boards and Commissions
  - D. Licenses
    - 1. Temporary Class "B" to serve Fermented Malt Beverages to Platteville Regional Chamber for Business After Hours at Queen B Radio on Wednesday, July 25 from 5 PM 7 PM
    - 2. One-Year and Two-Year Operator License to Sell/Serve Alcohol
  - E. Permits
    - 1. Run/Walk -
      - a. 5K Fun Run/Walk for Find Your Storm on Saturday, August 18 starting at 10 AM to Benefit the Stomp Out Bully Foundation
      - b. 5K Run/2 Mile Walk for Ben's Hope Suicide Awareness on Saturday, September 22 starting from 8 AM 2 PM

Posted: 7/18/2018

- 2. Street Closing Maria Place (1 block between W Adams and Lewis Street) for Private Wedding on Saturday, August 11 from 8 AM 6 PM
- IV. CITIZENS' COMMENTS, OBSERVATIONS and PETITIONS, if any Please limit comments to no more than five minutes.