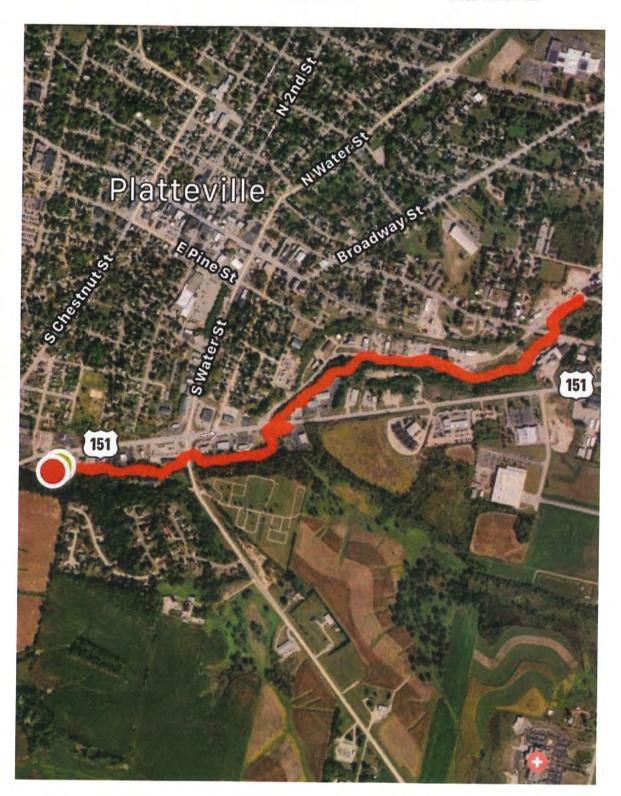

#### II. ROLL CALL

- **III. CONSIDERATION OF CONSENT CALENDAR** The following items may be approved on a single motion and vote due to their routine nature or previous discussion. Please indicate to the Council President if you would prefer separate discussion and action.
  - A. Council Minutes 7/10/18 Regular
  - B. Payment of Bills
  - C. Appointments to Boards and Commissions
  - D. Licenses
    - 1. Temporary Class "B" to serve Fermented Malt Beverages to Platteville Regional Chamber for Business After Hours at Queen B Radio on Wednesday, July 25 from 5 PM 7 PM
    - 2. One-Year and Two-Year Operator License to Sell/Serve Alcohol
  - E. Permits
    - 1. Run/Walk -
      - a. 5K Fun Run/Walk for Find Your Storm on Saturday, August 18 starting at 10 AM to Benefit the Stomp Out Bully Foundation
      - b. 5K Run/2 Mile Walk for Ben's Hope Suicide Awareness on Saturday, September 22 starting from 8 AM 2 PM

Posted: 7/18/2018

- 2. Street Closing Maria Place (1 block between W Adams and Lewis Street) for Private Wedding on Saturday, August 11 from 8 AM 6 PM
- IV. CITIZENS' COMMENTS, OBSERVATIONS and PETITIONS, if any Please limit comments to no more than five minutes.