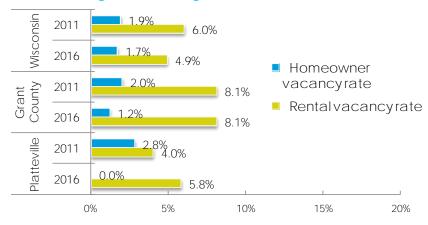

#### **Household Size**

- Census vacancy rates by type shows the majority, 56.4%, of Platteville's vacancies are for-rent, which is much higher than for the County or State. The second highest vacancy type includes those that are sold, yet not occupied. This could show there are houses with are too expensive to rehabilitate and not being put on the market.
- Platteville also has an issue with a percentage of renters that is too high and a percentage of owners that is too low. Therefore, this represents an opportunity to convert vacant forrent housing units into for-sale housing units through rehabilitation and reintroduction to the housing market without fear of affecting the rental market and rental availability.

### Vacancy Rates by Tenure, 2011 & 2016

Source: 2011 & 2016 ACS

Platteville's population is projected to increase to 12,514 by 2023 and 13,547 by 2033. This represents an overall growth rate of over 10% from now to 2033.