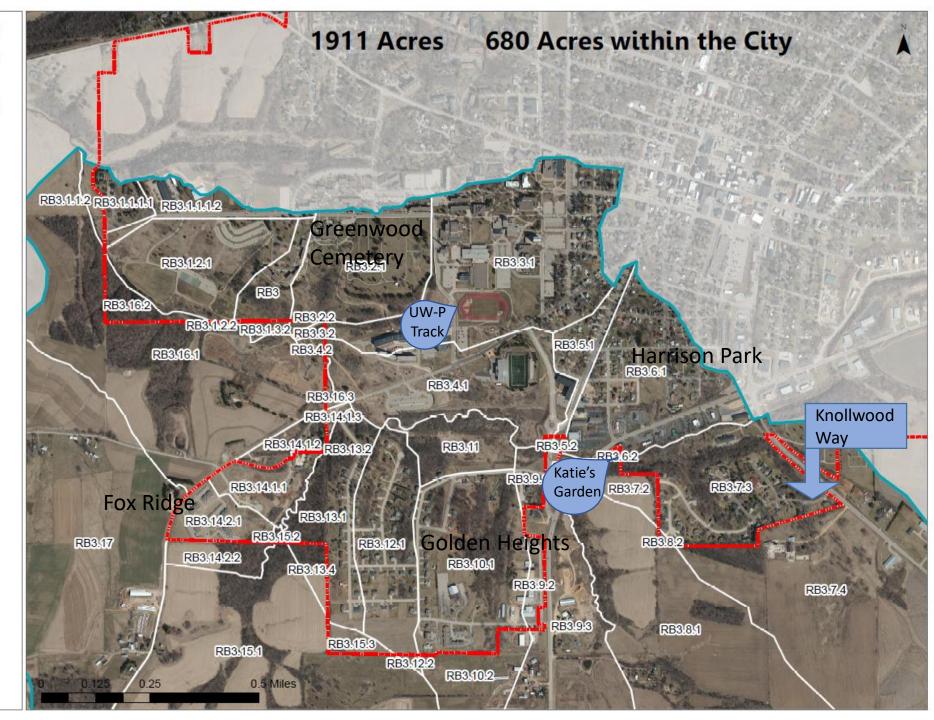

help. Cost estimate \$100,000, plus utility costs.

Rountree Branch RB 2







# **VILLE** Rountree Branch 2

Rountree Branch 2 (RB2) drains 592 acres on the west side of the City.

The area is residential with some land from the Middle School, Park Place, churches, OE Gray impacting this watershed.

There are three areas of concern in this watershed.

- Main Street: The culvert under Main Street needs repair. Repair cost estimate: \$30,000. Look for CIP to replace in next 10 years \$400,000.
- Washington & Union to Dewey & Seventh: This section needs some repair/replacement and the rest could be naturalized. Cost estimate \$2,000,000.
- Sunset Drive: Repair and replacement with upsizing along Sunset, plus naturalization of the wooded area. Cost estimate \$200,000.

Rountree Branch RB 3







# **EVILLE** Rountree Branch 3

Rountree Branch 3 (RB3) drains 680 acres on the southwest side of the City.

The area is a mix of residential, University and commercial lands that drain to the Rountree.

We have a grant from the DNR and agreement with UW-P to address streambank erosion in two areas on campus and the area next to the Chamber of Commerce/Katie's Garden.

There is two areas of concern in this watershed.

- UW-P Track: Repair and replacement. This will need to be addressed in 15 years. Cost estimate \$1,000,000 plus restoration of track and new soccer field.
- Knollwood Way: Repair issue. Cost estimate \$40,000.

Rountree Branch RB 4







# **VILLE** Rountree Branch 4

Rountree Branch 4 (RB4) drains 367 acres in the heart of the City.

The area is a mix of residential