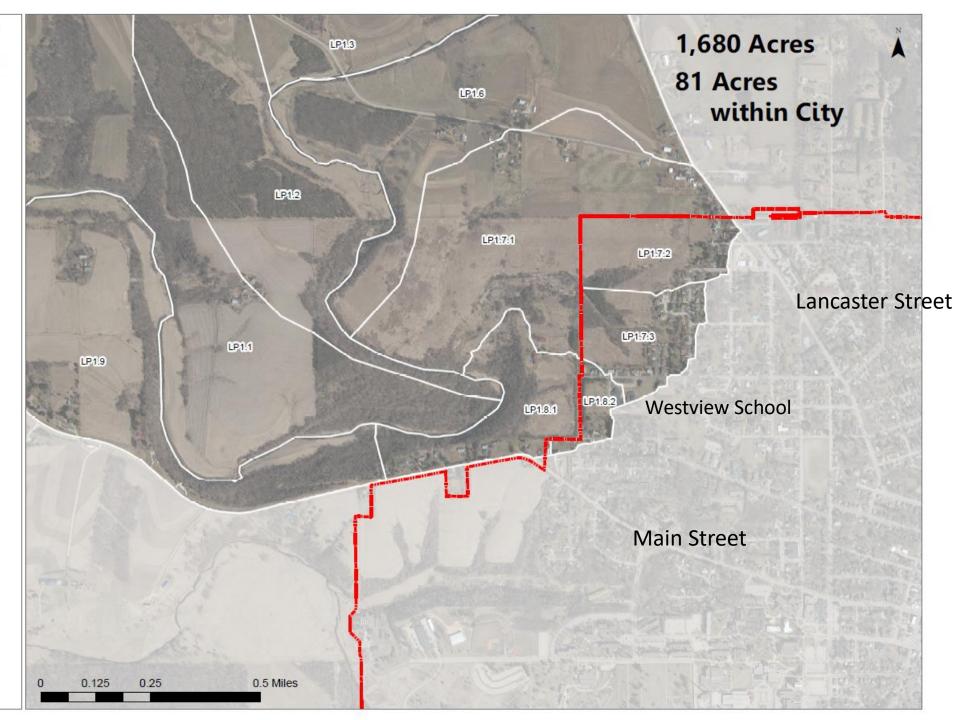

Union upstream: This system of culverts, open channels and storm sewers is not sized to handle extreme events and could be used to test
  naturalization as a means of reducing water quantity.
- Katie's Garden: This area has had bank erosion issues. This will be corrected with the DNR project.
- West Golf Drive: An open channel behind houses. There are erosion issues and utility issues.
- Sunset Drive: Wooded area has erosion and could be naturalized.

#### Other:

- Industry Park: Some areas of the existing park along Means Dr have restrictions on growth due to new storm water regulations. A senior design group suggested a regional pond behind Aldi's as a possible solution.

NOTE: there are additional areas with minor flooding and issues that are not included here.



Little Platte LP 1







# Little Platte 1

Little Platte 1 (LP1) drains 81 acres within the City on the northwest corner.

The area is mostly undeveloped and has very few issues. Future developments will be required to meet storm water regulations. This will minimize problems in the future.

Little Platte LP 2







# Little Platte 2

Little Platte 2 (LP2) drains 185 acres on the north side of the City.

The area is mostly residential with some land from Legion Field, Smith Park and the pool that drains in this direction.

We corrected one situation with the Prairie View Subdivision drainage.

There are two areas of concern in this watershed.

- Biarritz and DeValera. This is a sizing issue. Cost estimate: \$200,000.
- West Golf Drive. This is an area where naturalization can help. Cost estimate \$100,000,