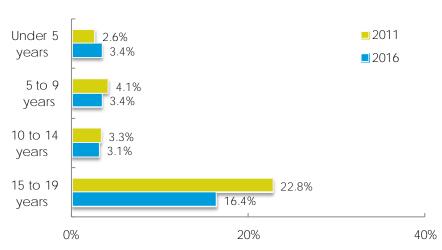

- Baby Boomers, Generation X, and Generation X and Generation Y all increased their share of the population during this time period. For purposes of this study, the Silent Generation are considered to be those 70 and older, Baby Boomers are 50 to 69, Generation X are 35 to 49, Generation Y are 20 to 34, and Generation Z are those under 20.
- The Silent Generation and Generation Z both declined as a percentage of the Platteville population during this time period. However, the percentage of children under the age of five (5) actually increased, which will result in the need for housing with enough bedrooms for larger families in the medium to long term.