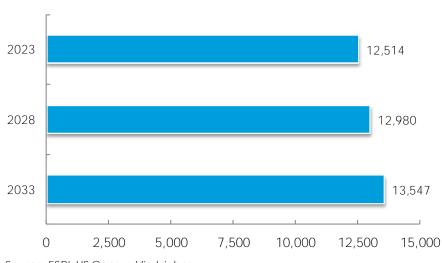

### Vacancy Rates by Tenure, 2011 & 2016

Source: 2011 & 2016 ACS

Platteville's population is projected to increase to 12,514 by 2023 and 13,547 by 2033. This represents an overall growth rate of over 10% from now to 2033.

### Population Projections

Source: ESRI, US Census, Vierbicher

Looking at future generations, those in the 19 or less, 35 to 49 and 65+ age groups are expected to gain in population. The growth in the 19 and under age bracket will increase the need for housing families with school-aged children. The growth in those aged 35 to 49 will create continued pressure for more workforce housing for young professionals and an increase in the number of seniors will create the need for senior housing in the medium to longterm.

#### Projections by Age 19 or less 3,660 4,756 20 to 34 4,686 35 to 49 1.426 **2023** 1,690 **2028** 50 to 64 1.638 1.658 ■2033 65 + 1.000 2.000 3,000 4.000 5,000

Source: ESRI, US Census, Vierbicher