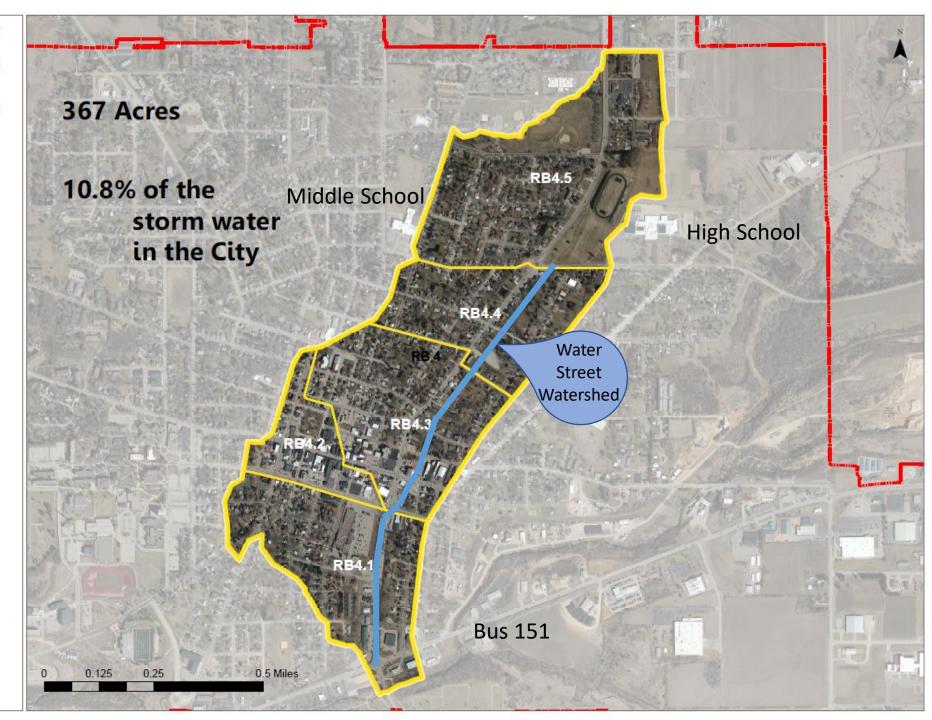

epair and replacement with upsizing along Sunset, plus naturalization of the wooded area. Cost estimate \$200,000.

Rountree Branch RB 3







# **EVILLE** Rountree Branch 3

Rountree Branch 3 (RB3) drains 680 acres on the southwest side of the City.

The area is a mix of residential, University and commercial lands that drain to the Rountree.

We have a grant from the DNR and agreement with UW-P to address streambank erosion in two areas on campus and the area next to the Chamber of Commerce/Katie's Garden.

There is two areas of concern in this watershed.

- UW-P Track: Repair and replacement. This will need to be addressed in 15 years. Cost estimate \$1,000,000 plus restoration of track and new soccer field.
- Knollwood Way: Repair issue. Cost estimate \$40,000.

Rountree Branch RB 4







# **VILLE** Rountree Branch 4

Rountree Branch 4 (RB4) drains 367 acres in the heart of the City.

The area is a mix of residential and downtown commercial lands that drain to the Rountree.

The entire watershed is a concern for multiple reasons:

- The section from the outfall at Super 8 upstream to north of Main St. This is a repair and replacement issue over the next 10 20 years. Cost Estimate over \$2,000,000.
- Main St to Madison St. This is a naturalization issue. Cost Estimate: \$500,000.
- Madison St north. This a naturalization issue. Cost estimate: to be determined by UW-P project.

Rountree Branch RB 5







# **ILLE** Rountree Branch 5

Rountree Branch 5 (RB5) drains 870 acres in the north and east side of the City.

The area is a mix of residential and commercial lands