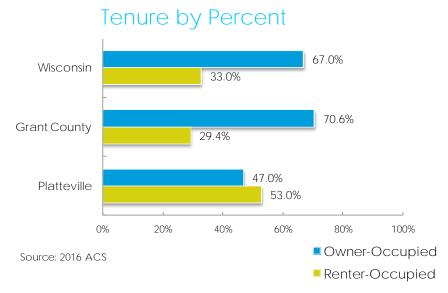

#### **Household Size**

- Census vacancy rates by type shows the majority, 56.4%, of Platteville's vacancies are for-rent, which is much higher than for the County or State. The second highest vacancy type includes those that are sold, yet not occupied. This could show there are houses with are too expensive to rehabilitate and not being put on the market.
- Platteville also has an issue with a percentage of renters that is too high and a percentage of owners that is too low. Therefore, this represents an opportunity to convert vacant forrent housing units into for-sale housing units through rehabilitation and reintroduction to the housing market without fear of affecting the rental market and rental availability.