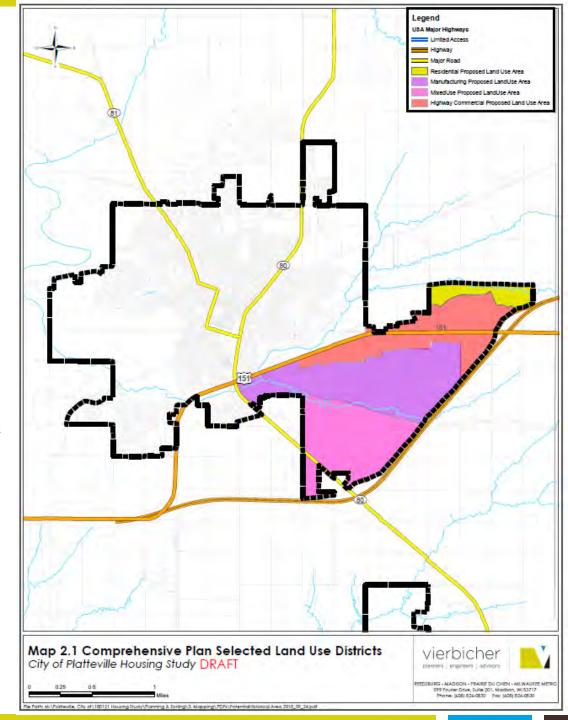

# Land Use Districts with Potential for New Housing Developments

- Residential Land Use Area
- Commercial Land Use Area
- Manufacturing Land Use Area
- Mixed-Use Land Use Area