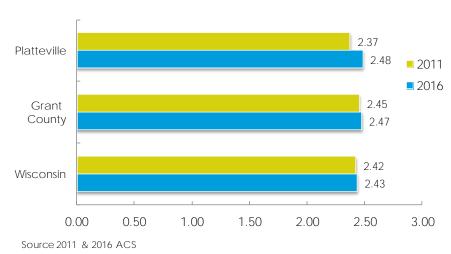

### Population Growth by Generation

Source: 2011 & 2016 ACS

Household size for Platteville was smaller than the County and State in 2011; however, household size grew by 4.6% during this time period to reach a 2.48. This further shows the need for family housing in the near and medium term.