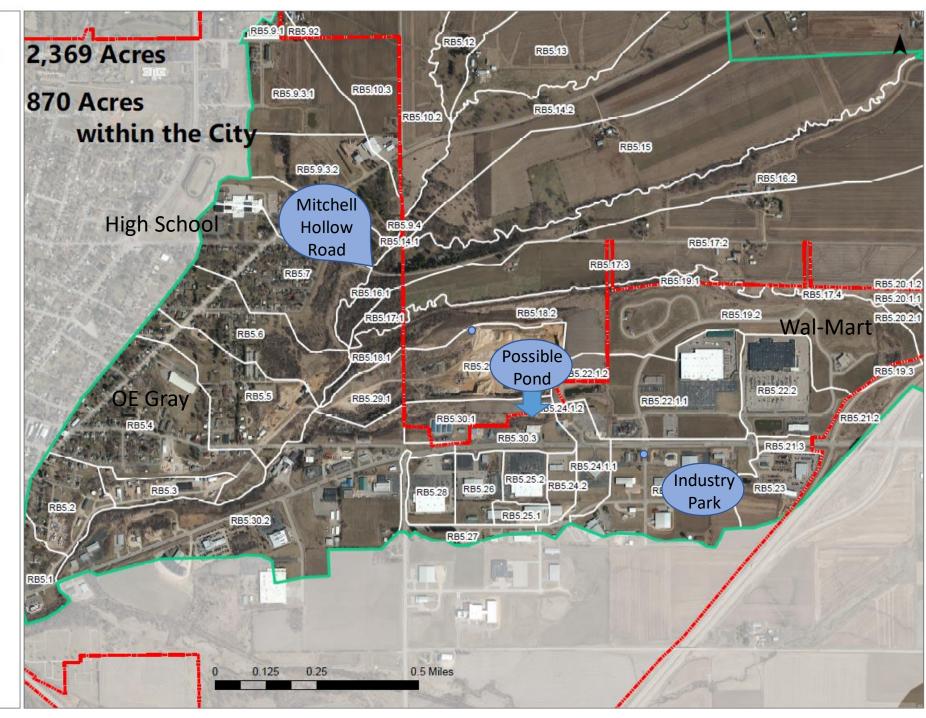

ressed in 15 years. Cost estimate \$1,000,000 plus restoration of track and new soccer field.
- Knollwood Way: Repair issue. Cost estimate \$40,000.

Rountree Branch RB 4







# **VILLE** Rountree Branch 4

Rountree Branch 4 (RB4) drains 367 acres in the heart of the City.

The area is a mix of residential and downtown commercial lands that drain to the Rountree.

The entire watershed is a concern for multiple reasons:

- The section from the outfall at Super 8 upstream to north of Main St. This is a repair and replacement issue over the next 10 20 years. Cost Estimate over \$2,000,000.
- Main St to Madison St. This is a naturalization issue. Cost Estimate: \$500,000.
- Madison St north. This a naturalization issue. Cost estimate: to be determined by UW-P project.

Rountree Branch RB 5







# **ILLE** Rountree Branch 5

Rountree Branch 5 (RB5) drains 870 acres in the north and east side of the City.

The area is a mix of residential and commercial lands that drain to the Rountree.

There are two major concerns in this watershed:

- Mitchell Hollow Road: Repair issue in the next 3-5 years. Cost estimate \$50,000.
- Storm water for the earlier developed section of the Industry Park: Cost to assist business expansion \$800,000 plus land purchase costs for about five acres.

Rountree Branch RB 6







# Rountree Branch 6

Rountree Branch 6 (RB6) drains 590 acres in the southeast side of the City.

The area is mostly Agricultural, with the Hospital and Industry Park land that drain to the Rountree.

The hospital has its own storm water management practices.

The new section