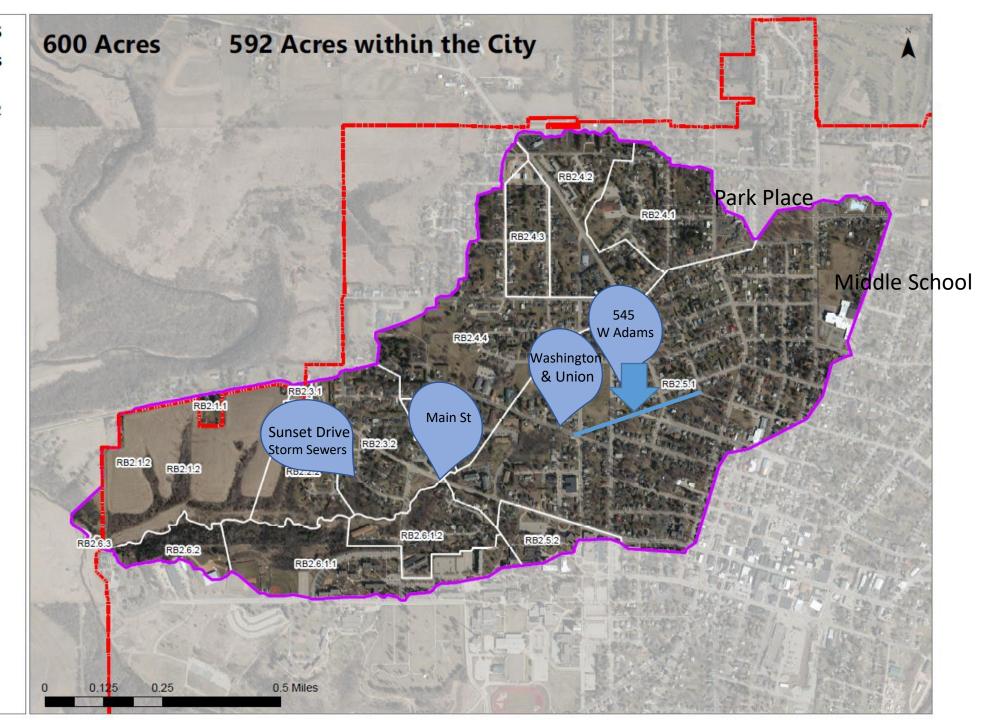

1) drains 81 acres within the City on the northwest corner.

The area is mostly undeveloped and has very few issues. Future developments will be required to meet storm water regulations. This will minimize problems in the future.

Little Platte LP 2







# Little Platte 2

Little Platte 2 (LP2) drains 185 acres on the north side of the City.

The area is mostly residential with some land from Legion Field, Smith Park and the pool that drains in this direction.

We corrected one situation with the Prairie View Subdivision drainage.

There are two areas of concern in this watershed.

- Biarritz and DeValera. This is a sizing issue. Cost estimate: \$200,000.
- West Golf Drive. This is an area where naturalization can help. Cost estimate \$100,000, plus utility costs.

Rountree Branch RB 2







# **VILLE** Rountree Branch 2

Rountree Branch 2 (RB2) drains 592 acres on the west side of the City.

The area is residential with some land from the Middle School, Park Place, churches, OE Gray impacting this watershed.

There are three areas of concern in this watershed.

- Main Street: The culvert under Main Street needs repair. Repair cost estimate: \$30,000. Look for CIP to replace in next 10 years \$400,000.
- Washington & Union to Dewey & Seventh: This section needs some repair/replacement and the rest could be naturalized. Cost estimate \$2,000,000.
- Sunset Drive: Repair and replacement with upsizing along Sunset, plus naturalization of the wooded area. Cost estimate \$200,000.

Rountree Branch RB 3







# **EVILLE** Rountree Branch 3

Rountree Branch 3 (RB3) drains 680 a