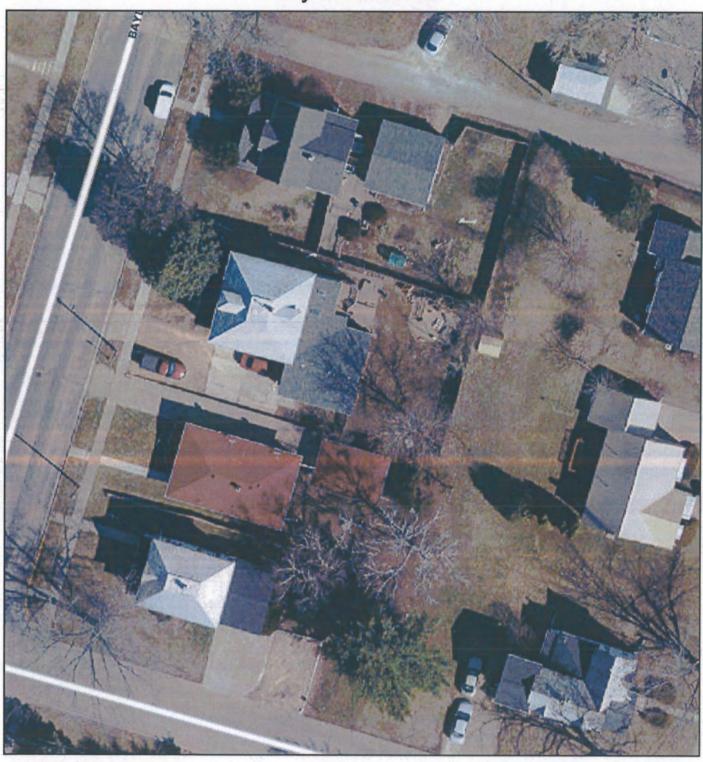

#### VII. ACTION

- A. Conditional Use Permit Intensive Home Occupation 345 Bayley Avenue [Tabled from 2/26/19]
- B. Ordinance 19-05 Creating Formal Committee for the Platteville Public Transportation Committee [2/26/19]

### **PUBLIC HEARINGS**

- A. Condition Use Permit Intensive Home Occupation at 345 Bayley Avenue Community Development Director Joe Carroll presented a request for a conditional use permit for 345 Bayley Ave. This conditional use permit has been applied for as the applicant Dan Winch of 345 Bayley Avenue would like to sell puppies and provide boarding for dogs. Staff recommends denial of the conditional use permit for a boarding and breeding kennel at 345 Bayley Ave. based on the potential of it negatively impacting the surrounding neighborhood. If the request is approved, staff would recommend including a condition that the conditional use permit expires after one year, which would provide an opportunity to determine the impacts of the kennel on the neighborhood before granting any long-term approval. The Plan Commission also recommended denial due to the same concerns of the impact on the neighborhood. City Attorney William Cole made comment that the Council had two items to consider. First, whether or not the CUP serves the location of the property. Second, are there any conditions that the Council would like to place on the CUP. Attorney Cole also stated the Council should consider compliance between administrative requirements and the zoning regulation for the CUP. The zoning regulations currently do not allow home occupations to have activity outside of the buildings, so the use cannot be approved with the current rules. Applicant Dan Winch spoke in favor. Public Statements in favor were given by Lucinda Champion of 375 Bayley Ave. Public Statements against were given by Michael Osterholtz of 555 N. Chestnut St. Public Statements in general were given by Angela Jones of 210 N. Bonson St. Council would like staff to bring back options for a variance from the zoning regulations. Motion by Stockhausen, second by Daus to close the public hearing. Motion carried 7-0 on a roll call vote. Motion by Daus, second by Stockhausen to table the item and return to it in two weeks. Motion carried 7-0 on a roll call vote.
- B. Ordinance 19-04 Zoning Amendment R-LO Limited Occupancy Overlay District at 545 W Adams Street Community Development Director Joe Carroll presented Ordinance 19-04 which will place the R-LO Limited Occupancy Residential Overlay District designation on the property at 545 W Adams Street. Staff recommends approval. There were no public statements received. Motion by Daus, second by Kilian to close the public hearing. Motion carried 7-0 on a roll call vote. Motion by Kilian, second by Daus to approve Ordinance 19-04, which will place the R-LO Limited Occupancy Residential Overlay District designation on the property at 545 W. Adams Street. Motion carried 7-0 on a roll call vote.