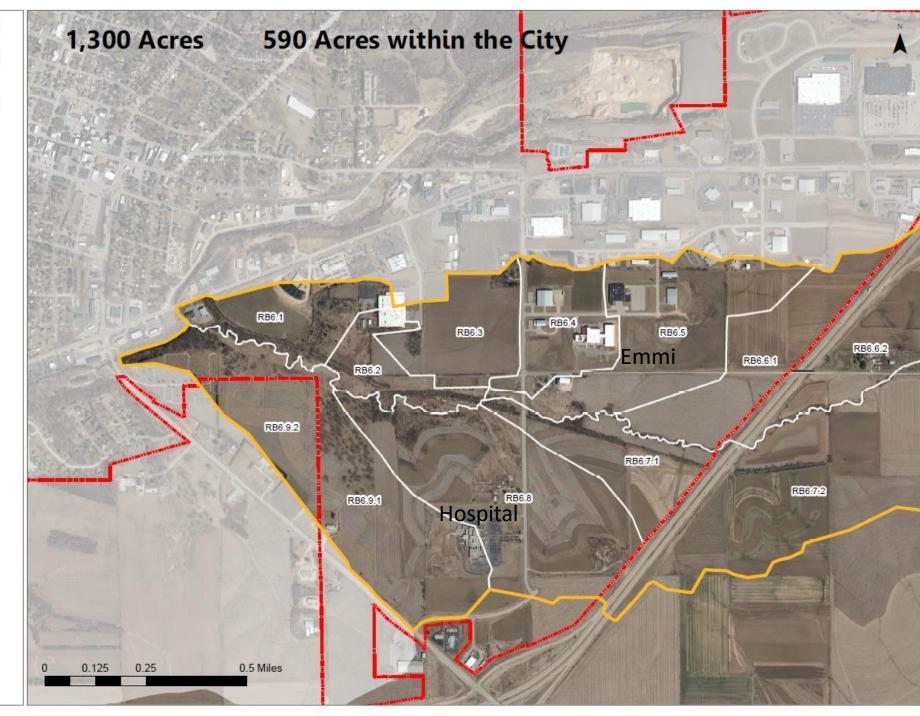

replacement issue over the next 10 20 years. Cost Estimate over \$2,000,000.
- Main St to Madison St. This is a naturalization issue. Cost Estimate: \$500,000.
- Madison St north. This a naturalization issue. Cost estimate: to be determined by UW-P project.

Rountree Branch RB 5







# **ILLE** Rountree Branch 5

Rountree Branch 5 (RB5) drains 870 acres in the north and east side of the City.

The area is a mix of residential and commercial lands that drain to the Rountree.

There are two major concerns in this watershed:

- Mitchell Hollow Road: Repair issue in the next 3-5 years. Cost estimate \$50,000.
- Storm water for the earlier developed section of the Industry Park: Cost to assist business expansion \$800,000 plus land purchase costs for about five acres.

Rountree Branch RB 6







# Rountree Branch 6

Rountree Branch 6 (RB6) drains 590 acres in the southeast side of the City.

The area is mostly Agricultural, with the Hospital and Industry Park land that drain to the Rountree.

The hospital has its own storm water management practices.

The new sections of the Industry Park have storm ponds partially funded with EDA grants. As long as new development meets the criteria for impervious surface lot coverage, they can develop in these areas. There are other areas that do not have regional ponds that might require additional grants for development.

There are no concerns in this watershed.