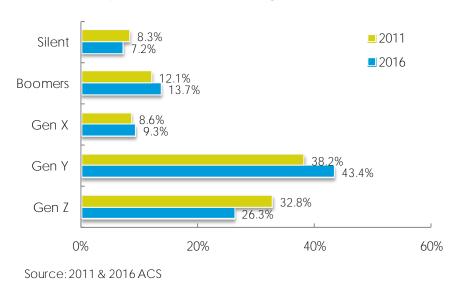

- Baby Boomers, Generation X, and Generation X and Generation Y all increased their share of the population during this time period. For purposes of this study, the Silent Generation are considered to be those 70 and older, Baby Boomers are 50 to 69, Generation X are 35 to 49, Generation Y are 20 to 34, and Generation Z are those under 20.
- The Silent Generation and Generation Z both declined as a percentage of the Platteville population during this time period. However, the percentage of children under the age of five (5) actually increased, which will result in the need for housing with enough bedrooms for larger families in the medium to long term.

### Population Growth by Generation

Source: 2011 & 2016 ACS

Household size for Platteville was smaller than the County and State in 2011; however, household size grew by 4.6% during this time period to reach a 2.48. This further shows the need for family housing in the near and medium term.