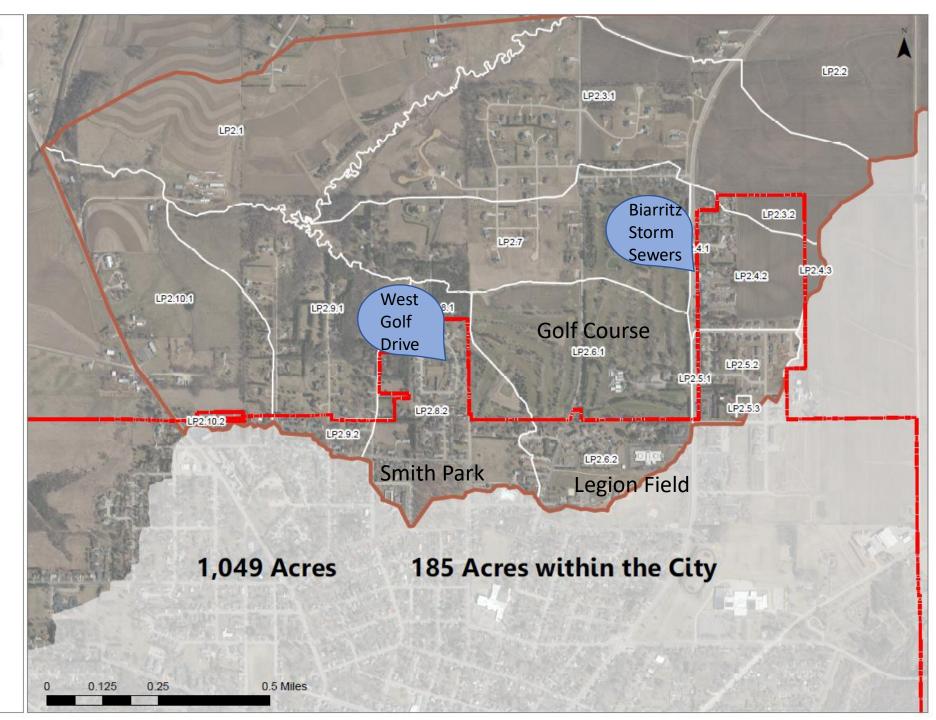

- West Golf Drive: An open channel behind houses. There are erosion issues and utility issues.
- Sunset Drive: Wooded area has erosion and could be naturalized.

#### Other:

- Industry Park: Some areas of the existing park along Means Dr have restrictions on growth due to new storm water regulations. A senior design group suggested a regional pond behind Aldi's as a possible solution.

NOTE: there are additional areas with minor flooding and issues that are not included here.



Little Platte LP 1







# Little Platte 1

Little Platte 1 (LP1) drains 81 acres within the City on the northwest corner.

The area is mostly undeveloped and has very few issues. Future developments will be required to meet storm water regulations. This will minimize problems in the future.

Little Platte LP 2







# Little Platte 2

Little Platte 2 (LP2) drains 185 acres on the north side of the City.

The area is mostly residential with some land from Legion Field, Smith Park and the pool that drains in this direction.

We corrected one situation with the Prairie View Subdivision drainage.

There are two areas of concern in this watershed.

- Biarritz and DeValera. This is a sizing issue. Cost estimate: \$200,000.
- West Golf Drive. This is an area where naturalization can help. Cost estimate \$100,000, plus utility costs.

Rountree Branch RB 2







# **VILLE** Rountree Branch 2

Rountree Branch 2 (RB2) drains 592 acres on the west side of the City.

The area is residential with some land from the Middle School, Park Place, churches, OE Gray impacting this watershed.

There are three areas