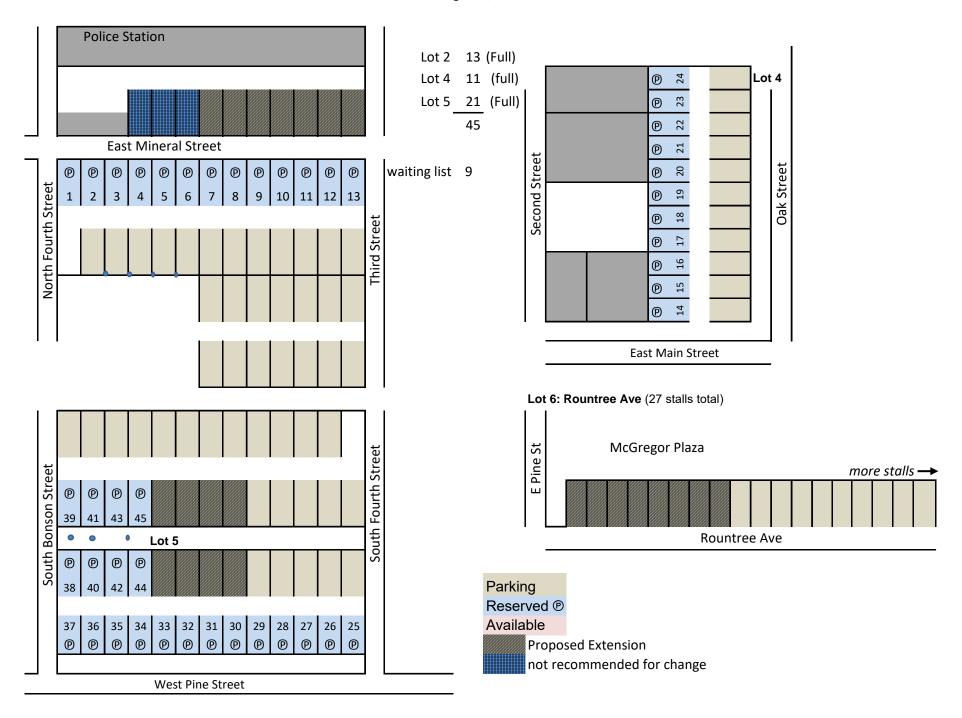

# VII. INFORMATION AND DISCUSSION

- A. Ordinance Designating Mid-Block Crossing on Chestnut Street
- B. Creating Additional Assigned Parking Locations within the City of Platteville [6-11-19]
- C. Solid Waste and Recycling Agreement 2020
- D. Delta 3 Contract Renewal 2020