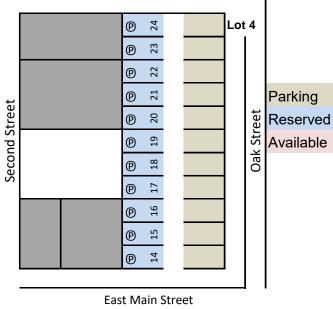

# VII. INFORMATION AND DISCUSSION

- A. Ordinance Designating Mid-Block Crossing on Chestnut Street
- B. Creating Additional Assigned Parking Locations within the City of Platteville [6-11-19]
- C. Solid Waste and Recycling Agreement 2020
- D. Delta 3 Contract Renewal 2020