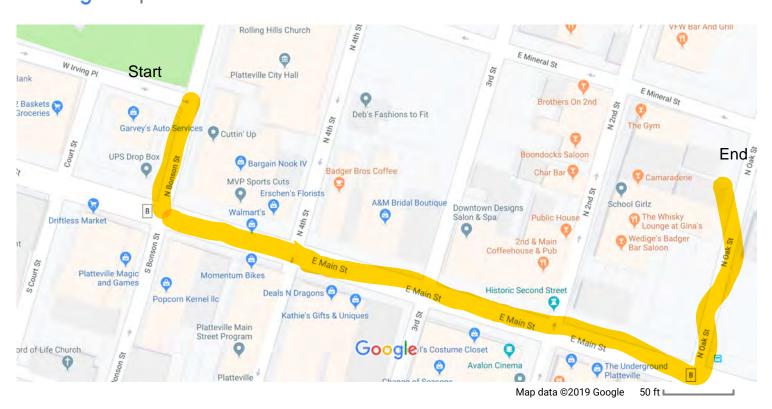

# VI. ACTION

- A. Nomination/Appointment of Council Alderperson [9/3/19]
- B. One-Way Bonson Street Update [7/9/19]