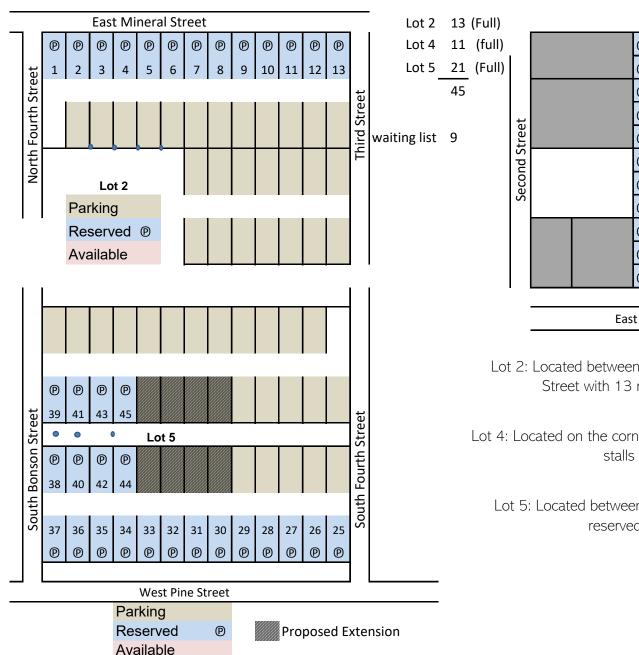

# VII. INFORMATION AND DISCUSSION

- A. Ordinance Designating Mid-Block Crossing on Chestnut Street
- B. Creating Additional Assigned Parking Locations within the City of Platteville [6-11-19]
- C. Solid Waste and Recycling Agreement 2020
- D. Delta 3 Contract Renewal 2020