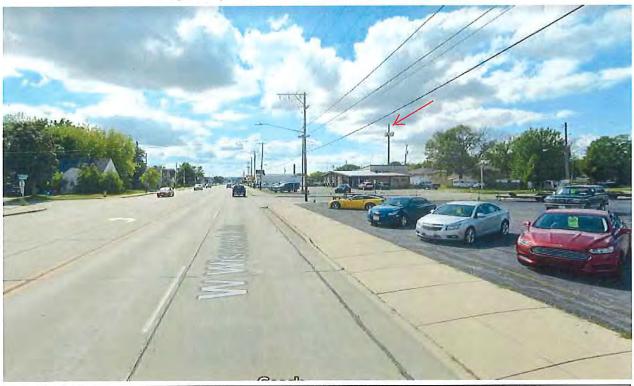

#### **Description:**

IV.

Tower North Development LLC (Centerline Communications) is proposing to construct a wireless communication tower at the rear of the Wonder Wash property at 90 E. Alden Avenue. This tower space will be leased to Verizon Wireless and will be a replacement for the antennas that are currently located on the City's water tower at 330 W. Furnace Street.

The proposal is to construct a 145' monopole type tower structure (150' overall with lightning rod) for the immediate use by Verizon Wireless in the northeast corner of the .59-acre property at 90 E. Alden Avenue. This new mobile service structure will be located within a 42' x 58.5' x 16.9' x 30' x 70' (+/-2,871 sf) ground lease area. Verizon Wireless will locate its antennas and equipment upon the tower at the 140' centerline, route its coax/cabling down the inside of the tower to its ground facilities. The Verizon Wireless ground facilities will consist of an 8' x 10' base station equipment cabinet cluster and freestanding diesel fueled backup power generator. Both will be located upon new concrete pad foundations at grade near the base of the tower structure within the Centerline Communications ground lease area. Also, the mobile service support structure and compound is designed to accommodate at least three (3) additional similar wireless telecommunications equipment installations (mobile service facilities) besides the one contemplated by Verizon Wireless.