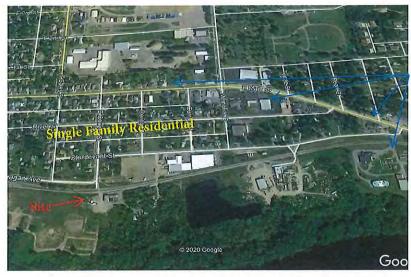

Pursuant to Wis. Stat. Sect. 66.0404(4)(c), Mobile Service Support Structures and Facilities can be contemplated in any local zoning district. The proposed site under this application is located upon a property in the B-2, Central Business Zoning District on a parcel that abuts other B-2 zoned parcels to the north and east, and R-2, One and Two Family Residential District zoned properties to the south and west. The parent parcel currently operates as a self-service car wash with its vacuum and wash bays fronting Alden Avenue to the south. The proposed mobile service support structure and facilities will be located in the rear of the property, abutting a retaining wall bordering the retail/office mall property parking lot to the north home to the Piggly Wiggly grocery store. This location and layout of the facility was chosen carefully with the property owner to best conform with their current and potential future use(s) of the property, completely surround it by commercial structures and uses, and to provide the largest available buffer distance to the closest residentially zoned properties to the south and west. We feel that the compatibility of these attributes makes this site harmonious with the uses of the underlying and surrounding properties.

The location of the proposed improvements upon the property meet all yard setback requirements of the B-2 zoning district. The tower structure itself is setback from the nearest R-2 zoning boundary by 145', a distance less than the three times structure height requirement found in Section 22.10(A)(4) of the City of Platteville Zoning ordinance. However, enclosed please find a stamped engineering letter from Sabre Industries, Inc., Centerline Communications tower manufacturer, ensuring that that the structure will be designed to maintain its integrity under all applicable federal, state and local engineering standards, and is designed to buckle rather than collapse in the event to failure maintaining a 0' fall zone radius. As specified in Wisconsin State Statutes 66.0404(2)(g) and 66.0404(4e)(b)-(d), the enclosed engineering certification of the 0' fall zone preempts the three times height setback requirement of the City of Platteville zoning ordinance, and automatically reduces the enforceable setback for the tower structure to the nearest single family zoning district to a distance equal to the 145' tall height of the structure proposed