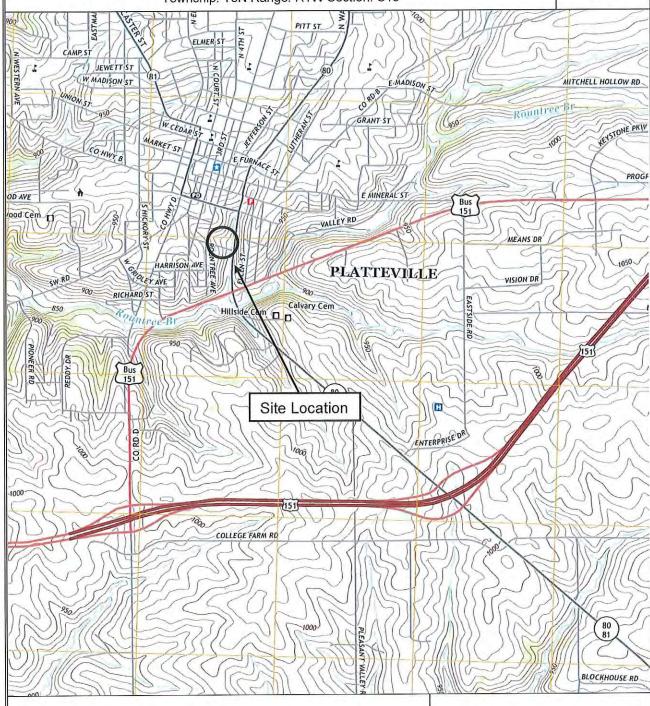

### Platteville Quadrangle, Wisconsin (2018)

Contour Interval = 10 Feet Scale 1 Inch = ~2,000 Feet Latitude: 42° 43' 50.48" N Longitude: 90° 28' 37.04" W

Township: T3N Range: R1W Section: S15

## Site Vicinity Map

Centerline Communications LLC – WI-0137 DT Platteville Relo 90 East Alden Avenue Platteville, WI 53818

Site Location & Surrounding Properties

Site Location

Easement