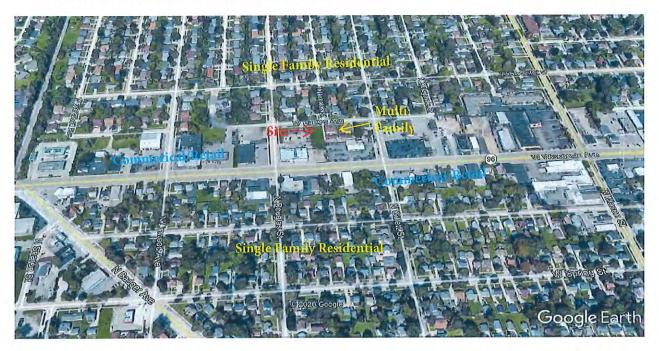

#### Surrounding Uses and Zoning:

| Direction            | Land Use                       | Zouing  | Comprehensive Plan                  |
|----------------------|--------------------------------|---------|-------------------------------------|
| Property in Question | Wonder Wash                    | B-2     | Mixed Use                           |
| North                | McGregor Plaza Shopping Center |         | Mixed Use                           |
| South                | Residential/Commercial         | R-2/B-3 | Medium Density Residential/Business |
| East Commercial      |                                | B-2     | Mixed Use                           |
| West                 | Residential .                  | R-2     | Mixed Use                           |

#### **BACKGROUND**

The applicant is proposing to construct a wireless communication tower at the rear of the Wonder Wash property at 90 E. Alden Avenue. This tower space will be leased to Verizon Wireless and will be a replacement for the antennas that are currently located on the City's water tower at 330 W. Furnace Street. This use requires the approval of a Conditional Use Permit.

#### STAFF ANALYSIS

The site currently contains a self-service car wash with its vacuum and wash bays fronting Alden Avenue to the south. The proposed mobile service support structure and facilities will be at the rear of the property, abutting a retaining wall bordering the McGregor Plaza property parking lot to the north home to the Piggly Wiggly grocery store.

Pursuant to Wis. Stat. Sect. 66.0404(4)(c), Mobile Service Support Structures and Facilities can be contemplated in any local zoning district. The proposed site under this application is located upon a property in the B-2, Central Business Zoning District on a parcel that abuts other B-2 zoned parcels to the north and east, and R-2, One and Two Family Residential District zoned properties to the south and west. The parent parcel currently operates as a self-service car wash with its vacuum and wash bays fronting Alden Avenue to the south. The proposed mobile service support structure and facilities will be located in the rear of the property, abutting a retaining wall bordering the retail/office mall property parking lot to the north home to the Piggly Wiggly grocery store. This location and layout of the facility was chosen carefully with the property owner to best conform with their current and potential future use(s) of the property, completely surround it by commercial structures and uses, and to provide the largest available buffer distance to the closest residentially zoned properties to the south and west. We feel that the compatibility of these attributes makes this site harmonious with the uses of the underlying and surrounding properties.