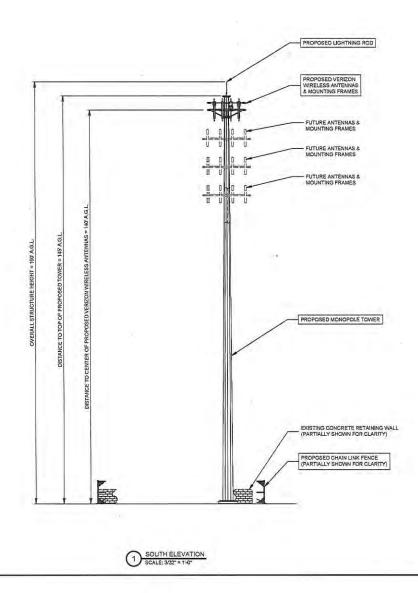

The proposal is to construct a 145' monopole type tower structure (150' overall with lightning rod) for the immediate use by Verizon Wireless in the northeast corner of the .59-acre property at 90 E. Alden Avenue. This new mobile service structure will be located within a 42' x 58.5' x 16.9' x 30' x 70' (+/-2,871 sf) ground lease area. Verizon Wireless will locate its antennas and equipment upon the tower at the 140' centerline, route its coax/cabling down the inside of the tower to its ground facilities. The Verizon Wireless ground facilities will consist of an 8' x 10' base station equipment cabinet cluster and freestanding diesel fueled backup power generator. Both will be located upon new concrete pad foundations at grade near the base of the tower structure within the Centerline Communications ground lease area. Also, the mobile service support structure and compound is designed to accommodate at least three (3) additional similar wireless telecommunications equipment installations (mobile service facilities) besides the one contemplated by Verizon Wireless.

#### PROJECT DESCRIPTION

Centerline Communications proposes to construct a 145' monopole type tower structure (150' overall with lightning rod) for the immediate use by Verizon Wireless in the northeast corner of the .59-acre property at 90 E. Alden Avenue. This new mobile service structure will be located within a 42' x 58.5' x 16.9' x 30' x 70' (+/-2,871 sf) ground lease area. Verizon Wireless will locate its antennas and equipment upon the tower at the 140' centerline, route its coax/cabling down the inside of the tower to its ground facilities. The Verizon Wireless ground facilities will consist of an 8' x 10' base station equipment cabinet cluster and freestanding diesel fueled backup power generator. Both will be located upon new concrete pad foundations at grade near the base of the tower structure within the Centerline Communications ground lease area. Also, the mobile service support structure and compound is designed to accommodate at least three (3) additional similar wireless telecommunications equipment installations (mobile service facilities) besides the one contemplated by Verizon Wireless.

#### 3. The location of the proposed mobile service facility.

90 E. Alden Avenue, Platteville, WI 53818 Parcel ID #(s): 271-00615-0010.

Centerline Communications proposes to construct a 145' monopole type tower structure (150' overall with lightning rod) for the immediate use by Verizon Wireless in the northeast corner of the .59-acre property at 90 E. Alden Avenue, Platteville, WI 53818. This new mobile service structure will be located within a 42' x 58.5' x 16.9' x 30' x 70' (+/-2,871 sf) ground lease area as depicted in the enclosed survey and construction drawings. Verizon Wireless will locate its antennas and equipment upon the tower at the 140' centerline, route its coax/cabling down the inside of the tower to its ground facilities. The Verizon Wireless ground facilities will consist of an 8' x 10' base station equipment cabinet cluster and free-standing diesel fueled backup power generator. Both will be located upon new concrete pad foundations at grade near the base of the tower structure within the Centerline Communications ground lease area. Also, the mobile service support structure and compound is designed to accommodate at least three (3) additional similar wireless telecommunications equipment installations (mobile service facilities) besides the one contemplated by Verizon Wireless.

As described above, the proposed project is for the construction, installation, and operation of an unmanned mobile service support structure and facilities upon the .59 acre property at 90 E. Alden Avenue, Platteville, WI 53818. This facility will consist of Verizon Wireless antennas and equipment to be mounted at the 140' centerline of a newly constructed Centerline Communications owned 145' monopole tower structure (150' with lightning rod). These tower mounted facilities will also include the associated coaxial/hybrid cable runs down the inside of the structure in their route to the Verizon Wireless ground facilities. The Verizon Wireless ground facilities will consist of an 8' x 10' base station equipment cabinet cluster and free-standing diesel fueled backup power generator. Both will be located upon new concrete pad foundations at grade near the base of the mobile service support structure within the Centerline Communications ground lease area. Also, a 20' wide ingress/egress and a 10' wide utility easement will be utilized to serve the site, both entering the property from the public way Alden Avenue to the south.