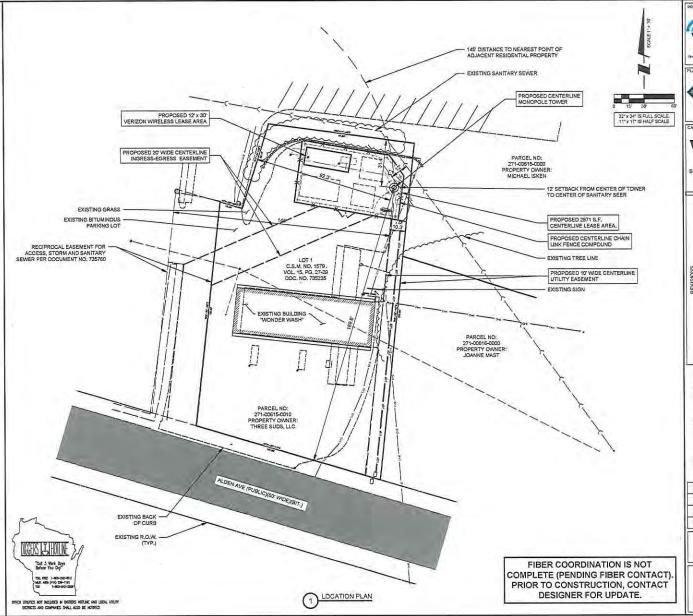

The proposal is to construct a 145' monopole type tower structure (150' overall with lightning rod) for the immediate use by Verizon Wireless in the northeast corner of the .59-acre property at 90 E. Alden Avenue. This new mobile service structure will be located within a 42' x 58.5' x 16.9' x 30' x 70' (+/-2,871 sf) ground lease area. Verizon Wireless will locate its antennas and equipment upon the tower at the 140' centerline, route its coax/cabling down the inside of the tower to its ground facilities. The Verizon Wireless ground facilities will consist of an 8' x 10' base station equipment cabinet cluster and freestanding diesel fueled backup power generator. Both will be located upon new concrete pad foundations at grade near the base of the tower structure within the Centerline Communications ground lease area. Also, the mobile service support structure and compound is designed to accommodate at least three (3) additional similar wireless telecommunications equipment installations (mobile service facilities) besides the one contemplated by Verizon Wireless.

#### PROJECT DESCRIPTION

Centerline Communications proposes to construct a 145' monopole type tower structure (150' overall with lightning rod) for the immediate use by Verizon Wireless in the northeast corner of the .59-acre property at 90 E. Alden Avenue. This new mobile service structure will be located within a 42' x 58.5' x 16.9' x 30' x 70' (+/-2,871 sf) ground lease area. Verizon Wireless will locate its antennas and equipment upon the tower at the 140' centerline, route its coax/cabling down the inside of the tower to its ground facilities. The Verizon Wireless ground facilities will consist of an 8' x 10' base station equipment cabinet cluster and freestanding diesel fueled backup power generator. Both will be located upon new concrete pad foundations at grade near the base of the tower structure within the Centerline Communications ground lease area. Also, the mobile service support structure and compound is designed to accommodate at least three (3) additional similar wireless telecommunications equipment installations (mobile service facilities) besides the one contemplated by Verizon Wireless.

#### 2. The location of the proposed support structure.

90 E. Alden Avenue, Platteville, WI 53818 Parcel ID #(s): 271-00615-0010.

The location of the proposed 145' monopole tower structure (150' overall with lightning rod) is in the northeast corner of the .59 acre parcel, within a 42' x 58.5' x 16.9' x 30' x 70' (+/-2,871 sf) lease area as depicted in the enclosed survey and construction drawings.

#### 3. The location of the proposed mobile service facility.

90 E. Alden Avenue, Platteville, WI 53818 Parcel ID #(s): 271-00615-0010.

Centerline Communications proposes to construct a 145' monopole type tower structure (150' overall with lightning rod) for the immediate use by Verizon Wireless in the northeast corner of the .59-acre property at 90 E. Alden Avenue, Platteville, WI 53818. This new mobile service structure will be located within a 42' x 58.5' x 16.9' x 30' x 70' (+/-2,871 sf) ground lease area as depicted in the enclosed survey and construction drawings. Verizon Wireless will locate its antennas and equipment upon the tower at the 140' centerline, route its coax/cabling down the inside of the tower to its ground facilities. The Verizon Wireless ground facilities will consist of an 8' x 10' base station equipment cabinet cluster and free-standing diesel fueled backup power generator. Both will be located upon new concrete pad foundations at grade near the base of the tower structure within the Centerline Communications ground lease area. Also, the mobile service support structure and compound is designed to accommodate at least three (3) additional similar wireless telecommunications equipment installations (mobile service facilities) besides the one contemplated by Verizon Wireless.

As described above, the proposed project is for the construction, installation, and operation of an unmanned mobile service support structure and facilities upon the .59 acre property at 90 E. Alden Avenue, Platteville, WI 53818. This facility will consist of Verizon Wireless antennas and equipment to be mounted at the 140' centerline of a newly constructed Centerline Communications owned 145' monopole tower structure (150' with lightning rod). These tower mounted facilities will also include the associated coaxial/hybrid cable runs down the inside of the structure in their route to the Verizon Wireless ground facilities. The Verizon Wireless ground facilities will consist of an 8' x 10' base station equipment cabinet cluster and free-standing diesel fueled backup power generator. Both will be located upon new concrete pad foundations at grade near the base of the mobile service support structure within the Centerline Communications ground lease area. Also, a 20' wide ingress/egress and a 10' wide utility easement will be utilized to serve the site, both entering the property from the public way Alden Avenue to the south.

The location of the proposed improvements upon the property meet all yard setback requirements of the B-2 zoning district. The tower structure itself is setback from the nearest R-2 zoning boundary by 145', a distance less than the three times structure height requirement found in Section 22.10(A)(4) of the City of Platteville Zoning ordinance. However, enclosed please find a stamped engineering letter from Sabre Industries, Inc., Centerline Communications tower manufacturer, ensuring that that the structure will be designed to maintain its integrity under all applicable federal, state and local engineering standards, and is designed to buckle rather than collapse in the event to failure maintaining a 0' fall zone radius. As specified in Wisconsin State Statutes 66.0404(2)(g) and 66.0404(4e)(b)-(d), the enclosed engineering certification of the 0' fall zone preempts the three times height setback requirement of the City of Platteville zoning ordinance, and automatically reduces the enforceable setback for the tower structure to the nearest single family zoning district to a distance equal to the 145' tall height of the structure proposed