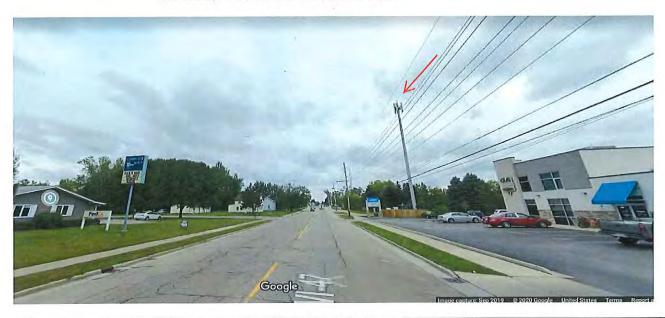

#### **Description:**

IV.

Tower North Development LLC (Centerline Communications) is proposing to construct a wireless communication tower at the rear of the Wonder Wash property at 90 E. Alden Avenue. This tower space will be leased to Verizon Wireless and will be a replacement for the antennas that are currently located on the City's water tower at 330 W. Furnace Street.

The proposal is to construct a 145' monopole type tower structure (150' overall with lightning rod) for the immediate use by Verizon Wireless in the northeast corner of the .59-acre property at 90 E. Alden Avenue. This new mobile service structure will be located within a 42' x 58.5' x 16.9' x 30' x 70' (+/-2,871 sf) ground lease area. Verizon Wireless will locate its antennas and equipment upon the tower at the 140' centerline, route its coax/cabling down the inside of the tower to its ground facilities. The Verizon Wireless ground facilities will consist of an 8' x 10' base station equipment cabinet cluster and freestanding diesel fueled backup power generator. Both will be located upon new concrete pad foundations at grade near the base of the tower structure within the Centerline Communications ground lease area. Also, the mobile service support structure and compound is designed to accommodate at least three (3) additional similar wireless telecommunications equipment installations (mobile service facilities) besides the one contemplated by Verizon Wireless.

#### PROJECT DESCRIPTION

Centerline Communications proposes to construct a 145' monopole type tower structure (150' overall with lightning rod) for the immediate use by Verizon Wireless in the northeast corner of the .59-acre property at 90 E. Alden Avenue. This new mobile service structure will be located within a 42' x 58.5' x 16.9' x 30' x 70' (+/-2,871 sf) ground lease area. Verizon Wireless will locate its antennas and equipment upon the tower at the 140' centerline, route its coax/cabling down the inside of the tower to its ground facilities. The Verizon Wireless ground facilities will consist of an 8' x 10' base station equipment cabinet cluster and freestanding diesel fueled backup power generator. Both will be located upon new concrete pad foundations at grade near the base of the tower structure within the Centerline Communications ground lease area. Also, the mobile service support structure and compound is designed to accommodate at least three (3) additional similar wireless telecommunications equipment installations (mobile service facilities) besides the one contemplated by Verizon Wireless.