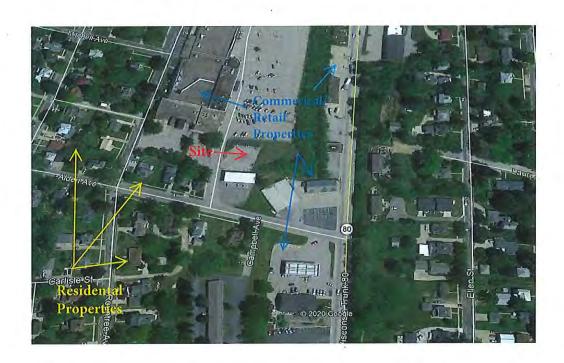

## Site Vicinity Map

Centerline Communications LLC – WI-0137 DT Platteville Relo 90 East Alden Avenue Platteville, WI 53818

Site Location & Surrounding Properties

Site Location

Easement