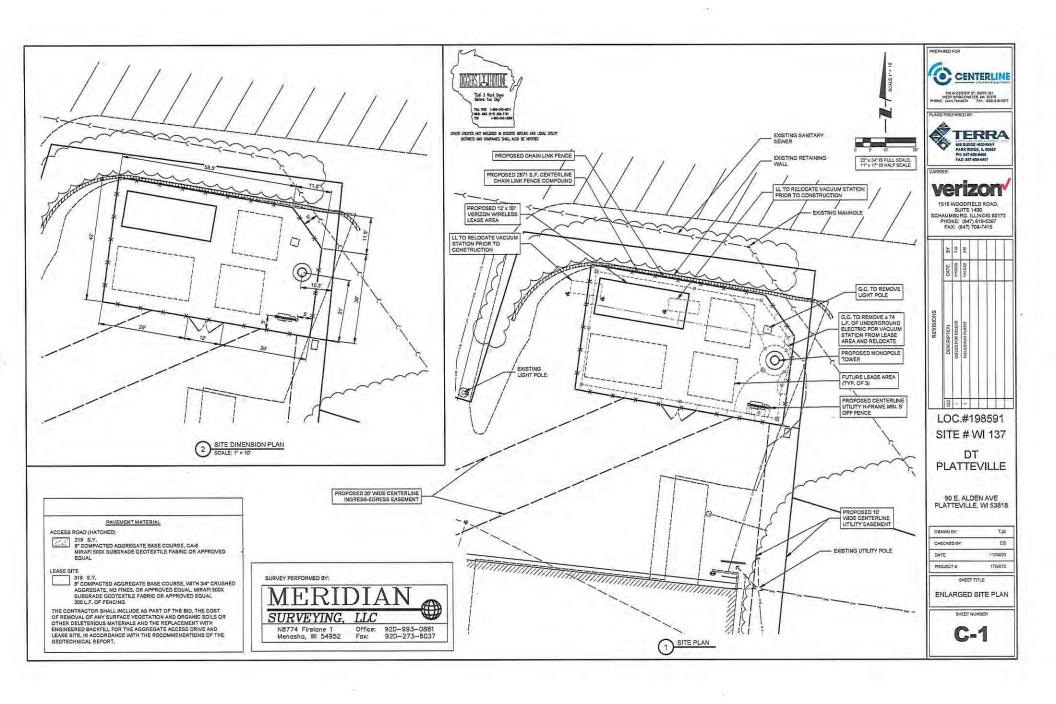

#### 2. The location of the proposed support structure.

90 E. Alden Avenue, Platteville, WI 53818 Parcel ID #(s): 271-00615-0010.

The location of the proposed 145' monopole tower structure (150' overall with lightning rod) is in the northeast corner of the .59 acre parcel, within a 42' x 58.5' x 16.9' x 30' x 70' (+/-2,871 sf) lease area as depicted in the enclosed survey and construction drawings.

#### 3. The location of the proposed mobile service facility.

90 E. Alden Avenue, Platteville, WI 53818 Parcel ID #(s): 271-00615-0010.

Centerline Communications proposes to construct a 145' monopole type tower structure (150' overall with lightning rod) for the immediate use by Verizon Wireless in the northeast corner of the .59-acre property at 90 E. Alden Avenue, Platteville, WI 53818. This new mobile service structure will be located within a 42' x 58.5' x 16.9' x 30' x 70' (+/-2,871 sf) ground lease area as depicted in the enclosed survey and construction drawings. Verizon Wireless will locate its antennas and equipment upon the tower at the 140' centerline, route its coax/cabling down the inside of the tower to its ground facilities. The Verizon Wireless ground facilities will consist of an 8' x 10' base station equipment cabinet cluster and free-standing diesel fueled backup power generator. Both will be located upon new concrete pad foundations at grade near the base of the tower structure within the Centerline Communications ground lease area. Also, the mobile service support structure and compound is designed to accommodate at least three (3) additional similar wireless telecommunications equipment installations (mobile service facilities) besides the one contemplated by Verizon Wireless.

As described above, the proposed project is for the construction, installation, and operation of an unmanned mobile service support structure and facilities upon the .59 acre property at 90 E. Alden Avenue, Platteville, WI 53818. This facility will consist of Verizon Wireless antennas and equipment to be mounted at the 140' centerline of a newly constructed Centerline Communications owned 145' monopole tower structure (150' with lightning rod). These tower mounted facilities will also include the associated coaxial/hybrid cable runs down the inside of the structure in their route to the Verizon Wireless ground facilities. The Verizon Wireless ground facilities will consist of an 8' x 10' base station equipment cabinet cluster and free-standing diesel fueled backup power generator. Both will be located upon new concrete pad foundations at grade near the base of the mobile service support structure within the Centerline Communications ground lease area. Also, a 20' wide ingress/egress and a 10' wide utility easement will be utilized to serve the site, both entering the property from the public way Alden Avenue to the south.

#### GENERAL SITE NOTES

- CONTRACTOR IS RESPONSIBLE FOR ANY DAMAGE TO EXISTING PAVEMENT. CONTRACTOR SHALL PHOTOGRAPH AND VIDEOTAPE EXISTING PAVEMENT PRIOR TO CONSTRUCTION. ANY DAMAGE CAUSED DURING CONSTRUCTION SHALL BE REPLACED TO EXISTING OR BETTER CONDITION AT NO
- THE CONTRACTOR WILL, UPON BECOMING AWARE OF SUBSURFACE OR LATENT PHYSICAL CONDITIONS DIFFERING FROM THOSE DISCLOSED BY THE ORIGINAL SOIL INVESTIGATION WORK, PROMPTLY NOTIFY THE OWNER VERBALLY AND IN WRITING, AS TO THE NATURE OF THE DIFFERING CONDITIONS. NO CLAIM BY THE CONTRACTOR FOR ANY CONDITIONS DIFFERING FROM THOSE ANTICIPATED IN THE PLANS AND SPECIFICATIONS AND DISCLOSED BY THE SOIL STUDIES WILL BE ALLOWED UNLESS THE CONTRACTOR HAS SO NOTIFIED THE OWNER, VERBALLY AND IN WRITING. AS REQUIRED ABOVE, OF SUCH DIFFERING SUBSURFACE CONDITIONS.
- 3. CONTRACTOR TO PROVIDE APPROXIMATE 50'X50' STAGING AREA AND TEMPORARY ROAD, CONTRACTOR SHALL COORDINATE WITH ANTENNA CONTRACTOR, A STAGING AREA AND TEMPORARY ROAD THAT IS ACCEPTABLE TO THE OWNER, STAGING AREA AND TEMPORARY ROAD SHALL BE RESTORED TO EXISTING CONDITIONS AS NECESSARY UPON COMPLETION OF THE PROJECT.
- BEFORE AND DURING CONSTRUCTION, THE CONTRACTOR SHALL PROVIDE ADEQUATE EROSION CONTROL AS NECESSARY IN THE FORM OF SILT FENCES FOR THE SITE AND BALES AROUND ANY EXISTING MANHOLES, INLETS, OR CATCH BASINS SUSCEPTIBLE TO EROSION, EROSION CONTROL MEASURES SHALL BE PERIODICALLY INSPECTED TO ENSURE PROPER FUNCTION, EROSION CONTROL SHALL BE REMOVED UPON COMPLETION OF

verizon 1515 WOODFIELD ROAD, SUITE 1400 SCHAUMBURG II I INGIS 60173

LOC.#198591 SITE # WI 137 DT **PLATTEVILLE** 

90 E. ALDEN AVE PLATTEVILLE, WI 53818

| TJS      |
|----------|
| DS       |
| 11/04/20 |
| 170-015  |
|          |