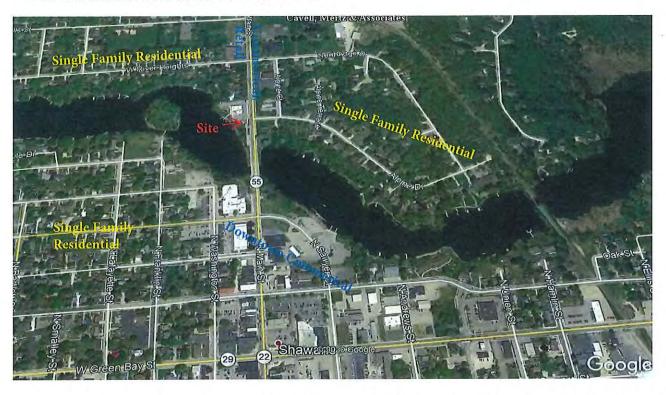

Pursuant to Wis. Stat. Sect. 66.0404(4)(c), Mobile Service Support Structures and Facilities can be contemplated in any local zoning district. The proposed site under this application is located upon a property in the B-2, Central Business Zoning District on a parcel that abuts other B-2 zoned parcels to the north and east, and R-2, One and Two Family Residential District zoned properties to the south and west. The parent parcel currently operates as a self-service car wash with its vacuum and wash bays fronting Alden Avenue to the south. The proposed mobile service support structure and facilities will be located in the rear of the property, abutting a retaining wall bordering the retail/office mall property parking lot to the north home to the Piggly Wiggly grocery store. This location and layout of the facility was chosen carefully with the property owner to best conform with their current and potential future use(s) of the property, completely surround it by commercial structures and uses, and to provide the largest available buffer distance to the closest residentially zoned properties to the south and west. We feel that the compatibility of these attributes makes this site harmonious with the uses of the underlying and surrounding properties.

The location of the proposed improvements upon the property meet all yard setback requirements of the B-2 zoning district. The tower structure itself is setback from the nearest R-2 zoning boundary by 145', a distance less than the three times structure height requirement found in Section 22.10(A)(4) of the City of Platteville Zoning ordinance. However, enclosed please find a stamped engineering letter from Sabre Industries, Inc., Centerline Communications tower manufacturer, ensuring that that the structure will be designed to maintain its integrity under all applicable federal, state and local engineering standards, and is designed to buckle rather than collapse in the event to failure maintaining a 0' fall zone radius. As specified in Wisconsin State Statutes 66.0404(2)(g) and 66.0404(4e)(b)-(d), the enclosed engineering certification of the 0' fall zone preempts the three times height setback requirement of the City of Platteville zoning ordinance, and automatically reduces the enforceable setback for the tower structure to the nearest single family zoning district to a distance equal to the 145' tall height of the structure proposed