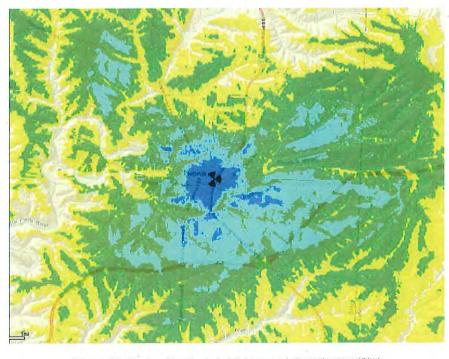

To further illustrate, I have prepared the enclosed RF Propagation Maps for your reference. The first map depicts the coverage that the current facility provides to the local area network which the new site location is tasked to replace. The second and third maps depict the anticipated coverage of the two tallest buildings in the downtown area that stood out as the best potential opportunities for a rooftop installation. As the maps denote, these are the Holiday Inn Express and the Jenor Tower Apartments rooftops. The coverage on these maps was modeled using the respective 60' and 85' AGL centerlines for both, which represent the highest estimated available height above the existing rooflines that a ballast frame mount could provide. The fourth and final map is that of the anticipated coverage from the proposed new monopole tower at the Wonder Wash property.

The core need of the existing and replacement facility to the Verizon Wireless local area network is to support service coverage and manage call traffic to and from the center of the City of Platteville. The facility provides reliable indoor coverage to the dense resident populations at the city center, and supports