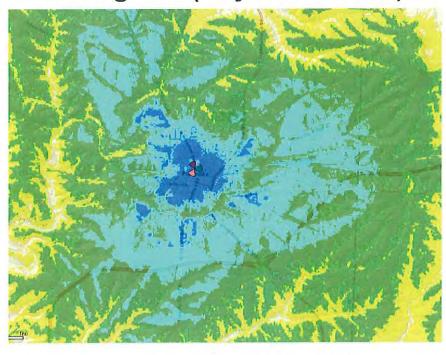

To further illustrate, I have prepared the enclosed RF Propagation Maps for your reference. The first map depicts the coverage that the current facility provides to the local area network which the new site location is tasked to replace. The second and third maps depict the anticipated coverage of the two tallest buildings in the downtown area that stood out as the best potential opportunities for a rooftop installation. As the maps denote, these are the Holiday Inn Express and the Jenor Tower Apartments rooftops. The coverage on these maps was modeled using the respective 60' and 85' AGL centerlines for both, which represent the highest estimated available height above the existing rooflines that a ballast frame mount could provide. The fourth and final map is that of the anticipated coverage from the proposed new monopole tower at the Wonder Wash property.

The core need of the existing and replacement facility to the Verizon Wireless local area network is to support service coverage and manage call traffic to and from the center of the City of Platteville. The facility provides reliable indoor coverage to the dense resident populations at the city center, and supports