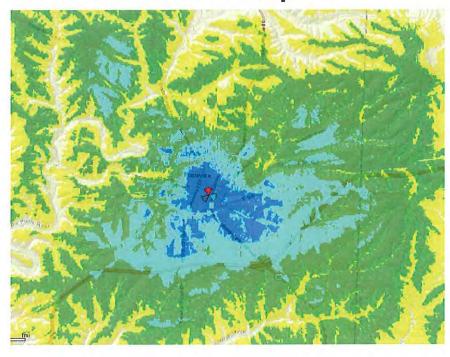

### Platteville Quadrangle, Wisconsin (2018)

Contour Interval = 10 Feet Scale 1 Inch = ~2,000 Feet Latitude: 42° 43' 50.48" N Longitude: 90° 28' 37.04" W

Township: T3N Range: R1W Section: S15