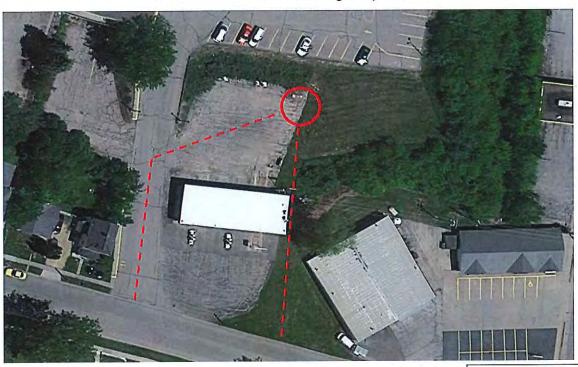

#### **Description:**

IV.

Tower North Development LLC (Centerline Communications) is proposing to construct a wireless communication tower at the rear of the Wonder Wash property at 90 E. Alden Avenue. This tower space will be leased to Verizon Wireless and will be a replacement for the antennas that are currently located on the City's water tower at 330 W. Furnace Street.

The proposal is to construct a 145' monopole type tower structure (150' overall with lightning rod) for the immediate use by Verizon Wireless in the northeast corner of the .59-acre property at 90 E. Alden Avenue. This new mobile service structure will be located within a 42' x 58.5' x 16.9' x 30' x 70' (+/-2,871 sf) ground lease area. Verizon Wireless will locate its antennas and equipment upon the tower at the 140' centerline, route its coax/cabling down the inside of the tower to its ground facilities. The Verizon Wireless ground facilities will consist of an 8' x 10' base station equipment cabinet cluster and freestanding diesel fueled backup power generator. Both will be located upon new concrete pad foundations at grade near the base of the tower structure within the Centerline Communications ground lease area. Also, the mobile service support structure and compound is designed to accommodate at least three (3) additional similar wireless telecommunications equipment installations (mobile service facilities) besides the one contemplated by Verizon Wireless.

#### PROJECT DESCRIPTION

Centerline Communications proposes to construct a 145' monopole type tower structure (150' overall with lightning rod) for the immediate use by Verizon Wireless in the northeast corner of the .59-acre property at 90 E. Alden Avenue. This new mobile service structure will be located within a 42' x 58.5' x 16.9' x 30' x 70' (+/-2,871 sf) ground lease area. Verizon Wireless will locate its antennas and equipment upon the tower at the 140' centerline, route its coax/cabling down the inside of the tower to its ground facilities. The Verizon Wireless ground facilities will consist of an 8' x 10' base station equipment cabinet cluster and freestanding diesel fueled backup power generator. Both will be located upon new concrete pad foundations at grade near the base of the tower structure within the Centerline Communications ground lease area. Also, the mobile service support structure and compound is designed to accommodate at least three (3) additional similar wireless telecommunications equipment installations (mobile service facilities) besides the one contemplated by Verizon Wireless.