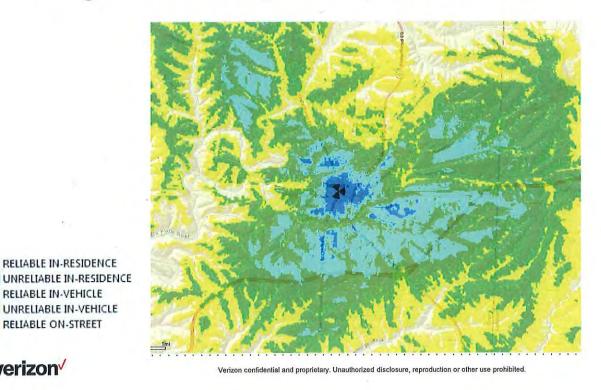

To further illustrate, I have prepared the enclosed RF Propagation Maps for your reference. The first map depicts the coverage that the current facility provides to the local area network which the new site location is tasked to replace. The second and third maps depict the anticipated coverage of the two tallest buildings in the downtown area that stood out as the best potential opportunities for a rooftop installation. As the maps denote, these are the Holiday Inn Express and the Jenor Tower Apartments rooftops. The coverage on these maps was modeled using the respective 60' and 85' AGL centerlines for both, which represent the highest estimated available height above the existing rooflines that a ballast frame mount could provide. The fourth and final map is that of the anticipated coverage from the proposed new monopole tower at the Wonder Wash property.

The core need of the existing and replacement facility to the Verizon Wireless local area network is to support service coverage and manage call traffic to and from the center of the City of Platteville. The facility provides reliable indoor coverage to the dense resident populations at the city center, and supports