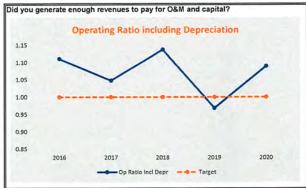

|     |         |      |        |      |         |
|-----------------------------------|------|--------|------|--------|-----|---------|-----|---------|------|--------|------|---------|
| Total Assets                      | 17,3 | 46,366 | 17,8 | 19,106 | 18, | 618,491 | 19, | 533,727 | 20,9 | 02,307 | 22,8 | 317,307 |
| Revenue                           | 1,2  | 12,332 | 1,2  | 19,915 | 1,  | 221,388 | 1,  | 239,430 | 1,3  | 16,212 | 1,2  | 278,600 |
| Investment to produce \$1 Revenue | \$   | 14.31  | \$   | 14.61  | \$  | 15.24   | \$  | 15.76   | \$   | 15.88  | \$   | 17.85   |

#### Notes:

This indicator is a measure of how much investment (in \$) is necessary to produce \$1 of Sales Revenue Wisconsin 2017 Average = \$ 13.52



Table 5
Water Utility Financial Health Charts















2020 FMP: Utilities Portion

Section 2 — Water Fund Long-Range Cash Flow Analysis



# Table 6 Water Utility Capital Improvement Plan

Village of Oregon, WI

| Projects                              | Funding         | 2021      | 2022      | 2023    | 2024    | 2025    | 2026    | 2027    | 2028    | 2029    | 2030    | Totals    |
|---------------------------------------|-----------------|-----------|-----------|---------|---------|---------|---------|---------|---------|---------|---------|-----------|
| Vest Side Well #6 Engineering         | Cash            | 10,000    | 0         | 0       | 0       | 0       | 0       | 0       | 0       | 0       | 0       | 10,000    |
| West Side Well #6 Construction        | G.O. Debt       | 100,000   | 0         | 0       | 0