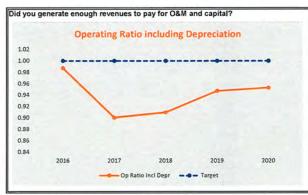

|            | 1.0.1      |
|-----------------------------------|------------|------------|------------|------------|------------|------------|
| Total Assets                      | 24,744,270 | 24,862,226 | 25,410,081 | 26,012,352 | 27,225,984 | 29,310,984 |
| Revenue                           | 1,435,744  | 1,433,384  | 1,479,255  | 1,511,024  | 1,583,750  | 1,545,000  |
| Investment to produce \$1 Revenue | \$ 17.23   | \$ 17.35   | \$ 17.18   | \$ 17.22   | \$ 17.19   | \$ 18.97   |

This indicator can vary from utility to utility based on several factors. These factors include but are not limited to Utility assets (WWTF, connection to existing system, etc.), types of customers (high strength, dairy, etc.), and size of system



Table 17 Sewer Utility Financial Health Charts















2020 FMP: Utilities Portion

Section 4 — Sewer Fund Long-Range Cash Flow Analysis



Table 18 Sewer Utility Capital Improvement Plan Village of Oregon, WI

| Projects                              | Funding         | 2021      | 2022    | 2023      | 2024      | 2025      | 2026   | 2027    | 2028   | 2029   | 2030   | Totals     |
|---------------------------------------|-----------------|-----------|---------|-----------|-----------|-----------|--------|---------|--------|--------|--------|------------|
| HWY 14 Bus Park Engineering           | Cash            | 25,000    | 0       | 0         | 0         | 0         | 0      | 0       | 0      | 0      | 0      | 25,000     |
| HWY 14 Bus Park Construction          | G.O. Debt       | 0         | 0       | 750,000   | 0