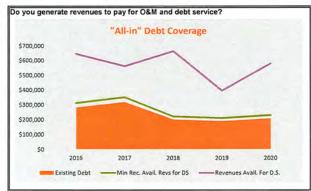

|     |         |      |        |      |         |
|-----------------------------------|------|--------|------|--------|-----|---------|-----|---------|------|--------|------|---------|
| Total Assets                      | 17,3 | 46,366 | 17,8 | 19,106 | 18, | 618,491 | 19, | 533,727 | 20,9 | 02,307 | 22,8 | 317,307 |
| Revenue                           | 1,2  | 12,332 | 1,2  | 19,915 | 1,  | 221,388 | 1,  | 239,430 | 1,3  | 16,212 | 1,2  | 278,600 |
| Investment to produce \$1 Revenue | \$   | 14.31  | \$   | 14.61  | \$  | 15.24   | \$  | 15.76   | \$   | 15.88  | \$   | 17.85   |

#### Notes:

This indicator is a measure of how much investment (in \$) is necessary to produce \$1 of Sales Revenue Wisconsin 2017 Average = \$ 13.52



Table 5
Water Utility Financial Health Charts















2020 FMP: Utilities Portion

Section 2 — Water Fund Long-Range Cash Flow Analysis



# Table 6 Water Utility Capital Improvement Plan

Village of Oregon, WI

| Projects                              | Funding         | 2021      | 2022      | 2023    | 2024    | 2025    | 2026    | 2027    | 2028    | 2029    | 2030    | Totals    |
|---------------------------------------|-----------------|-----------|-----------|---------|---------|---------|---------|---------|---------|---------|---------|-----------|
| Vest Side Well #6 Engineering         | Cash            | 10,000    | 0         | 0       | 0       | 0       | 0       | 0       | 0       | 0       | 0       | 10,000    |
| West Side Well #6 Construction        | G.O. Debt       | 100,000   | 0         | 0       | 0       | 0