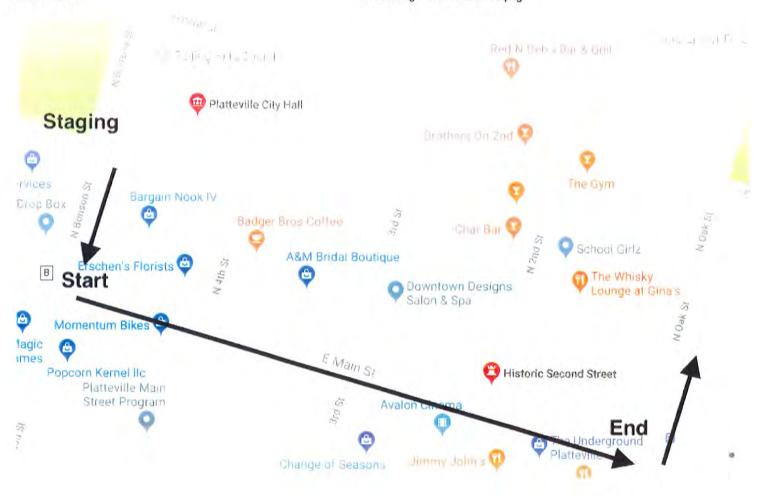

| N DATE TH             | ESCRIBED POLICIES BE C<br>IEREOF, NOTICE WILL<br>CY PROVISIONS. |                                    |                                                  |          |             |
|                                                     | Platteville, WI 53818                                                                                |                 |                                                                                                            | Authorized representative  for 7 Shan                            |                       |                                                                 |                                    |                                                  |          |             |







#### **PARADE PERMIT**

No. <u>21-03</u>

FEE: \$ 50.00

WHEREAS, Platteville High School has paid the sum of (\$50 fee waived) dollars to the Treasurer of said City of Platteville, as required by the resolutions and ordinances of the said City of Platteville and complied with all the requirements necessary for obtaining this Permit.

NOW THEREFORE, by order of the Common Council and by virtue hereof, the said Platteville High School is hereby licensed and authorized to conduct a <u>Homecoming Parade on Friday, October</u> 8, 2021, in the City of Platteville subject to all the conditions and provisions of said resolutions and ordinances.

> Given under my hand and the corporate seal of the City of Platteville, County of Grant, State of Wisconsin,

this 29th of day of September, 2021.