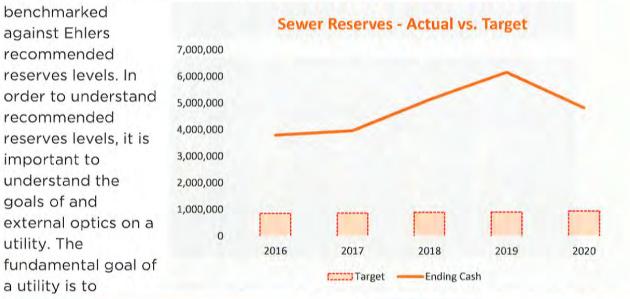

#### **Description:**

III.A.

Within the 2022 City of Platteville, City Goals is the desire to conduct a request for proposals for a variety of our contracted services. The City of Platteville currently contracts with Ehlers Public Finance Advisors for the duties of the City's municipal financial advisor. The financial advisor will assist the City in the analysis, structure, issuance, and management of debt. The Financial Advisor will also be called upon to provide other financial advisory services such as the creation of an updated financing plan, bond rating assistance, etc.

The RFP was made available for distribution on Thursday, July 14, 2022, and was added to the City of Platteville website, League of Wisconsin Municipalities website, and issued twice within the Platteville Journal. The deadline for submissions was Friday, July 29, 2022.

The City of Platteville received submissions from the following firms:

Baker Tilly Municipal Advisors LLC Ehlers Public Finance Advisors Robert W. Baird & Co. Incorporated Advisors

To review the 3 firms and provide a formal recommendation to the Common Council a subcommittee has been formed consisting of the City Manager, Administration Director and Council Members Kilian and Nickels.

The first round of interviews was conducted on Monday, August 8 and Tuesday, August 9 with the three firms. After meeting with each firm, the subcommittee has made a formal recommendation to have a second round of interviews conducted with the following firms:

Ehlers Public Finance Advisors
Robert W. Baird & Co. Incorporated Advisors

Robert W. Baird will be giving a presentation on Tuesday, September 13 and Ehlers Public Finance Advisors will be giving a presentation on Tuesday, September 27.

#### **Budget/Fiscal Impact:**

Council Members will be able to review the financial and budgetary impacts provided within each final proposal. Further discussion regarding budgetary impacts will be provided when the subcommittee has had a chance to make a recommendation on one of the finalists.

#### **Recommendation:**

The intention would be to allow each firm to come in front of the Council and present for 15-20 minutes and then allow for around 10 minutes of questions. After each firm has presented in the month of September another subcommittee meeting will be called in which the members will discuss the presentations conducted by the finalist and issue a formal recommendation to the Common Council for potential action during the October 11 Common Council meeting.