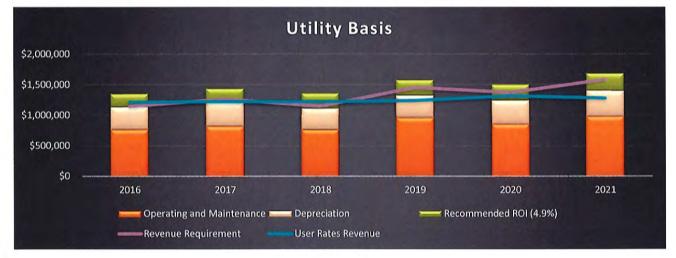

,071 | \$1,372,212 | \$1,584,409 |
|                    | User Rates Revenue                                                                                                                                                                                                                                 | \$1,212,332 | \$1,219,915   | \$1,221,388 | \$1,239,430 | \$1,316,212 | \$1,278,600 |
|                    | Rate Adequacy                                                                                                                                                                                                                                      | \$68,385    | (\$44,527)    | \$78,278    | (\$214,641) | (\$56,000)  | (\$305,809  |



**Table 2 Water Utility Rate Performance Charts** 







Table 3
Water Utility Cash Flow Analysis - Historical 2016-2020

Village of Oregon, WI

|                                                                                                                |             |             | Actual      |             |             |
|----------------------------------------------------------------------------------------------------------------|-------------|-------------|-------------|-------------|-------------|
| all market and a second se | 2016        | 2017        | 2018        | 2019        | 2020        |
| Revenues                                                                                                       |             |             |             |             |             |
| Total Revenues from User Rates