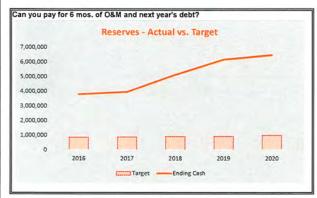

|            | 1.0.1      |
|-----------------------------------|------------|------------|------------|------------|------------|------------|
| Total Assets                      | 24,744,270 | 24,862,226 | 25,410,081 | 26,012,352 | 27,225,984 | 29,310,984 |
| Revenue                           | 1,435,744  | 1,433,384  | 1,479,255  | 1,511,024  | 1,583,750  | 1,545,000  |
| Investment to produce \$1 Revenue | \$ 17.23   | \$ 17.35   | \$ 17.18   | \$ 17.22   | \$ 17.19   | \$ 18.97   |

This indicator can vary from utility to utility based on several factors. These factors include but are not limited to Utility assets (WWTF, connection to existing system, etc.), types of customers (high strength, dairy, etc.), and size of system



Table 17 Sewer Utility Financial Health Charts















2020 FMP: Utilities Portion

Section 4 — Sewer Fund Long-Range Cash Flow Analysis



Table 18 Sewer Utility Capital Improvement Plan Village of Oregon, WI

| Projects                              | Funding         | 2021      | 2022    | 2023      | 2024      | 2025      | 2026   | 2027    | 2028   | 2029   | 2030   | Totals     |
|---------------------------------------|-----------------|-----------|---------|-----------|-----------|-----------|--------|---------|--------|--------|--------|------------|
| HWY 14 Bus Park Engineering           | Cash            | 25,000    | 0       | 0         | 0         | 0         | 0      | 0       | 0      | 0      | 0      | 25,000     |
| HWY 14 Bus Park Construction          | G.O. Debt       | 0         | 0       | 750,000   | 0