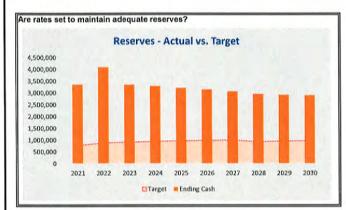

| 147,139                     | 4.24     | 351,544                          | 152,954                     | 4.07                            |
| 2038 | 1,618,126                      | (1,024,616)             | 623,353                                 | 1-11              | A STATE OF THE STA |                             | N/A      | 498,683                          | 152,954                     | 4.07                            |

#### Notes:



<sup>1)</sup> Revenue Coverage determined from [Year] Revenue Bonds/SDWFL/USDA Loan

Table 12
Water Utility Long-Range Planning Analysis













2020 FMP: Utilities Portion

Section 3 — Sewer Fund Historical Performance



# Table 13 Sewer Rate Performance

|               | A STATE OF THE STA | Shown                      | with no incr | ease            |              |              |             |
|---------------|---------------------------------------------------------------------------------------------------------------------------------------------------------------------------------------------------------------------------------------------------------------------------------------------------------------------------------------------------------------------------------------------------------------------------------------------------------------------------------------------------------------------------------