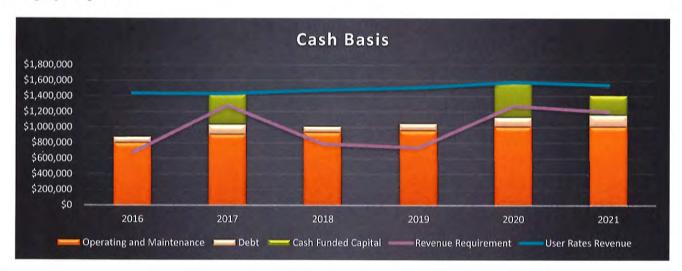

| \$1,605,228<br>\$1,435,744 | \$1,795,428  | \$1,479,255     | \$1,511,024  | \$1,583,750  | \$1,545,000 |



# Table 14 Sewer Utility Rate Performance Charts







Table 15 Sewer Utility Cash Flow Analysis - Historical 2016-2020

|             |                                                                                                                                                          | Actual                                                                                                                                                                                                                                                                                |