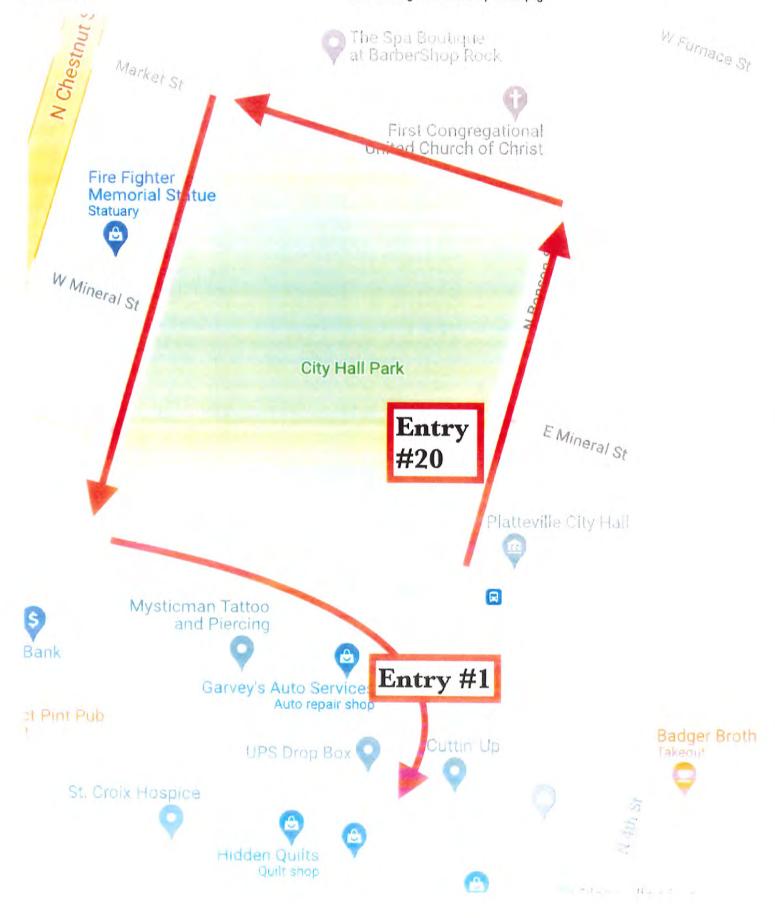

| N DATE TH             | ESCRIBED POLICIES BE C<br>IEREOF, NOTICE WILL<br>CY PROVISIONS. |                                    |                                                  |          |             |
|                                                     | Platteville, WI 53818                                                                                |                 |                                                                                                            | Authorized representative  for 7 Shan                            |                       |                                                                 |                                    |                                                  |          |             |







#### **PARADE PERMIT**

No. <u>21-03</u>

FEE: \$ 50.00

WHEREAS, Platteville High School has paid the sum of (\$50 fee waived) dollars to the Treasurer of said City of Platteville, as required by the resolutions and ordinances of the said City of Platteville and complied with all the requirements necessary for obtaining this Permit.

NOW THEREFORE, by order of the Common Council and by virtue hereof, the said Platteville High School is hereby licensed and authorized to conduct a <u>Homecoming Parade on Friday, October</u> 8, 2021, in the City of Platteville subject to all the conditions and provisions of said resolutions and ordinances.

> Given under my hand and the corporate seal of the City of Platteville, County of Grant, State of Wisconsin,

this 29th of day of September, 2021.