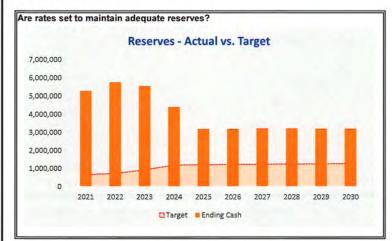

| 424,934                     | 1.68                            |
| 2029 | 1,961,343                      | (1,280,322)             | 681,021                                 | 2                           | 424,754 | 424,754                     | 1.60     | N/A                          | 424,934                     | 1.60                            |
| 2030 | 2,019,805                      | (1,318,475)             | 701,330                                 | -                           | 424,707 | 424,707                     | 1.65     | N/A                          | 424,934                     | 1.65                            |



Notes:

1) Revenue Coverage determined from [Year] Revenue Bonds/SDWFL/USDA Loan

# Table 24 Sewer Utility Long-Range Planning Analysis













2020 FMP: Utilities Portion

Section 5 — User Rate Impact Analysis



# Table 25

# Projected Impact of CIP on Typical Residential Utility Bill

Village of Oregon, WI

|      |          |                                      | Wate                                 | er                        |                           |          |                                      | Sewe                              | er |                           |                             | _  |                         |    |                                        |                      |      |
|------|----------|--------------------------------------|--------------------------------------|---------------------------|---------------------------|----------|--------------------------------------|-------