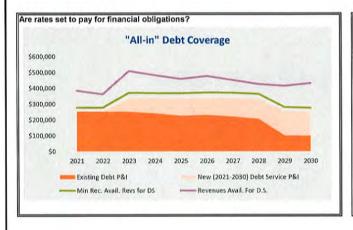

| 147,139                     | 4.24     | 351,544                          | 152,954                     | 4.07                            |
| 2038 | 1,618,126                      | (1,024,616)             | 623,353                                 | 1-11              | A STATE OF THE STA |                             | N/A      | 498,683                          | 152,954                     | 4.07                            |

#### Notes:



<sup>1)</sup> Revenue Coverage determined from [Year] Revenue Bonds/SDWFL/USDA Loan

Table 12
Water Utility Long-Range Planning Analysis













2020 FMP: Utilities Portion

Section 3 — Sewer Fund Historical Performance



# Table 13 Sewer Rate Performance

|               | A STATE OF THE STA | Shown                      | with no incr | ease            |              |              |             |
|---------------|-------------------------------------------------------------------------------------------------------------------------------------------------------------------------------------------------------------------------------------------------------------------------------------------------------------------------------------------------------------------------------------------------------------------------------------------------------------------------------------------------------------------------------------