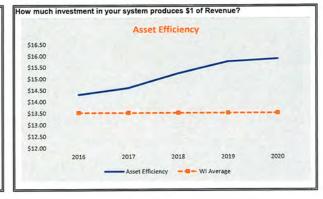

|         |      |        |      |         |
|-----------------------------------|------|--------|------|--------|-----|---------|-----|---------|------|--------|------|---------|
| Total Assets                      | 17,3 | 46,366 | 17,8 | 19,106 | 18, | 618,491 | 19, | 533,727 | 20,9 | 02,307 | 22,8 | 317,307 |
| Revenue                           | 1,2  | 12,332 | 1,2  | 19,915 | 1,  | 221,388 | 1,  | 239,430 | 1,3  | 16,212 | 1,2  | 278,600 |
| Investment to produce \$1 Revenue | \$   | 14.31  | \$   | 14.61  | \$  | 15.24   | \$  | 15.76   | \$   | 15.88  | \$   | 17.85   |

#### Notes:

This indicator is a measure of how much investment (in \$) is necessary to produce \$1 of Sales Revenue Wisconsin 2017 Average = \$ 13.52



Table 5
Water Utility Financial Health Charts















2020 FMP: Utilities Portion

Section 2 — Water Fund Long-Range Cash Flow Analysis



# Table 6 Water Utility Capital Improvement Plan

Village of Oregon, WI

| Projects                              | Funding         | 2021      | 2022      | 2023    | 2024    | 2025    | 2026    | 2027    | 2028    | 2029    | 2030    | Totals    |
|---------------------------------------|-----------------|-----------|-----------|---------|---------|---------|---------|---------|---------|---------|---------|-----------|
| Vest Side Well #6 Engineering         | Cash            | 10,000    | 0         | 0       | 0       | 0       | 0       | 0       | 0       | 0       | 0       | 10,000    |
| West Side Well #6 Construction        | G.O. Debt       | 100,000   | 0         | 0       | 0       | 0