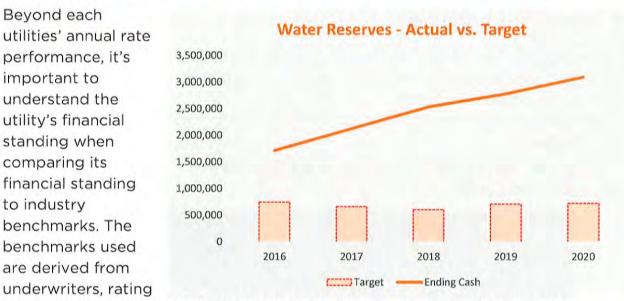

#### **Description:**

III.A.

Within the 2022 City of Platteville, City Goals is the desire to conduct a request for proposals for a variety of our contracted services. The City of Platteville currently contracts with Ehlers Public Finance Advisors for the duties of the City's municipal financial advisor. The financial advisor will assist the City in the analysis, structure, issuance, and management of debt. The Financial Advisor will also be called upon to provide other financial advisory services such as the creation of an updated financing plan, bond rating assistance, etc.

The RFP was made available for distribution on Thursday, July 14, 2022, and was added to the City of Platteville website, League of Wisconsin Municipalities website, and issued twice within the Platteville Journal. The deadline for submissions was Friday, July 29, 2022.

The City of Platteville received submissions from the following firms:

Baker Tilly Municipal Advisors LLC Ehlers Public Finance Advisors Robert W. Baird & Co. Incorporated Advisors

To review the 3 firms and provide a formal recommendation to the Common Council a subcommittee has been formed consisting of the City Manager, Administration Director and Council Members Kilian and Nickels.

The first round of interviews was conducted on Monday, August 8 and Tuesday, August 9 with the three firms. After meeting with each firm, the subcommittee has made a formal recommendation to have a second round of interviews conducted with the following firms:

Ehlers Public Finance Advisors
Robert W. Baird & Co. Incorporated Advisors

Robert W. Baird will be giving a presentation on Tuesday, September 13 and Ehlers Public Finance Advisors will be giving a presentation on Tuesday, September 27.

#### **Budget/Fiscal Impact:**

Council Members will be able to review the financial and budgetary impacts provided within each final proposal. Further discussion regarding budgetary impacts will be provided when the subcommittee has had a chance to make a recommendation on one of the finalists.

#### **Recommendation:**

The intention would be to allow each firm to come in front of the Council and present for 15-20 minutes and then allow for around 10 minutes of questions. After each firm has presented in the month of September another subcommittee meeting will be called in which the members will discuss the presentations conducted by the finalist and issue a formal recommendation to the Common Council for potential action during the October 11 Common Council meeting.