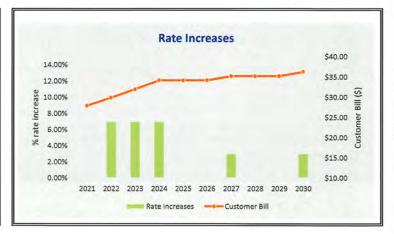

| 424,934                     | 1.68                            |
| 2029 | 1,961,343                      | (1,280,322)             | 681,021                                 | 2                           | 424,754 | 424,754                     | 1.60     | N/A                          | 424,934                     | 1.60                            |
| 2030 | 2,019,805                      | (1,318,475)             | 701,330                                 | -                           | 424,707 | 424,707                     | 1.65     | N/A                          | 424,934                     | 1.65                            |



Notes:

1) Revenue Coverage determined from [Year] Revenue Bonds/SDWFL/USDA Loan

# Table 24 Sewer Utility Long-Range Planning Analysis













2020 FMP: Utilities Portion

Section 5 — User Rate Impact Analysis



# Table 25

# Projected Impact of CIP on Typical Residential Utility Bill

Village of Oregon, WI

|      |          |                                      | Wate                                 | er                        |                           |          |                                      | Sewe                              | er |                           |                             | _  |                         |    |                                        |                      |      |
|------|----------|--------------------------------------|--------------------------------------|---------------------------|---------------------------|----------|--------------------------------------|-------------