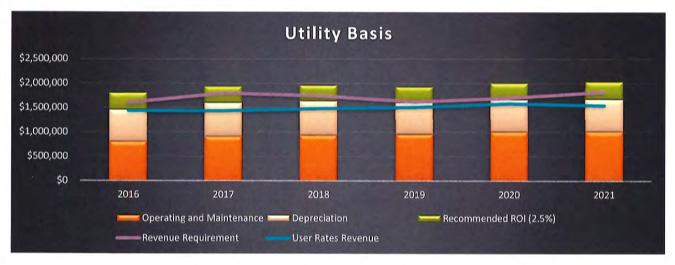

| \$1,605,228<br>\$1,435,744 | \$1,795,428  | \$1,479,255     | \$1,511,024  | \$1,583,750  | \$1,545,000 |



# Table 14 Sewer Utility Rate Performance Charts







Table 15 Sewer Utility Cash Flow Analysis - Historical 2016-2020

|             |                                                                                                                                                          | Actual                                                                                                                                                                                                                                                                                |