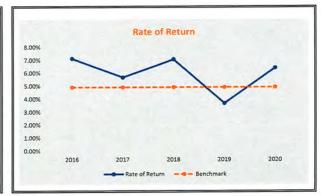

|     |         |      |        |      |         |
|-----------------------------------|------|--------|------|--------|-----|---------|-----|---------|------|--------|------|---------|
| Total Assets                      | 17,3 | 46,366 | 17,8 | 19,106 | 18, | 618,491 | 19, | 533,727 | 20,9 | 02,307 | 22,8 | 317,307 |
| Revenue                           | 1,2  | 12,332 | 1,2  | 19,915 | 1,  | 221,388 | 1,  | 239,430 | 1,3  | 16,212 | 1,2  | 278,600 |
| Investment to produce \$1 Revenue | \$   | 14.31  | \$   | 14.61  | \$  | 15.24   | \$  | 15.76   | \$   | 15.88  | \$   | 17.85   |

#### Notes:

This indicator is a measure of how much investment (in \$) is necessary to produce \$1 of Sales Revenue Wisconsin 2017 Average = \$ 13.52



Table 5
Water Utility Financial Health Charts















2020 FMP: Utilities Portion

Section 2 — Water Fund Long-Range Cash Flow Analysis



# Table 6 Water Utility Capital Improvement Plan

Village of Oregon, WI

| Projects                              | Funding         | 2021      | 2022      | 2023    | 2024    | 2025    | 2026    | 2027    | 2028    | 2029    | 2030    | Totals    |
|---------------------------------------|-----------------|-----------|-----------|---------|---------|---------|---------|---------|---------|---------|---------|-----------|
| Vest Side Well #6 Engineering         | Cash            | 10,000    | 0         | 0       | 0       | 0       | 0       | 0       | 0       | 0       | 0       | 10,000    |
| West Side Well #6 Construction        | G.O. Debt       | 100,000   | 0         | 0       | 0       |