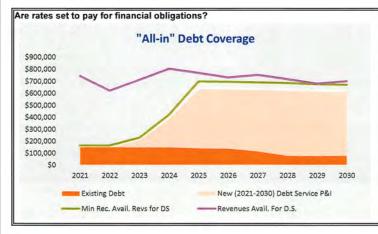

| 424,934                     | 1.68                            |
| 2029 | 1,961,343                      | (1,280,322)             | 681,021                                 | 2                           | 424,754 | 424,754                     | 1.60     | N/A                          | 424,934                     | 1.60                            |
| 2030 | 2,019,805                      | (1,318,475)             | 701,330                                 | -                           | 424,707 | 424,707                     | 1.65     | N/A                          | 424,934                     | 1.65                            |



Notes:

1) Revenue Coverage determined from [Year] Revenue Bonds/SDWFL/USDA Loan

# Table 24 Sewer Utility Long-Range Planning Analysis













2020 FMP: Utilities Portion

Section 5 — User Rate Impact Analysis



# Table 25

# Projected Impact of CIP on Typical Residential Utility Bill

Village of Oregon, WI

|      |          |                                      | Wate                                 | er                        |                           |          |                                      | Sewe                              | er |                           |                             | _  |                         |    |                                        |                      |      |
|------|----------|--------------------------------------|--------------------------------------|---------------------------|---------------------------|----------|--------------------------------------|-----------