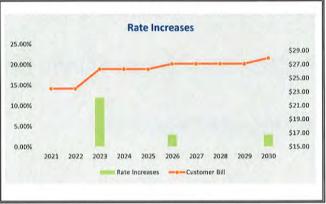

| 147,139                     | 4.24     | 351,544                          | 152,954                     | 4.07                            |
| 2038 | 1,618,126                      | (1,024,616)             | 623,353                                 | 1-11              | A STATE OF THE STA |                             | N/A      | 498,683                          | 152,954                     | 4.07                            |

#### Notes:



<sup>1)</sup> Revenue Coverage determined from [Year] Revenue Bonds/SDWFL/USDA Loan

Table 12
Water Utility Long-Range Planning Analysis













2020 FMP: Utilities Portion

Section 3 — Sewer Fund Historical Performance



# Table 13 Sewer Rate Performance

|               | A STATE OF THE STA | Shown                      | with no incr | ease            |              |              |             |
|---------------|---------------------------------------------------------------------------------------------------------------------------------------------------------------------------------------------------------------------------------------------------------------------------------------------------------------------------------------------------------------------------------------------------------------------------------------------------------------------------------------------------------------------------------------