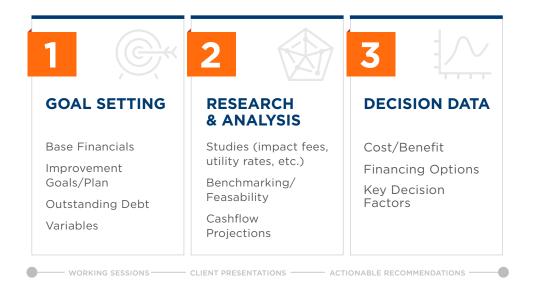

#### **Description:**

III.A.

Within the 2022 City of Platteville, City Goals is the desire to conduct a request for proposals for a variety of our contracted services. The City of Platteville currently contracts with Ehlers Public Finance Advisors for the duties of the City's municipal financial advisor. The financial advisor will assist the City in the analysis, structure, issuance, and management of debt. The Financial Advisor will also be called upon to provide other financial advisory services such as the creation of an updated financing plan, bond rating assistance, etc.