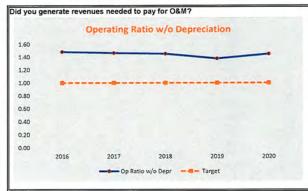

|         |      |        |      |         |
|-----------------------------------|------|--------|------|--------|-----|---------|-----|---------|------|--------|------|---------|
| Total Assets                      | 17,3 | 46,366 | 17,8 | 19,106 | 18, | 618,491 | 19, | 533,727 | 20,9 | 02,307 | 22,8 | 317,307 |
| Revenue                           | 1,2  | 12,332 | 1,2  | 19,915 | 1,  | 221,388 | 1,  | 239,430 | 1,3  | 16,212 | 1,2  | 278,600 |
| Investment to produce \$1 Revenue | \$   | 14.31  | \$   | 14.61  | \$  | 15.24   | \$  | 15.76   | \$   | 15.88  | \$   | 17.85   |

#### Notes:

This indicator is a measure of how much investment (in \$) is necessary to produce \$1 of Sales Revenue Wisconsin 2017 Average = \$ 13.52



Table 5
Water Utility Financial Health Charts















2020 FMP: Utilities Portion

Section 2 — Water Fund Long-Range Cash Flow Analysis



# Table 6 Water Utility Capital Improvement Plan

Village of Oregon, WI

| Projects                              | Funding         | 2021      | 2022      | 2023    | 2024    | 2025    | 2026    | 2027    | 2028    | 2029    | 2030    | Totals    |
|---------------------------------------|-----------------|-----------|-----------|---------|---------|---------|---------|---------|---------|---------|---------|-----------|
| Vest Side Well #6 Engineering         | Cash            | 10,000    | 0         | 0       | 0       | 0       | 0       | 0       | 0       | 0       | 0       | 10,000    |
| West Side Well #6 Construction        | G.O. Debt       | 100,000   | 0         | 0       | 0       | 0