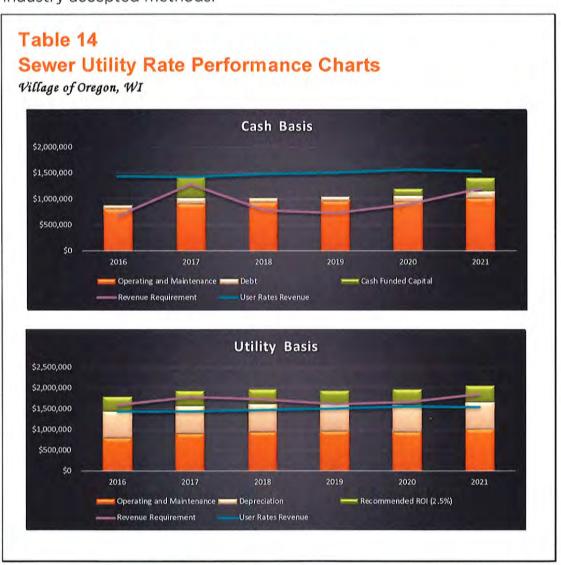

#### **Description:**

III.A.

Within the 2022 City of Platteville, City Goals is the desire to conduct a request for proposals for a variety of our contracted services. The City of Platteville currently contracts with Ehlers Public Finance Advisors for the duties of the City's municipal financial advisor. The financial advisor will assist the City in the analysis, structure, issuance, and management of debt. The Financial Advisor will also be called upon to provide other financial advisory services such as the creation of an updated financing plan, bond rating assistance, etc.

The RFP was made available for distribution on Thursday, July 14, 2022, and was added to the City of Platteville website, League of Wisconsin Municipalities website, and issued twice within the Platteville Journal. The deadline for submissions was Friday, July 29, 2022.

The City of Platteville received submissions from the following firms:

Baker Tilly Municipal Advisors LLC Ehlers Public Finance Advisors Robert W. Baird & Co. Incorporated Advisors

To review the 3 firms and provide a formal recommendation to the Common Council a subcommittee has been formed consisting of the City Manager, Administration Director and Council Members Kilian and Nickels.

The first round of interviews was conducted on Monday, August 8 and Tuesday, August 9 with the three firms. After meeting with each firm, the subcommittee has made a formal recommendation to have a second round of interviews conducted with the following firms:

Ehlers Public Finance Advisors
Robert W. Baird & Co. Incorporated Advisors

Robert W. Baird will be giving a presentation on Tuesday, September 13 and Ehlers Public Finance Advisors will be giving a presentation on Tuesday, September 27.

#### **Budget/Fiscal Impact:**

Council Members will be able to review the financial and budgetary impacts provided within each final proposal. Further discussion regarding budgetary impacts will be provided when the subcommittee has had a chance to make a recommendation on one of the finalists.

#### **Recommendation:**

The intention would be to allow each firm to come in front of the Council and present for 15-20 minutes and then allow for around 10 minutes of questions. After each firm has presented in the month of September another subcommittee meeting will be called in which the members will discuss the presentations conducted by the finalist and issue a formal recommendation to the Common Council for potential action during the October 11 Common Council meeting.