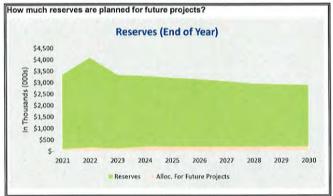

| 147,139                     | 4.24     | 351,544                          | 152,954                     | 4.07                            |
| 2038 | 1,618,126                      | (1,024,616)             | 623,353                                 | 1-11              | A STATE OF THE STA |                             | N/A      | 498,683                          | 152,954                     | 4.07                            |

#### Notes:



<sup>1)</sup> Revenue Coverage determined from [Year] Revenue Bonds/SDWFL/USDA Loan

Table 12
Water Utility Long-Range Planning Analysis













2020 FMP: Utilities Portion

Section 3 — Sewer Fund Historical Performance



# Table 13 Sewer Rate Performance

|               | A STATE OF THE STA | Shown                      | with no incr | ease            |              |              |             |
|---------------|-----------------------------------------------------------------------------------------------------------------------------------------------------------------------------------------------------------------------------------------------------------------------------------------------------------------------------------------------------------------------------------------------------------------------------------------------------------------------------------------------------------------------------------