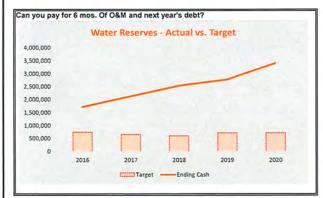

|     |         |      |        |      |         |
|-----------------------------------|------|--------|------|--------|-----|---------|-----|---------|------|--------|------|---------|
| Total Assets                      | 17,3 | 46,366 | 17,8 | 19,106 | 18, | 618,491 | 19, | 533,727 | 20,9 | 02,307 | 22,8 | 317,307 |
| Revenue                           | 1,2  | 12,332 | 1,2  | 19,915 | 1,  | 221,388 | 1,  | 239,430 | 1,3  | 16,212 | 1,2  | 278,600 |
| Investment to produce \$1 Revenue | \$   | 14.31  | \$   | 14.61  | \$  | 15.24   | \$  | 15.76   | \$   | 15.88  | \$   | 17.85   |

#### Notes:

This indicator is a measure of how much investment (in \$) is necessary to produce \$1 of Sales Revenue Wisconsin 2017 Average = \$ 13.52



Table 5
Water Utility Financial Health Charts















2020 FMP: Utilities Portion

Section 2 — Water Fund Long-Range Cash Flow Analysis



# Table 6 Water Utility Capital Improvement Plan

Village of Oregon, WI

| Projects                              | Funding         | 2021      | 2022      | 2023    | 2024    | 2025    | 2026    | 2027    | 2028    | 2029    | 2030    | Totals    |
|---------------------------------------|-----------------|-----------|-----------|---------|---------|---------|---------|---------|---------|---------|---------|-----------|
| Vest Side Well #6 Engineering         | Cash            | 10,000    | 0         | 0       | 0       | 0       | 0       | 0       | 0       | 0       | 0       | 10,000    |
| West Side Well #6 Construction        | G.O. Debt       | 100,000   | 0         | 0       | 0