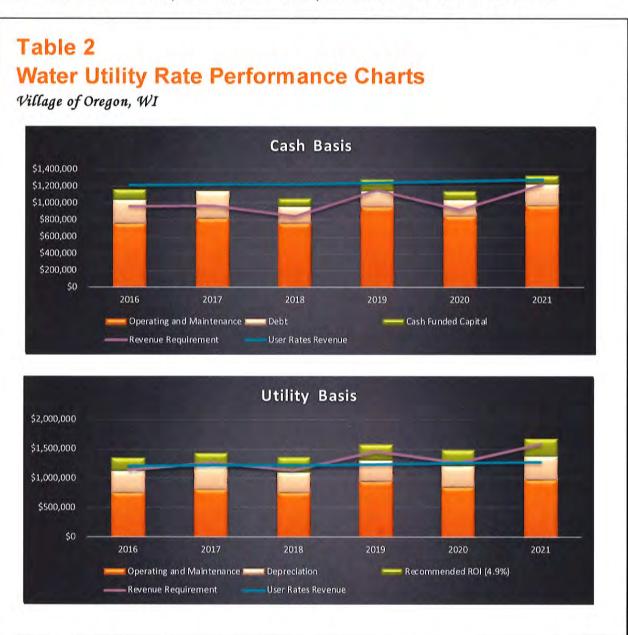

#### **Description:**

III.A.

Within the 2022 City of Platteville, City Goals is the desire to conduct a request for proposals for a variety of our contracted services. The City of Platteville currently contracts with Ehlers Public Finance Advisors for the duties of the City's municipal financial advisor. The financial advisor will assist the City in the analysis, structure, issuance, and management of debt. The Financial Advisor will also be called upon to provide other financial advisory services such as the creation of an updated financing plan, bond rating assistance, etc.

The RFP was made available for distribution on Thursday, July 14, 2022, and was added to the City of Platteville website, League of Wisconsin Municipalities website, and issued twice within the Platteville Journal. The deadline for submissions was Friday, July 29, 2022.

The City of Platteville received submissions from the following firms:

Baker Tilly Municipal Advisors LLC Ehlers Public Finance Advisors Robert W. Baird & Co. Incorporated Advisors

To review the 3 firms and provide a formal recommendation to the Common Council a subcommittee has been formed consisting of the City Manager, Administration Director and Council Members Kilian and Nickels.

The first round of interviews was conducted on Monday, August 8 and Tuesday, August 9 with the three firms. After meeting with each firm, the subcommittee has made a formal recommendation to have a second round of interviews conducted with the following firms:

Ehlers Public Finance Advisors
Robert W. Baird & Co. Incorporated Advisors

Robert W. Baird will be giving a presentation on Tuesday, September 13 and Ehlers Public Finance Advisors will be giving a presentation on Tuesday, September 27.

#### **Budget/Fiscal Impact:**

Council Members will be able to review the financial and budgetary impacts provided within each final proposal. Further discussion regarding budgetary impacts will be provided when the subcommittee has had a chance to make a recommendation on one of the finalists.

#### **Recommendation:**

The intention would be to allow each firm to come in front of the Council and present for 15-20 minutes and then allow for around 10 minutes of questions. After each firm has presented in the month of September another subcommittee meeting will be called in which the members will discuss the presentations conducted by the finalist and issue a formal recommendation to the Common Council for potential action during the October 11 Common Council meeting.