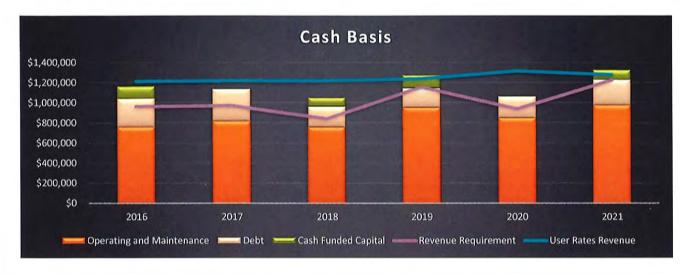

54,071 | \$1,372,212 | \$1,584,409 |
|                    | User Rates Revenue                                                                                                                                                                                                                                 | \$1,212,332 | \$1,219,915   | \$1,221,388 | \$1,239,430 | \$1,316,212 | \$1,278,600 |
|                    | Rate Adequacy                                                                                                                                                                                                                                      | \$68,385    | (\$44,527)    | \$78,278    | (\$214,641) | (\$56,000)  | (\$305,809  |



**Table 2 Water Utility Rate Performance Charts** 







Table 3
Water Utility Cash Flow Analysis - Historical 2016-2020

Village of Oregon, WI

|                                                                                                                |             |             | Actual      |             |             |
|----------------------------------------------------------------------------------------------------------------|-------------|-------------|-------------|-------------|-------------|
| all market and a second se | 2016        | 2017        | 2018        | 2019        | 2020        |
| Revenues                                                                                                       |             |             |             |             |             |
| Total Revenues from User Rates