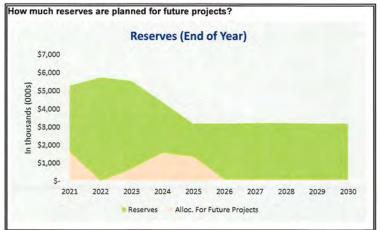

| 424,934                     | 1.68                            |
| 2029 | 1,961,343                      | (1,280,322)             | 681,021                                 | 2                           | 424,754 | 424,754                     | 1.60     | N/A                          | 424,934                     | 1.60                            |
| 2030 | 2,019,805                      | (1,318,475)             | 701,330                                 | -                           | 424,707 | 424,707                     | 1.65     | N/A                          | 424,934                     | 1.65                            |



Notes:

1) Revenue Coverage determined from [Year] Revenue Bonds/SDWFL/USDA Loan

# Table 24 Sewer Utility Long-Range Planning Analysis













2020 FMP: Utilities Portion

Section 5 — User Rate Impact Analysis



# Table 25

# Projected Impact of CIP on Typical Residential Utility Bill

Village of Oregon, WI

|      |          |                                      | Wate                                 | er                        |                           |          |                                      | Sewe                              | er |                           |                             | _  |                         |    |                                        |                      |      |
|------|----------|--------------------------------------|--------------------------------------|---------------------------|---------------------------|----------|--------------------------------------|---------