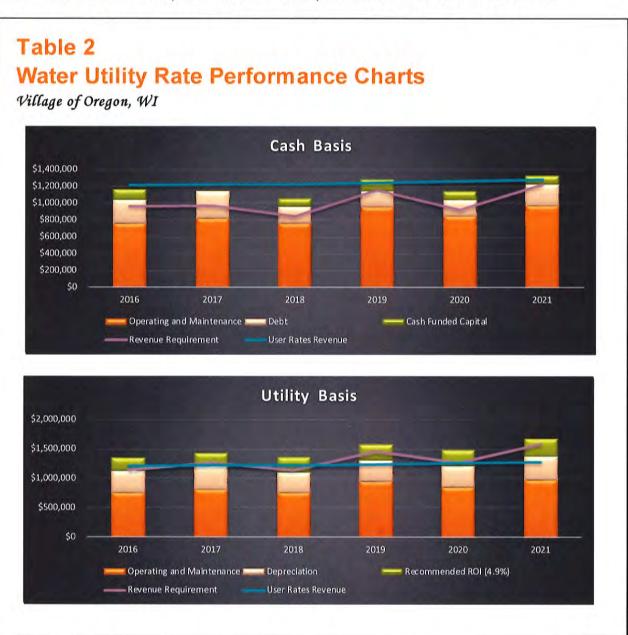

regulated utility, the water utility can adjust user rates through a Simplified Rate Case ("SRC") and a Conventional Rate Case ("CRC") through the Wisconsin Public Service Commission ("PSC"). The PSC through a CRC will adjust rates based on a revenue requirement under the utility-based method and benchmark to a



Rate of Return on Net Investment Rate Base ("ROR"). Historically the ROR is around 5.00%. An SRC allows the utility to raise rates, if eligible, by a factor of inflation. Typically, the allowable SRC has been at 3%. Eligibility for a SRC depends on timing since a utility's last completed CRC and financial performance. The utility last adjusted rates through an SRC and rates were implemented December 28, 2011. Table 2 below depicts the historical performance of the water rates.



Under the cash-based method the water rates are set to recover current costs as user rate revenues collected have exceed the revenue requirements since the



water utility has funded capital historically with debt which drives the cash funded capital portion of the revenue requirement down. Under the utility-based method water rates are inadequate. In addition, the utility has been able to keep O&M expenses low outside of 2019, which included painting and cleaning of a water tower. As capital is added the utility would see depreciation and benchmark ROR revenue requirements increase. A future projection of an increase to benchmark ROR and user rate adjustments are discussed later in this report.

#### 3.2 Sewer Rate Performance

As an unregulated utility, the sewer utility can adjust ra