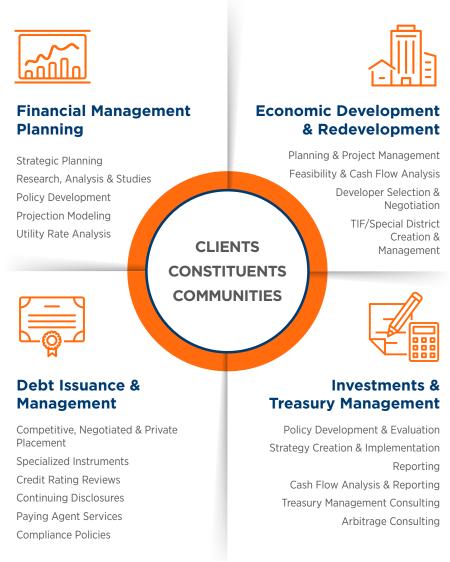

#### **Ehlers' services include:**

#### SECTION 1: INTRODUCTION (2.1)

Founded in Minnesota in 1955, Ehlers consists of more than 80 advisors, fiscal consultants, financial analysts and client support staff. Ehlers is an S-Corporation, 100% employee-owned by all staff members with at least one year of service. We are headquartered in Roseville, Minnesota with an additional office in Waukesha, Wisconsin. The proposed engagement between the City of Platteville and Ehlers will be serviced almost entirely from our Waukesha, Wisconsin location and its professional advisory and services team. Of the services requested in the City's RFP, we will only require collaboration with our Minnesota-based Bond Marketing & Sales team so we facilitate the most effective sale of the City's debt issues.