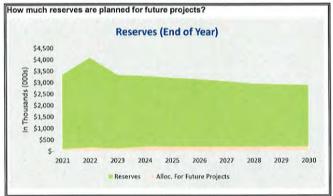

#### **Budget/Fiscal Impact:**

Council Members will be able to review the financial and budgetary impacts provided within each final proposal. Further discussion regarding budgetary impacts will be provided when the subcommittee has had a chance to make a recommendation on one of the finalists.

#### **Recommendation:**

The intention would be to allow each firm to come in front of the Council and present for 15-20 minutes and then allow for around 10 minutes of questions. After each firm has presented in the month of September another subcommittee meeting will be called in which the members will discuss the presentations conducted by the finalist and issue a formal recommendation to the Common Council for potential action during the October 11 Common Council meeting.