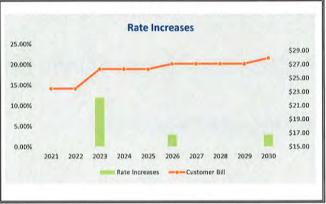

#### **Budget/Fiscal Impact:**

Council Members will be able to review the financial and budgetary impacts provided within each final proposal. Further discussion regarding budgetary impacts will be provided when the subcommittee has had a chance to make a recommendation on one of the finalists.

#### **Recommendation:**

The intention would be to allow each firm to come in front of the Council and present for 15-20 minutes and then allow for around 10 minutes of questions. After each firm has presented in the month of September another subcommittee meeting will be called in which the members will discuss the presentations conducted by the finalist and issue a formal recommendation to the Common Council for potential action during the October 11 Common Council meeting.