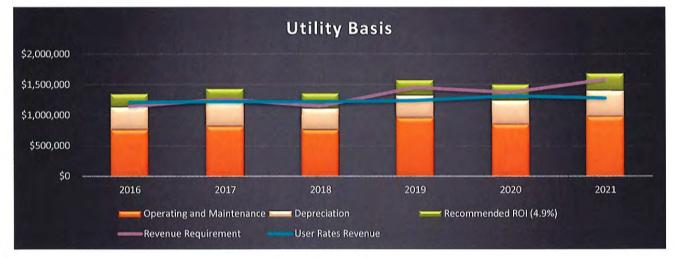

#### **Description:**

III.A.

Within the 2022 City of Platteville, City Goals is the desire to conduct a request for proposals for a variety of our contracted services. The City of Platteville currently contracts with Ehlers Public Finance Advisors for the duties of the City's municipal financial advisor. The financial advisor will assist the City in the analysis, structure, issuance, and management of debt. The Financial Advisor will also be called upon to provide other financial advisory services such as the creation of an updated financing plan, bond rating assistance, etc.

#### **Budget/Fiscal Impact:**

Council Members will be able to review the financial and budgetary impacts provided within each final proposal. Further discussion regarding budgetary impacts will be provided when the subcommittee has had a chance to make a recommendation on one of the finalists.