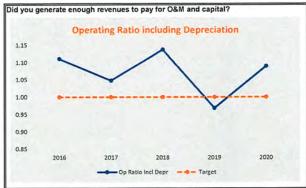

#### **Description:**

III.A.

Within the 2022 City of Platteville, City Goals is the desire to conduct a request for proposals for a variety of our contracted services. The City of Platteville currently contracts with Ehlers Public Finance Advisors for the duties of the City's municipal financial advisor. The financial advisor will assist the City in the analysis, structure, issuance, and management of debt. The Financial Advisor will also be called upon to provide other financial advisory services such as the creation of an updated financing plan, bond rating assistance, etc.

#### **Budget/Fiscal Impact:**

Council Members will be able to review the financial and budgetary impacts provided within each final proposal. Further discussion regarding budgetary impacts will be provided when the subcommittee has had a chance to make a recommendation on one of the finalists.