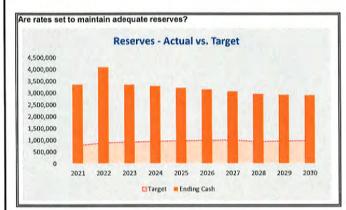

#### **Budget/Fiscal Impact:**

Council Members will be able to review the financial and budgetary impacts provided within each final proposal. Further discussion regarding budgetary impacts will be provided when the subcommittee has had a chance to make a recommendation on one of the finalists.

#### **Recommendation:**

The intention would be to allow each firm to come in front of the Council and present for 15-20 minutes and then allow for around 10 minutes of questions. After each firm has presented in the month of September another subcommittee meeting will be called in which the members will discuss the presentations conducted by the finalist and issue a formal recommendation to the Common Council for potential action during the October 11 Common Council meeting.