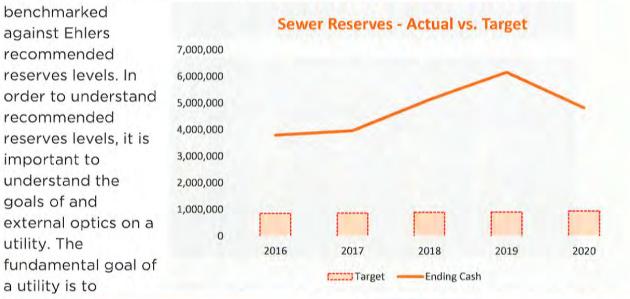

on its applicable ordinance. Table 14 depicts the sewer user rates capacity to recover costs under both industry accepted methods.





Sewer user rates have been adequate on a cash-basis due to debt financing of capital projects and inadequate on a utility-basis at a recommended ROR of 2.5%. O&M expenses have increased 18% from 2016 to estimated year end 2020. A future projection of an increase to recommended ROR and user rate adjustments are discussed later in this report.

## 3.3 Historical Water & Sewer Fund Financial Benchmarking Performance



agencies, and the PSC and help understand the utility's fiscal sustainability.

First, we will highlight reserves of both utilities. Since the utilities have been using debt and not cash to finance capital needs the reserves are healthy when





provide safe and reliable service to its customers. Within the fundamental goal of providing reliable service lies the need for maintaining adequate reserves to cover the operating, maintenance and capital needs of a utility that provides around the clock service. Reserves for utilities generally fall within two categories: restricted and unrestricted. Restricted reserves are determined in conjunction with a revenue debt obligation where the issuer is required to establish a Debt Service Reserve Fund. In all instances, restricted reserve amounts will be established and known within the issuing documents. Meanwhile, unrestricted reserves are determined by the utility and therefore are often monitored by external entities to measure the fiscal sustainability of the utility.

When contemp