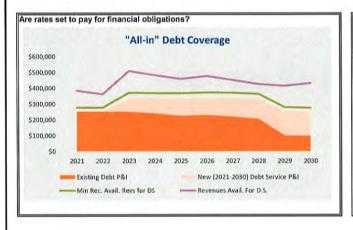

#### **Budget/Fiscal Impact:**

Council Members will be able to review the financial and budgetary impacts provided within each final proposal. Further discussion regarding budgetary impacts will be provided when the subcommittee has had a chance to make a recommendation on one of the finalists.

#### **Recommendation:**

The intention would be to allow each firm to come in front of the Council and present for 15-20 minutes and then allow for around 10 minutes of questions. After each firm has presented in the month of September another subcommittee meeting will be called in which the members will discuss the presentations conducted by the finalist and issue a formal recommendation to the Common Council for potential action during the October 11 Common Council meeting.