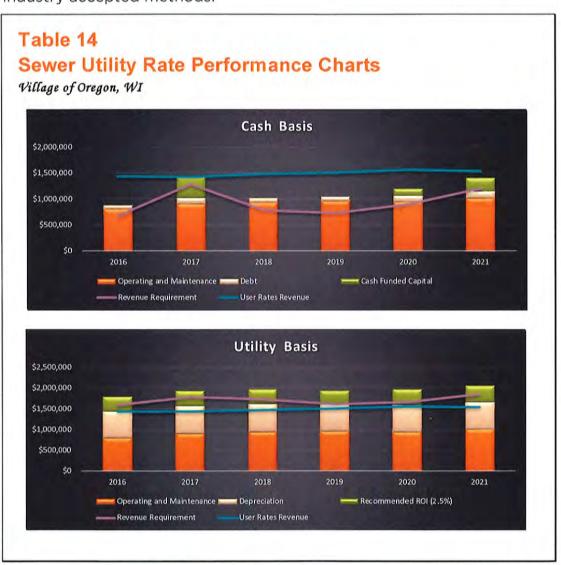

ments since the



water utility has funded capital historically with debt which drives the cash funded capital portion of the revenue requirement down. Under the utility-based method water rates are inadequate. In addition, the utility has been able to keep O&M expenses low outside of 2019, which included painting and cleaning of a water tower. As capital is added the utility would see depreciation and benchmark ROR revenue requirements increase. A future projection of an increase to benchmark ROR and user rate adjustments are discussed later in this report.

#### 3.2 Sewer Rate Performance

As an unregulated utility, the sewer utility can adjust rates based on its applicable ordinance. Table 14 depicts the sewer user rates capacity to recover costs under both industry accepted methods.





Sewer user rates have been adequate on a cash-basis due to debt financing of capital projects and inadequate on a utility-basis at a recommended ROR of 2.5%. O&M expenses have increased 18% from 2016 to estimated year end 2020. A future projection of an increase to recommended ROR and user rate adjustments are discussed later in this report.

## 3.3 Historical Water & Sewer Fund Financial Benchmarking Performance



agencies, and the PSC and help understand the utility's fiscal sustainability.

First, we will highlight reserves of both utilities. Since the utilities have been using debt and not cash to finance capital needs the reserves are healthy when





provide safe and reliable service to its customers. Within the fundamental goal of providing reliable service lies the need for m