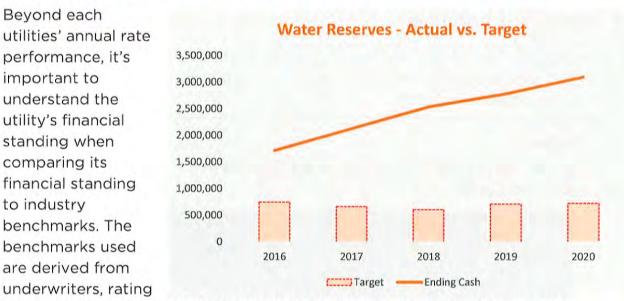

evenue requirements increase. A future projection of an increase to benchmark ROR and user rate adjustments are discussed later in this report.

#### 3.2 Sewer Rate Performance

As an unregulated utility, the sewer utility can adjust rates based on its applicable ordinance. Table 14 depicts the sewer user rates capacity to recover costs under both industry accepted methods.





Sewer user rates have been adequate on a cash-basis due to debt financing of capital projects and inadequate on a utility-basis at a recommended ROR of 2.5%. O&M expenses have increased 18% from 2016 to estimated year end 2020. A future projection of an increase to recommended ROR and user rate adjustments are discussed later in this report.

## 3.3 Historical Water & Sewer Fund Financial Benchmarking Performance



agencies, and the PSC and help understand the utility's fiscal sustainability.

First, we will highlight reserves of both utilities. Since the utilities have been using debt and not cash to finance capital needs the reserves are healthy when





provide safe and reliable service to its customers. Within the fundamental goal of providing reliable service lies the need for maintaining adequate reserves to cover the operating, maintenance and capital needs of a utility that provides around the clock service. Reserves for utilities generally fall within two categories: restricted and unrestricted. Restricted reserves are determined in conjunction with a revenue debt obligation where the issuer is required to establish a Debt Service Reserve Fund. In all instances, restricted reserve amounts