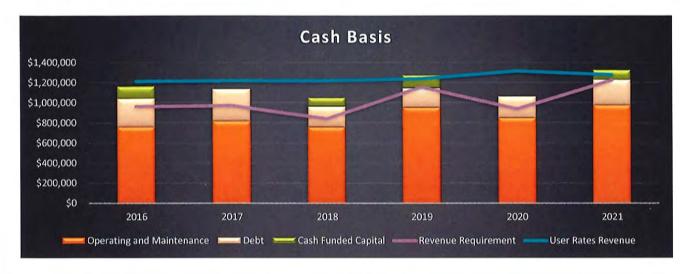

#### **Description:**

III.A.

Within the 2022 City of Platteville, City Goals is the desire to conduct a request for proposals for a variety of our contracted services. The City of Platteville currently contracts with Ehlers Public Finance Advisors for the duties of the City's municipal financial advisor. The financial advisor will assist the City in the analysis, structure, issuance, and management of debt. The Financial Advisor will also be called upon to provide other financial advisory services such as the creation of an updated financing plan, bond rating assistance, etc.

#### **Budget/Fiscal Impact:**

Council Members will be able to review the financial and budgetary impacts provided within each final proposal. Further discussion regarding budgetary impacts will be provided when the subcommittee has had a chance to make a recommendation on one of the finalists.