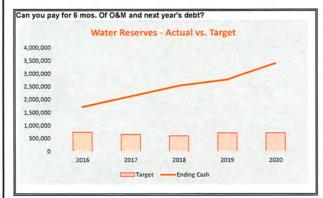

#### **Description:**

III.A.

Within the 2022 City of Platteville, City Goals is the desire to conduct a request for proposals for a variety of our contracted services. The City of Platteville currently contracts with Ehlers Public Finance Advisors for the duties of the City's municipal financial advisor. The financial advisor will assist the City in the analysis, structure, issuance, and management of debt. The Financial Advisor will also be called upon to provide other financial advisory services such as the creation of an updated financing plan, bond rating assistance, etc.

#### **Budget/Fiscal Impact:**

Council Members will be able to review the financial and budgetary impacts provided within each final proposal. Further discussion regarding budgetary impacts will be provided when the subcommittee has had a chance to make a recommendation on one of the finalists.