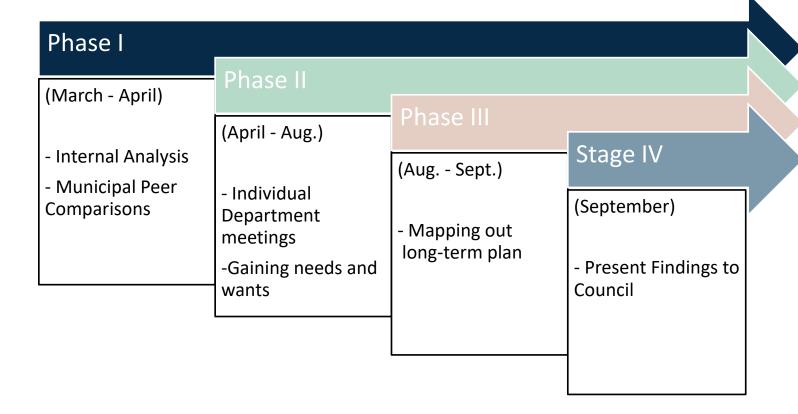

City of Platteville Long Range Staffing Plan.

#### **Sample Affirmative Motion:**

"I move to officially adopt the 2022 City of Platteville Long Range Staffing Plan."

#### **Attachments:**

• 2022 Long Range Staffing Plan Presentation

# CITY OF PLATTEVILLE

2022 LONG RANGE STAFFING PLAN
PRESENTATION TO COMMON COUNCIL
OCTOBER 11, 2022

# Agenda

Agenda Purpose & Synopsis **SWOT Analysis Organizational Chart Department Specifics** Master Plan Financials Appendix

## Purpose & Synopsis

This staffing plan was created with the intent to identify needs for City staffing. Then once identified, create a 10-year plan to lay out the information gained from each department. This Staffing Plan is meant to assist the Council and City staff with succession planning and overall long-term planning.



## Strengths:

- Experience
- Dedication

## Weaknesses:

- Longevity
- Succession

City of Platteville

## Opportunities:

- Development
- Growth

### Threats:

- Covid 19 Impacts
- Market Changes



|             | Adm                    | inistrati | ion Departm   | ent Staffing Plan                                                                       |
|-------------|------------------------|-----------|---------------|-----------------------------------------------------------------------------------------|
| Timeline    | Position               | Туре      | Budget Impact | Justification                                                                           |
| Short Term  | HR Manager             | IN        | \$10,655      | Recognition of retention efforts while also advanci