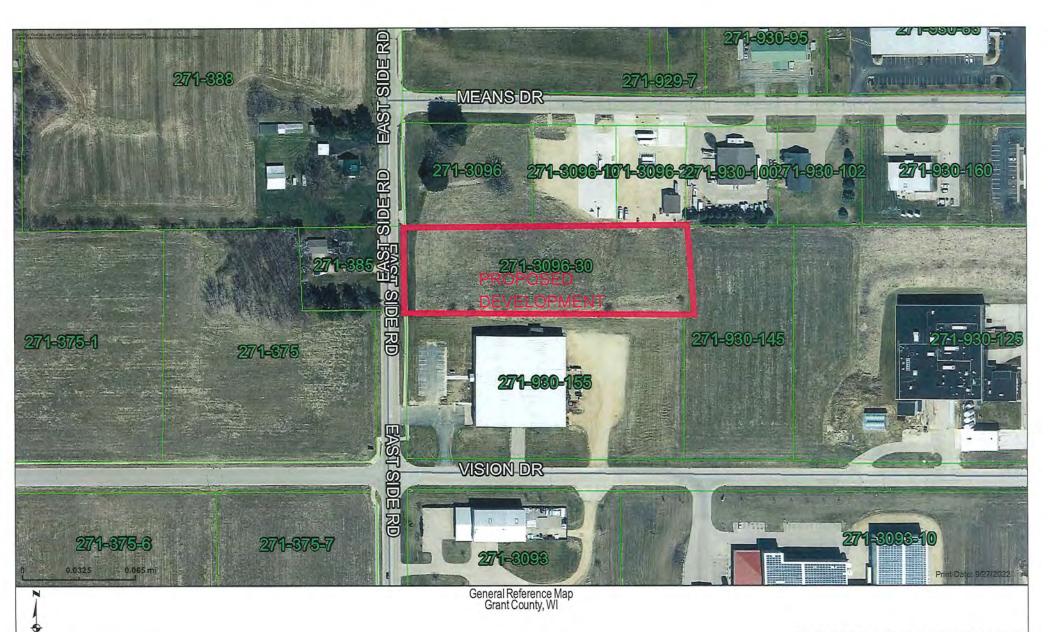

### VII. INFORMATION AND DISCUSSION

- A. Planned Unit Development SIP: 305 Eastside Road
- B. Certified Survey Map: Southwest Health Development
- C. Financial Management Plan
- D. Presentation of City Manager Budget