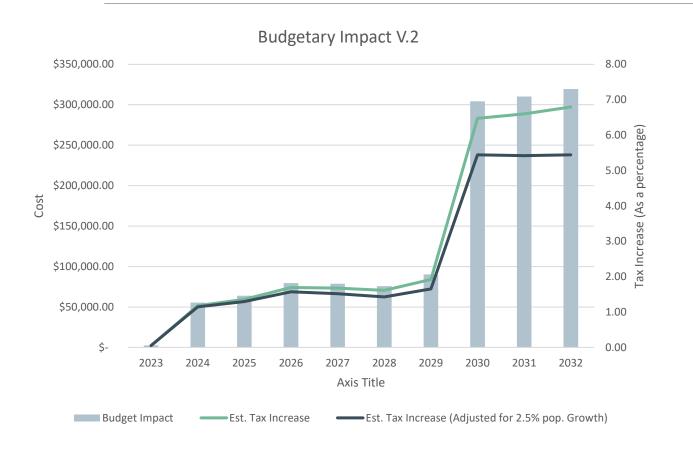

|            |
|                 |                             |              |                              |    |        |                       |    |            |
| Library         |                             |              |                              |    |        |                       |    |            |
|                 |                             |              |                              |    |        | Communications Coord. | \$ | 71,044     |
|                 |                             |              |                              |    |        | Business Manager      | \$ | (47,501    |
|                 |                             |              |                              |    |        | Development Manager   | \$ | 11,228     |

# Financials Version 2





|                 | Short Term               |    |        |                           |      |        |                                      |      |        |
|-----------------|--------------------------|----|--------|---------------------------|------|--------|--------------------------------------|------|--------|
|                 | Year 1                   |    |        | Year 2                    |      |        | Year 3                               |      |        |
| Administration  | HR Manager               | \$ | 10,655 |                           |      |        |                                      |      |        |
| Community       |                          |    |        |                           |      |        | Summer Seasonal Worker               |      | NC