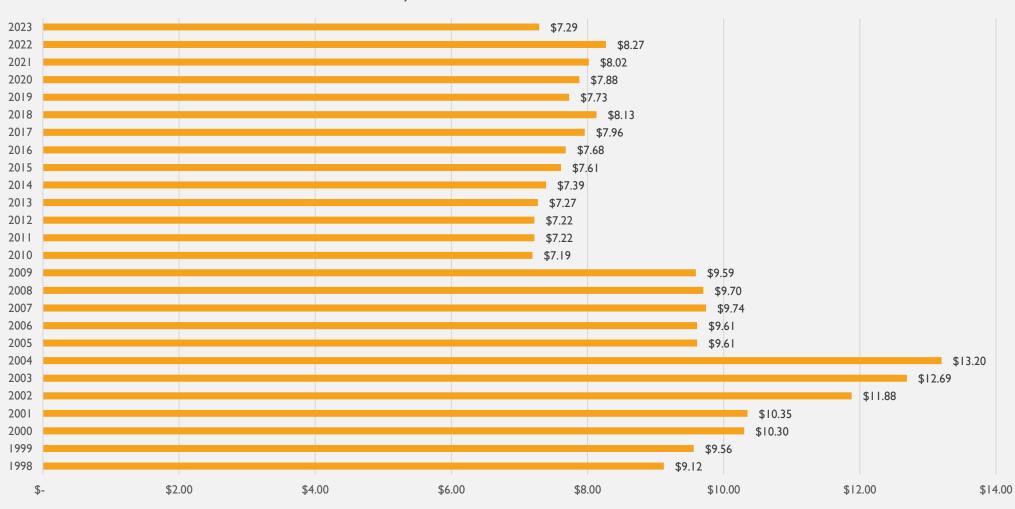

| \$420,000               | \$480,000               |
| 2022     | \$ Revaluation 8.27 | \$180,000<br>\$1,240.65 | \$240,000<br>\$1,654.20 | \$300,000<br>\$2,067.75 | \$360,000<br>\$2,481.30 | \$420,000<br>\$2,894.85 | \$480,000<br>\$3,308.40 |
|          |                     |                         |                         | . ,                     | ,                       | . ,                     | ,                       |
| 2022     | \$ 8.27             | \$1,240.65              | \$1,654.20              | \$2,067.75              | \$2,481.30              | \$2,894.85              | \$3,308.40              |

Note: The 2023 Assessed Rate is based on an estimated Assessed Value. Final assessed value is determined by the State and is expected to be released in November.





## QUESTIONS???

Next Meeting: Tuesday, October 18, 2022, 6pm