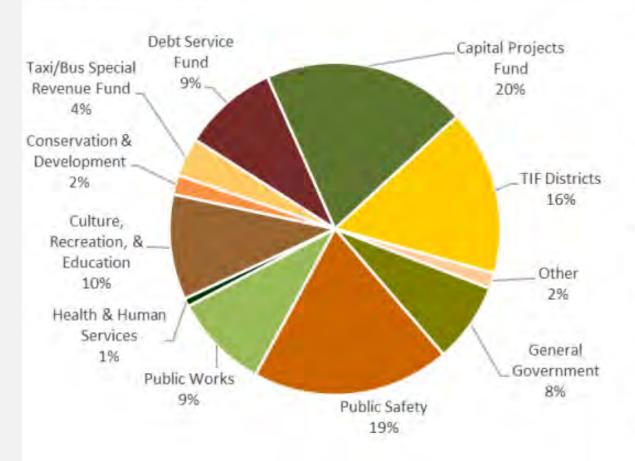

000                     | -80.0%                |

| Broske Event<br>Center             | 2019<br>ACTUAL | 2020<br>ACTUAL | 2021<br>ADOPTED<br>BUDGET | 2022<br>ADOPTED<br>BUDGET | % Change<br>2021-2022 |
|------------------------------------|----------------|----------------|---------------------------|---------------------------|-----------------------|
| Other Financing Sources            | -              | 4,870          | 12,500                    | 15,000                    |                       |
| TOTAL BROSKE EVENT<br>CENTER (140) |                | 4,870          | 12,500                    | 15,000                    | 20.0%                 |

#### **Total Governmental Expenses**

The distribution of expenses for all City government expenditures by fund is demonstrated below.



 General Government –expenses incurred for administration of the City as a whole or any function that does not fit into any other category

Public Safety – includes costs for police, fire, ambulance fee to Southwest Health

Public Works – maintenance costs associated with the City's streets, recycling, cemeteries

Culture, Recreation & Education – costs of providing a sense of community to residents, including recreational programming and the maintenance of shared public areas.

Economic development – expenses associated with increasing the economic development within the City of Platteville

Human & Health Services – costs associated with providing awareness and providing programs which help improve the mental and physical lives of our residents.

#### **General Fund Expenses**

The dis