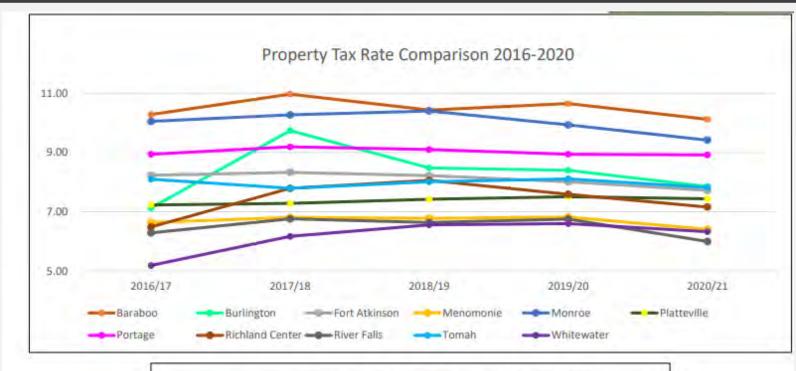

parison 2016-2020

| City            | 2017/18 | 2018/19 | 2019/20 | 2020/21 |
|-----------------|---------|---------|---------|---------|
| Baraboo         | 10.97   | 10.43   | 10.65   | 10.12   |
| Burlington      | 9.74    | 8.48    | 8.40    | 7.85    |
| Fort Atkinson   | 8.33    | 8.22    | 8.01    | 7.72    |
| Menomonie       | 6.81    | 6.78    | 6.82    | 6.41    |
| Monroe          | 10.27   | 10.40   | 9.93    | 9.42    |
| Platteville     | 7.28    | 7.42    | 7.51    | 7.44    |
| Portage         | 9.19    | 9.10    | 8.94    | 8.92    |
| Richland Center | 7.79    | 8.06    | 7.59    | 7.16    |
| River Falls     | 6.76    | 6.64    | 6.75    | 6.00    |
| Tomah           | 7.79    | 8.01    | 8.11    | 7.82    |
| Whitewater      | 6.17    | 6.56    | 6.60    | 6.33    |





#### **Total Governmental Revenues**

The distribution of revenues for all City government funds by category is demonstrated below, along with category descriptions.



<u>Taxes</u> –includes property tax revenues, local room tax revenues, municipal owned utility revenue and PILOT agreements.

<u>Intergovernmental Revenue</u> – revenues provided by other governments usually in the form of grants.

<u>Special Assessments</u> –includes items billed to residents, such as: snow, ice and weed control bills and weights and measure bills.

<u>Intergovernmental Charges</u> - charges assessed to other government entities for services provided. An example of this would be revenue received from townships for their share of the fire department's fixed costs.

<u>Licenses & Permits</u> –includes fe