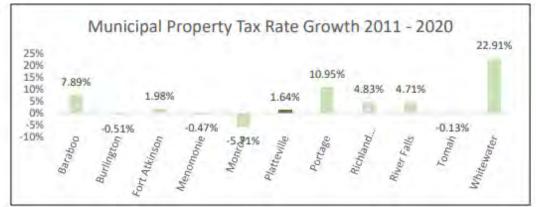

rison 2016-2020

| City            | 2017/18 | 2018/19 | 2019/20 | 2020/21 |
|-----------------|---------|---------|---------|---------|
| Baraboo         | 10.97   | 10.43   | 10.65   | 10.12   |
| Burlington      | 9.74    | 8.48    | 8.40    | 7.85    |
| Fort Atkinson   | 8.33    | 8.22    | 8.01    | 7.72    |
| Menomonie       | 6.81    | 6.78    | 6.82    | 6.41    |
| Monroe          | 10.27   | 10.40   | 9.93    | 9.42    |
| Platteville     | 7.28    | 7.42    | 7.51    | 7.44    |
| Portage         | 9.19    | 9.10    | 8.94    | 8.92    |
| Richland Center | 7.79    | 8.06    | 7.59    | 7.16    |
| River Falls     | 6.76    | 6.64    | 6.75    | 6.00    |
| Tomah           | 7.79    | 8.01    | 8.11    | 7.82    |
| Whitewater      | 6.17    | 6.56    | 6.60    | 6.33    |





#### **Total Governmental Revenues**

The distribution of revenues for all City government funds by category is demonstrated below, along with category descriptions.



<u>Taxes</u> –includes property tax revenues, local room tax revenues, municipal owned utility revenue and PILOT agreements.

<u>Intergovernmental Revenue</u> – revenues provided by other governments usually in the form of grants.

<u>Special Assessments</u> –includes items billed to residents, such as: snow, ice and weed control bills and weights and measure bills.

<u>Intergovernmental Charges</u> - charges assessed to other government entities for services provided. An example of this would be revenue received from townships for their share of the fire department's fixed costs.

<u>Licenses & Permits</u> –includes fees