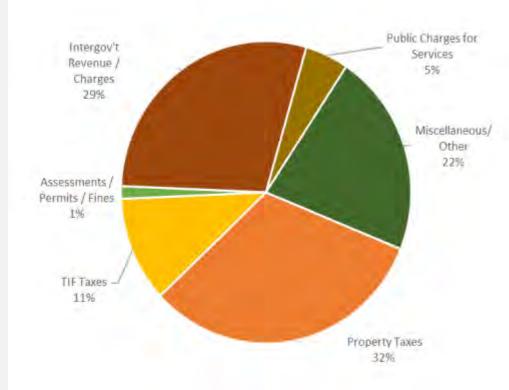

.43   | 10.65   | 10.12   |
| Burlington      | 9.74    | 8.48    | 8.40    | 7.85    |
| Fort Atkinson   | 8.33    | 8.22    | 8.01    | 7.72    |
| Menomonie       | 6.81    | 6.78    | 6.82    | 6.41    |
| Monroe          | 10.27   | 10.40   | 9.93    | 9.42    |
| Platteville     | 7.28    | 7.42    | 7.51    | 7.44    |
| Portage         | 9.19    | 9.10    | 8.94    | 8.92    |
| Richland Center | 7.79    | 8.06    | 7.59    | 7.16    |
| River Falls     | 6.76    | 6.64    | 6.75    | 6.00    |
| Tomah           | 7.79    | 8.01    | 8.11    | 7.82    |
| Whitewater      | 6.17    | 6.56    | 6.60    | 6.33    |





#### **Total Governmental Revenues**

The distribution of revenues for all City government funds by category is demonstrated below, along with category descriptions.



<u>Taxes</u> –includes property tax revenues, local room tax revenues, municipal owned utility revenue and PILOT agreements.

<u>Intergovernmental Revenue</u> – revenues provided by other governments usually in the form of grants.

<u>Special Assessments</u> –includes items billed to residents, such as: snow, ice and weed control bills and weights and measure bills.

<u>Intergovernmental Charges</u> - charges assessed to other government entities for services provided. An example of this would be revenue received from townships for their share of the fire department's fixed costs.

<u>Licenses & Permits</u> –includes fees assessed as part of tracking and regulatory purposes with the main revenues in this category being building inspection permits and rental unit licenses.

<u>Fines, Forf