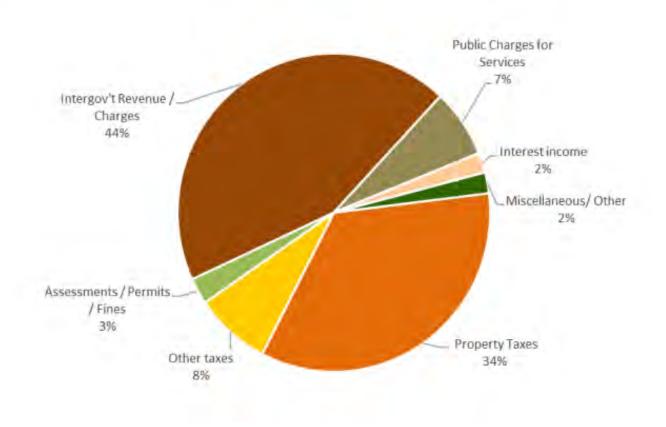

art of tracking and regulatory purposes with the main revenues in this category being building inspection permits and rental unit licenses.

<u>Fines, Forfeitures & Penalties</u> – includes citation revenue and court penalties.

<u>Public Charges for Service</u> – includes revenues for which is intended to cover the cost of the service provided, for example the Ambulance Service Fee.

<u>Miscellaneous Revenues</u> - revenues which do not fall into one of the other categories, examples include: interest income, rent of City properties and donations.

Other Financing Sources - transfers from other funds / City accounts or the budgeted use of fund balance reserves.

#### **General Fund Revenues**

The pie below shows the distribution by category of the City's General Fund budgeted revenues.



The **General Fund** is the primary operating fund of the City. This fund accounts for the financial resources of the City that are not accounted for in any other fund. Principal revenue sources are property tax, license & permits and state shared revenues.

| General Fund                 | 2019<br>ACTUAL | 2020<br>ACTUAL | 2021<br>ADOPTED<br>BUDGET | 2022<br>ADOPTED<br>BUDGET | % Change<br>2021-2022 |
|------------------------------|----------------|----------------|---------------------------|---------------------------|-----------------------|
| Taxes                        | 3,414,362      | 3,362,780      | 3,479,972                 | 3,708,975                 |                       |
| Special Assessments          | 10,242         | 20,245         | 18,680                    | 21,