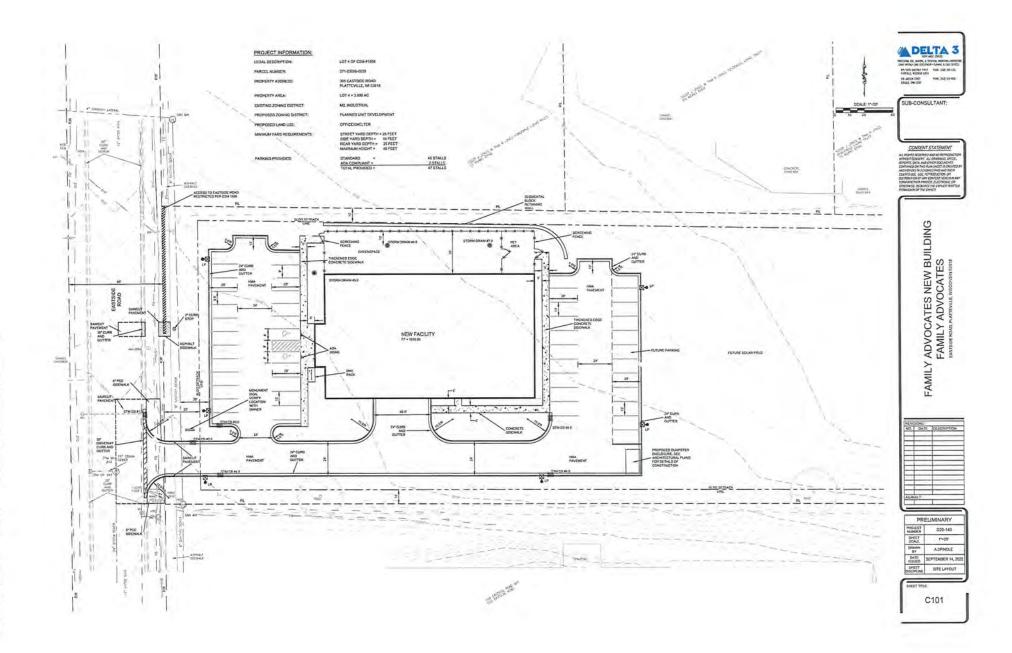

#### <u>INFORMATION AND DISCUSSION</u>

- A. Planned Unit Development SIP: 305 Eastside Road Community Development Director Joe Carroll explained that the applicant would like approval of a Planned Unit Development to construct a mixed-use building at 305 Eastside Road. The applicant has now applied for approval of the second step in the PUD approval, the Specific Implementation Plan, which provides more information and detail on the project, primarily the specific building design, final grading, storm water information, and other site details as discussed during the GDP.
- B. Certified Survey Map: Southwest Health Development Community Development Director Joe Carroll explained that Southwest Health Center has submitted a request for approval of a Certified Survey Map for a residential and commercial subdivision on land adjacent to the hospital. The CSM would create two lots at this time, with the understanding that the lots would be further divided as needed when the land is developed. The CSM also dedicates land for Eastside Road, which previously consisted of a roadway easement. The anticipated uses may include commercial office space, health-related business, elderly housing and residential care facilities.
- C. Financial Management Plan Administration Director Nicola Maurer introduced Senior Municipal Advisor David Ferris who presented the updated 5-year Financial Management Plan including general fund operations, debt service, capital project funding and TIF Districts.
- D. *Presentation of City Manager Budget* City Manager Adam Ruechel presented an overview of information pertaining to the 2023 City of Platteville Budget. The overview highlighted items currently being reviewed by City Staff and incorporated direction provided by the Council during the 2023 CIP budget review session.