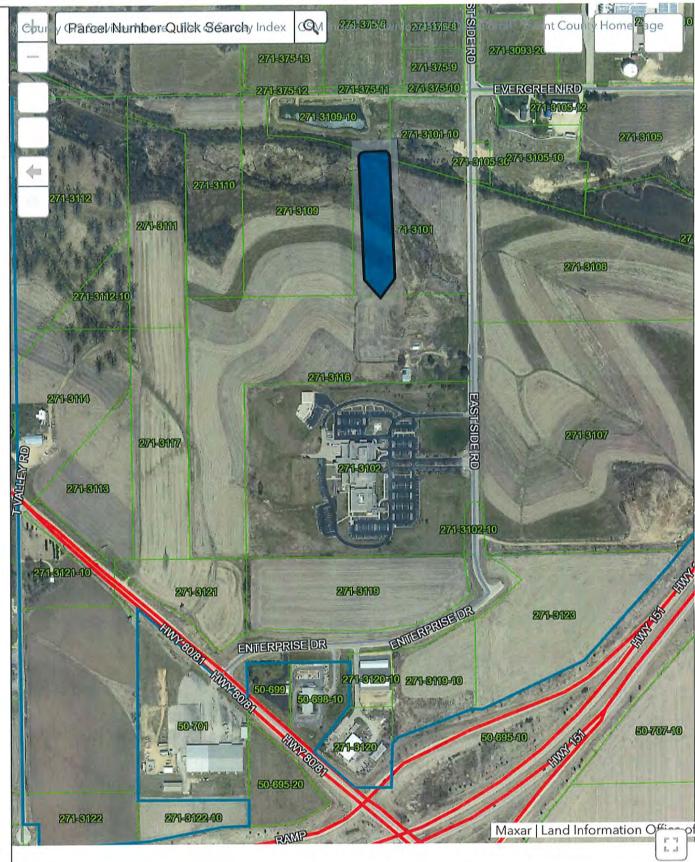

#### <u>INFORMATION AND DISCUSSION</u>

- A. Planned Unit Development SIP: 305 Eastside Road Community Development Director Joe Carroll explained that the applicant would like approval of a Planned Unit Development to construct a mixed-use building at 305 Eastside Road. The applicant has now applied for approval of the second step in the PUD approval, the Specific Implementation Plan, which provides more information and detail on the project, primarily the specific building design, final grading, storm water information, and other site details as discussed during the GDP.
- B. Certified Survey Map: Southwest Health Development Community Development Director Joe Carroll explained that Southwest Health Center has submitted a request for approval of a Certified Survey Map for a residential and commercial subdivision on land adjacent to the hospital. The CSM would create two lots at this time, with the understanding that the lots would be further divided as needed when the land is developed. The CSM also dedicates land for Eastside Road, which previously consisted of a roadway easement. The anticipated uses may include commercial office space, health-related business, elderly housing and residential care facilities.
- C. Financial Management Plan Administration Director Nicola Maurer introduced Senior Municipal Advisor David Ferris who presented the updated 5-year Financial Management Plan including general fund operations, debt service, capital project funding and TIF Districts.
- D. *Presentation of City Manager Budget* City Manager Adam Ruechel presented an overview of information pertaining to the 2023 City of Platteville Budget. The overview highlighted items currently being reviewed by City Staff and incorporated direction provided by the Council during the 2023 CIP budget review session.