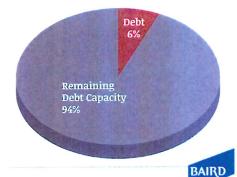

## **Platteville Debt Capacity**

A K-12 school district's total debt limit is based on 10% of the equalized valuation

Outstanding Debt as of 12/31/22: \$8,180,000 (6%)

Remaining Debt Capacity: \$114,619,129 (94%)