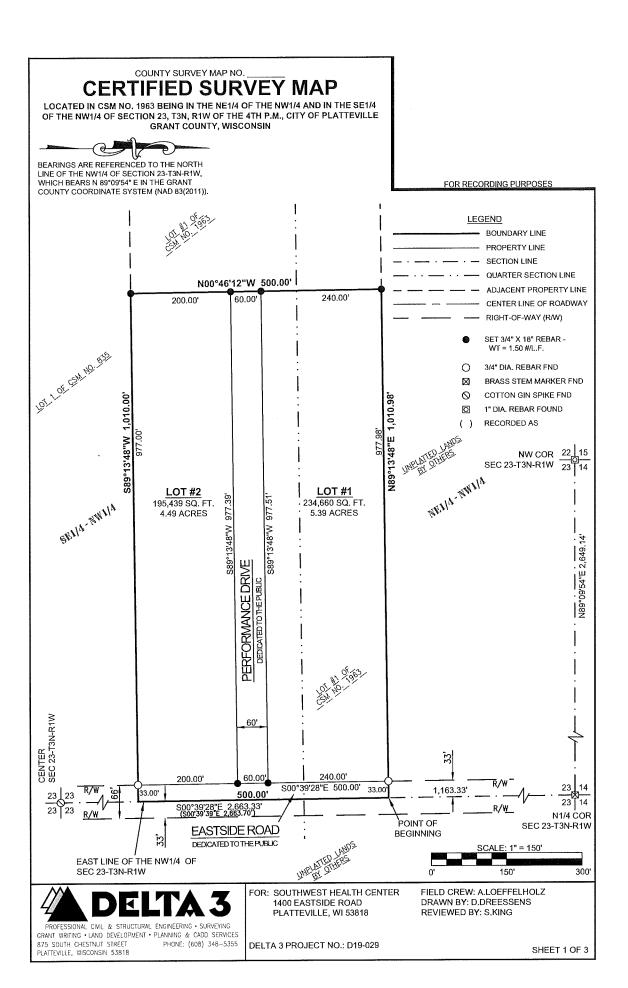

#### <u>INFORMATION AND DISCUSSION</u>

- A. Planned Unit Development SIP: 305 Eastside Road Community Development Director Joe Carroll explained that the applicant would like approval of a Planned Unit Development to construct a mixed-use building at 305 Eastside Road. The applicant has now applied for approval of the second step in the PUD approval, the Specific Implementation Plan, which provides more information and detail on the project, primarily the specific building design, final grading, storm water information, and other site details as discussed during the GDP.
- B. Certified Survey Map: Southwest Health Development Community Development Director Joe Carroll explained that Southwest Health Center has submitted a request for approval of a Certified Survey Map for a residential and commercial subdivision on land adjacent to the hospital. The CSM would create two lots at this time, with the understanding that the lots would be further divided as needed when the land is developed. The CSM also dedicates land for Eastside Road, which previously consisted of a roadway easement. The anticipated uses may include commercial office space, health-related business, elderly housing and residential care facilities.
- C. Financial Management Plan Administration Director Nicola Maurer introduced Senior Municipal Advisor David Ferris who presented the updated 5-year Financial Management Plan including general fund operations, debt service, capital project funding and TIF Districts.
- D. *Presentation of City Manager Budget* City Manager Adam Ruechel presented an overview of information pertaining to the 2023 City of Platteville Budget. The overview highlighted items currently being reviewed by City Staff and incorporated direction provided by the Council during the 2023 CIP budget review session.