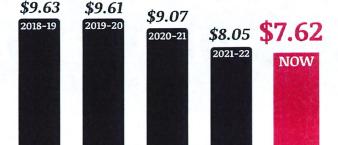

## Referendum Financing

A 2022-23 Tax Rate of \$7.62 <u>INCLUDES</u> the proposed referendum

A 2022-23 Tax Rate of \$7.62 <u>INCLUDES</u> the proposed referendum.

Platteville School District
MILL RATE HISTORY

## Revised Estimated Tax Impact - \$100,000 Home

VOTE NOVEMBER 8

>> No Change in the Market Value of my home

2021/22 tax rate (\$8.05)\* Home value (\$100,000)

= \$805 school taxes

2022/23 tax rate (\$7.62)\* Home value (\$100,000)

= \$762 school taxes

Difference = -\$43 annually

>> 12% increase in the Market Value of my home

2021/22 tax rate (\$8.05)\* Home value (\$100,000)

= \$805 school taxes

2022/23 tax rate (\$7.62)\* Home value (\$112,000)

= \$853 school taxes

Difference =

\$48 annually

www.platteville.k12.wi.us/district/referenduminformation