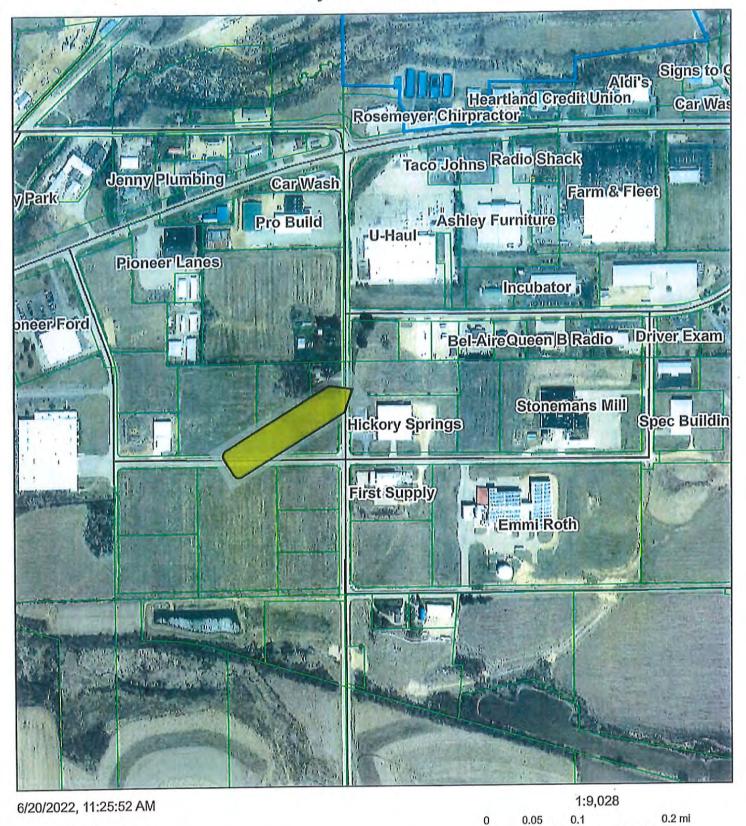

#### <u>INFORMATION AND DISCUSSION</u>

- A. Planned Unit Development SIP: 305 Eastside Road Community Development Director Joe Carroll explained that the applicant would like approval of a Planned Unit Development to construct a mixed-use building at 305 Eastside Road. The applicant has now applied for approval of the second step in the PUD approval, the Specific Implementation Plan, which provides more information and detail on the project, primarily the specific building design, final grading, storm water information, and other site details as discussed during the GDP.
- B. Certified Survey Map: Southwest Health Development Community Development Director Joe Carroll explained that Southwest Health Center has submitted a request for approval of a Certified Survey Map for a residential and commercial subdivision on land adjacent to the hospital. The CSM would create two lots at this time, with the understanding that the lots would be further divided as needed when the land is developed. The CSM also dedicates land for Eastside Road, which previously consisted of a roadway easement. The anticipated uses may include commercial office space, health-related business, elderly housing and residential care facilities.
- C. Financial Management Plan Administration Director Nicola Maurer introduced Senior Municipal Advisor David Ferris who presented the updated 5-year Financial Management Plan including general fund operations, debt service, capital project funding and TIF Districts.
- D. *Presentation of City Manager Budget* City Manager Adam Ruechel presented an overview of information pertaining to the 2023 City of Platteville Budget. The overview highlighted items currently being reviewed by City Staff and incorporated direction provided by the Council during the 2023 CIP budget review session.