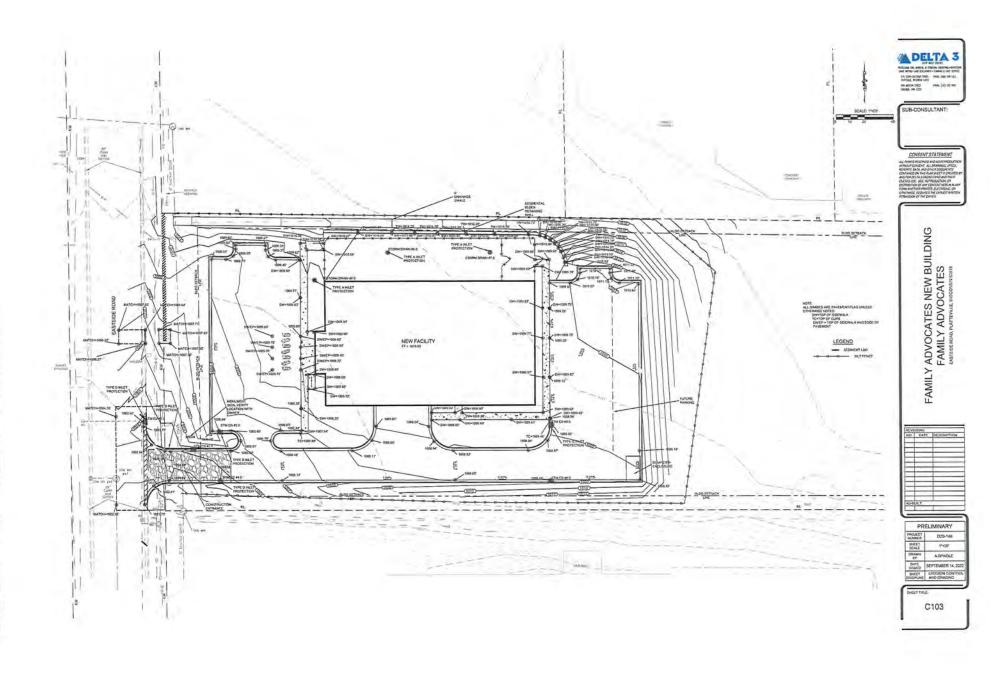

#### <u>INFORMATION AND DISCUSSION</u>

- A. Planned Unit Development SIP: 305 Eastside Road Community Development Director Joe Carroll explained that the applicant would like approval of a Planned Unit Development to construct a mixed-use building at 305 Eastside Road. The applicant has now applied for approval of the second step in the PUD approval, the Specific Implementation Plan, which provides more information and detail on the project, primarily the specific building design, final grading, storm water information, and other site details as discussed during the GDP.
- B. Certified Survey Map: Southwest Health Development Community Development Director Joe Carroll explained that Southwest Health Center has submitted a request for approval of a Certified Survey Map for a residential and commercial subdivision on land adjacent to the hospital. The CSM would create two lots at this time, with the understanding that the lots would be further divided as needed when the land is developed. The CSM also dedicates land for Eastside Road, which previously consisted of a roadway easement. The anticipated uses may include commercial office space, health-related business, elderly housing and residential care facilities.
- C. Financial Management Plan Administration Director Nicola Maurer introduced Senior Municipal Advisor David Ferris who presented the updated 5-year Financial Management Plan including general fund operations, debt service, capital project funding and TIF Districts.
- D. *Presentation of City Manager Budget* City Manager Adam Ruechel presented an overview of information pertaining to the 2023 City of Platteville Budget. The overview highlighted items currently being reviewed by City Staff and incorporated direction provided by the Council during the 2023 CIP budget review session.