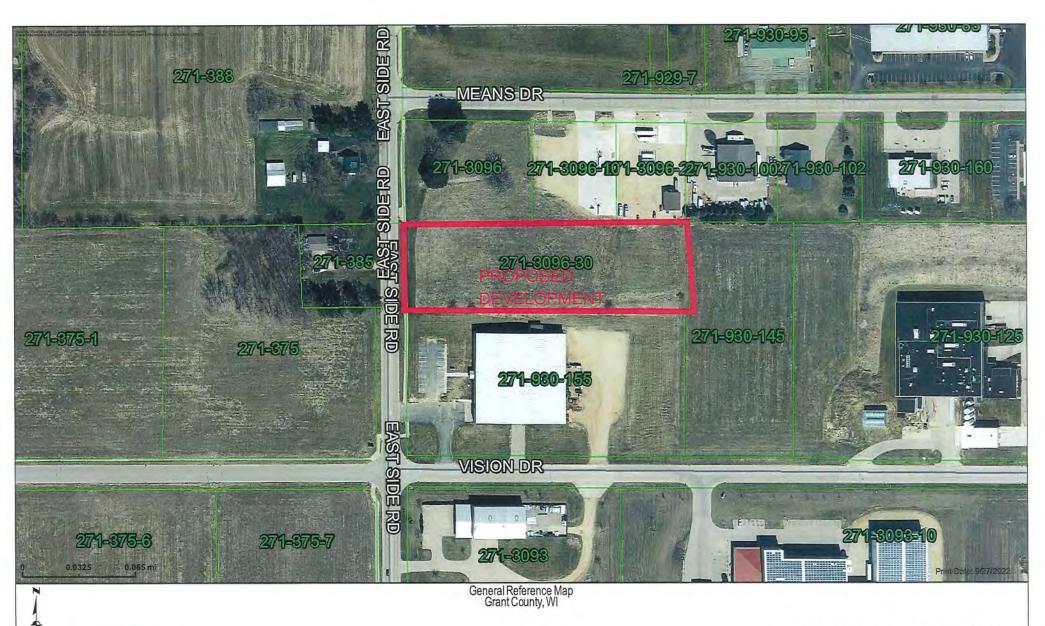

#### <u>INFORMATION AND DISCUSSION</u>

- A. Planned Unit Development SIP: 305 Eastside Road Community Development Director Joe Carroll explained that the applicant would like approval of a Planned Unit Development to construct a mixed-use building at 305 Eastside Road. The applicant has now applied for approval of the second step in the PUD approval, the Specific Implementation Plan, which provides more information and detail on the project, primarily the specific building design, final grading, storm water information, and other site details as discussed during the GDP.
- B. Certified Survey Map: Southwest Health Development Community Development Director Joe Carroll explained that Southwest Health Center has submitted a request for approval of a Certified Survey Map for a residential and commercial subdivision on land adjacent to the hospital. The CSM would create two lots at this time, with the understanding that the lots would be further divided as needed when the land is developed. The CSM also dedicates land for Eastside Road, which previously consisted of a roadway easement. The anticipated uses may include commercial office space, health-related business, elderly housing and residential care facilities.
- C. Financial Management Plan Administration Director Nicola Maurer introduced Senior Municipal Advisor David Ferris who presented the updated 5-year Financial Management Plan including general fund operations, debt service, capital project funding and TIF Districts.
- D. *Presentation of City Manager Budget* City Manager Adam Ruechel presented an overview of information pertaining to the 2023 City of Platteville Budget. The overview highlighted items currently being reviewed by City Staff and incorporated direction provided by the Council during the 2023 CIP budget review session.