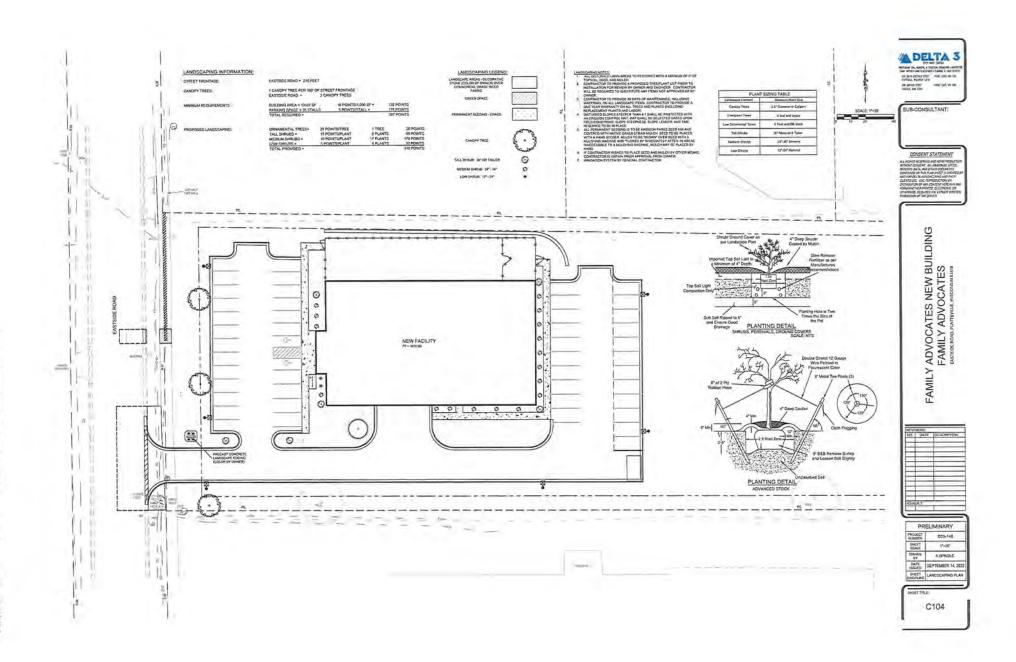

#### <u>INFORMATION AND DISCUSSION</u>

- A. Planned Unit Development SIP: 305 Eastside Road Community Development Director Joe Carroll explained that the applicant would like approval of a Planned Unit Development to construct a mixed-use building at 305 Eastside Road. The applicant has now applied for approval of the second step in the PUD approval, the Specific Implementation Plan, which provides more information and detail on the project, primarily the specific building design, final grading, storm water information, and other site details as discussed during the GDP.
- B. Certified Survey Map: Southwest Health Development Community Development Director Joe Carroll explained that Southwest Health Center has submitted a request for approval of a Certified Survey Map for a residential and commercial subdivision on land adjacent to the hospital. The CSM would create two lots at this time, with the understanding that the lots would be further divided as needed when the land is developed. The CSM also dedicates land for Eastside Road, which previously consisted of a roadway easement. The anticipated uses may include commercial office space, health-related business, elderly housing and residential care facilities.
- C. Financial Management Plan Administration Director Nicola Maurer introduced Senior Municipal Advisor David Ferris who presented the updated 5-year Financial Management Plan including general fund operations, debt service, capital project funding and TIF Districts.
- D. *Presentation of City Manager Budget* City Manager Adam Ruechel presented an overview of information pertaining to the 2023 City of Platteville Budget. The overview highlighted items currently being reviewed by City Staff and incorporated direction provided by the Council during the 2023 CIP budget review session.