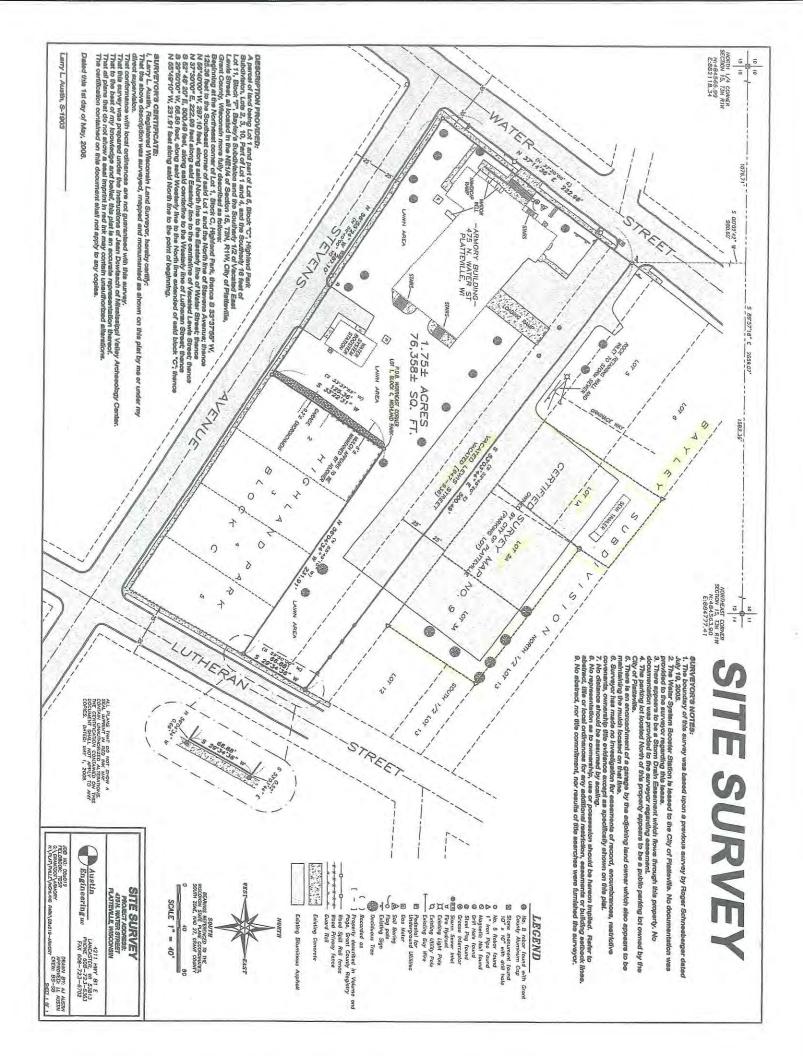

#### <u>INFORMATION AND DISCUSSION</u>

- A. Planned Unit Development SIP: 305 Eastside Road Community Development Director Joe Carroll explained that the applicant would like approval of a Planned Unit Development to construct a mixed-use building at 305 Eastside Road. The applicant has now applied for approval of the second step in the PUD approval, the Specific Implementation Plan, which provides more information and detail on the project, primarily the specific building design, final grading, storm water information, and other site details as discussed during the GDP.
- B. Certified Survey Map: Southwest Health Development Community Development Director Joe Carroll explained that Southwest Health Center has submitted a request for approval of a Certified Survey Map for a residential and commercial subdivision on land adjacent to the hospital. The CSM would create two lots at this time, with the understanding that the lots would be further divided as needed when the land is developed. The CSM also dedicates land for Eastside Road, which previously consisted of a roadway easement. The anticipated uses may include commercial office space, health-related business, elderly housing and residential care facilities.
- C. Financial Management Plan Administration Director Nicola Maurer introduced Senior Municipal Advisor David Ferris who presented the updated 5-year Financial Management Plan including general fund operations, debt service, capital project funding and TIF Districts.
- D. *Presentation of City Manager Budget* City Manager Adam Ruechel presented an overview of information pertaining to the 2023 City of Platteville Budget. The overview highlighted items currently being reviewed by City Staff and incorporated direction provided by the Council during the 2023 CIP budget review session.