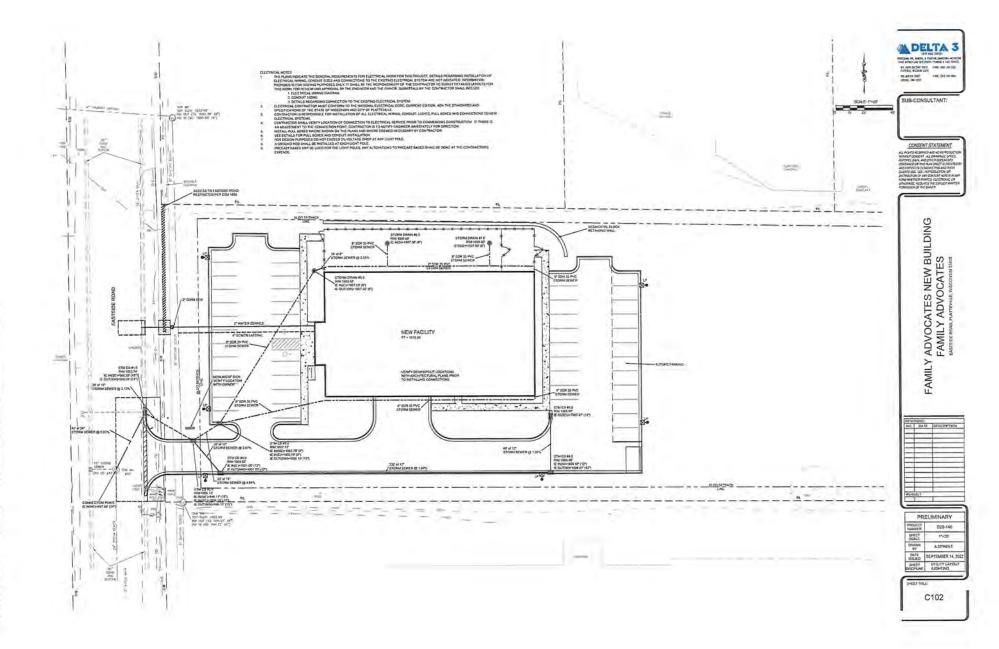

#### <u>INFORMATION AND DISCUSSION</u>

- A. Planned Unit Development SIP: 305 Eastside Road Community Development Director Joe Carroll explained that the applicant would like approval of a Planned Unit Development to construct a mixed-use building at 305 Eastside Road. The applicant has now applied for approval of the second step in the PUD approval, the Specific Implementation Plan, which provides more information and detail on the project, primarily the specific building design, final grading, storm water information, and other site details as discussed during the GDP.
- B. Certified Survey Map: Southwest Health Development Community Development Director Joe Carroll explained that Southwest Health Center has submitted a request for approval of a Certified Survey Map for a residential and commercial subdivision on land adjacent to the hospital. The CSM would create two lots at this time, with the understanding that the lots would be further divided as needed when the land is developed. The CSM also dedicates land for Eastside Road, which previously consisted of a roadway easement. The anticipated uses may include commercial office space, health-related business, elderly housing and residential care facilities.
- C. Financial Management Plan Administration Director Nicola Maurer introduced Senior Municipal Advisor David Ferris who presented the updated 5-year Financial Management Plan including general fund operations, debt service, capital project funding and TIF Districts.
- D. *Presentation of City Manager Budget* City Manager Adam Ruechel presented an overview of information pertaining to the 2023 City of Platteville Budget. The overview highlighted items currently being reviewed by City Staff and incorporated direction provided by the Council during the 2023 CIP budget review session.