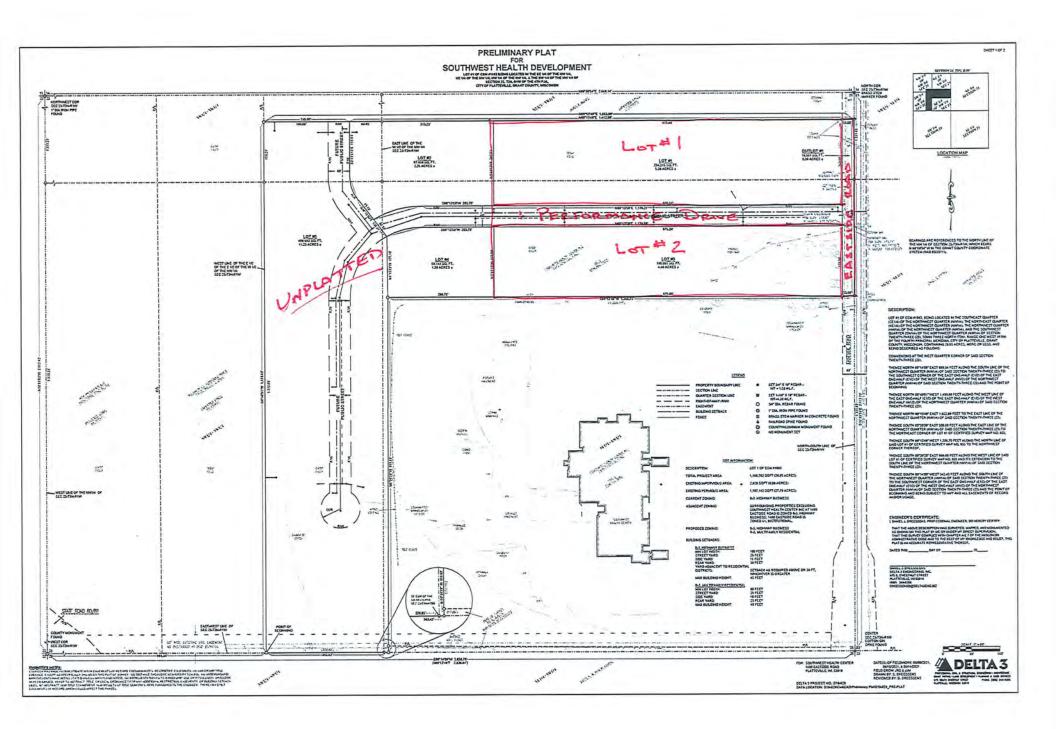

#### <u>INFORMATION AND DISCUSSION</u>

- A. Planned Unit Development SIP: 305 Eastside Road Community Development Director Joe Carroll explained that the applicant would like approval of a Planned Unit Development to construct a mixed-use building at 305 Eastside Road. The applicant has now applied for approval of the second step in the PUD approval, the Specific Implementation Plan, which provides more information and detail on the project, primarily the specific building design, final grading, storm water information, and other site details as discussed during the GDP.
- B. Certified Survey Map: Southwest Health Development Community Development Director Joe Carroll explained that Southwest Health Center has submitted a request for approval of a Certified Survey Map for a residential and commercial subdivision on land adjacent to the hospital. The CSM would create two lots at this time, with the understanding that the lots would be further divided as needed when the land is developed. The CSM also dedicates land for Eastside Road, which previously consisted of a roadway easement. The anticipated uses may include commercial office space, health-related business, elderly housing and residential care facilities.
- C. Financial Management Plan Administration Director Nicola Maurer introduced Senior Municipal Advisor David Ferris who presented the updated 5-year Financial Management Plan including general fund operations, debt service, capital project funding and TIF Districts.
- D. *Presentation of City Manager Budget* City Manager Adam Ruechel presented an overview of information pertaining to the 2023 City of Platteville Budget. The overview highlighted items currently being reviewed by City Staff and incorporated direction provided by the Council during the 2023 CIP budget review session.