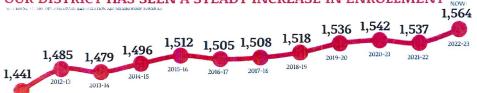

gymnasium, and renovating science classrooms at the Middle and High School. These projects have positively impacted our students and community. However, there is more work to be done to address safety, educational and ADA accessibility needs across the District.

The District and School Board evaluated community feedback as well as the results of the facilities assessment and determined that now is the right time to continue with the next phase of our long-range plan to address these needs. By investing in our facilities, we are investing in the future of our district and creating more opportunities for our students and our community.



www.platteville.k12.wi.us/district/referenduminformation

#### ADDRESSING THE NEEDS









www.platteville.k12.wi.us/district/referenduminformation





#### **COMMUNITY FEEDBACK ON PRIORITIES**

Throughout the planning process, the Platteville School District and Board of Education actively sought staff, student, and stakeholder input through internal means and a community-wide survey conducted in Spring 2022.

**Facilities** Assessment Winter 2021

Options & Prioritization 2021-2022

Community Survey

& Budget Spring 2022

Prioritization Referendum Adopted

Summer 2022 August 2022





## IN REFLECTION OF THE SURVEY, THERE HAS BEEN

31%

#### DECREASE OF OVERALL PROJECT SPENDING

\$52 million
Overall Project Spending



\$36 million Overall Project Spending

#### SURVEY SAYS: COMMUNITY FEEDBACK

>> Respondents supported funding for our most urgent facilities needs

87%

of all survey respondents said the Platteville School District del