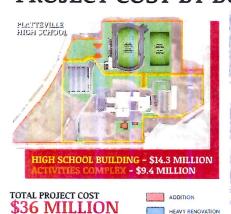

### PROJECT COST BY BUILDING

VOTE NOVEMBER 8

\$4.0 MILLION

#### DECREASE OF OVERALL PROJECT SPENDING

\$52 million
Overall Project Spending

\$36 million Overall Project Spending

#### REFERENDUM RESOLUTION: What is on the Ballot

The Question: BE IT RESOLVED by the School Board of the School District of Platteville, Grant, Iowa and Lafayette Counties, Wisconsin, that there shall be issued, pursuant to Chapter 67, Wisconsin Statutes, General Obligation Bonds in an amount not to exceed \$36,000,000 for the purpose of paying the cost of improvements to school district buildings and grounds including Americans with Disabilities Act and safety improvements; cafeteria/kitchen renovations at the Neal Wilkins Early Learning Center and the High School; renovations and additions to the Neal Wilkins Early Learning Center, the Middle School and the High School; improvements to the High School outdoor activities complex; parent drive and parking safety upgrades at the Westview Elementary School; and equipment and furniture acquisition related to said projects.