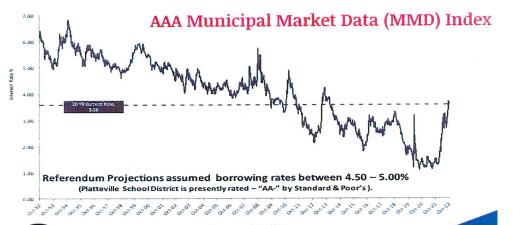

## Referendum Financing

A 2022-23 Tax Rate of \$7.62 <u>INCLUDES</u> the proposed referendum

A 2022-23 Tax Rate of \$7.62 <u>INCLUDES</u> the proposed referendum.

Platteville School District
MILL RATE HISTORY