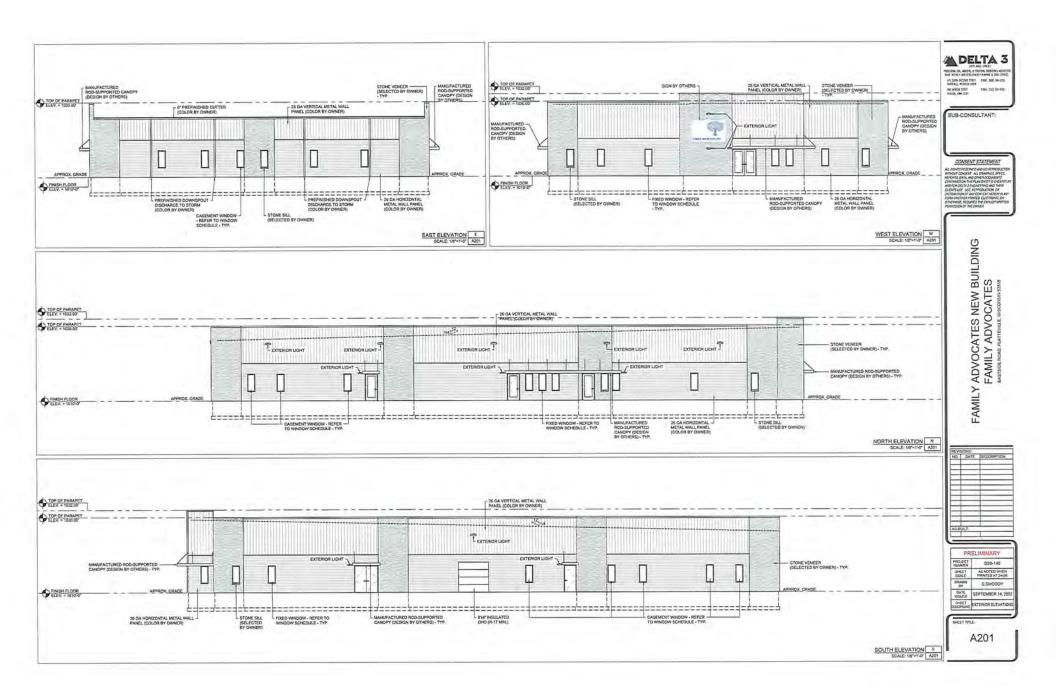

#### <u>INFORMATION AND DISCUSSION</u>

- A. Planned Unit Development SIP: 305 Eastside Road Community Development Director Joe Carroll explained that the applicant would like approval of a Planned Unit Development to construct a mixed-use building at 305 Eastside Road. The applicant has now applied for approval of the second step in the PUD approval, the Specific Implementation Plan, which provides more information and detail on the project, primarily the specific building design, final grading, storm water information, and other site details as discussed during the GDP.
- B. Certified Survey Map: Southwest Health Development Community Development Director Joe Carroll explained that Southwest Health Center has submitted a request for approval of a Certified Survey Map for a residential and commercial subdivision on land adjacent to the hospital. The CSM would create two lots at this time, with the understanding that the lots would be further divided as needed when the land is developed. The CSM also dedicates land for Eastside Road, which previously consisted of a roadway easement. The anticipated uses may include commercial office space, health-related business, elderly housing and residential care facilities.
- C. Financial Management Plan Administration Director Nicola Maurer introduced Senior Municipal Advisor David Ferris who presented the updated 5-year Financial Management Plan including general fund operations, debt service, capital project funding and TIF Districts.
- D. *Presentation of City Manager Budget* City Manager Adam Ruechel presented an overview of information pertaining to the 2023 City of Platteville Budget. The overview highlighted items currently being reviewed by City Staff and incorporated direction provided by the Council during the 2023 CIP budget review session.