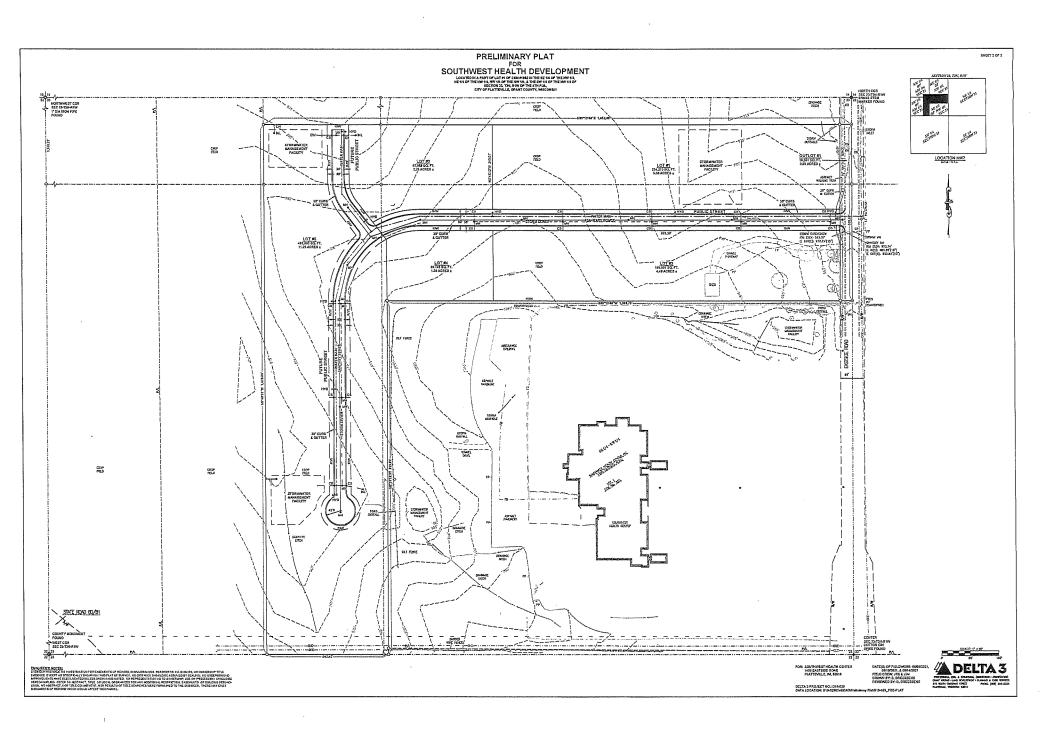

#### <u>INFORMATION AND DISCUSSION</u>

- A. Planned Unit Development SIP: 305 Eastside Road Community Development Director Joe Carroll explained that the applicant would like approval of a Planned Unit Development to construct a mixed-use building at 305 Eastside Road. The applicant has now applied for approval of the second step in the PUD approval, the Specific Implementation Plan, which provides more information and detail on the project, primarily the specific building design, final grading, storm water information, and other site details as discussed during the GDP.
- B. Certified Survey Map: Southwest Health Development Community Development Director Joe Carroll explained that Southwest Health Center has submitted a request for approval of a Certified Survey Map for a residential and commercial subdivision on land adjacent to the hospital. The CSM would create two lots at this time, with the understanding that the lots would be further divided as needed when the land is developed. The CSM also dedicates land for Eastside Road, which previously consisted of a roadway easement. The anticipated uses may include commercial office space, health-related business, elderly housing and residential care facilities.
- C. Financial Management Plan Administration Director Nicola Maurer introduced Senior Municipal Advisor David Ferris who presented the updated 5-year Financial Management Plan including general fund operations, debt service, capital project funding and TIF Districts.
- D. *Presentation of City Manager Budget* City Manager Adam Ruechel presented an overview of information pertaining to the 2023 City of Platteville Budget. The overview highlighted items currently being reviewed by City Staff and incorporated direction provided by the Council during the 2023 CIP budget review session.