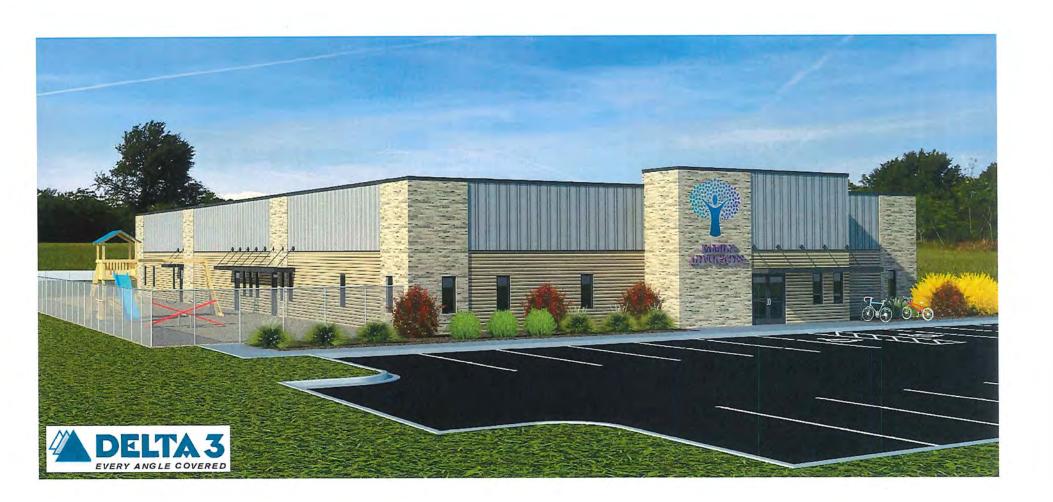

#### <u>INFORMATION AND DISCUSSION</u>

- A. Planned Unit Development SIP: 305 Eastside Road Community Development Director Joe Carroll explained that the applicant would like approval of a Planned Unit Development to construct a mixed-use building at 305 Eastside Road. The applicant has now applied for approval of the second step in the PUD approval, the Specific Implementation Plan, which provides more information and detail on the project, primarily the specific building design, final grading, storm water information, and other site details as discussed during the GDP.
- B. Certified Survey Map: Southwest Health Development Community Development Director Joe Carroll explained that Southwest Health Center has submitted a request for approval of a Certified Survey Map for a residential and commercial subdivision on land adjacent to the hospital. The CSM would create two lots at this time, with the understanding that the lots would be further divided as needed when the land is developed. The CSM also dedicates land for Eastside Road, which previously consisted of a roadway easement. The anticipated uses may include commercial office space, health-related business, elderly housing and residential care facilities.
- C. Financial Management Plan Administration Director Nicola Maurer introduced Senior Municipal Advisor David Ferris who presented the updated 5-year Financial Management Plan including general fund operations, debt service, capital project funding and TIF Districts.
- D. *Presentation of City Manager Budget* City Manager Adam Ruechel presented an overview of information pertaining to the 2023 City of Platteville Budget. The overview highlighted items currently being reviewed by City Staff and incorporated direction provided by the Council during the 2023 CIP budget review session.