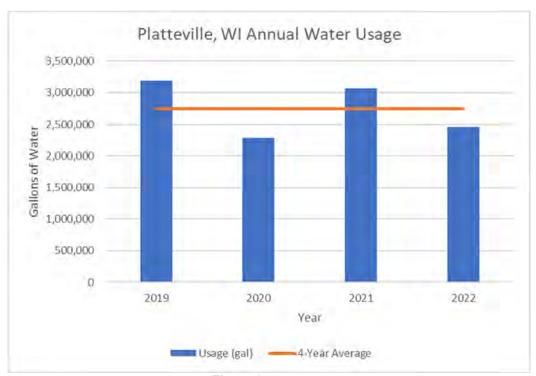

- E. 2022 Budget Carryovers to 2023 (Budget Amendment #1) Administration Director/Interim City Manager Nicola Maurer explained that Departments have requested the following 2022 unspent funds to be carried over to 2023: CIP Fund Amount \$646,855 General Fund Amount \$18,816. Staff recommends the City Council approves the requested carryovers totaling \$646,855 in the CIP Fund and \$18,816 in the General Fund.
- F. Swimming Pool Water Tightness Integrity Proposal (Budget Amendment #2) Parks & Rec Director Bob Lowe explained that Staff met with pool engineer Andrew Pennekamp of JEO Consulting Group. Enclosed is his general observation and assessment of the issues. Their company does not generally do repairs, just consulting or designing. From his assessment some repairs should be done sooner rather than later. Also, in November Director Lowe contacted Burbach Aquatics, Inc for their observations and assessments. Burbach took a step further and studied the engineering plans as well as conducting site visits. Burbach has provided a proposal with costs for a complete pool system water tightness evaluation. Staff is requesting approval from Council to spend not more than \$62,000 to hire an engineering/contractor to complete an evaluation and repair plan. The hope is the complete evaluation will be done before June to allow for summer opening. Then Staff and Council can assess the plan and move on from there.