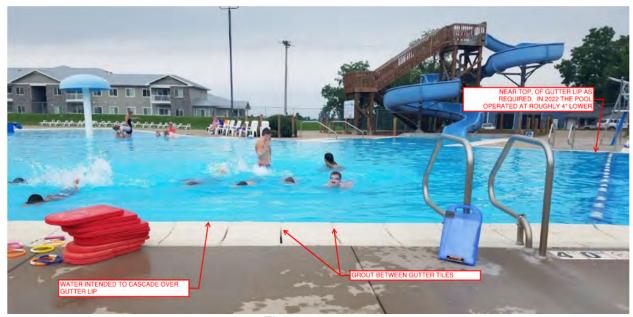

- E. 2022 Budget Carryovers to 2023 (Budget Amendment #1) Administration Director/Interim City Manager Nicola Maurer explained that Departments have requested the following 2022 unspent funds to be carried over to 2023: CIP Fund Amount \$646,855 General Fund Amount \$18,816. Staff recommends the City Council approves the requested carryovers totaling \$646,855 in the CIP Fund and \$18,816 in the General Fund.
- F. Swimming Pool Water Tightness Integrity Proposal (Budget Amendment #2) Parks & Rec Director Bob Lowe explained that Staff met with pool engineer Andrew Pennekamp of JEO Consulting Group. Enclosed is his general observation and assessment of the issues. Their company does not generally do repairs, just consulting or designing. From his assessment some repairs should be done sooner rather than later. Also, in November Director Lowe contacted Burbach Aquatics, Inc for their observations and assessments. Burbach took a step further and studied the engineering plans as well as conducting site visits. Burbach has provided a proposal with costs for a complete pool system water tightness evaluation. Staff is requesting approval from Council to spend not more than \$62,000 to hire an engineering/contractor to complete an evaluation and repair plan. The hope is the complete evaluation will be done before June to allow for summer opening. Then Staff and Council can assess the plan and move on from there.