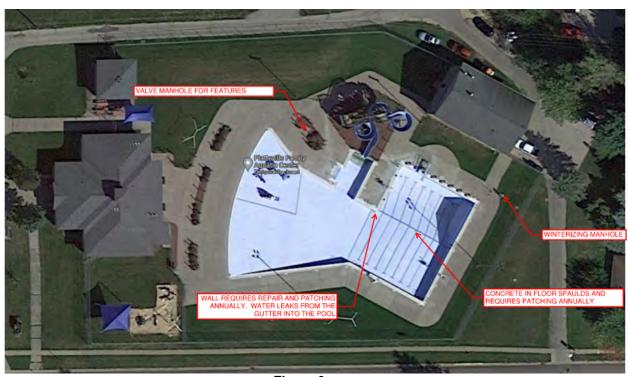

- E. 2022 Budget Carryovers to 2023 (Budget Amendment #1) Administration Director/Interim City Manager Nicola Maurer explained that Departments have requested the following 2022 unspent funds to be carried over to 2023: CIP Fund Amount \$646,855 General Fund Amount \$18,816. Staff recommends the City Council approves the requested carryovers totaling \$646,855 in the CIP Fund and \$18,816 in the General Fund.
- F. Swimming Pool Water Tightness Integrity Proposal (Budget Amendment #2) Parks & Rec Director Bob Lowe explained that Staff met with pool engineer Andrew Pennekamp of JEO Consulting Group. Enclosed is his general observation and assessment of the issues. Their company does not generally do repairs, just consulting or designing. From his assessment some repairs should be done sooner rather than later. Also, in November Director Lowe contacted Burbach Aquatics, Inc for their observations and assessments. Burbach took a step further and studied the engineering plans as well as conducting site visits. Burbach has provided a proposal with costs for a complete pool system water tightness evaluation. Staff is requesting approval from Council to spend not more than \$62,000 to hire an engineering/contractor to complete an evaluation and repair plan. The hope is the complete evaluation will be done before June to allow for summer opening. Then Staff and Council can assess the plan and move on from there.