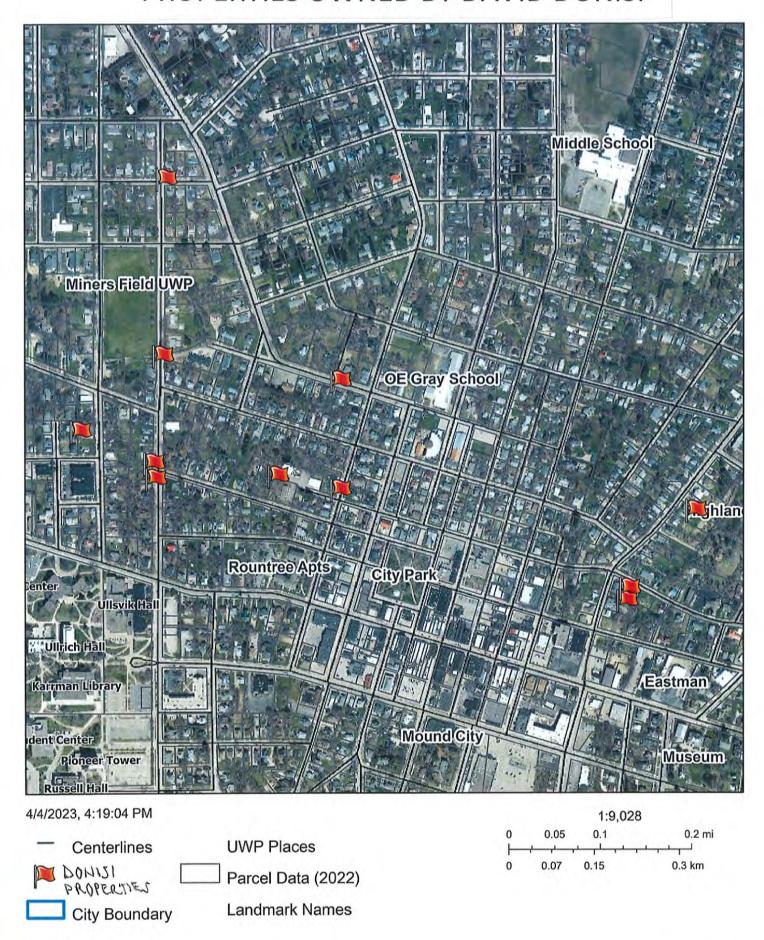

### VIII. INFORMATION AND DISCUSSION

- A. Ordinance Zoning Amendment Remove R-LO overlay district at 1135 Perry Drive
- B. Resolution Conditional Use Permit Animal Shelter/Kennel at 500 E. Business Highway 151
- C. Resolution to Authorize Release of Citations Donisi Properties