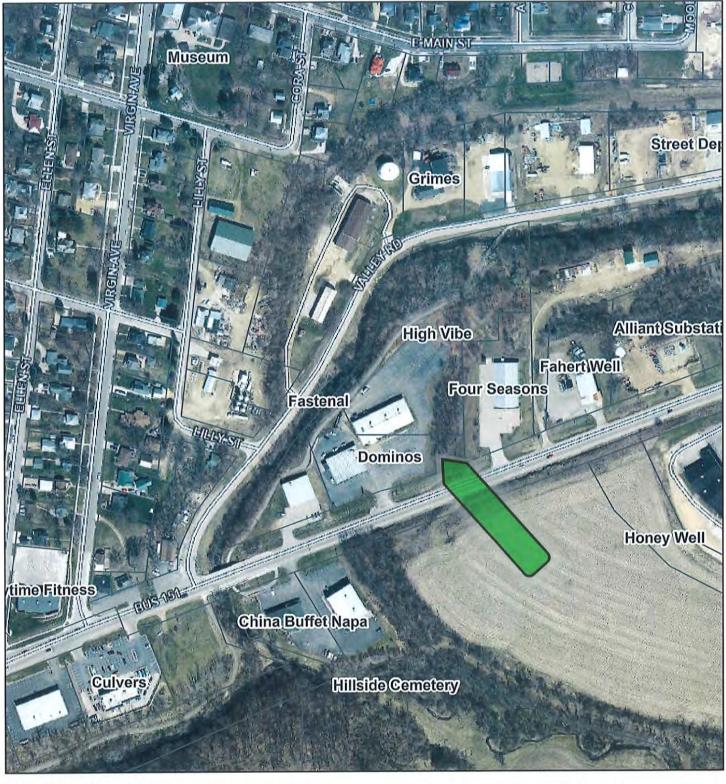

- C. Contract 4-23 Business 151 (Fastenal) Storm Sewer Construction Public Works Director Howard Crofoot explained that when the Business 151 safety project took place, they found a buried and plugged storm sewer line. This line was connected to previous storm sewer, but for whatever reason, the water must have bubbled out elsewhere. When the contractor connected a new storm sewer to this line, the DOT did a temporary cleaning of the line and created the rock lined hole. For now, the water fills the hole, pours over onto the grass surface, flows through the tube under the Fastenal driveway, then goes overland in an uncontrolled manner before it is collected in a tube under the PCA trail before discharging into the Rountree. The owner of Fastenal had been happy with the previous situation where the only water was in the grassy ditch that they could mow and maintain. Now the water is in the rock lined hole that is less appealing and harder to maintain. Staff proposed a project to replace the hole with an inlet and tube to connect with the tube under the Fastenal driveway for the budget of \$25,000. Upon further review, there is approximately 250 feet of tube upstream of the hole that is in poor condition and subject to plugging. The project was expanded to include replacement of this tube also, but the budget was not adjusted. There is an alternate bid to connect a tube from the Fastenal driveway tube to the tube under the trail. Staff opened three bids on March 21, 2023. The low bidder for the Base Bid is G-Pro Excavating at \$54,209.90. If the Common Council considers the Alternate bid, the low bidder changes to Rural Excavating at \$75,742.00. Staff recommends the Common Council pass a motion to reject all bids, with the intent to carry over the tax levy funding to next year, and potentially budget additional funding in 2024 to allow for rebidding the project.
- D. Contract 15-23 Weed and Grass Mowing Public Works Director Howard Crofoot explained that this contract is for those properties that require mowing due to non-compliance with the Ordinance requiring lawns to be no more than 8 inches high. For the past few years, there have been no bidders, thus City Staff was tasked to do the compliance mowing. The intent is that the Code Enforcement Inspector will inspect properties or receive complaints regarding lawns. When a property is confirmed to have growth over 8 inches, the Inspector will place a door hanger as a courtesy and send a letter to the owner. The owner/tenant has 5 days to comply. If the lawn is still not mowed, the Inspector will contact the contractor. The contractor provides date/time stamped before and after photos. The owner is billed for the contractor costs, plus a \$50 administration fee. Staff opened two bids on March 22, 2023. The low bidder is Holman Lawncare at \$80.00 per hour and \$80.00 minimum per location. Staff recommends the Common Council pass a motion to award Contract 15-23, Weed & Grass mowing to Holman Lawncare at the bid price of \$80.00 per hour and \$80.00 minimum per location.