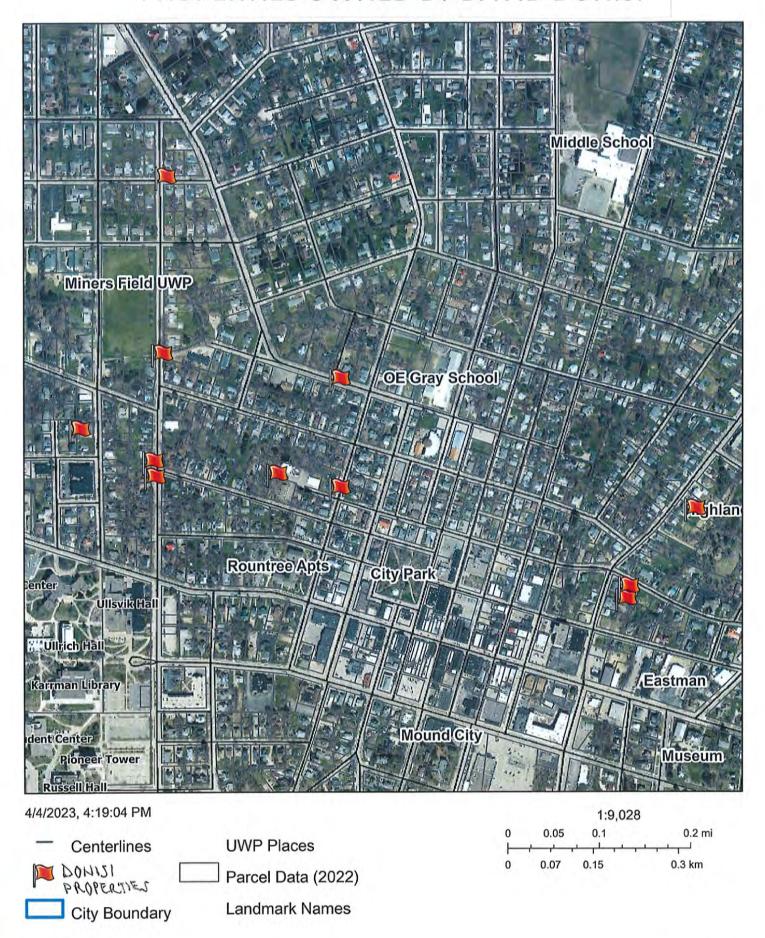

### VIII. INFORMATION AND DISCUSSION

- A. Ordinance Zoning Amendment Remove R-LO overlay district at 1135 Perry Drive
- B. Resolution Conditional Use Permit Animal Shelter/Kennel at 500 E. Business Highway 151
- C. Resolution to Authorize Release of Citations Donisi Properties