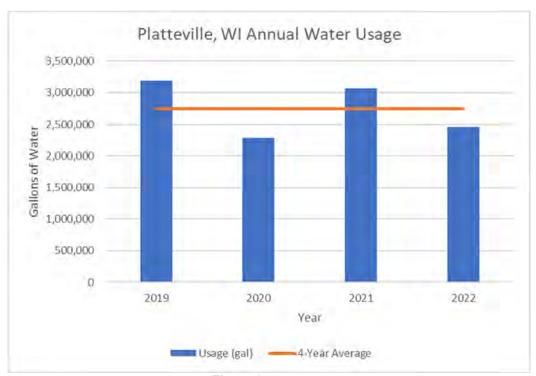

level. However, the 2022 season did not begin until early July, adjusting for the shortened season the facility was on pace to use at least 3.3 million gallons of water, a record amount.

To address the water loss, we recommend testing the pool by dye testing the various joints and penetrations through the concrete. The testing should plug the four pipes leading from

the main drain to isolate the pool from the piping system. The gutter outlet piping could either be plugged or included in the dye testing. The dye testing will help identify issues within the pool. A pressure test of the piping could be used to test below grade piping and confirm watertightness. The intent of this testing is to identify the locations of leaks, which would allow a repair solution to be created.



Figure 1



Figure 2

<u>Concrete Patching:</u> The concrete patching within the pool wall and floor is performed nearly every spring. Figure 3 identifies the location of the concrete repairs. The wall corner that is repaired additionally leaks from the interior gutter into the pool, which was identified in 2022

when the fill water entering the gutter sprayed into the pool, which had a lower water elevation. Water leaking from the gutter into the pool doesn't sound like an issue, however the gutter is designed to be isolated from the pool and act as a surge tank. With the water leaking into the gutter the pool water equalizes with the gutter and won't allow the water within the pool to cap over the gutter lip and skim oils and surface debris. The lack of skimming makes the water quality more diffic