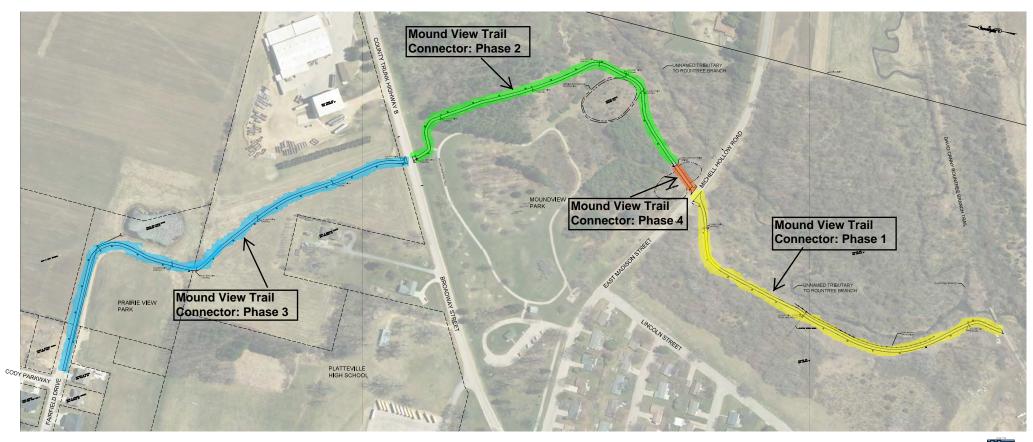

### **INFORMATION AND DISCUSSION**

- A. Resolution Authorizing the City Manager to Submit Applications to the Wisconsin Department of Transportation (WisDOT) for the 2024-2028 Transportation Alternatives Program (TAP) Public Works Director Howard Crofoot explained that the City is competing for up to three Transportation Alternatives Program grants for the 2024-2028 award cycle. This would request funding for the other three phases. DOT will allow all three Phases to be included in a single Resolution. The intent is to ask for Phase 2 to be constructed in 2026 and Phase 3 in 2028. This will align with the DNR grant cycles so that we can compete for both grants and limit the amount of funding needed by the City.
- B. *Presentation of City Manager 2024 Operating Budget* City Manager Langreck gave a presentation of the 2024 Operating Budget.