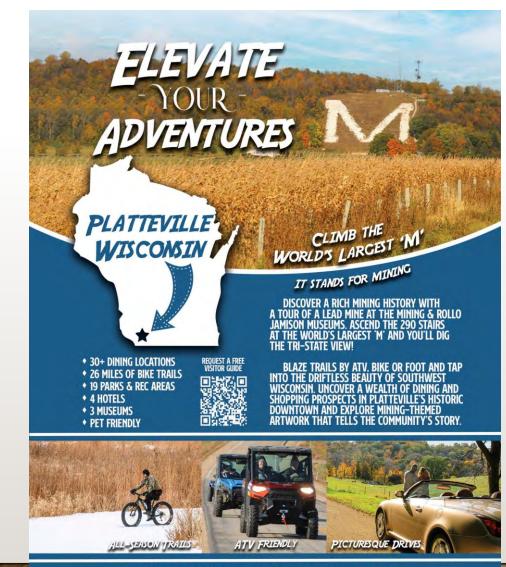

DISCOVER A RICH MINING HISTORY IN PLATTEVILLE, WHETHER YOU CHECK OUT THE MINE TOUR OR ASCEND THE 290 STAIRS AT THE WORLD'S LARGEST 'M' - IT STANDS FOR MINING.

UNCOVER THE WEATLH OF DINING, SHOPPING 8 RECREATION PROSPECTS, AND BLAZE TRAILS BY ATV, BIKE OR FOOT AND TAP INTO THE DRIFTLESS BEAUTY OF SOUTHWEST WISCONSIN.

THE WORLD'S LARGEST 'M' Climb 290 stairs to the top of the Platteville Mound for a tri-state view worth seeing; the 'M' stands for Mining.

#### THE MINING & **ROLLO JAMISON MUSEUMS** Descend 90 stairs into the Bevans Lead Mine for a tour of Platteville's mining history.

The Mining & Rollo Jamison Muse PLATTEVILLE

Your underground adventure awaits

Explore our mining heritage: The home of the state's first mining school is now the University of Wisconsin-Platteville, an engineering educational hub. The college's roots also led to the creation of the World's Largest "M," which stands for "mining." However, Platteville's mining heritage is best showcased by descending into the Bevan's Mine as part of a tour through The Mining & Rollo Jamison Museums,

Get active in the great outdoors: Platteville takes pride in providing a variety of outdoor-recreation options. Whether biking our paved trails, driving the area's ATV routes or fishing our trout streams, you will fall in love with the picturesque rolling hills. Platteville features 17 parks, with recent additions of an inclusive playground and lighted pickleball courts.

Find arts, culture and historic charm: Explore and find the artwork throughout Platteville, from the bike racks along Main Street to the murals that tell the story of the community's heritage. The city's historic downtown also features beautifully restored brick buildings that host eclectic dining and shopping opportunities.