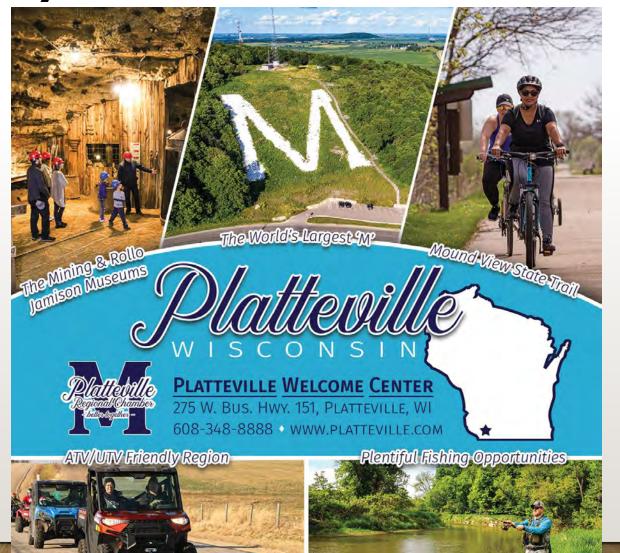

DISCOVER A RICH MINING HISTORY IN PLATTEVILLE, WHETHER YOU CHECK OUT THE MINE TOUR OR ASCEND THE 290 STAIRS AT THE WORLD'S LARGEST 'M' - IT STANDS FOR MINING.

UNCOVER THE WEATLH OF DINING, SHOPPING 8 RECREATION PROSPECTS, AND BLAZE TRAILS BY ATV, BIKE OR FOOT AND TAP INTO THE DRIFTLESS BEAUTY OF SOUTHWEST WISCONSIN.

THE WORLD'S LARGEST 'M' Climb 290 stairs to the top of the Platteville Mound for a tri-state view worth seeing; the 'M' stands for Mining.

#### THE MINING & **ROLLO JAMISON MUSEUMS** Descend 90 stairs into the Bevans Lead Mine for a tour of Platteville's mining history.

The Mining & Rollo Jamison Muse PLATTEVILLE

Your underground adventure awaits

#### PLATTEVILLE

As Grant County's largest community, and resting within the Driftless Region of the Midwest only minutes from the Mississippi River, Platteville has an abundance of reasons to visit again and again.

Explore our mining heritage: The home of the state's first mining school is now the University of Wisconsin-Platteville, an engineering educational hub. The college's roots also led to the creation of the World's Largest "M," which stands for "mining." However, Platteville's mining heritage is best showcased by descending into the Bevan's Mine as part of a tour through The Mining & Rollo Jamison Museums,

Get active in the great outdoors: Platteville takes pride in providing a variety of outdoor-recreation options. Whether biking our paved trails, driving the area's ATV routes or fishing our trout streams, you will fall in love with the picturesque rolling hills. Platteville features 17 parks, with recent additions of an inclusive playground and lighted pickleball courts.