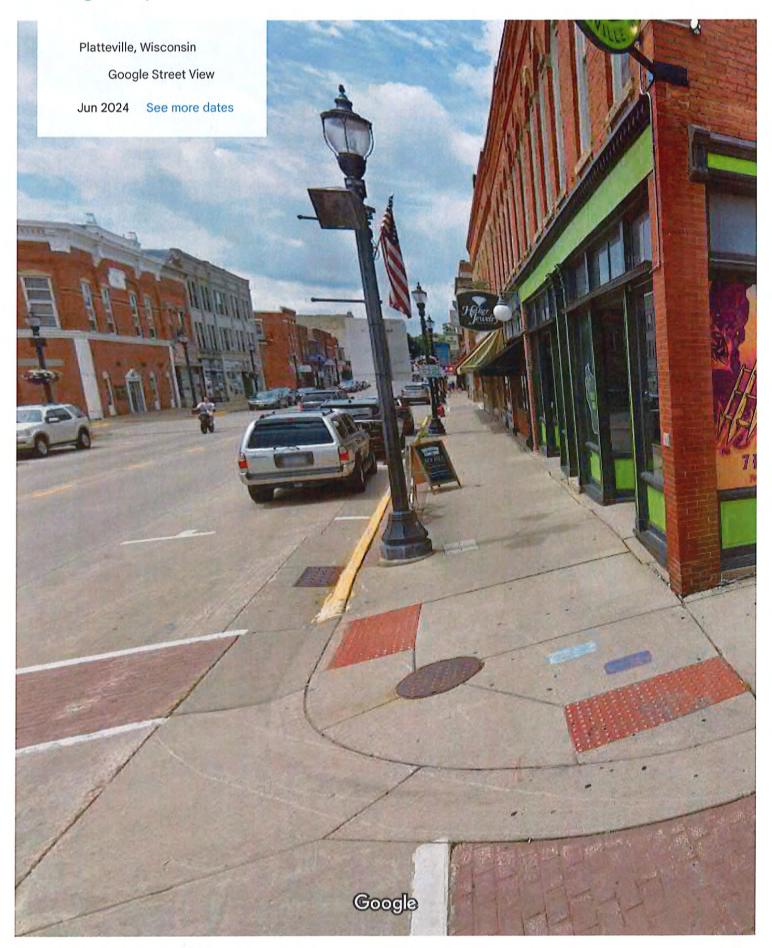

- This will reduce construction costs. The additional cost for the sidewalk will be offset by the savings on the reduced asphalt and gravel for the street. This was suggested by a property owner as a compromise and appeared to be acceptable to the majority of residents who attended the Community Safe Routes Committee/Public Information Meeting on January 20, 2025. The budget is \$1,550,000. The City had 7 bidders for the Bid Opening on March 6, 2025. The low bid by G-Pro Excavating is for \$1,051,634.25. Staff recommends the Common Council pass a motion to award Contract 3-25 to G-Pro Excavating at the bid price of \$1,051,634.25.
- B. Award Contract 4-25 Pine Street Parking Lot (Lot 5) Reconstruction Director Crofoot explained that this project will reconstruct the parking lot along Pine Street between Bonson and Fourth Streets east of the Post Office. It will also reconstruct the alley to the north of the parking lot. There will be new lighting at each end of the center rows of parking. The project includes new decorative fencing with landscaping rock like the fencing and landscaping at the Mineral Street parking lot. There are two Alternate bids. Alternate A will install conduit for future fiber optic cable to support future cameras. Alternate B will install a concrete Bike parking pad and racks in the northeast corner of the parking lot. The budget is \$325,000. Of this, \$40,000 is for Engineering, leaving \$285,000 for construction. We had 6 bidders for the Bid Opening on March 5, 2025. G-Pro Excavating is the low bidder. Their bid with Alternates was \$222,998.26. There used to be a building on this site. If there is an unexpected foundation or other unknown upon excavating the parking lot, the amount under budget could be used for additional costs to mitigate these unknowns. Staff recommends the Common Council pass a motion to award Contract 4-25 with Alternates A and B to G-Pro Excavating at the bid price of \$222,998.26.
- C. Award Contract 6-25 Sidewalk Repairs Director Crofoot stated that this is our annual sidewalk repair contract. To keep the Camp Street reconstruction project on track, the City promised to replace the sidewalk curb ramps on the east side of Elm and Camp Street. Once this is completed, there will be reduced repairs to other Downtown sidewalks. Staff opened two bids on February 27, 2025. The Bid Tabulation is enclosed. The low bidder is R&T Voegeli Excavating of Monroe. They did the repair contract last year. The budget is \$33,000. With Engineering costs, we will reduce the repair work to be at or under \$30,000. Staff recommends the Common Council pass a motion to award Contract 6-25 to R&T Voegeli Excavating at the bid price not to exceed \$30,000. Council President Daus requested Director Crofoot to provide a breakout of the cost for the sidewalks versus the ADA portion.
- D. Sidewalk Café Permits 92 E. Main Street and 45 N. Second Street Community
  Development Director Joe Carroll presented that the applicant would like to provide an outdoor eating/drinking area on the sidewalk in front of 7Hills North Restaurant at 92 E. Main Street and the Beastro Seven restaurant at 45 N. Second Street. The use of a portion of the public sidewalk requires approval of a Sidewalk Café Permit for each location. For the 7 Hills North location the applicant would like to place 3 to 4 metal tables and 6 to 8 metal chairs in front of the building along the Main Street façade, adjacent to the building For the Beastro Seven location, the applicant would like to place 2 metal tables and 4 to 6 metal chairs in front of the building along the Second Street façade, adjacent to the building. The tables and chairs would be located on each side of the main entrance. There are specific standards in the municipal code that regulate the operation of sidewalk cafés. The Plan Commission considered this request at the March 3, 2025 meeting and recommended approval of both requests subject to the

- conditions of Section 4.07 of the Municipal Code. Staff agree with the Plan Commission and recommend approval of the Sidewalk Café Permits subject to the conditions of Section 4.07.
- E. Certified Survey Map Eastside Road Community Development Director Joe Carroll explained that the property in question is undeveloped farmland located on the west side of Eastside Road between the Southwest Health Center property and the industry park. The owner would like to divide the property to create a new lot that would be sold for development. The proposed Certified Survey Map (CSM) will divide the northeast portion of the property to create a new lot. The proposed Lot 1 will have an area of 2.79 acres (121,647 sq. ft.) and will have 303 feet of frontage on Eastside Road. The CSM also includes a shared ingress-egress easement with the property to the south. This easement is 66 feet wide and is intended to allow for a shared driveway and the construction of a future street. The CSM includes a dedication of right-of-way for the portion of the land that is currently an easement within Eastside Road. There is also an access restriction to prevent the installation of a driveway along the street frontage of the lot outside of this ingress-egress easement. The proposed lot meets the size and frontage requirements of the subdivision ordinance and the zoning ordinance. The Plan Commission considered this request at the March 3, 2025 meeting and recommended approval with the condition that the CSM be recorded and a copy provided to the City. Staff agree with the Plan Commission and recommend approval.
- F. Authorization for Contract Awards for Fire Facility Construction City Manager Clinton Langreck stated that the City of Platteville has issued a Request for Proposals (RFP) for various construction services in preparation for the construction of a new fire facility. The facility will be constructed on the previous O.E. Gray Schoolhouse site and adjacent properties, located at 155 W. Lewis Street in the City of Platteville. The construction work is the next step in the fire facility project. The construction project is bid out for multiple contracts, which will be subcontracted to the Construction Manager, Kraemer Brothers. The RFP includes the complete construction of the base project and alternate features. Kraemer Brothers operates as our construction manager as risk (CMR) and they are authorized, by contract, to bid on individual construction projects, not to exceed 50% of the total cost of the project. Kraemer Brothers must submit construction bids in compliance with the RFP and will not be able to view any other bids prior to the bid openings. The RFP and associated bid documents are available for viewing at BuildingConnected. Information can be found on the City's website. Notification has been given in compliance with Wis State Statutes. The City is making efforts to ensure local contractors are aware of the project. Bids are due by 1:00 P.M., Tuesday, March 18, 2025, as received by the Office of the Director of Public Works in the Municipal Building, 75 North Bonson Street, Platteville, WI 53818. The City has already received multiple questions from contractors and professionals regarding the bid documents and is making, and posting, amendments and addendums to the bid package for our potential bidders to review and consider. The final addendum is anticipated to be released on March 13, 2025. Staff will provide the bid tabulation sheet, recommendation of awards, and amended guaranteed maximum price (GMP) at the March 25, 2025, Council meeting.