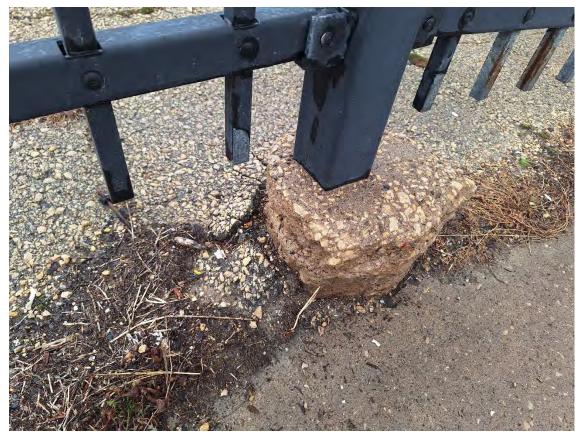

### INFORMATION AND DISCUSSION

A. Award Contract 3-25 Seventh Avenue Reconstruction – Director of Public Works Howard Crofoot presented that this project will reconstruct Seventh Avenue from Camp Street to Ridge Avenue. This project was chosen to coincide with the Camp Street construction due to numerous water and sewer infrastructure concerns. The project will narrow the street and add sidewalk on the west side of the street which will fit in the same footprint as the current street.

- This will reduce construction costs. The additional cost for the sidewalk will be offset by the savings on the reduced asphalt and gravel for the street. This was suggested by a property owner as a compromise and appeared to be acceptable to the majority of residents who attended the Community Safe Routes Committee/Public Information Meeting on January 20, 2025. The budget is \$1,550,000. The City had 7 bidders for the Bid Opening on March 6, 2025. The low bid by G-Pro Excavating is for \$1,051,634.25. Staff recommends the Common Council pass a motion to award Contract 3-25 to G-Pro Excavating at the bid price of \$1,051,634.25.
- B. Award Contract 4-25 Pine Street Parking Lot (Lot 5) Reconstruction Director Crofoot explained that this project will reconstruct the parking lot along Pine Street between Bonson and Fourth Streets east of the Post Office. It will also reconstruct the alley to the north of the parking lot. There will be new lighting at each end of the center rows of parking. The project includes new decorative fencing with landscaping rock like the fencing and landscaping at the Mineral Street parking lot. There are two Alternate bids. Alternate A will install conduit for future fiber optic cable to support future cameras. Alternate B will install a concrete Bike parking pad and racks in the northeast corner of the parking lot. The budget is \$325,000. Of this, \$40,000 is for Engineering, leaving \$285,000 for construction. We had 6 bidders for the Bid Opening on March 5, 2025. G-Pro Excavating is the low bidder. Their bid with Alternates was \$222,998.26. There used to be a building on this site. If there is an unexpected foundation or other unknown upon excavating the parking lot, the amount under budget could be used for additional costs to mitigate these unknowns. Staff recommends the Common Council pass a motion to award Contract 4-25 with Alternates A and B to G-Pro Excavating at the bid price of \$222,998.26.
- C. Award Contract 6-25 Sidewalk Repairs Director Crofoot stated that this is our annual sidewalk repair contract. To keep the Camp Street reconstruction project on track, the City promised to replace the sidewalk curb ramps on the east side of Elm and Camp Street. Once this is completed, there will be reduced repairs to other Downtown sidewalks. Staff opened two bids on February 27, 2025. The Bid Tabulation is enclosed. The low bidder is R&T Voegeli Excavating of Monroe. They did the repair contract last year. The budget is \$33,000. With Engineering costs, we will reduce the repair work to be at or under \$30,000. Staff recommends the Common Council pass a motion to award Contract 6-25 to R&T Voegeli Excavating at the bid price not to exceed \$30,000. Council President Daus requested Director Crofoot to provide a breakout of the cost for the sidewalks versus the ADA portion.
- D. Sidewalk Café Permits 92 E. Main Street and 45 N. Second Street Community
  Development Director Joe Carroll presented that the applicant would like to provide an outdoor eating/drinking area on the sidewalk in front of 7Hills North Restaurant at 92 E. Main Street and the Beastro Seven restaurant at 45 N. Second Street. The use of a portion of the public sidewalk requires approval of a Sidewalk Café Permit for each location. For the 7 Hills North location the applicant would like to place 3 to 4 metal tables and 6 to 8 metal chairs in front of the building along the Main Street façade, adjacent to the building For the Beastro Seven location, the applicant would like to place 2 metal tables and 4 to 6 metal chairs in front of the building along the Second Street façade, adjacent to the building. The tables and chairs would be located on each side of the main entrance. There are specific standards in the municipal code that regulate the operation of sidewalk cafés. The Plan Commission considered this request at the March 3, 2025 meeting and recommended approval of both requests subject to the