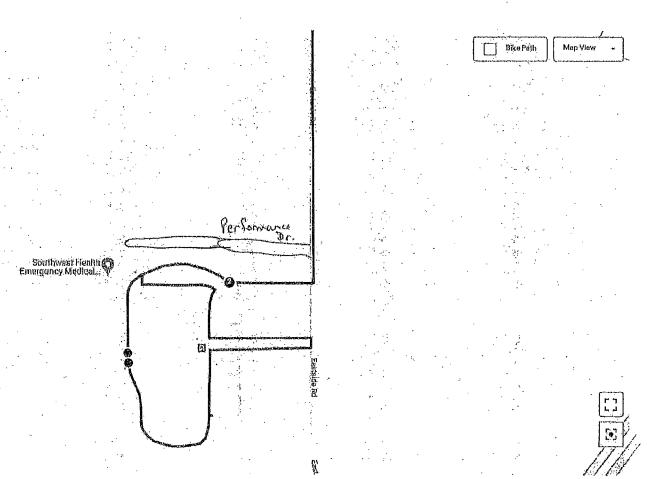

- conditions of Section 4.07 of the Municipal Code. Staff agree with the Plan Commission and recommend approval of the Sidewalk Café Permits subject to the conditions of Section 4.07.
- E. Certified Survey Map Eastside Road Community Development Director Joe Carroll explained that the property in question is undeveloped farmland located on the west side of Eastside Road between the Southwest Health Center property and the industry park. The owner would like to divide the property to create a new lot that would be sold for development. The proposed Certified Survey Map (CSM) will divide the northeast portion of the property to create a new lot. The proposed Lot 1 will have an area of 2.79 acres (121,647 sq. ft.) and will have 303 feet of frontage on Eastside Road. The CSM also includes a shared ingress-egress easement with the property to the south. This easement is 66 feet wide and is intended to allow for a shared driveway and the construction of a future street. The CSM includes a dedication of right-of-way for the portion of the land that is currently an easement within Eastside Road. There is also an access restriction to prevent the installation of a driveway along the street frontage of the lot outside of this ingress-egress easement. The proposed lot meets the size and frontage requirements of the subdivision ordinance and the zoning ordinance. The Plan Commission considered this request at the March 3, 2025 meeting and recommended approval with the condition that the CSM be recorded and a copy provided to the City. Staff agree with the Plan Commission and recommend approval.
- F. Authorization for Contract Awards for Fire Facility Construction City Manager Clinton Langreck stated that the City of Platteville has issued a Request for Proposals (RFP) for various construction services in preparation for the construction of a new fire facility. The facility will be constructed on the previous O.E. Gray Schoolhouse site and adjacent properties, located at 155 W. Lewis Street in the City of Platteville. The construction work is the next step in the fire facility project. The construction project is bid out for multiple contracts, which will be subcontracted to the Construction Manager, Kraemer Brothers. The RFP includes the complete construction of the base project and alternate features. Kraemer Brothers operates as our construction manager as risk (CMR) and they are authorized, by contract, to bid on individual construction projects, not to exceed 50% of the total cost of the project. Kraemer Brothers must submit construction bids in compliance with the RFP and will not be able to view any other bids prior to the bid openings. The RFP and associated bid documents are available for viewing at BuildingConnected. Information can be found on the City's website. Notification has been given in compliance with Wis State Statutes. The City is making efforts to ensure local contractors are aware of the project. Bids are due by 1:00 P.M., Tuesday, March 18, 2025, as received by the Office of the Director of Public Works in the Municipal Building, 75 North Bonson Street, Platteville, WI 53818. The City has already received multiple questions from contractors and professionals regarding the bid documents and is making, and posting, amendments and addendums to the bid package for our potential bidders to review and consider. The final addendum is anticipated to be released on March 13, 2025. Staff will provide the bid tabulation sheet, recommendation of awards, and amended guaranteed maximum price (GMP) at the March 25, 2025, Council meeting.