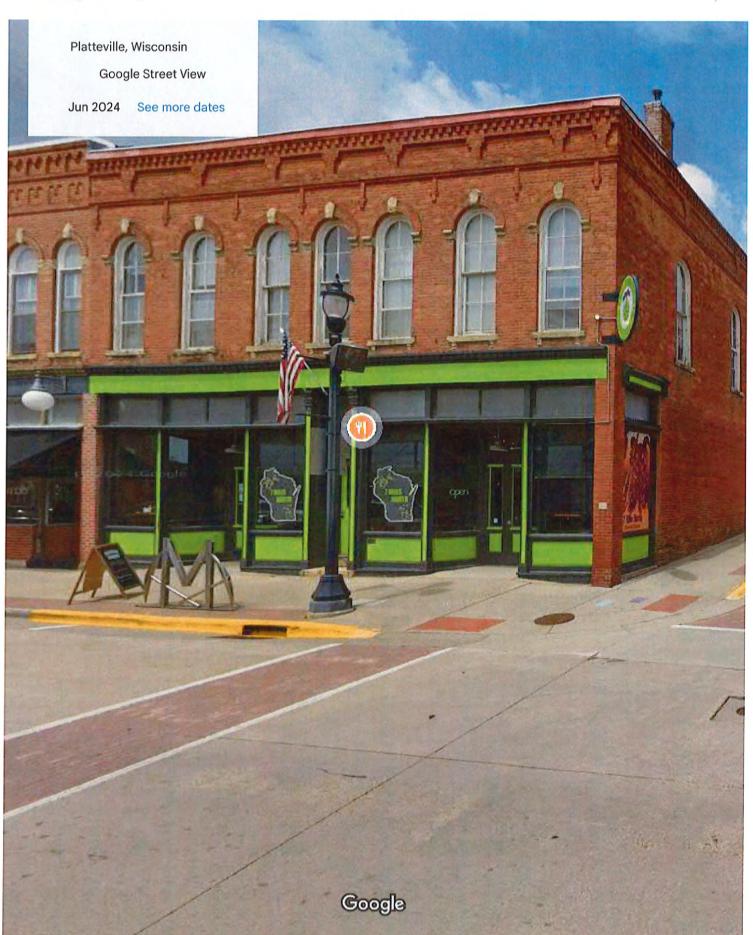

- This will reduce construction costs. The additional cost for the sidewalk will be offset by the savings on the reduced asphalt and gravel for the street. This was suggested by a property owner as a compromise and appeared to be acceptable to the majority of residents who attended the Community Safe Routes Committee/Public Information Meeting on January 20, 2025. The budget is \$1,550,000. The City had 7 bidders for the Bid Opening on March 6, 2025. The low bid by G-Pro Excavating is for \$1,051,634.25. Staff recommends the Common Council pass a motion to award Contract 3-25 to G-Pro Excavating at the bid price of \$1,051,634.25.
- B. Award Contract 4-25 Pine Street Parking Lot (Lot 5) Reconstruction Director Crofoot explained that this project will reconstruct the parking lot along Pine Street between Bonson and Fourth Streets east of the Post Office. It will also reconstruct the alley to the north of the parking lot. There will be new lighting at each end of the center rows of parking. The project includes new decorative fencing with landscaping rock like the fencing and landscaping at the Mineral Street parking lot. There are two Alternate bids. Alternate A will install conduit for future fiber optic cable to support future cameras. Alternate B will install a concrete Bike parking pad and racks in the northeast corner of the parking lot. The budget is \$325,000. Of this, \$40,000 is for Engineering, leaving \$285,000 for construction. We had 6 bidders for the Bid Opening on March 5, 2025. G-Pro Excavating is the low bidder. Their bid with Alternates was \$222,998.26. There used to be a building on this site. If there is an unexpected foundation or other unknown upon excavating the parking lot, the amount under budget could be used for additional costs to mitigate these unknowns. Staff recommends the Common Council pass a motion to award Contract 4-25 with Alternates A and B to G-Pro Excavating at the bid price of \$222,998.26.
- C. Award Contract 6-25 Sidewalk Repairs Director Crofoot stated that this is our annual sidewalk repair contract. To keep the Camp Street reconstruction project on track, the City promised to replace the sidewalk curb ramps on the east side of Elm and Camp Street. Once this is completed, there will be reduced repairs to other Downtown sidewalks. Staff opened two bids on February 27, 2025. The Bid Tabulation is enclosed. The low bidder is R&T Voegeli Excavating of Monroe. They did the repair contract last year. The budget is \$33,000. With Engineering costs, we will reduce the repair work to be at or under \$30,000. Staff recommends the Common Council pass a motion to award Contract 6-25 to R&T Voegeli Excavating at the bid price not to exceed \$30,000. Council President Daus requested Director Crofoot to provide a breakout of the cost for the sidewalks versus the ADA portion.
- D. Sidewalk Café Permits 92 E. Main Street and 45 N. Second Street Community
  Development Director Joe Carroll presented that the applicant would like to provide an outdoor eating/drinking area on the sidewalk in front of 7Hills North Restaurant at 92 E. Main Street and the Beastro Seven restaurant at 45 N. Second Street. The use of a portion of the public sidewalk requires approval of a Sidewalk Café Permit for each location. For the 7 Hills North location the applicant would like to place 3 to 4 metal tables and 6 to 8 metal chairs in front of the building along the Main Street façade, adjacent to the building For the Beastro Seven location, the applicant would like to place 2 metal tables and 4 to 6 metal chairs in front of the building along the Second Street façade, adjacent to the building. The tables and chairs would be located on each side of the main entrance. There are specific standards in the municipal code that regulate the operation of sidewalk cafés. The Plan Commission considered this request at the March 3, 2025 meeting and recommended approval of both requests subject to the

- conditions of Section 4.07 of the Municipal Code. Staff agree with the Plan Commission and recommend approval of the Sidewalk Café Permits subject to the conditions of Section 4.07.
- E. Certified Survey Map Eastside Road Community Development Director Joe Carroll explained that the property in question is undeveloped farmland located on the west side of Eastside Road between the Southwest Health Center property and the industry park. The owner would like to divide the property to create a new lot that would be sold for development. The proposed Certified Survey Map (CSM) will divide the northeast portion of the property to create a new lot. The proposed Lot 1 will have an area of 2.79 acres (121,647 sq. ft.) and will have 303 feet of frontage on Eastside Road. The CSM also includes a shared ingress-egress easement with the property to the south. This easement is 66 feet wide and is intended to allow for a shared driveway and the construction of a future street. The CSM includes a dedication of right-of-way for the portion of the land that is currently an easement within Eastside Road. There is also an access restriction to prevent the installation of a driveway along the street frontage of the lot outside of this ingress-egress easement. The proposed lot meets the size and frontage requirements of the subdivision ordinance and the zoning ordinance. The Plan Commission considered this request at the March 3, 2025 meeting and recommended approval with the condition that the CSM be recorded and a copy provided to the City. Staff agree with the Plan Commission and recommend approval.
- F. Authorization for Contract Awards for Fire Facility Construction City Manager Clinton Langreck stated that the City of Platteville has issued a Request for Proposals (RFP) for various construction services in preparation for the construction of a new fire facility. The facility will be constructed on the previous O.E. Gray Schoolhouse site and adjacent properties, located at 155 W. Lewis Street in the City of Platteville. The construction work is the next step in the fire facility project. The construction project is bid out for multiple contracts, which will be subcontracted to the Construction Manager, Kraemer Brothers. The RFP includes the complete construction of the base project and alternate features. Kraemer Brothers operates as our construction manager as risk (CMR) and they are authorized, by contract, to bid on individual construction projects, not to exceed 50% of the total cost of the project. Kraemer Brothers must submit construction bids in compliance with the RFP and will not be able to view any other bids prior to the bid openings. The RFP and associated bid documents are available for viewing at BuildingConnected. Information can be found on the City's website. Notification has been given in compliance with Wis State Statutes. The City is making efforts to ensure local contractors are aware of the project. Bids are due by 1:00 P.M., Tuesday, March 18, 2025, as received by the Office of the Director of Public Works in the Municipal Building, 75 North Bonson Street, Platteville, WI 53818. The City has already received multiple questions from contractors and professionals regarding the bid documents and is making, and posting, amendments and addendums to the bid package for our potential bidders to review and consider. The final addendum is anticipated to be released on March 13, 2025. Staff will provide the bid tabulation sheet, recommendation of awards, and amended guaranteed maximum price (GMP) at the March 25, 2025, Council meeting.