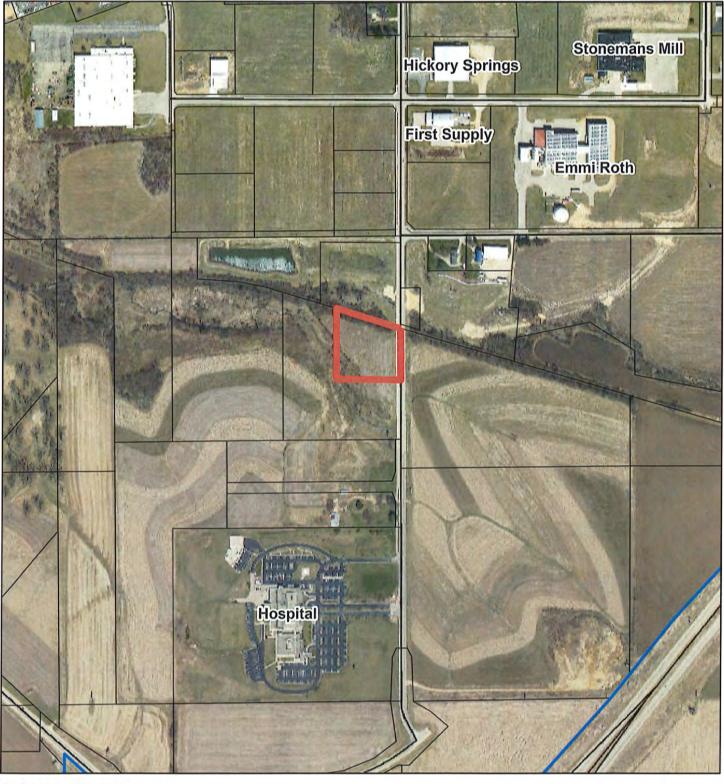

- conditions of Section 4.07 of the Municipal Code. Staff agree with the Plan Commission and recommend approval of the Sidewalk Café Permits subject to the conditions of Section 4.07.
- E. Certified Survey Map Eastside Road Community Development Director Joe Carroll explained that the property in question is undeveloped farmland located on the west side of Eastside Road between the Southwest Health Center property and the industry park. The owner would like to divide the property to create a new lot that would be sold for development. The proposed Certified Survey Map (CSM) will divide the northeast portion of the property to create a new lot. The proposed Lot 1 will have an area of 2.79 acres (121,647 sq. ft.) and will have 303 feet of frontage on Eastside Road. The CSM also includes a shared ingress-egress easement with the property to the south. This easement is 66 feet wide and is intended to allow for a shared driveway and the construction of a future street. The CSM includes a dedication of right-of-way for the portion of the land that is currently an easement within Eastside Road. There is also an access restriction to prevent the installation of a driveway along the street frontage of the lot outside of this ingress-egress easement. The proposed lot meets the size and frontage requirements of the subdivision ordinance and the zoning ordinance. The Plan Commission considered this request at the March 3, 2025 meeting and recommended approval with the condition that the CSM be recorded and a copy provided to the City. Staff agree with the Plan Commission and recommend approval.
- F. Authorization for Contract Awards for Fire Facility Construction City Manager Clinton Langreck stated that the City of Platteville has issued a Request for Proposals (RFP) for various construction services in preparation for the construction of a new fire facility. The facility will be constructed on the previous O.E. Gray Schoolhouse site and adjacent properties, located at 155 W. Lewis Street in the City of Platteville. The construction work is the next step in the fire facility project. The construction project is bid out for multiple contracts, which will be subcontracted to the Construction Manager, Kraemer Brothers. The RFP includes the complete construction of the base project and alternate features. Kraemer Brothers operates as our construction manager as risk (CMR) and they are authorized, by contract, to bid on individual construction projects, not to exceed 50% of the total cost of the project. Kraemer Brothers must submit construction bids in compliance with the RFP and will not be able to view any other bids prior to the bid openings. The RFP and associated bid documents are available for viewing at BuildingConnected. Information can be found on the City's website. Notification has been given in compliance with Wis State Statutes. The City is making efforts to ensure local contractors are aware of the project. Bids are due by 1:00 P.M., Tuesday, March 18, 2025, as received by the Office of the Director of Public Works in the Municipal Building, 75 North Bonson Street, Platteville, WI 53818. The City has already received multiple questions from contractors and professionals regarding the bid documents and is making, and posting, amendments and addendums to the bid package for our potential bidders to review and consider. The final addendum is anticipated to be released on March 13, 2025. Staff will provide the bid tabulation sheet, recommendation of awards, and amended guaranteed maximum price (GMP) at the March 25, 2025, Council meeting.