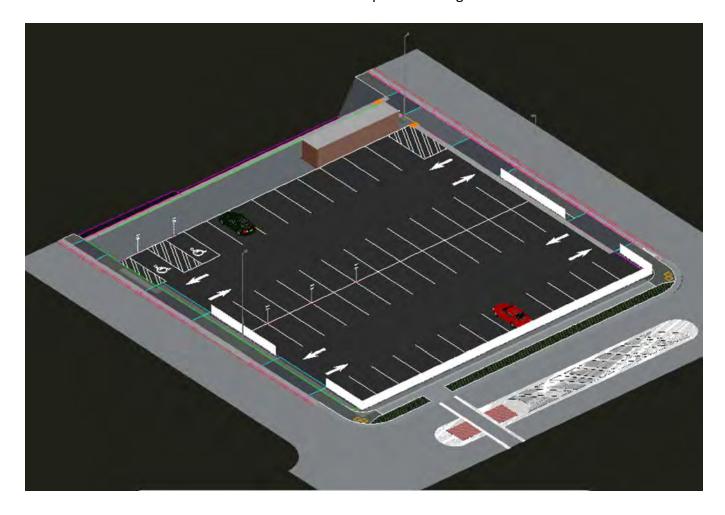

- This will reduce construction costs. The additional cost for the sidewalk will be offset by the savings on the reduced asphalt and gravel for the street. This was suggested by a property owner as a compromise and appeared to be acceptable to the majority of residents who attended the Community Safe Routes Committee/Public Information Meeting on January 20, 2025. The budget is \$1,550,000. The City had 7 bidders for the Bid Opening on March 6, 2025. The low bid by G-Pro Excavating is for \$1,051,634.25. Staff recommends the Common Council pass a motion to award Contract 3-25 to G-Pro Excavating at the bid price of \$1,051,634.25.
- B. Award Contract 4-25 Pine Street Parking Lot (Lot 5) Reconstruction Director Crofoot explained that this project will reconstruct the parking lot along Pine Street between Bonson and Fourth Streets east of the Post Office. It will also reconstruct the alley to the north of the parking lot. There will be new lighting at each end of the center rows of parking. The project includes new decorative fencing with landscaping rock like the fencing and landscaping at the Mineral Street parking lot. There are two Alternate bids. Alternate A will install conduit for future fiber optic cable to support future cameras. Alternate B will install a concrete Bike parking pad and racks in the northeast corner of the parking lot. The budget is \$325,000. Of this, \$40,000 is for Engineering, leaving \$285,000 for construction. We had 6 bidders for the Bid Opening on March 5, 2025. G-Pro Excavating is the low bidder. Their bid with Alternates was \$222,998.26. There used to be a building on this site. If there is an unexpected foundation or other unknown upon excavating the parking lot, the amount under budget could be used for additional costs to mitigate these unknowns. Staff recommends the Common Council pass a motion to award Contract 4-25 with Alternates A and B to G-Pro Excavating at the bid price of \$222,998.26.
- C. Award Contract 6-25 Sidewalk Repairs Director Crofoot stated that this is our annual sidewalk repair contract. To keep the Camp Street reconstruction project on track, the City promised to replace the sidewalk curb ramps on the east side of Elm and Camp Street. Once this is completed, there will be reduced repairs to other Downtown sidewalks. Staff opened two bids on February 27, 2025. The Bid Tabulation is enclosed. The low bidder is R&T Voegeli Excavating of Monroe. They did the repair contract last year. The budget is \$33,000. With Engineering costs, we will reduce the repair work to be at or under \$30,000. Staff recommends the Common Council pass a motion to award Contract 6-25 to R&T Voegeli Excavating at the bid price not to exceed \$30,000. Council President Daus requested Director Crofoot to provide a breakout of the cost for the sidewalks versus the ADA portion.
- D. Sidewalk Café Permits 92 E. Main Street and 45 N. Second Street Community
  Development Director Joe Carroll presented that the applicant would like to provide an outdoor eating/drinking area on the sidewalk in front of 7Hills North Restaurant at 92 E. Main Street and the Beastro Seven restaurant at 45 N. Second Street. The use of a portion of the public sidewalk requires approval of a Sidewalk Café Permit for each location. For the 7 Hills North location the applicant would like to place 3 to 4 metal tables and 6 to 8 metal chairs in front of the building along the Main Street façade, adjacent to the building For the Beastro Seven location, the applicant would like to place 2 metal tables and 4 to 6 metal chairs in front of the building along the Second Street façade, adjacent to the building. The tables and chairs would be located on each side of the main entrance. There are specific standards in the municipal code that regulate the operation of sidewalk cafés. The Plan Commission considered this request at the March 3, 2025 meeting and recommended approval of both requests subject to the