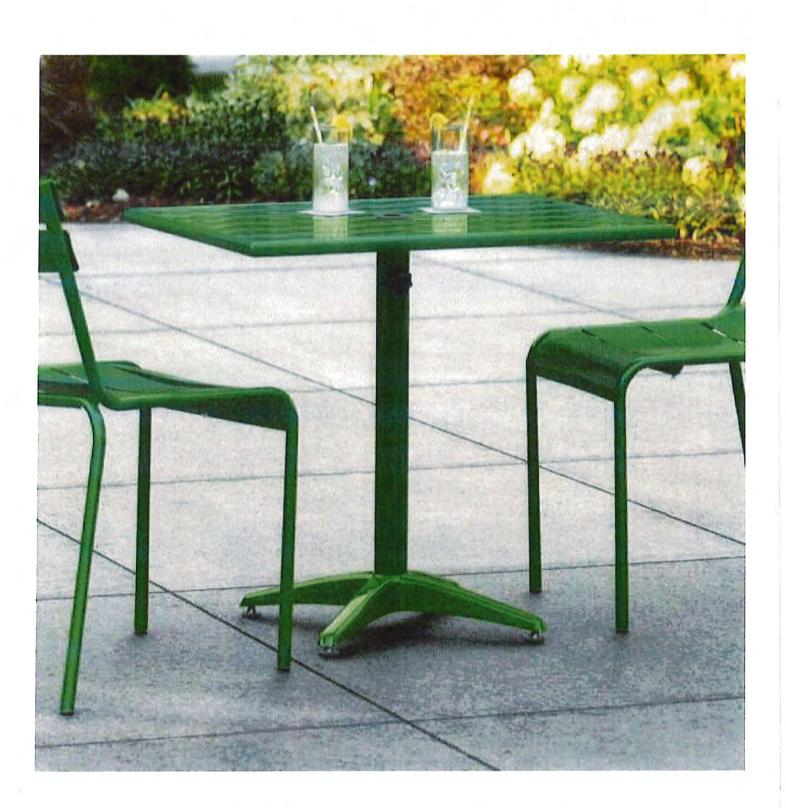

- This will reduce construction costs. The additional cost for the sidewalk will be offset by the savings on the reduced asphalt and gravel for the street. This was suggested by a property owner as a compromise and appeared to be acceptable to the majority of residents who attended the Community Safe Routes Committee/Public Information Meeting on January 20, 2025. The budget is \$1,550,000. The City had 7 bidders for the Bid Opening on March 6, 2025. The low bid by G-Pro Excavating is for \$1,051,634.25. Staff recommends the Common Council pass a motion to award Contract 3-25 to G-Pro Excavating at the bid price of \$1,051,634.25.
- B. Award Contract 4-25 Pine Street Parking Lot (Lot 5) Reconstruction Director Crofoot explained that this project will reconstruct the parking lot along Pine Street between Bonson and Fourth Streets east of the Post Office. It will also reconstruct the alley to the north of the parking lot. There will be new lighting at each end of the center rows of parking. The project includes new decorative fencing with landscaping rock like the fencing and landscaping at the Mineral Street parking lot. There are two Alternate bids. Alternate A will install conduit for future fiber optic cable to support future cameras. Alternate B will install a concrete Bike parking pad and racks in the northeast corner of the parking lot. The budget is \$325,000. Of this, \$40,000 is for Engineering, leaving \$285,000 for construction. We had 6 bidders for the Bid Opening on March 5, 2025. G-Pro Excavating is the low bidder. Their bid with Alternates was \$222,998.26. There used to be a building on this site. If there is an unexpected foundation or other unknown upon excavating the parking lot, the amount under budget could be used for additional costs to mitigate these unknowns. Staff recommends the Common Council pass a motion to award Contract 4-25 with Alternates A and B to G-Pro Excavating at the bid price of \$222,998.26.
- C. Award Contract 6-25 Sidewalk Repairs Director Crofoot stated that this is our annual sidewalk repair contract. To keep the Camp Street reconstruction project on track, the City promised to replace the sidewalk curb ramps on the east side of Elm and Camp Street. Once this is completed, there will be reduced repairs to other Downtown sidewalks. Staff opened two bids on February 27, 2025. The Bid Tabulation is enclosed. The low bidder is R&T Voegeli Excavating of Monroe. They did the repair contract last year. The budget is \$33,000. With Engineering costs, we will reduce the repair work to be at or under \$30,000. Staff recommends the Common Council pass a motion to award Contract 6-25 to R&T Voegeli Excavating at the bid price not to exceed \$30,000. Council President Daus requested Director Crofoot to provide a breakout of the cost for the sidewalks versus the ADA portion.
- D. Sidewalk Café Permits 92 E. Main Street and 45 N. Second Street Community
  Development Director Joe Carroll presented that the applicant would like to provide an outdoor eating/drinking area on the sidewalk in front of 7Hills North Restaurant at 92 E. Main Street and the Beastro Seven restaurant at 45 N. Second Street. The use of a portion of the public sidewalk requires approval of a Sidewalk Café Permit for each location. For the 7 Hills North location the applicant would like to place 3 to 4 metal tables and 6 to 8 metal chairs in front of the building along the Main Street façade, adjacent to the building For the Beastro Seven location, the applicant would like to place 2 metal tables and 4 to 6 metal chairs in front of the building along the Second Street façade, adjacent to the building. The tables and chairs would be located on each side of the main entrance. There are specific standards in the municipal code that regulate the operation of sidewalk cafés. The Plan Commission considered this request at the March 3, 2025 meeting and recommended approval of both requests subject to the