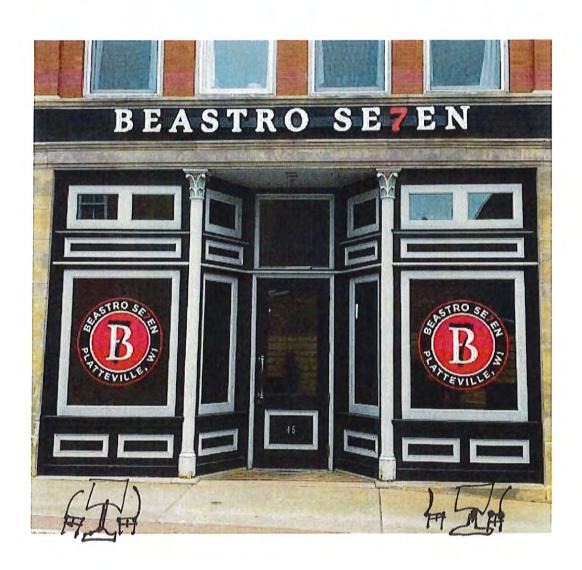

- This will reduce construction costs. The additional cost for the sidewalk will be offset by the savings on the reduced asphalt and gravel for the street. This was suggested by a property owner as a compromise and appeared to be acceptable to the majority of residents who attended the Community Safe Routes Committee/Public Information Meeting on January 20, 2025. The budget is \$1,550,000. The City had 7 bidders for the Bid Opening on March 6, 2025. The low bid by G-Pro Excavating is for \$1,051,634.25. Staff recommends the Common Council pass a motion to award Contract 3-25 to G-Pro Excavating at the bid price of \$1,051,634.25.
- B. Award Contract 4-25 Pine Street Parking Lot (Lot 5) Reconstruction Director Crofoot explained that this project will reconstruct the parking lot along Pine Street between Bonson and Fourth Streets east of the Post Office. It will also reconstruct the alley to the north of the parking lot. There will be new lighting at each end of the center rows of parking. The project includes new decorative fencing with landscaping rock like the fencing and landscaping at the Mineral Street parking lot. There are two Alternate bids. Alternate A will install conduit for future fiber optic cable to support future cameras. Alternate B will install a concrete Bike parking pad and racks in the northeast corner of the parking lot. The budget is \$325,000. Of this, \$40,000 is for Engineering, leaving \$285,000 for construction. We had 6 bidders for the Bid Opening on March 5, 2025. G-Pro Excavating is the low bidder. Their bid with Alternates was \$222,998.26. There used to be a building on this site. If there is an unexpected foundation or other unknown upon excavating the parking lot, the amount under budget could be used for additional costs to mitigate these unknowns. Staff recommends the Common Council pass a motion to award Contract 4-25 with Alternates A and B to G-Pro Excavating at the bid price of \$222,998.26.
- C. Award Contract 6-25 Sidewalk Repairs Director Crofoot stated that this is our annual sidewalk repair contract. To keep the Camp Street reconstruction project on track, the City promised to replace the sidewalk curb ramps on the east side of Elm and Camp Street. Once this is completed, there will be reduced repairs to other Downtown sidewalks. Staff opened two bids on February 27, 2025. The Bid Tabulation is enclosed. The low bidder is R&T Voegeli Excavating of Monroe. They did the repair contract last year. The budget is \$33,000. With Engineering costs, we will reduce the repair work to be at or under \$30,000. Staff recommends the Common Council pass a motion to award Contract 6-25 to R&T Voegeli Excavating at the bid price not to exceed \$30,000. Council President Daus requested Director Crofoot to provide a breakout of the cost for the sidewalks versus the ADA portion.
- D. Sidewalk Café Permits 92 E. Main Street and 45 N. Second Street Community
  Development Director Joe Carroll presented that the applicant would like to provide an outdoor eating/drinking area on the sidewalk in front of 7Hills North Restaurant at 92 E. Main Street and the Beastro Seven restaurant at 45 N. Second Street. The use of a portion of the public sidewalk requires approval of a Sidewalk Café Permit for each location. For the 7 Hills North location the applicant would like to place 3 to 4 metal tables and 6 to 8 metal chairs in front of the building along the Main Street façade, adjacent to the building For the Beastro Seven location, the applicant would like to place 2 metal tables and 4 to 6 metal chairs in front of the building along the Second Street façade, adjacent to the building. The tables and chairs would be located on each side of the main entrance. There are specific standards in the municipal code that regulate the operation of sidewalk cafés. The Plan Commission considered this request at the March 3, 2025 meeting and recommended approval of both requests subject to the