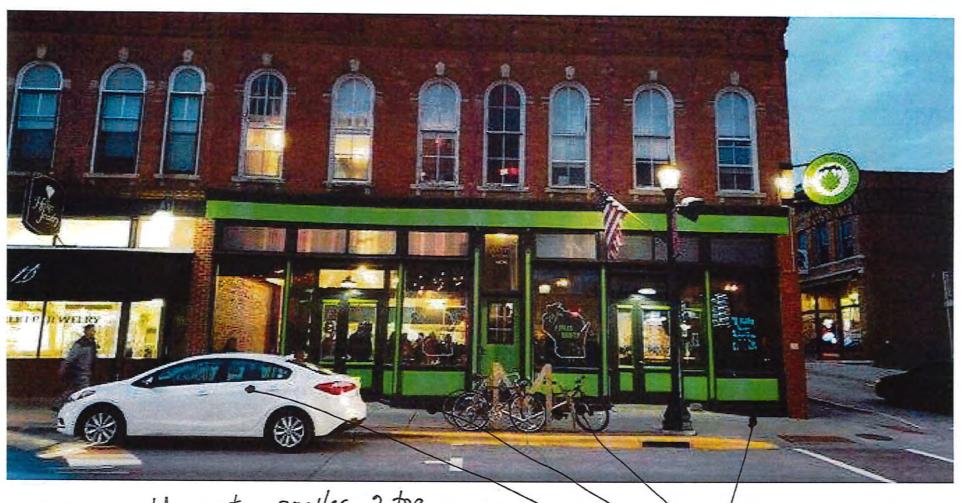

- This will reduce construction costs. The additional cost for the sidewalk will be offset by the savings on the reduced asphalt and gravel for the street. This was suggested by a property owner as a compromise and appeared to be acceptable to the majority of residents who attended the Community Safe Routes Committee/Public Information Meeting on January 20, 2025. The budget is \$1,550,000. The City had 7 bidders for the Bid Opening on March 6, 2025. The low bid by G-Pro Excavating is for \$1,051,634.25. Staff recommends the Common Council pass a motion to award Contract 3-25 to G-Pro Excavating at the bid price of \$1,051,634.25.
- B. Award Contract 4-25 Pine Street Parking Lot (Lot 5) Reconstruction Director Crofoot explained that this project will reconstruct the parking lot along Pine Street between Bonson and Fourth Streets east of the Post Office. It will also reconstruct the alley to the north of the parking lot. There will be new lighting at each end of the center rows of parking. The project includes new decorative fencing with landscaping rock like the fencing and landscaping at the Mineral Street parking lot. There are two Alternate bids. Alternate A will install conduit for future fiber optic cable to support future cameras. Alternate B will install a concrete Bike parking pad and racks in the northeast corner of the parking lot. The budget is \$325,000. Of this, \$40,000 is for Engineering, leaving \$285,000 for construction. We had 6 bidders for the Bid Opening on March 5, 2025. G-Pro Excavating is the low bidder. Their bid with Alternates was \$222,998.26. There used to be a building on this site. If there is an unexpected foundation or other unknown upon excavating the parking lot, the amount under budget could be used for additional costs to mitigate these unknowns. Staff recommends the Common Council pass a motion to award Contract 4-25 with Alternates A and B to G-Pro Excavating at the bid price of \$222,998.26.
- C. Award Contract 6-25 Sidewalk Repairs Director Crofoot stated that this is our annual sidewalk repair contract. To keep the Camp Street reconstruction project on track, the City promised to replace the sidewalk curb ramps on the east side of Elm and Camp Street. Once this is completed, there will be reduced repairs to other Downtown sidewalks. Staff opened two bids on February 27, 2025. The Bid Tabulation is enclosed. The low bidder is R&T Voegeli Excavating of Monroe. They did the repair contract last year. The budget is \$33,000. With Engineering costs, we will reduce the repair work to be at or under \$30,000. Staff recommends the Common Council pass a motion to award Contract 6-25 to R&T Voegeli Excavating at the bid price not to exceed \$30,000. Council President Daus requested Director Crofoot to provide a breakout of the cost for the sidewalks versus the ADA portion.
- D. Sidewalk Café Permits 92 E. Main Street and 45 N. Second Street Community
  Development Director Joe Carroll presented that the applicant would like to provide an outdoor eating/drinking area on the sidewalk in front of 7Hills North Restaurant at 92 E. Main Street and the Beastro Seven restaurant at 45 N. Second Street. The use of a portion of the public sidewalk requires approval of a Sidewalk Café Permit for each location. For the 7 Hills North location the applicant would like to place 3 to 4 metal tables and 6 to 8 metal chairs in front of the building along the Main Street façade, adjacent to the building For the Beastro Seven location, the applicant would like to place 2 metal tables and 4 to 6 metal chairs in front of the building along the Second Street façade, adjacent to the building. The tables and chairs would be located on each side of the main entrance. There are specific standards in the municipal code that regulate the operation of sidewalk cafés. The Plan Commission considered this request at the March 3, 2025 meeting and recommended approval of both requests subject to the