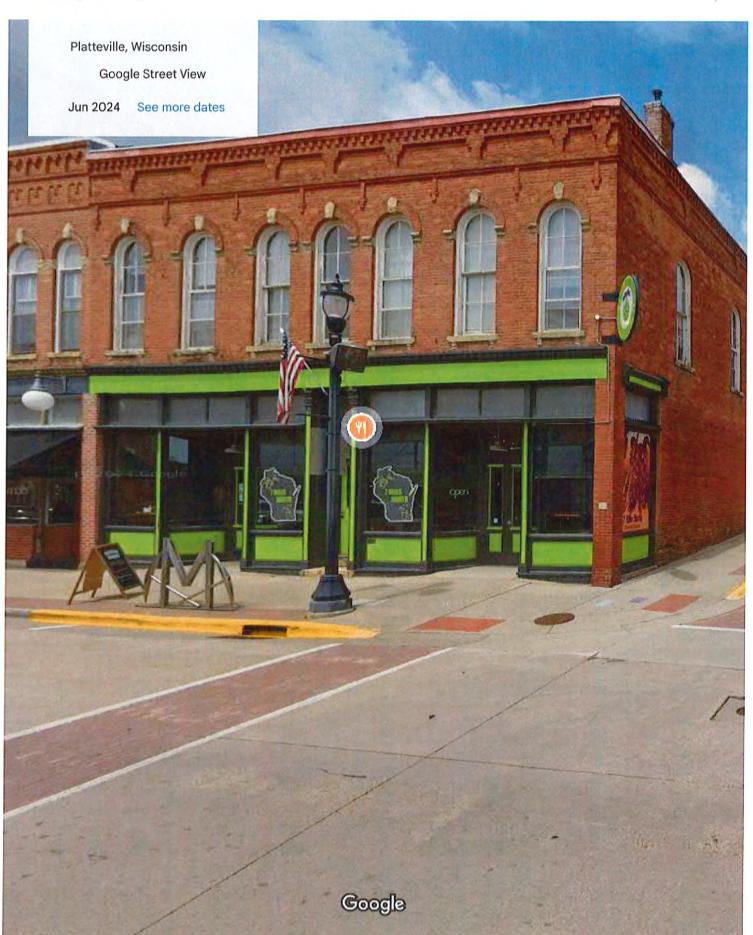

- This will reduce construction costs. The additional cost for the sidewalk will be offset by the savings on the reduced asphalt and gravel for the street. This was suggested by a property owner as a compromise and appeared to be acceptable to the majority of residents who attended the Community Safe Routes Committee/Public Information Meeting on January 20, 2025. The budget is \$1,550,000. The City had 7 bidders for the Bid Opening on March 6, 2025. The low bid by G-Pro Excavating is for \$1,051,634.25. Staff recommends the Common Council pass a motion to award Contract 3-25 to G-Pro Excavating at the bid price of \$1,051,634.25.
- B. Award Contract 4-25 Pine Street Parking Lot (Lot 5) Reconstruction Director Crofoot explained that this project will reconstruct the parking lot along Pine Street between Bonson and Fourth Streets east of the Post Office. It will also reconstruct the alley to the north of the parking lot. There will be new lighting at each end of the center rows of parking. The project includes new decorative fencing with landscaping rock like the fencing and landscaping at the Mineral Street parking lot. There are two Alternate bids. Alternate A will install conduit for future fiber optic cable to support future cameras. Alternate B will install a concrete Bike parking pad and racks in the northeast corner of the parking lot. The budget is \$325,000. Of this, \$40,000 is for Engineering, leaving \$285,000 for construction. We had 6 bidders for the Bid Opening on March 5, 2025. G-Pro Excavating is the low bidder. Their bid with Alternates was \$222,998.26. There used to be a building on this site. If there is an unexpected foundation or other unknown upon excavating the parking lot, the amount under budget could be used for additional costs to mitigate these unknowns. Staff recommends the Common Council pass a motion to award Contract 4-25 with Alternates A and B to G-Pro Excavating at the bid price of \$222,998.26.
- C. Award Contract 6-25 Sidewalk Repairs Director Crofoot stated that this is our annual sidewalk repair contract. To keep the Camp Street reconstruction project on track, the City promised to replace the sidewalk curb ramps on the east side of Elm and Camp Street. Once this is completed, there will be reduced repairs to other Downtown sidewalks. Staff opened two bids on February 27, 2025. The Bid Tabulation is enclosed. The low bidder is R&T Voegeli Excavating of Monroe. They did the repair contract last year. The budget is \$33,000. With Engineering costs, we will reduce the repair work to be at or under \$30,000. Staff recommends the Common Council pass a motion to award Contract 6-25 to R&T Voegeli Excavating at the bid price not to exceed \$30,000. Council President Daus requested Director Crofoot to provide a breakout of the cost for the sidewalks versus the ADA portion.
- D. Sidewalk Café Permits 92 E. Main Street and 45 N. Second Street Community
  Development Director Joe Carroll presented that the applicant would like to provide an outdoor eating/drinking area on the sidewalk in front of 7Hills North Restaurant at 92 E. Main Street and the Beastro Seven restaurant at 45 N. Second Street. The use of a portion of the public sidewalk requires approval of a Sidewalk Café Permit for each location. For the 7 Hills North location the applicant would like to place 3 to 4 metal tables and 6 to 8 metal chairs in front of the building along the Main Street façade, adjacent to the building For the Beastro Seven location, the applicant would like to place 2 metal tables and 4 to 6 metal chairs in front of the building along the Second Street façade, adjacent to the building. The tables and chairs would be located on each side of the main entrance. There are specific standards in the municipal code that regulate the operation of sidewalk cafés. The Plan Commission considered this request at the March 3, 2025 meeting and recommended approval of both requests subject to the