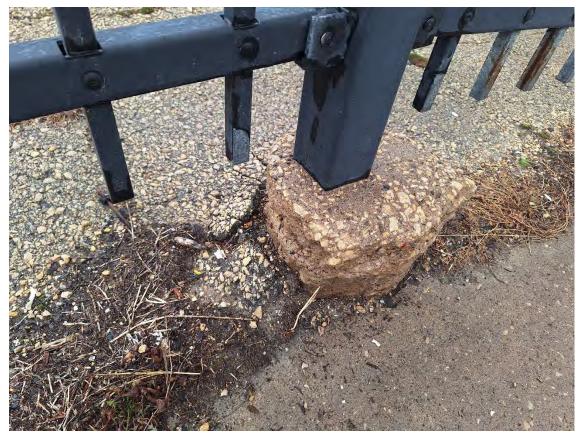

- This will reduce construction costs. The additional cost for the sidewalk will be offset by the savings on the reduced asphalt and gravel for the street. This was suggested by a property owner as a compromise and appeared to be acceptable to the majority of residents who attended the Community Safe Routes Committee/Public Information Meeting on January 20, 2025. The budget is \$1,550,000. The City had 7 bidders for the Bid Opening on March 6, 2025. The low bid by G-Pro Excavating is for \$1,051,634.25. Staff recommends the Common Council pass a motion to award Contract 3-25 to G-Pro Excavating at the bid price of \$1,051,634.25.
- B. Award Contract 4-25 Pine Street Parking Lot (Lot 5) Reconstruction Director Crofoot explained that this project will reconstruct the parking lot along Pine Street between Bonson and Fourth Streets east of the Post Office. It will also reconstruct the alley to the north of the parking lot. There will be new lighting at each end of the center rows of parking. The project includes new decorative fencing with landscaping rock like the fencing and landscaping at the Mineral Street parking lot. There are two Alternate bids. Alternate A will install conduit for future fiber optic cable to support future cameras. Alternate B will install a concrete Bike parking pad and racks in the northeast corner of the parking lot. The budget is \$325,000. Of this, \$40,000 is for Engineering, leaving \$285,000 for construction. We had 6 bidders for the Bid Opening on March 5, 2025. G-Pro Excavating is the low bidder. Their bid with Alternates was \$222,998.26. There used to be a building on this site. If there is an unexpected foundation or other unknown upon excavating the parking lot, the amount under budget could be used for additional costs to mitigate these unknowns. Staff recommends the Common Council pass a motion to award Contract 4-25 with Alternates A and B to G-Pro Excavating at the bid price of \$222,998.26.
- C. Award Contract 6-25 Sidewalk Repairs Director Crofoot stated that this is our annual sidewalk repair contract. To keep the Camp Street reconstruction project on track, the City promised to replace the sidewalk curb ramps on the east side of Elm and Camp Street. Once this is completed, there will be reduced repairs to other Downtown sidewalks. Staff opened two bids on February 27, 2025. The Bid Tabulation is enclosed. The low bidder is R&T Voegeli Excavating of Monroe. They did the repair contract last year. The budget is \$33,000. With Engineering costs, we will reduce the repair work to be at or under \$30,000. Staff recommends the Common Council pass a motion to award Contract 6-25 to R&T Voegeli Excavating at the bid price not to exceed \$30,000. Council President Daus requested Director Crofoot to provide a breakout of the cost for the sidewalks versus the ADA portion.
- D. Sidewalk Café Permits 92 E. Main Street and 45 N. Second Street Community
  Development Director Joe Carroll presented that the applicant would like to provide an outdoor eating/drinking area on the sidewalk in front of 7Hills North Restaurant at 92 E. Main Street and the Beastro Seven restaurant at 45 N. Second Street. The use of a portion of the public sidewalk requires approval of a Sidewalk Café Permit for each location. For the 7 Hills North location the applicant would like to place 3 to 4 metal tables and 6 to 8 metal chairs in front of the building along the Main Street façade, adjacent to the building For the Beastro Seven location, the applicant would like to place 2 metal tables and 4 to 6 metal chairs in front of the building along the Second Street façade, adjacent to the building. The tables and chairs would be located on each side of the main entrance. There are specific standards in the municipal code that regulate the operation of sidewalk cafés. The Plan Commission considered this request at the March 3, 2025 meeting and recommended approval of both requests subject to the