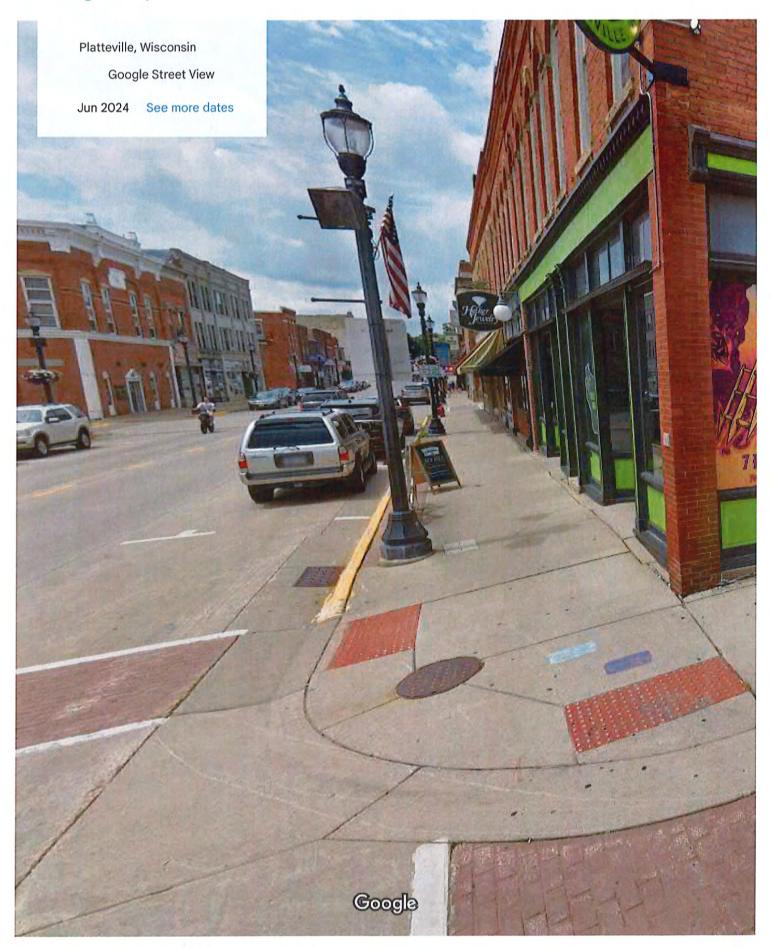

- This will reduce construction costs. The additional cost for the sidewalk will be offset by the savings on the reduced asphalt and gravel for the street. This was suggested by a property owner as a compromise and appeared to be acceptable to the majority of residents who attended the Community Safe Routes Committee/Public Information Meeting on January 20, 2025. The budget is \$1,550,000. The City had 7 bidders for the Bid Opening on March 6, 2025. The low bid by G-Pro Excavating is for \$1,051,634.25. Staff recommends the Common Council pass a motion to award Contract 3-25 to G-Pro Excavating at the bid price of \$1,051,634.25.
- B. Award Contract 4-25 Pine Street Parking Lot (Lot 5) Reconstruction Director Crofoot explained that this project will reconstruct the parking lot along Pine Street between Bonson and Fourth Streets east of the Post Office. It will also reconstruct the alley to the north of the parking lot. There will be new lighting at each end of the center rows of parking. The project includes new decorative fencing with landscaping rock like the fencing and landscaping at the Mineral Street parking lot. There are two Alternate bids. Alternate A will install conduit for future fiber optic cable to support future cameras. Alternate B will install a concrete Bike parking pad and racks in the northeast corner of the parking lot. The budget is \$325,000. Of this, \$40,000 is for Engineering, leaving \$285,000 for construction. We had 6 bidders for the Bid Opening on March 5, 2025. G-Pro Excavating is the low bidder. Their bid with Alternates was \$222,998.26. There used to be a building on this site. If there is an unexpected foundation or other unknown upon excavating the parking lot, the amount under budget could be used for additional costs to mitigate these unknowns. Staff recommends the Common Council pass a motion to award Contract 4-25 with Alternates A and B to G-Pro Excavating at the bid price of \$222,998.26.
- C. Award Contract 6-25 Sidewalk Repairs Director Crofoot stated that this is our annual sidewalk repair contract. To keep the Camp Street reconstruction project on track, the City promised to replace the sidewalk curb ramps on the east side of Elm and Camp Street. Once this is completed, there will be reduced repairs to other Downtown sidewalks. Staff opened two bids on February 27, 2025. The Bid Tabulation is enclosed. The low bidder is R&T Voegeli Excavating of Monroe. They did the repair contract last year. The budget is \$33,000. With Engineering costs, we will reduce the repair work to be at or under \$30,000. Staff recommends the Common Council pass a motion to award Contract 6-25 to R&T Voegeli Excavating at the bid price not to exceed \$30,000. Council President Daus requested Director Crofoot to provide a breakout of the cost for the sidewalks versus the ADA portion.
- D. Sidewalk Café Permits 92 E. Main Street and 45 N. Second Street Community
  Development Director Joe Carroll presented that the applicant would like to provide an outdoor eating/drinking area on the sidewalk in front of 7Hills North Restaurant at 92 E. Main Street and the Beastro Seven restaurant at 45 N. Second Street. The use of a portion of the public sidewalk requires approval of a Sidewalk Café Permit for each location. For the 7 Hills North location the applicant would like to place 3 to 4 metal tables and 6 to 8 metal chairs in front of the building along the Main Street façade, adjacent to the building For the Beastro Seven location, the applicant would like to place 2 metal tables and 4 to 6 metal chairs in front of the building along the Second Street façade, adjacent to the building. The tables and chairs would be located on each side of the main entrance. There are specific standards in the municipal code that regulate the operation of sidewalk cafés. The Plan Commission considered this request at the March 3, 2025 meeting and recommended approval of both requests subject to the