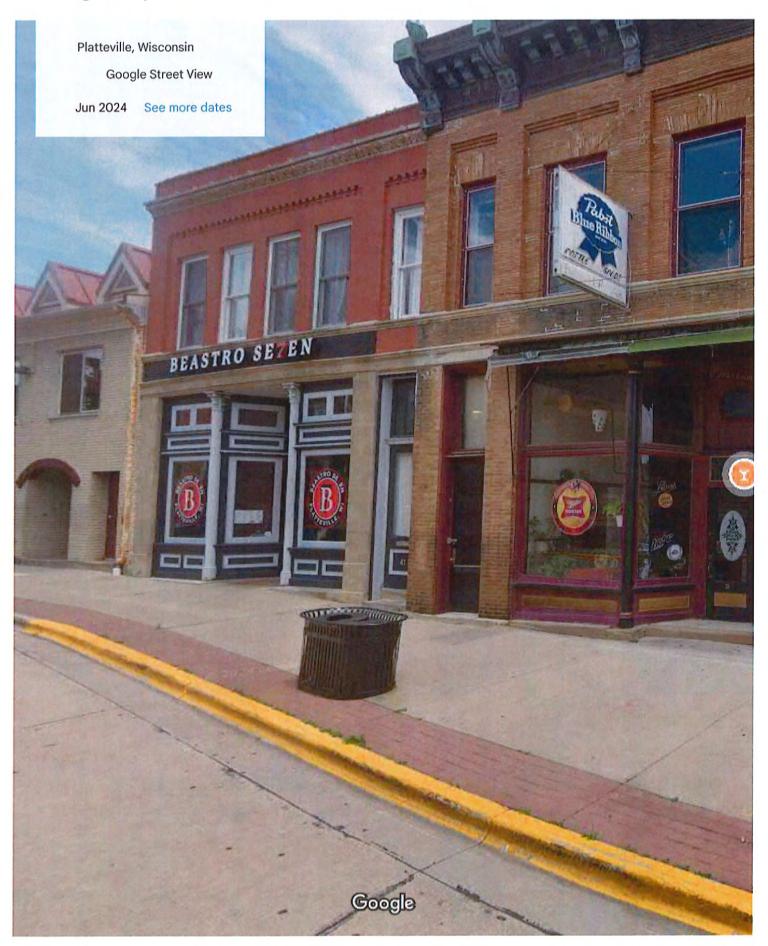

- This will reduce construction costs. The additional cost for the sidewalk will be offset by the savings on the reduced asphalt and gravel for the street. This was suggested by a property owner as a compromise and appeared to be acceptable to the majority of residents who attended the Community Safe Routes Committee/Public Information Meeting on January 20, 2025. The budget is \$1,550,000. The City had 7 bidders for the Bid Opening on March 6, 2025. The low bid by G-Pro Excavating is for \$1,051,634.25. Staff recommends the Common Council pass a motion to award Contract 3-25 to G-Pro Excavating at the bid price of \$1,051,634.25.
- B. Award Contract 4-25 Pine Street Parking Lot (Lot 5) Reconstruction Director Crofoot explained that this project will reconstruct the parking lot along Pine Street between Bonson and Fourth Streets east of the Post Office. It will also reconstruct the alley to the north of the parking lot. There will be new lighting at each end of the center rows of parking. The project includes new decorative fencing with landscaping rock like the fencing and landscaping at the Mineral Street parking lot. There are two Alternate bids. Alternate A will install conduit for future fiber optic cable to support future cameras. Alternate B will install a concrete Bike parking pad and racks in the northeast corner of the parking lot. The budget is \$325,000. Of this, \$40,000 is for Engineering, leaving \$285,000 for construction. We had 6 bidders for the Bid Opening on March 5, 2025. G-Pro Excavating is the low bidder. Their bid with Alternates was \$222,998.26. There used to be a building on this site. If there is an unexpected foundation or other unknown upon excavating the parking lot, the amount under budget could be used for additional costs to mitigate these unknowns. Staff recommends the Common Council pass a motion to award Contract 4-25 with Alternates A and B to G-Pro Excavating at the bid price of \$222,998.26.
- C. Award Contract 6-25 Sidewalk Repairs Director Crofoot stated that this is our annual sidewalk repair contract. To keep the Camp Street reconstruction project on track, the City promised to replace the sidewalk curb ramps on the east side of Elm and Camp Street. Once this is completed, there will be reduced repairs to other Downtown sidewalks. Staff opened two bids on February 27, 2025. The Bid Tabulation is enclosed. The low bidder is R&T Voegeli Excavating of Monroe. They did the repair contract last year. The budget is \$33,000. With Engineering costs, we will reduce the repair work to be at or under \$30,000. Staff recommends the Common Council pass a motion to award Contract 6-25 to R&T Voegeli Excavating at the bid price not to exceed \$30,000. Council President Daus requested Director Crofoot to provide a breakout of the cost for the sidewalks versus the ADA portion.
- D. Sidewalk Café Permits 92 E. Main Street and 45 N. Second Street Community
  Development Director Joe Carroll presented that the applicant would like to provide an outdoor eating/drinking area on the sidewalk in front of 7Hills North Restaurant at 92 E. Main Street and the Beastro Seven restaurant at 45 N. Second Street. The use of a portion of the public sidewalk requires approval of a Sidewalk Café Permit for each location. For the 7 Hills North location the applicant would like to place 3 to 4 metal tables and 6 to 8 metal chairs in front of the building along the Main Street façade, adjacent to the building For the Beastro Seven location, the applicant would like to place 2 metal tables and 4 to 6 metal chairs in front of the building along the Second Street façade, adjacent to the building. The tables and chairs would be located on each side of the main entrance. There are specific standards in the municipal code that regulate the operation of sidewalk cafés. The Plan Commission considered this request at the March 3, 2025 meeting and recommended approval of both requests subject to the