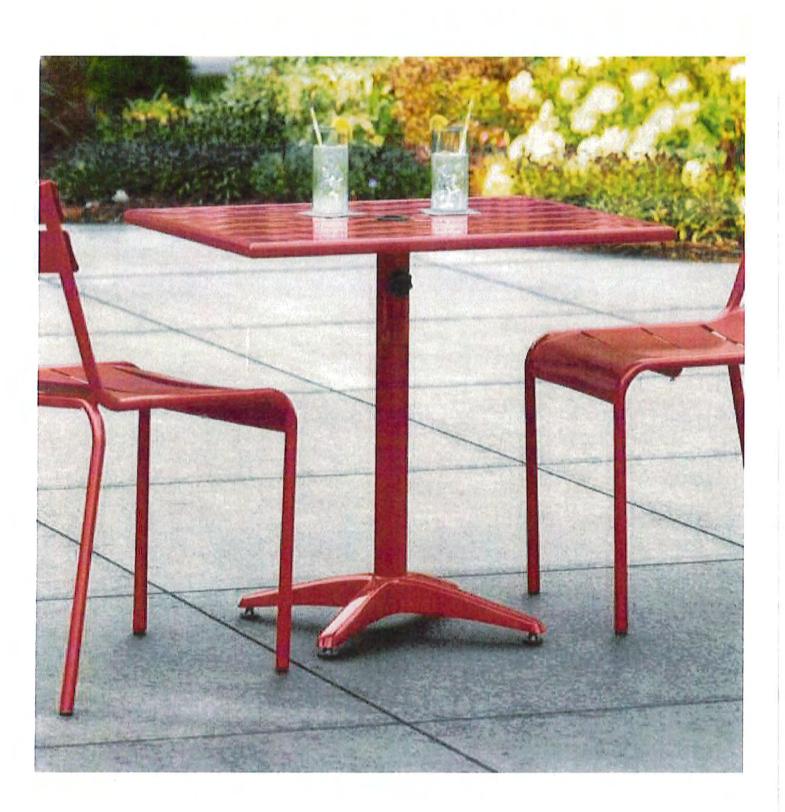

- This will reduce construction costs. The additional cost for the sidewalk will be offset by the savings on the reduced asphalt and gravel for the street. This was suggested by a property owner as a compromise and appeared to be acceptable to the majority of residents who attended the Community Safe Routes Committee/Public Information Meeting on January 20, 2025. The budget is \$1,550,000. The City had 7 bidders for the Bid Opening on March 6, 2025. The low bid by G-Pro Excavating is for \$1,051,634.25. Staff recommends the Common Council pass a motion to award Contract 3-25 to G-Pro Excavating at the bid price of \$1,051,634.25.
- B. Award Contract 4-25 Pine Street Parking Lot (Lot 5) Reconstruction Director Crofoot explained that this project will reconstruct the parking lot along Pine Street between Bonson and Fourth Streets east of the Post Office. It will also reconstruct the alley to the north of the parking lot. There will be new lighting at each end of the center rows of parking. The project includes new decorative fencing with landscaping rock like the fencing and landscaping at the Mineral Street parking lot. There are two Alternate bids. Alternate A will install conduit for future fiber optic cable to support future cameras. Alternate B will install a concrete Bike parking pad and racks in the northeast corner of the parking lot. The budget is \$325,000. Of this, \$40,000 is for Engineering, leaving \$285,000 for construction. We had 6 bidders for the Bid Opening on March 5, 2025. G-Pro Excavating is the low bidder. Their bid with Alternates was \$222,998.26. There used to be a building on this site. If there is an unexpected foundation or other unknown upon excavating the parking lot, the amount under budget could be used for additional costs to mitigate these unknowns. Staff recommends the Common Council pass a motion to award Contract 4-25 with Alternates A and B to G-Pro Excavating at the bid price of \$222,998.26.
- C. Award Contract 6-25 Sidewalk Repairs Director Crofoot stated that this is our annual sidewalk repair contract. To keep the Camp Street reconstruction project on track, the City promised to replace the sidewalk curb ramps on the east side of Elm and Camp Street. Once this is completed, there will be reduced repairs to other Downtown sidewalks. Staff opened two bids on February 27, 2025. The Bid Tabulation is enclosed. The low bidder is R&T Voegeli Excavating of Monroe. They did the repair contract last year. The budget is \$33,000. With Engineering costs, we will reduce the repair work to be at or under \$30,000. Staff recommends the Common Council pass a motion to award Contract 6-25 to R&T Voegeli Excavating at the bid price not to exceed \$30,000. Council President Daus requested Director Crofoot to provide a breakout of the cost for the sidewalks versus the ADA portion.
- D. Sidewalk Café Permits 92 E. Main Street and 45 N. Second Street Community
  Development Director Joe Carroll presented that the applicant would like to provide an outdoor eating/drinking area on the sidewalk in front of 7Hills North Restaurant at 92 E. Main Street and the Beastro Seven restaurant at 45 N. Second Street. The use of a portion of the public sidewalk requires approval of a Sidewalk Café Permit for each location. For the 7 Hills North location the applicant would like to place 3 to 4 metal tables and 6 to 8 metal chairs in front of the building along the Main Street façade, adjacent to the building For the Beastro Seven location, the applicant would like to place 2 metal tables and 4 to 6 metal chairs in front of the building along the Second Street façade, adjacent to the building. The tables and chairs would be located on each side of the main entrance. There are specific standards in the municipal code that regulate the operation of sidewalk cafés. The Plan Commission considered this request at the March 3, 2025 meeting and recommended approval of both requests subject to the