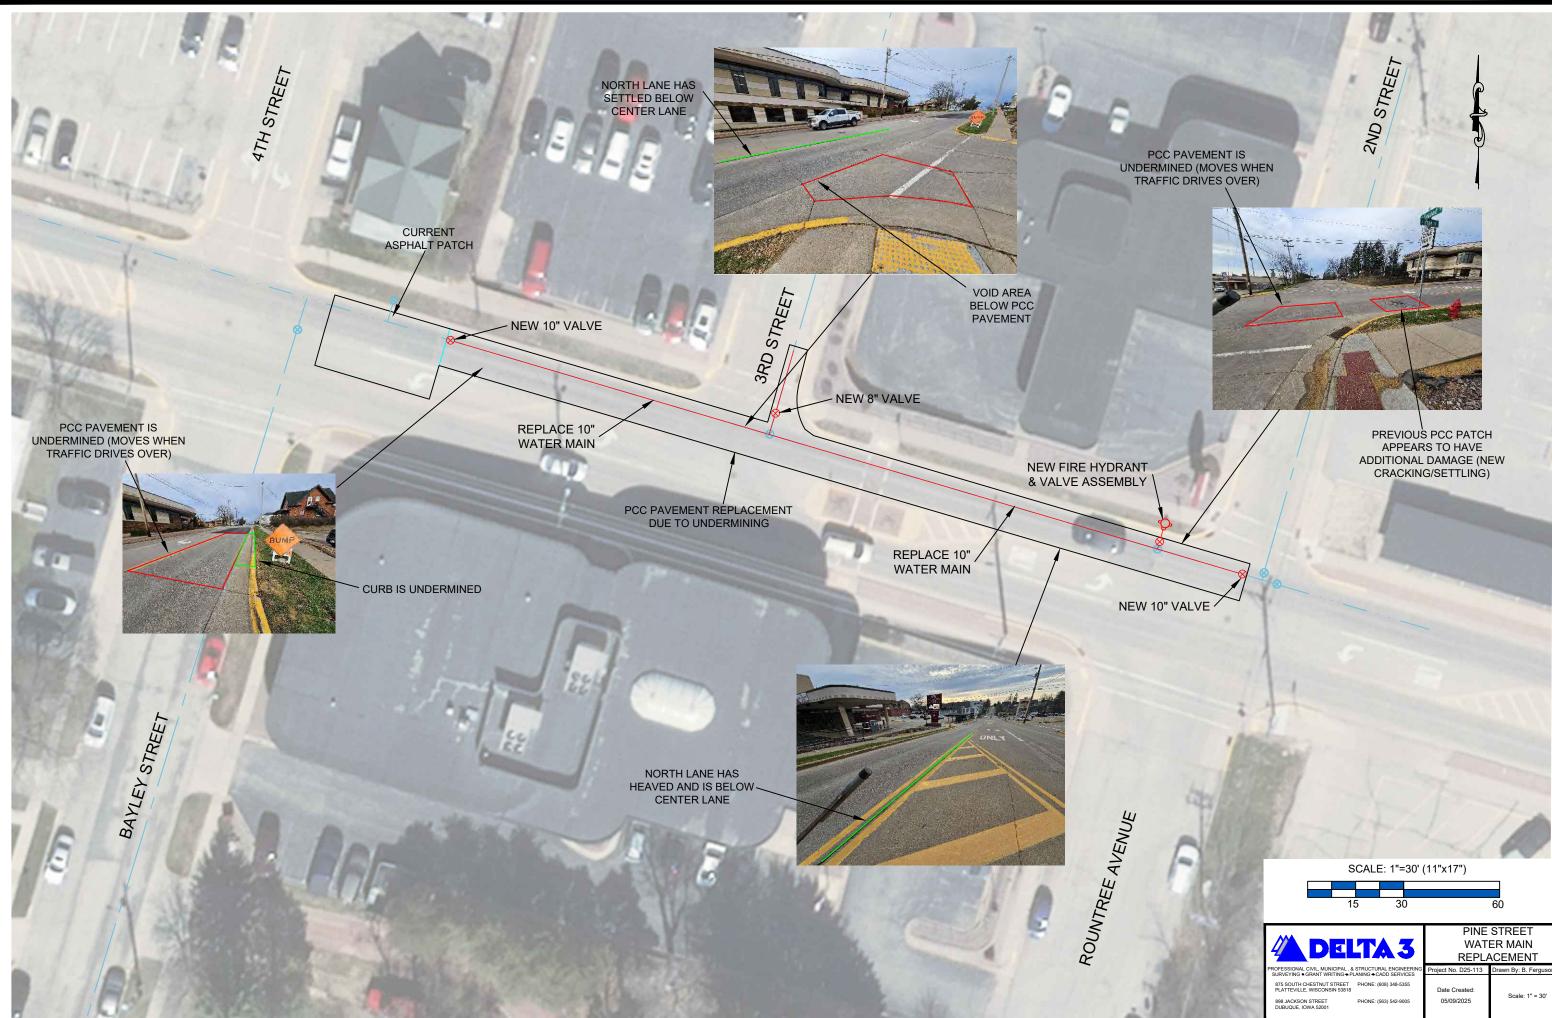

- E. Pine Street Repairs Project Updates 06-24-2025 –Director of Public Works Howard Crofoot stated that staff awarded Contract 16-25, Pine Street Repairs to Temperley Excavating for repairs from Oak Street to Chestnut Street. Work will begin on June 30 and is expected to be completed by August 29. There will be a Public Information meeting on Wednesday, June 25, 2025, at 4:00 PM to discuss the project with affected property owners, businesses, and residents. Dan Dreessens, Delta 3 gave a verbal preview of the presentation to be given on June 25 and answered questions.
- F. Pine Street Pedestrian Islands Director of Public Works Howard Crofoot explained that staff awarded Contract 16-25, Pine Street Repairs to Temperley Excavating for repairs from Oak Street to Chestnut Street. There are three pedestrian islands along Pine Street between Oak Street and Chestnut Street. The islands were constructed in 2006 as part of the State Highway reconstruction project, meant to provide illusory protection for pedestrians from vehicles. There is a place for decorative plantings for beautification. Since the islands were installed, the one that gets used most is the one at Oak Street. It is used extensively by residents of Ruxton to cross to McGregor Plaza. The other two get sporadic use. Due to the water main break, the island at Third Street was damaged, with concrete sections tilted. The one at Bonson and Oak Street appears to be undamaged. The advantages of keeping and repairing the islands are the perception of safety and, when landscaped, the beautification of the sterile concrete street. The disadvantages are the constrictions to snow plowing, the cost of maintaining the plantings, and the dangers of clearing the snow from the sidewalk inside the island. Removal and replacement of the islands with flat concrete and repainting the crosswalk later are included in the bid price. Removal of the pedestrian islands would result in a savings of \$13,060 out of the project cost of \$854,129.45, or 1.5% of the project cost. Staff recommend that the Common Council approve the removal of all pedestrian islands in Pine Street and replace them with flat concrete and painted crosswalks in conjunction with the Pine Street repair project. Main Street Director Michael Walsh, 435 W Madison Street, spoke against the removal of the pedestrian islands. He stated concern for residents who cross Pine Street without the added protection of the islands. Alderman Gates requested that staff look for a compromise that would allow the pedestrian islands to remain while still providing enough width for plowing.
- G. Aquatic Center Reconstruction Budget City Manager Clinton Langreck stated that during the 2025 Capital Improvement Plan (CIP) budget process, the Common Council took action to repurpose funds in support of the Platteville Family Aquatic Center project. Council approved to remove the Southwest Road Sidewalk Project for \$225,000 from the 2025 CIP budget and to include the shelved project, pool vessel removal for \$225,000 in the 2025 CIP Budget. City staff began working with the Platteville Aquatic Recreation Subcommittee to explore reconstruction options. A recommendation was brought forward to the Common Council to pursue a full reconstruction of the Aquatic Center, conditioned on public support through an advisory referendum. The question presented was: "Should the City of Platteville borrow up to \$6.9 million for the construction of a replacement aquatic center?" The results of the referendum indicated strong public support, with over 76% of voters in favor. Since that time, staff have advanced preliminary project work using the \$225,000 CIP allocation. Contracts have been executed for architectural design, engineering, and geotechnical services totaling