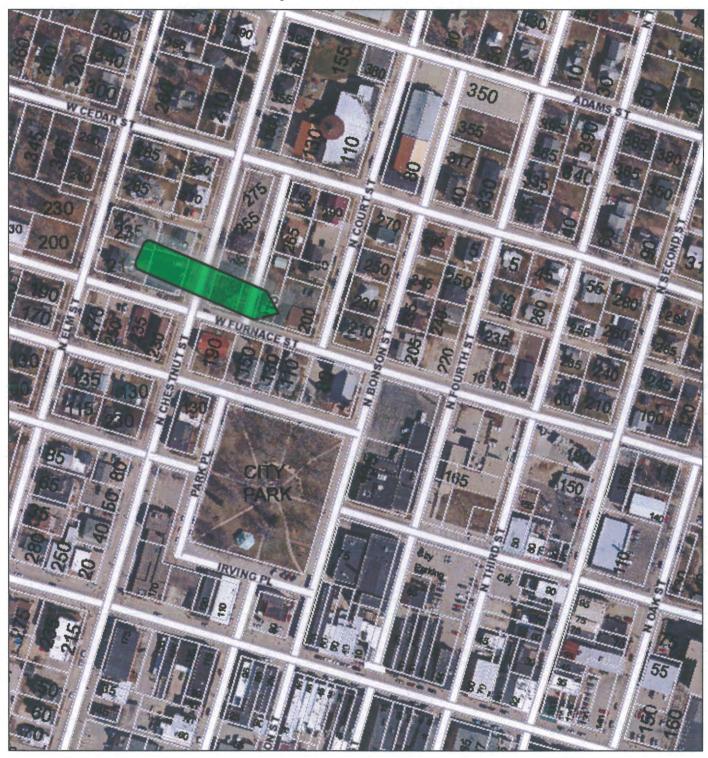

Location: 200 N. Court Street

Surrounding Uses and Zoning:

| Direction            | Land Use                          | Zoning  | Comprehensive Plan         |  |  |
|----------------------|-----------------------------------|---------|----------------------------|--|--|
| Property in Question | Church                            | I-1     | Institutional              |  |  |
| North                | Multi-family Residential          | I-1     | Institutional              |  |  |
| South                | Commercial/Residential/<br>Church | CBT/I-1 | Mixed Use                  |  |  |
| East                 | Residential                       | R-2     | Medium Density Residential |  |  |
| West                 | Residential                       | R-2     | Medium Density Residential |  |  |

#### I. BACKGROUND

The property at 200 N. Court Street is for sale and the potential buyer has requested a
change to the zoning. The property has historically been used as a church since it was built
and is currently zoned Institutional. This zoning is typically used for churches, schools,
government and other similar uses. Due to this zoning, however, the number of potential
uses for the property is limited. The buyer would like to use the property as a music store,
which would require a change to the property zoning.

#### INFORMATION AND DISCUSSION

A. Rezoning of 200 N Court Street – Request is to rezone the Rolling Hills Church property (which is currently for sale) from I-1 Institutional to CBT–Central Business Transition District to allow the potential owner to use it for his business use – Blue Note Music. This district is designed for the areas between the downtown business district and the surrounding residential areas. The Plan Commission considered this request at their meeting and recommended approval. Registered in favor was Jim Becker of 290 N Court Street. Public hearing and action at next meeting.