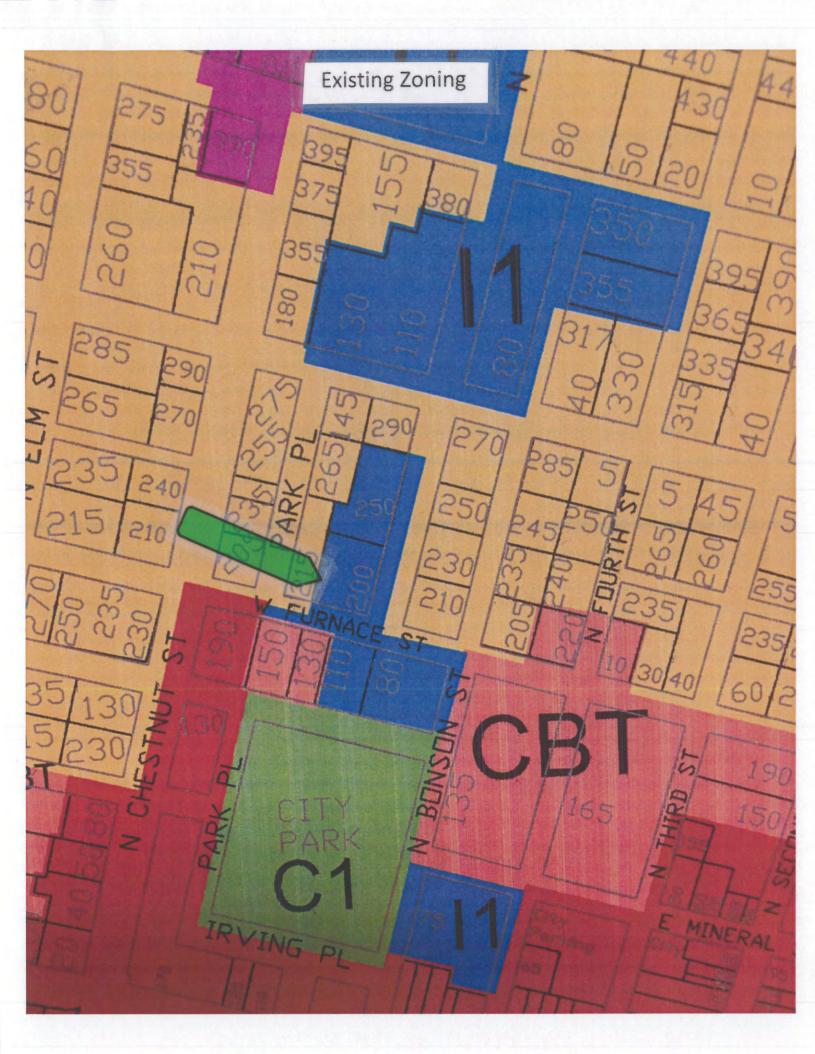

Location: 200 N. Court Street

Surrounding Uses and Zoning:

| Direction            | Land Use                          | Zoning  | Comprehensive Plan         |  |  |
|----------------------|-----------------------------------|---------|----------------------------|--|--|
| Property in Question | Church                            | I-1     | Institutional              |  |  |
| North                | Multi-family Residential          | I-1     | Institutional              |  |  |
| South                | Commercial/Residential/<br>Church | CBT/I-1 | Mixed Use                  |  |  |
| East                 | Residential                       | R-2     | Medium Density Residential |  |  |
| West                 | Residential                       | R-2     | Medium Density Residential |  |  |

#### I. BACKGROUND

The property at 200 N. Court Street is for sale and the potential buyer has requested a
change to the zoning. The property has historically been used as a church since it was built
and is currently zoned Institutional. This zoning is typically used for churches, schools,
government and other similar uses. Due to this zoning, however, the number of potential
uses for the property is limited. The buyer would like to use the property as a music store,
which would require a change to the property zoning.

### II. PROJECT DESCRIPTION

2. The applicant has submitted a request to rezone the property at 200 N. Court Street to CBT - Central Business Transition District. As the name implies, this district is intended for properties that are located between the downtown business area and the surrounding residential areas. This district allows most of the uses that the B-2 Central Business district, and the Institutional district allow, but also allows some residential uses. The additional

#### III. STAFF ANALYSIS

- 3. The purpose and intent of the CBT district is to provide for a transition between the intensive business and high-density residential uses of the B-2 Central Business District and the lower density residential districts surrounding it, by allowing a mix of commercial, residential, and institutional uses.
- 4. When deciding on the rezoning, consideration must be given to the impact the request would have on surrounding properties. The proposed zoning allows the current church property use, as well as the other uses that are in the neighborhood, there should be no negative impacts on the surrounding properties.
- In the opinion of Staff, the CBT district is appropriate for this property based on the location, and also based on the current and proposed use for the property. In addition, the design of the building and historical use of the property is also more compatible with the CBT district.

#### ATTACHMENTS:

- 1. Location Maps
- 2. Existing Zoning Map