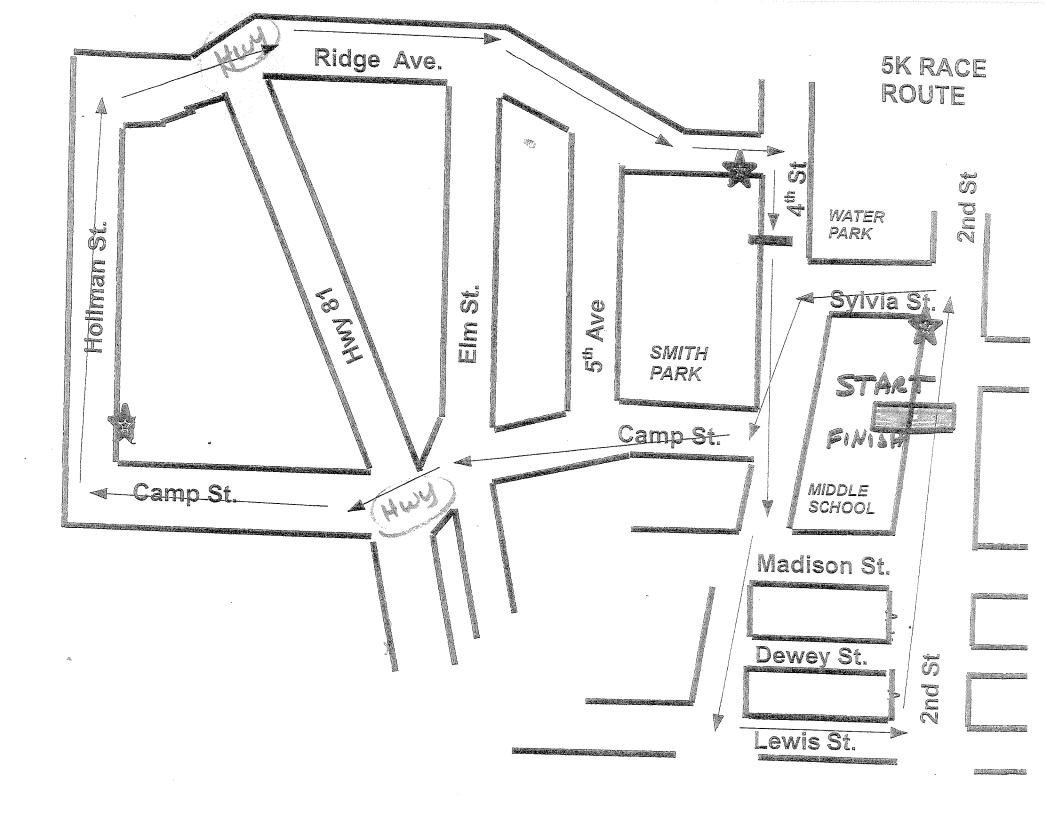

### INFORMATION AND DISCUSSION

A. Rectangular Rapid Flashing Beacon (RRFB) for UW-Platteville — Request is to allow UW-Platteville to install RRFB's at pedestrian crossing on City streets near campus, including Greenwood Avenue near Glenview Commons, Washington & Main Street, Mid-block of Hickory Street between Main & Pine by the Ullsvik Center, and Southwest Road by Parking Lot 28. Sensors are used to detect pedestrians approaching the crosswalk and activate the RRFB. The UW is proposing 4 signs per crossing — one on each side of the street facing in each direction — and will absorb the cost of installation and maintenance for the systems. They are considering additional ones in the coming years near Parking Lot 1 by the Center for the Arts. The Community Safe Routes Committee will consider this at their next meeting on September 19. Action at next meeting.