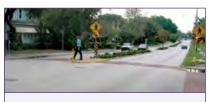

### VI. ACTION

A. Rectangular Rapid Flashing Beacon (RRFB) – for UW – Platteville [9/27/16]

### INFORMATION AND DISCUSSION

A. Rectangular Rapid Flashing Beacon (RRFB) for UW-Platteville — Request is to allow UW-Platteville to install RRFB's at pedestrian crossing on City streets near campus, including Greenwood Avenue near Glenview Commons, Washington & Main Street, Mid-block of Hickory Street between Main & Pine by the Ullsvik Center, and Southwest Road by Parking Lot 28. Sensors are used to detect pedestrians approaching the crosswalk and activate the RRFB. The UW is proposing 4 signs per crossing — one on each side of the street facing in each direction — and will absorb the cost of installation and maintenance for the systems. They are considering additional ones in the coming years near Parking Lot 1 by the Center for the Arts. The Community Safe Routes Committee will consider this at their next meeting on September 19. Action at next meeting.