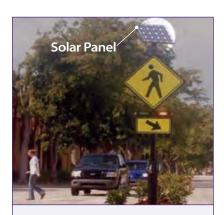

### VI. ACTION

A. Rectangular Rapid Flashing Beacon (RRFB) – for UW – Platteville [9/27/16]

### INFORMATION AND DISCUSSION

A. Rectangular Rapid Flashing Beacon (RRFB) for UW-Platteville — Request is to allow UW-Platteville to install RRFB's at pedestrian crossing on City streets near campus, including Greenwood Avenue near Glenview Commons, Washington & Main Street, Mid-block of Hickory Street between Main & Pine by the Ullsvik Center, and Southwest Road by Parking Lot 28. Sensors are used to detect pedestrians approaching the crosswalk and activate the RRFB. The UW is proposing 4 signs per crossing — one on each side of the street facing in each direction — and will absorb the cost of installation and maintenance for the systems. They are considering additional ones in the coming years near Parking Lot 1 by the Center for the Arts. The Community Safe Routes Committee will consider this at their next meeting on September 19. Action at next meeting.