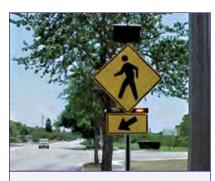

### VI. ACTION

A. Rectangular Rapid Flashing Beacon (RRFB) – for UW – Platteville [9/27/16]

### INFORMATION AND DISCUSSION

A. Rectangular Rapid Flashing Beacon (RRFB) for UW-Platteville — Request is to allow UW-Platteville to install RRFB's at pedestrian crossing on City streets near campus, including Greenwood Avenue near Glenview Commons, Washington & Main Street, Mid-block of Hickory Street between Main & Pine by the Ullsvik Center, and Southwest Road by Parking Lot 28. Sensors are used to detect pedestrians approaching the crosswalk and activate the RRFB. The UW is proposing 4 signs per crossing — one on each side of the street facing in each direction — and will absorb the cost of installation and maintenance for the systems. They are considering additional ones in the coming years near Parking Lot 1 by the Center for the Arts. The Community Safe Routes Committee will consider this at their next meeting on September 19. Action at next meeting.