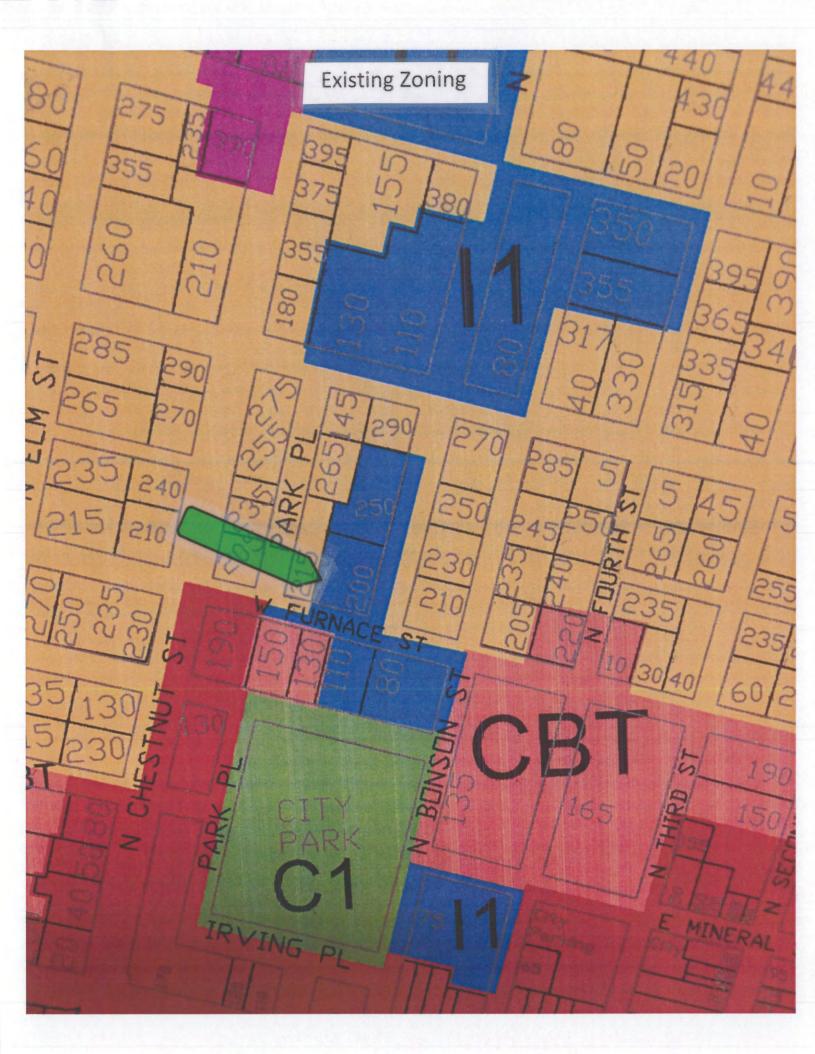

### VII. INFORMATION AND DISCUSSION

- A. Rezoning: 200 N. Court Street
- B. Exercise of Option for Bus/Taxi Services 2017

VIII. CLOSED SESSION per Wisconsin Statute 19.85(1)(e) - Deliberating or negotiating the purchasing of public properties, the investing of public funds, or conducting other specified public business, whenever competitive or bargaining reasons require a closed session – Consideration of Development Proposal for the Former Pioneer Ford Properties