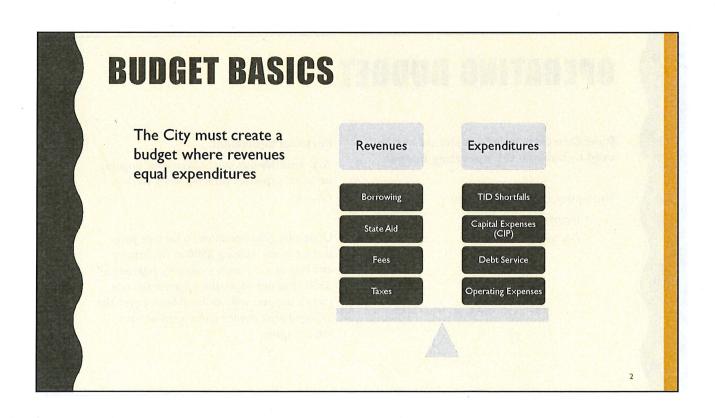

# **OPERATING BUDGET**

Rule: One time revenues should not be used to balance the operating budget

Two options to balance budget:

- Increase revenue
- Decrease expenses