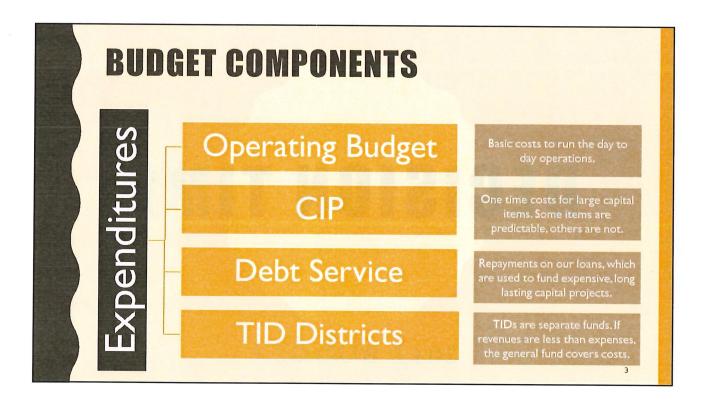

# **DEBT SERVICE**

The City takes out loans to pay for significant capital projects, such as streets or buildings.

The length of loan should not extend beyond the useful life of the item the funds were borrowed for.

Payments on loans represents the City's debt service.

Caps in the amount the City can borrow exist:

- State 5% of equalized value (65% used)
- City Policy- 3.5% of equalized value (93% used)

## **CIP FUNDING**

| CIP Funding Sources                                              | Personal Equivalent                                                                                                                                                        |
|------------------------------------------------------------------|----------------------------------------------------------------------------------------------------------------------------------------------------------------------------|
| Transfer from the general fund                                   | You are able to save money from your paycheck to pay for your new roof or riding lawn mower.                                                                               |
| Carry over from previous year                                    | You accumulate a balance in your checking account. At the end of the year, you use some of the excess balance to help pay for your new roof or riding lawn mower.          |
| Short-term borrowing -not typical and a sign of financial stress | You visit a short-term lender to pay for your new roof or riding lawn mower.                                                                                               |
| Reserves - may impact bond rating                                | You maintain a \$1000 balance in your account to cover unexpected/<br>emergency expenses. You use part of the \$1000 to pay for your new<br>roof or riding lawn mower.     |
| Long term borrowing – used for streets and buildings             | Taking out a loan for a higher cost expense that is expected to last a long time, such as a house. Important to have the income in your budget to cover the loan payments. |

### **CIP NEEDS**

Our best estimate is that the City conservatively needs \$750,000 annually to spend on <a href="mailto:predictable">predictable</a> CIP items annually. These items include:

- · Vehicle replacement
- Equipment replacement
- · Building repairs
- Street Overlays
- · Sidewalk repair

In addition, the City has borrowed from \$1-2 million for street reconstruction annually.

GP Handont

# TIF DISTRICTS

TIF Districts are separate funds that have their own revenues and expenses.

If revenues exceed expenses, the amount goes into the fund balance for the district (savings). At the end of the life of the district, a portion of the money in fund and the ongoing tax base created is returned to the general fund.

If expenses exceed revenues and there isn't a fund balance (savings) to cover the difference, the General Fund must cover the cost.