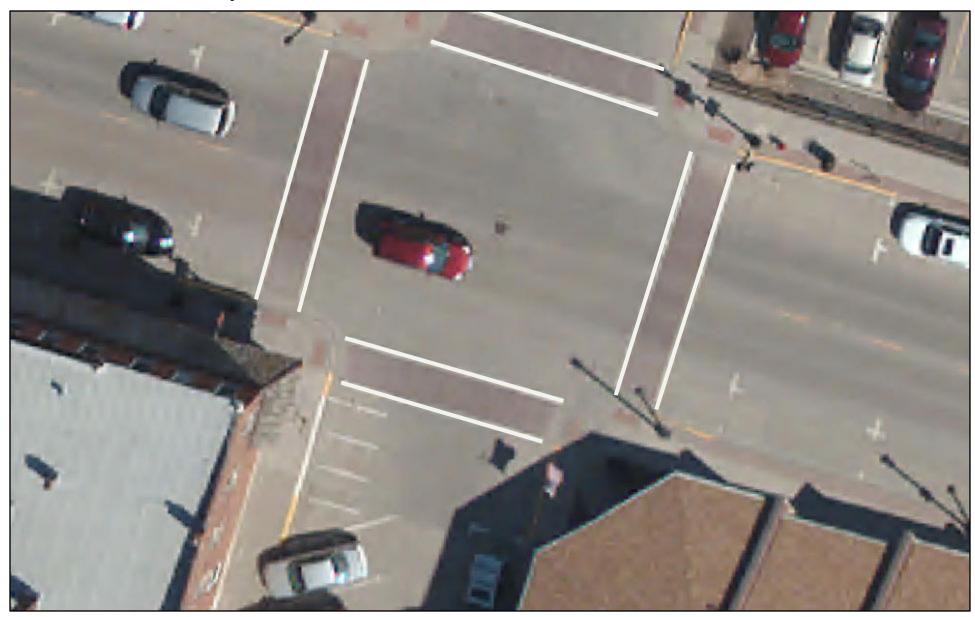

# City of Platteville - Contract 8-21 Highway Painting

3/1/2021, 8:35:26 AM

Landmark Names

**RED** - Base bid

**BLUE** - Alternate A

Orange - Alternates B & C

City of Platteville - Contract 8-21 Detail - Main St Base

Crosswalks: Crosswalks shall be composed of 4" white lines – 2 are perpendicular to the direction of traffic from one side of the street to the other. There are also diagonal lines comprised of 4" white lines inside the perpendicular lines. Payment shall be per linear foot of crosswalk to include the perpendicular and diagonal lines.

Stop Block: Each stop block shall be 18" wide white line from the edge of the pavement or gutter to the centerline as determined by the City. Payment shall be per linear foot of 18" line applied.

ONLY: The word ONLY to be applied in designated locations per MUTCD guidelines. Payment is for the entire word per occurrence.