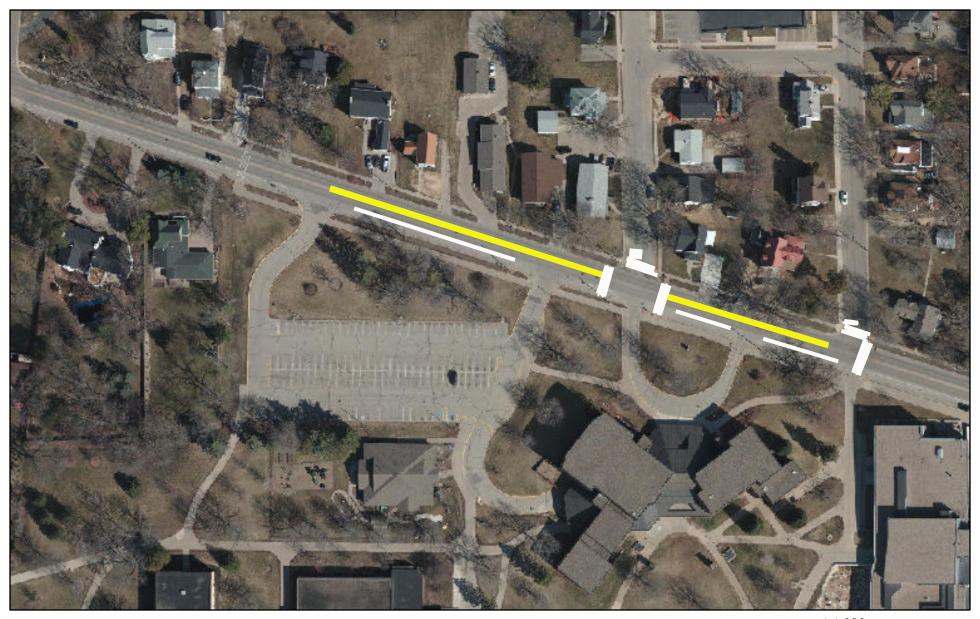

on's Manual on Traffic Control Devices for States and Highways.
- 2. The following portions of the Municipal Code of the City of Platteville:
  - a. Chapter 4, Streets, Alleys, and Sidewalks
  - b. Chapter 23, Building Code

Copies of the above documents are on file in the office of the Director of Public Works.

Whenever there is a conflict between the construction plans and the specifications as outlined in the Instructions To Bidders, the plans shall govern. The Special Provisions shall govern if they are in conflict with either the plans or the specifications.

# City of Platteville - Contract 8-21 Highway Painting



3/1/2021, 8:35:26 AM

Landmark Names

**RED** - Base bid

**BLUE** - Alternate A

Orange - Alternates B & C



City of Platteville - Contract 8-21 Detail - Main St Base



3/1/2021, 8:52:56 AM



### City of Platteville - Contract 8-21 Detail - Valley Road Base



3/1/2021, 9:03:42 AM

Landmark Names



## City of Platteville - Contract 8-21 Detail - Alt A



3/1/2021, 9:08:38 AM



## City of Platteville - Contract 8-21 Detail - Alt B



3/1/2021, 9:21:10 AM

Landmark Names



City of Platteville - Contract 8-21 Detail - Alt B - Water St



3/1/2021, 9:24:18 AM



City of Platteville - Contract 8-21 Detail - Alt C - Oak St



3/1/2021, 9:28:28 AM