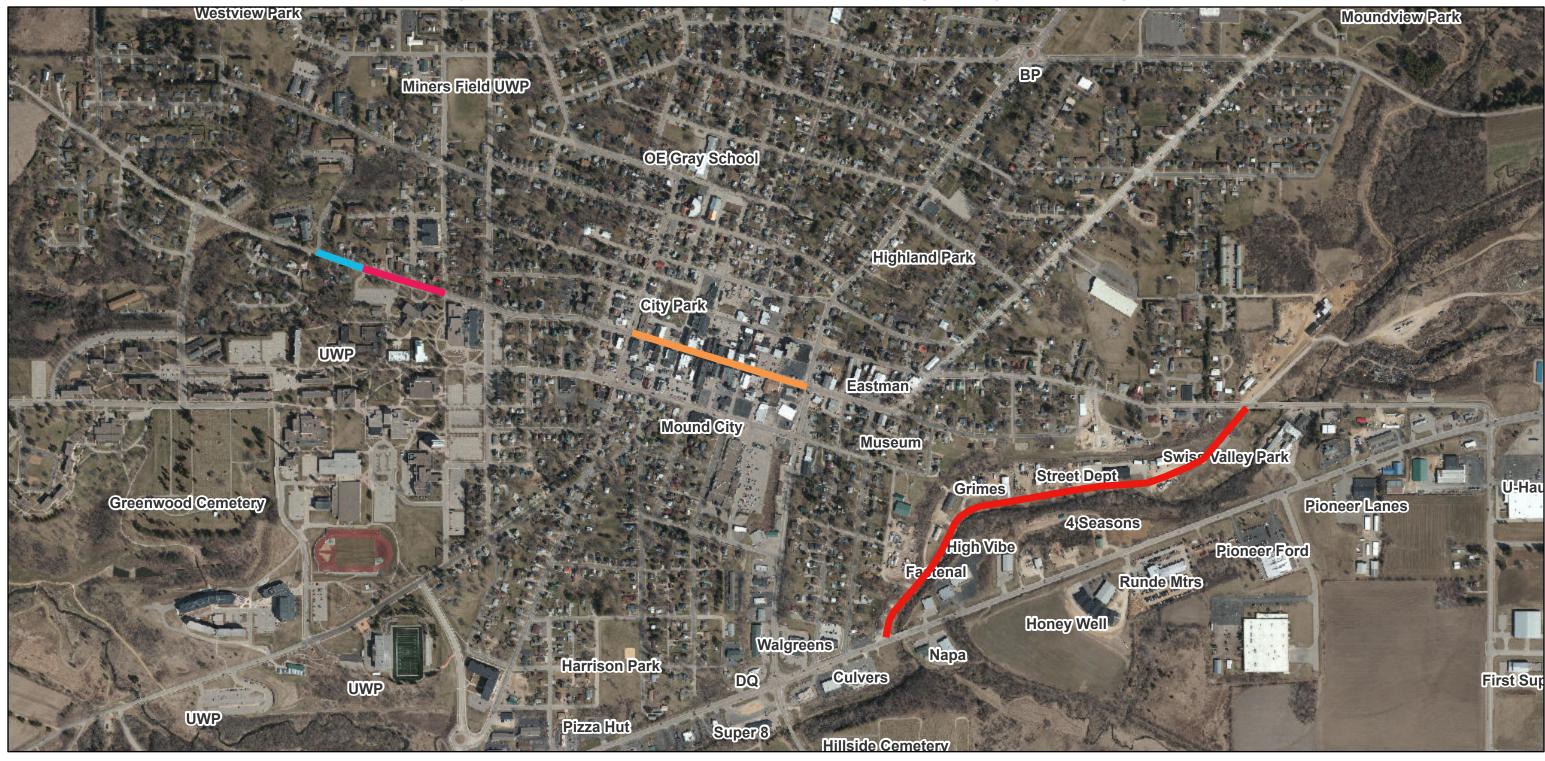

# City of Platteville - Contract 8-21 Highway Painting

3/1/2021, 8:35:26 AM

Landmark Names

**RED** - Base bid

**BLUE** - Alternate A

Orange - Alternates B & C

City of Platteville - Contract 8-21 Detail - Main St Base