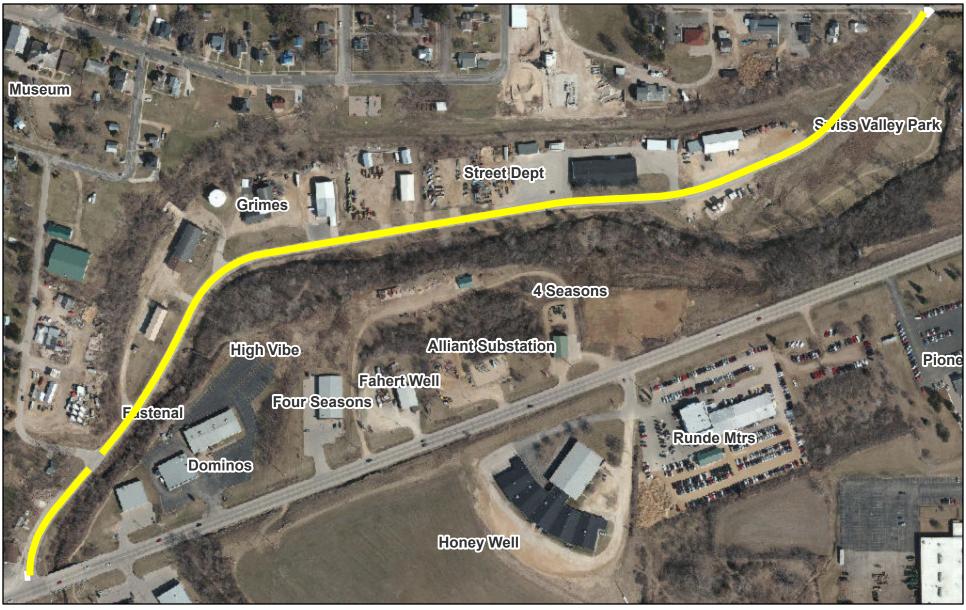

### City of Platteville - Contract 8-21 Detail - Valley Road Base

3/1/2021, 9:03:42 AM

Landmark Names