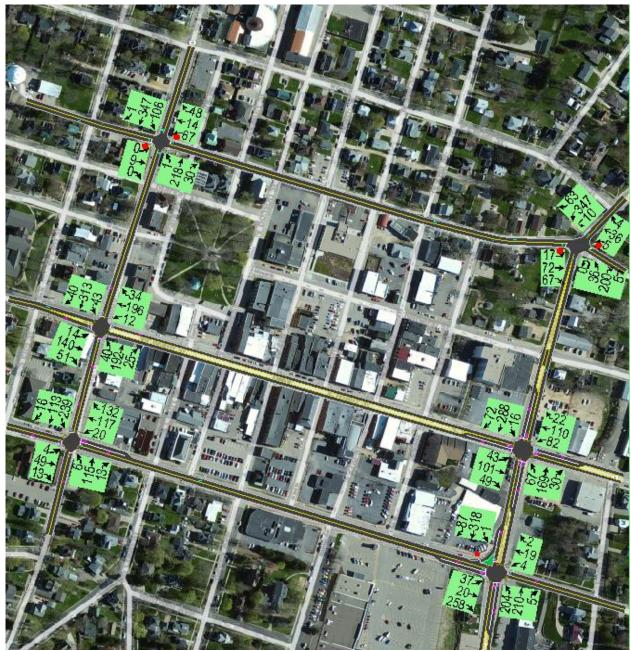

#### A. APPENDIX

A diagram showing these labels provided in the table is shown below. The north street segment is 1, east street segment is 2, south street segment is 3, and west street segment is 4. Any parking lots inside of the block are also numbered.