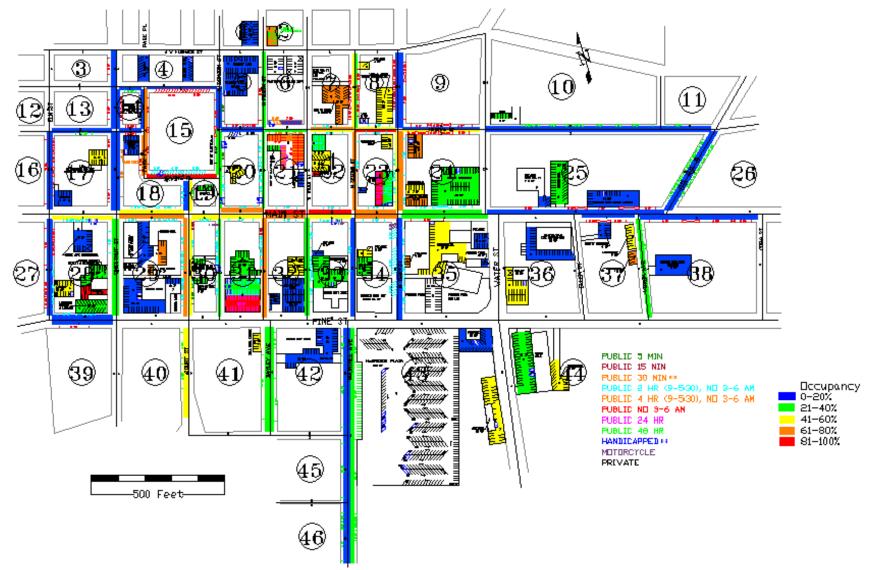

# **TABLE OF FIGURES**

| Figure A.1: 8 AM Weekday Parking Occupancy116                                      |
|------------------------------------------------------------------------------------|
| Figure A.2: 10 AM Weekday Parking Usages117                                        |
| Figure A.3: 12 PM Weekday Parking Usages118                                        |
| Figure A.4: 2 PM Weekday Parking Usages119                                         |
| Figure A.5: 4 PM Weekday Parking Usages120                                         |
| Figure A.6: 6 PM Weekday Parking Usages121                                         |
| Figure A.7: 8 AM Weekend Parking Usages122                                         |
| Figure A.8: 10 AM Weekend Parking Usages123                                        |
| Figure A.9: 12 PM Weekend Parking Usages124                                        |
| Figure A.10: 2 PM Weekend Parking Usages125                                        |
| Figure A.11: 4 PM Weekend Parking Usages126                                        |
| Figure A.12: 6 PM Weekend Parking Usages127                                        |
| Figure A.13: Current Afternoon Peak Hour Following the Addition of a Signal at the |
| Intersection of Main Street and Water Street140                                    |
| Figure A.14: 5 Year Projected Morning Peak Hour141                                 |
| Figure A.15: 5 Year Projected Afternoon Peak Hour142                               |
| Figure A.16: 10 Year Projected Morning Peak Hour143                                |
| Figure A.17: 10 Year Project Afternoon Peak Hour144                                |
| Figure A.18: 5 Year Projected Morning Peak Hour with Development Effects           |
| Figure A.19: 5 Year Projected Afternoon Peak Hour with Development Effects         |
| Figure A.20: 10 Year Projected Morning Peak Hour with Development Effects147       |
| Figure A.21: 10 Year Projected Afternoon Peak Hour with Development Effects148     |