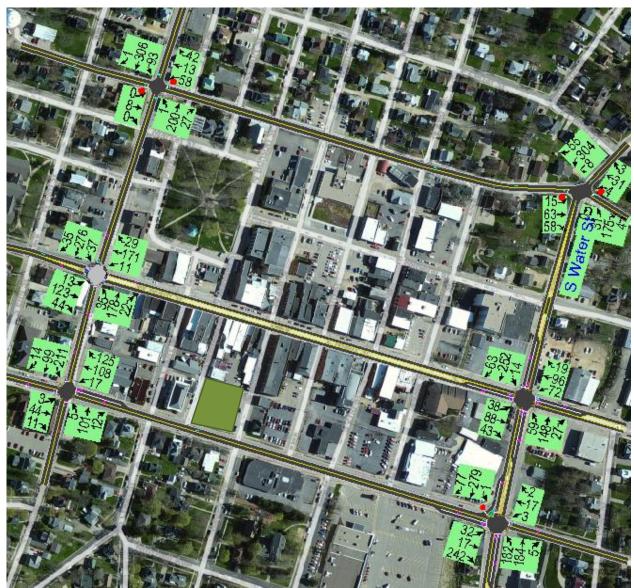

#### A. APPENDIX

A diagram showing these labels provided in the table is shown below. The north street segment is 1, east street segment is 2, south street segment is 3, and west street segment is 4. Any parking lots inside of the block are also numbered.