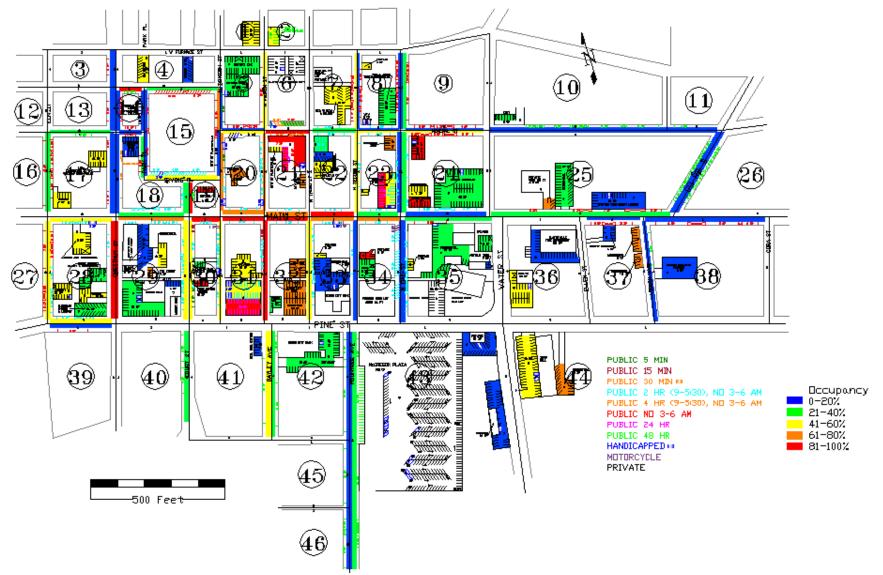

#### A. APPENDIX

A diagram showing these labels provided in the table is shown below. The north street segment is 1, east street segment is 2, south street segment is 3, and west street segment is 4. Any parking lots inside of the block are also numbered.