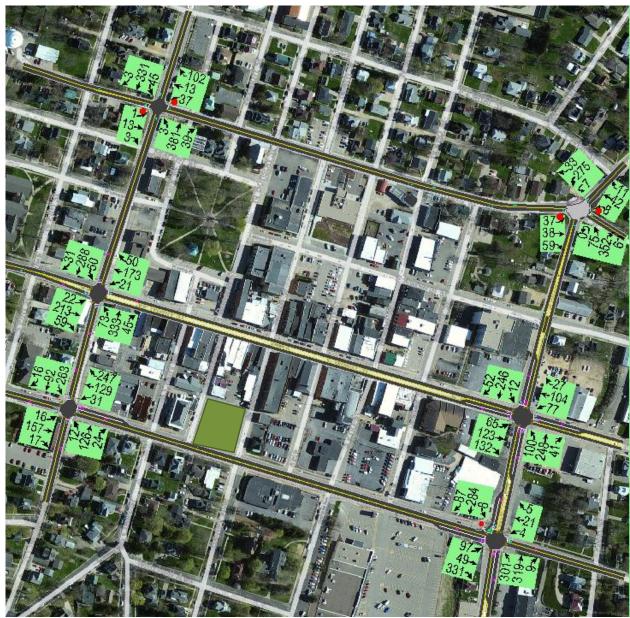

#### A. APPENDIX

A diagram showing these labels provided in the table is shown below. The north street segment is 1, east street segment is 2, south street segment is 3, and west street segment is 4. Any parking lots inside of the block are also numbered.