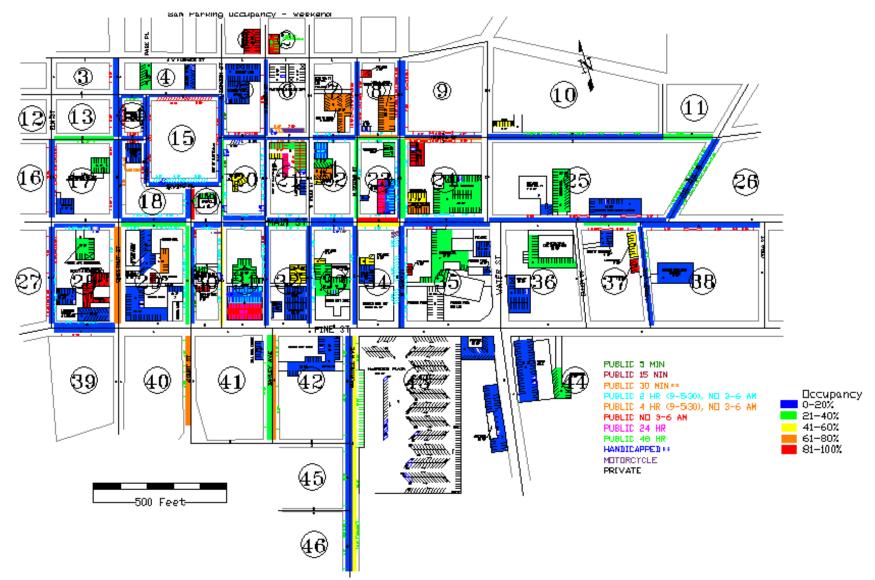

#### A. APPENDIX

A diagram showing these labels provided in the table is shown below. The north street segment is 1, east street segment is 2, south street segment is 3, and west street segment is 4. Any parking lots inside of the block are also numbered.