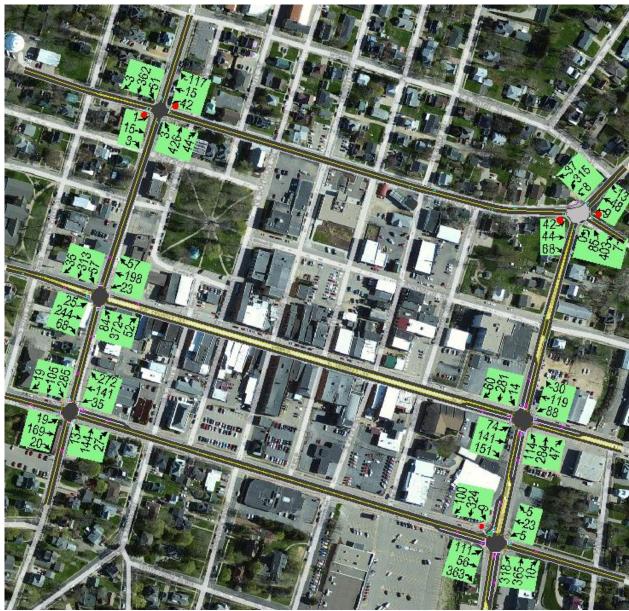

#### A. APPENDIX

A diagram showing these labels provided in the table is shown below. The north street segment is 1, east street segment is 2, south street segment is 3, and west street segment is 4. Any parking lots inside of the block are also numbered.