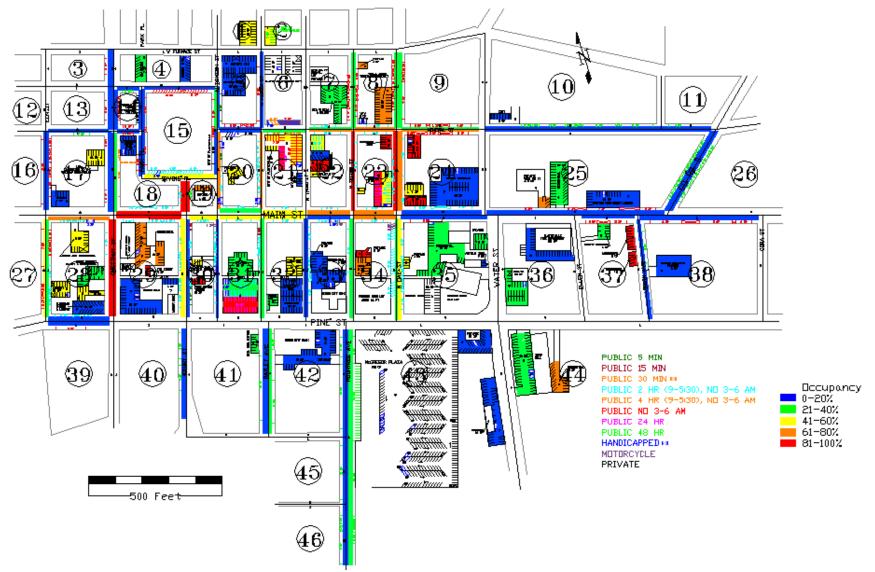

#### A. APPENDIX

A diagram showing these labels provided in the table is shown below. The north street segment is 1, east street segment is 2, south street segment is 3, and west street segment is 4. Any parking lots inside of the block are also numbered.