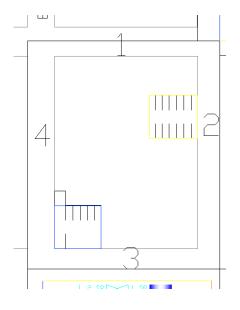

#### A. APPENDIX

A diagram showing these labels provided in the table is shown below. The north street segment is 1, east street segment is 2, south street segment is 3, and west street segment is 4. Any parking lots inside of the block are also numbered.