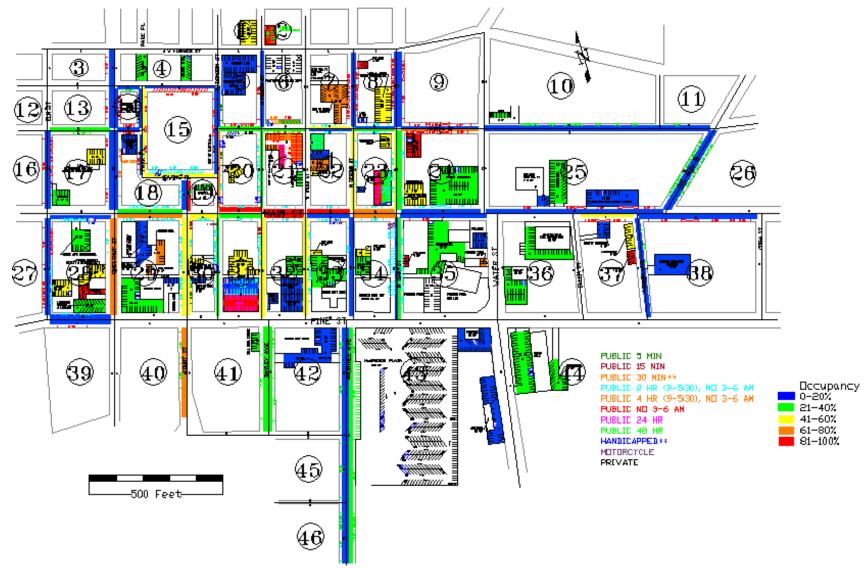

# **TABLE OF FIGURES**

| Figure A.1: 8 AM Weekday Parking Occupancy116                                      |
|------------------------------------------------------------------------------------|
| Figure A.2: 10 AM Weekday Parking Usages117                                        |
| Figure A.3: 12 PM Weekday Parking Usages118                                        |
| Figure A.4: 2 PM Weekday Parking Usages119                                         |
| Figure A.5: 4 PM Weekday Parking Usages120                                         |
| Figure A.6: 6 PM Weekday Parking Usages121                                         |
| Figure A.7: 8 AM Weekend Parking Usages122                                         |
| Figure A.8: 10 AM Weekend Parking Usages123                                        |
| Figure A.9: 12 PM Weekend Parking Usages124                                        |
| Figure A.10: 2 PM Weekend Parking Usages125                                        |
| Figure A.11: 4 PM Weekend Parking Usages126                                        |
| Figure A.12: 6 PM Weekend Parking Usages127                                        |
| Figure A.13: Current Afternoon Peak Hour Following the Addition of a Signal at the |
| Intersection of Main Street and Water Street140                                    |
| Figure A.14: 5 Year Projected Morning Peak Hour141                                 |
| Figure A.15: 5 Year Projected Afternoon Peak Hour142                               |
| Figure A.16: 10 Year Projected Morning Peak Hour143                                |
| Figure A.17: 10 Year Project Afternoon Peak Hour144                                |
| Figure A.18: 5 Year Projected Morning Peak Hour with Development Effects           |
| Figure A.19: 5 Year Projected Afternoon Peak Hour with Development Effects         |
| Figure A.20: 10 Year Projected Morning Peak Hour with Development Effects147       |
| Figure A.21: 10 Year Projected Afternoon Peak Hour with Development Effects148     |