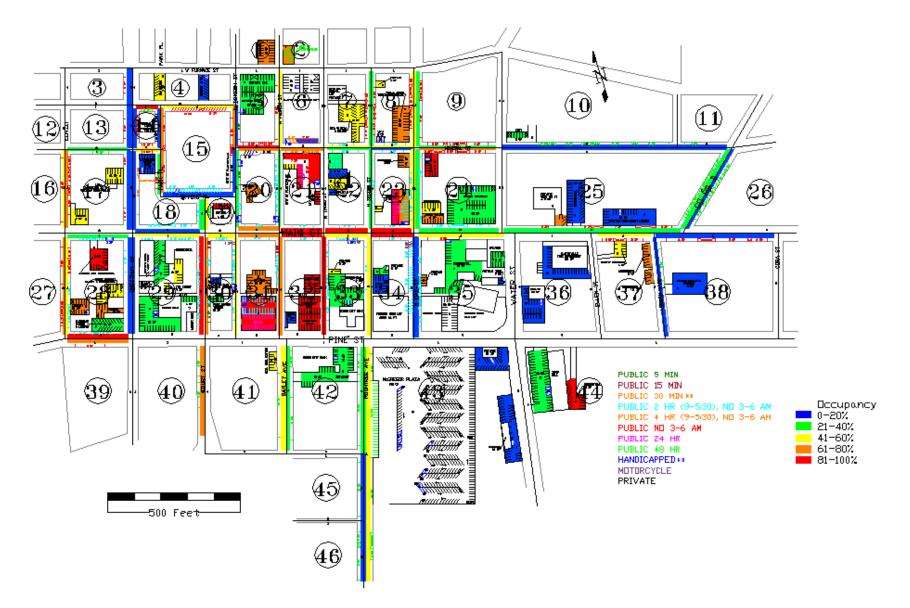

#### A. APPENDIX

A diagram showing these labels provided in the table is shown below. The north street segment is 1, east street segment is 2, south street segment is 3, and west street segment is 4. Any parking lots inside of the block are also numbered.