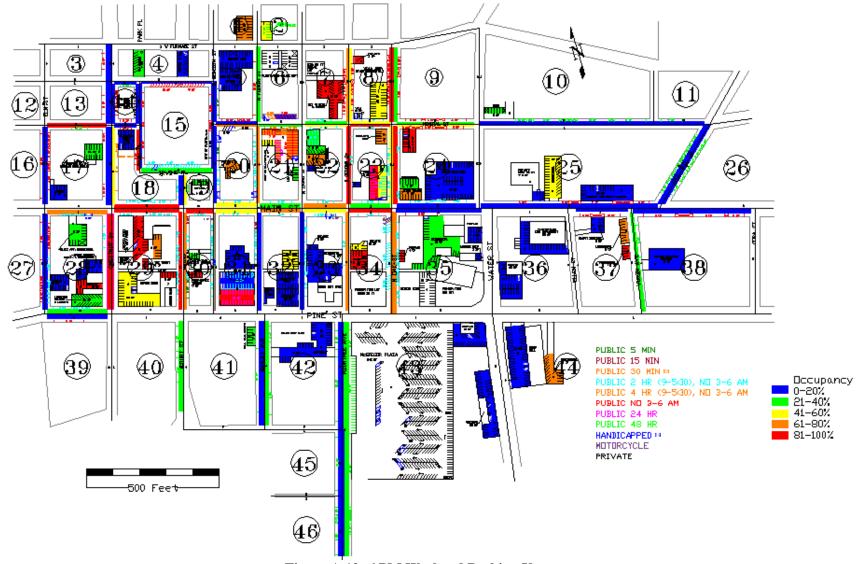

#### A. APPENDIX

A diagram showing these labels provided in the table is shown below. The north street segment is 1, east street segment is 2, south street segment is 3, and west street segment is 4. Any parking lots inside of the block are also numbered.

The table below shows the inventory for specific sections of each block.

|       |                  |           |            |            | Street   |          |                 |           | Off-St    | reet       |         |          |                 |           |           |         |                 |
|-------|------------------|-----------|------------|------------|----------|----------|-----------------|-----------|-----------|------------|---------|----------|-----------------|-----------|-----------|---------|-----------------|
|       | -                |           |            |            |          | Publ     | ic              |           |           |            |         |          | Pul             | olic      |           |         |                 |
| Block | Facility<br>Type | 5<br>Min. | 15<br>Min. | 30<br>Min. | 2<br>Hr. | 4<br>Hr. | No<br>3-6<br>am | 24<br>Hr. | 48<br>Hr. | Motorcycle | Private | 2<br>Hr. | No<br>3-6<br>am | 24<br>Hr. | 48<br>Hr. | Private | Total<br>Stalls |
| 1-1   | Lot              |           |            |            |          |          |                 |           |           |            |         |          |                 |           |           | 18      | 18              |
| 2-1   | Lot              |           |            |            |          |          |                 |           |           |            |         |          |                 |           | 7         |         | 7               |
| 3-2   | Curb             |           |            |            |          |          | 2               |           |           |            |         |          |                 |           |           |         | 2               |
| 4-5   | Lot              |           |            |            |          |          |                 |           |           |            |         |          |                 |           |           | 7       | 7               |
| 4-6   | Lot              |           |            |            |          |          |                 |           |           |            |         |          |                 |           |           | 8       | 8               |
| 5-2   | Curb             |           |            |            |          |          | 10              |           |           |            |         |          |                 |           |           |         | 10              |
| 5-3   | Curb             |           |            |            |          |          | 4               |           |           |            |         |          |                 |           |           |         | 4               |
| 5-4   | Curb             | 5         |            |            |          |          |                 |           |           |            |         |          |                 |           |           |         | 5               |
| 5-5   | Lot              |           |            |            |          |          |                 |           |           |            |         |          |                 |           |           | 35      | 35              |
| 6-3   | Curb             |           |            | 2          |          |          | 8               |           |           |            |         |          |                 |           |           |         | 10              |
| 6-5   | Lot              |           |            |            |          |          |                 |           |           |            |         |          |                 |           |           | 10      | 10              |
| 6-6   | Lot              |           |            |            |          |          |                 |           |           |            |         |          |                 |           |           | 9       | 9               |
| 7-2   | Curb             |           |            |            |          |          | 5               |           |           |            |         |          |                 |           |           |         | 5               |
| 7-3   | Curb             |           |            |            | 4        |          |                 |           |           |            |         |          |                 |           |           |         | 4               |
| 7-5   | Lot              |           |            |            |          |          |                 |           |           |            |         |          |                 |           |           | 19      | 19              |
| 8-2   | Curb             |           |            |            |          |          | 5               |           |           |            |         |          |                 |           |           |         | 5               |

 Table A.1: Detailed Downtown Parking Inventory by Block

| 8-3  | Curb |   |  | 4  |          |    |          |    |       |    |   |    | 4  |
|------|------|---|--|----|----------|----|----------|----|-------|----|---|----|----|
| 8-4  | Curb |   |  |    |          | 7  |          |    |       |    |   |    | 7  |
| 8-5  | Lot  |   |  |    |          | ,  |          |    |       |    |   | 4  | 4  |
| 8-6  | Lot  |   |  |    |          |    |          |    |       |    |   | 23 | 23 |
| 8-7  | Lot  |   |  |    |          |    |          |    |       |    |   | 23 | 2  |
| 9-3  | Curb |   |  |    |          | 8  |          |    |       |    |   | 2  | 8  |
| 9-4  | Curb |   |  |    |          | 9  |          |    |       |    |   |    | 9  |
| 10-3 | Curb |   |  |    |          | ,  |          | 20 |       |    |   |    | 20 |
| 10-5 | Lot  |   |  |    |          |    |          | 20 |       |    |   | 5  | 5  |
| 11-3 | Curb |   |  |    |          |    |          | 4  |       |    |   | 5  | 4  |
| 13-2 | Curb |   |  |    |          | 5  |          | 4  |       |    |   |    | 5  |
| 13-2 | Curb |   |  |    |          | 5  |          | 2  |       |    |   |    | 2  |
| 14-2 | Curb |   |  |    |          |    |          | 2  | 4     |    |   |    | 4  |
| 14-3 | Curb |   |  |    |          | 2  |          |    |       |    |   |    | 2  |
| 14-4 | Curb |   |  |    |          | 3  |          |    |       |    |   |    | 3  |
| 15-1 | Curb |   |  |    |          | 18 |          |    |       |    |   |    | 18 |
| 15-2 | Curb |   |  |    |          | 5  |          |    | 5     |    |   |    | 10 |
| 15-3 | Curb |   |  | 16 |          | 5  |          |    |       |    |   |    | 16 |
| 15-4 | Curb |   |  | 10 |          | 11 |          |    |       |    |   |    | 11 |
| 16-2 | Curb |   |  |    |          | 11 |          |    |       |    |   |    | 11 |
| 17-1 | Curb |   |  |    |          |    | <u> </u> | 3  |       |    |   |    | 3  |
| 17-2 | Curb |   |  |    |          | 3  |          |    |       |    |   |    | 3  |
| 17-4 | Curb |   |  |    |          | 8  |          |    |       |    |   |    | 8  |
| 17-5 | Lot  |   |  |    |          |    |          |    |       |    |   | 7  | 7  |
| 17-6 | Lot  |   |  |    |          |    |          |    |       |    |   | 16 | 16 |
| 18-1 | Curb |   |  |    |          | 2  |          |    |       |    |   |    | 2  |
| 18-2 | Curb |   |  |    |          | 3  |          |    |       |    |   |    | 3  |
| 18-4 | Curb |   |  | 3  |          |    |          |    |       |    |   |    | 3  |
| 18-5 | Curb |   |  | 5  |          |    |          |    |       |    |   |    | 5  |
| 18-6 | Curb |   |  |    | 9        |    |          |    |       |    |   |    | 9  |
| 18-7 | Lot  |   |  |    |          |    |          |    |       |    |   | 11 | 11 |
| 19-4 | Curb |   |  |    |          |    |          | 1  |       |    |   |    | 1  |
| 19-5 | Lot  |   |  |    |          |    |          |    |       |    |   | 6  | 6  |
| 20-1 | Curb |   |  |    |          |    |          |    | <br>4 |    |   |    | 4  |
| 20-2 | Curb |   |  | 8  |          |    |          |    |       |    |   |    | 8  |
| 20-3 | Curb |   |  | 5  |          |    |          |    |       |    |   |    | 5  |
| 20-4 | Curb | 4 |  | 5  |          |    |          |    |       |    |   |    | 9  |
| 20-5 | Lot  |   |  |    |          |    |          |    |       |    |   | 7  | 7  |
| 21-1 | Curb |   |  |    | 4        |    |          |    |       |    |   |    | 4  |
| 21-3 | Curb |   |  | 4  | <u> </u> |    |          |    |       |    |   |    | 4  |
| 21-5 | Lot  |   |  |    |          |    |          |    |       | 29 | 9 | 5  | 43 |
| 21-6 | Lot  |   |  |    |          |    |          |    |       |    |   | 5  | 5  |
| 22-1 | Curb |   |  | 5  |          |    |          |    |       |    |   |    | 5  |
| 22-3 | Curb |   |  | 4  |          |    |          |    |       |    |   |    | 4  |
| 22-5 | Lot  |   |  |    | ļ        |    |          |    |       |    |   | 2  | 2  |
| 22-6 | Lot  |   |  |    |          |    |          |    |       |    |   | 5  | 5  |