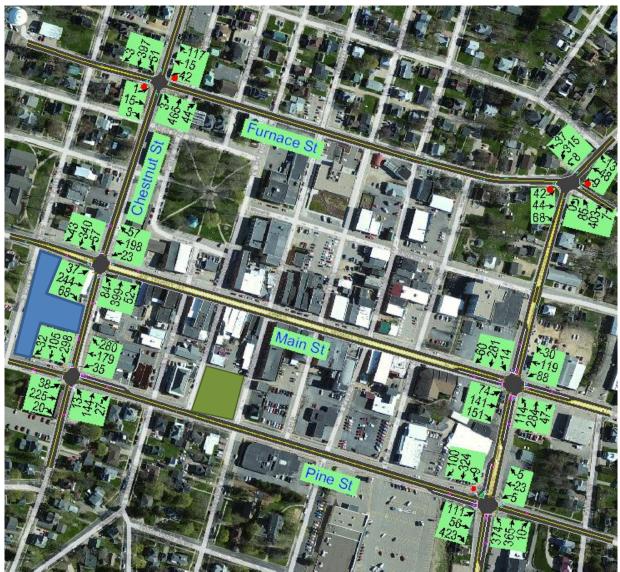

#### A. APPENDIX

A diagram showing these labels provided in the table is shown below. The north street segment is 1, east street segment is 2, south street segment is 3, and west street segment is 4. Any parking lots inside of the block are also numbered.