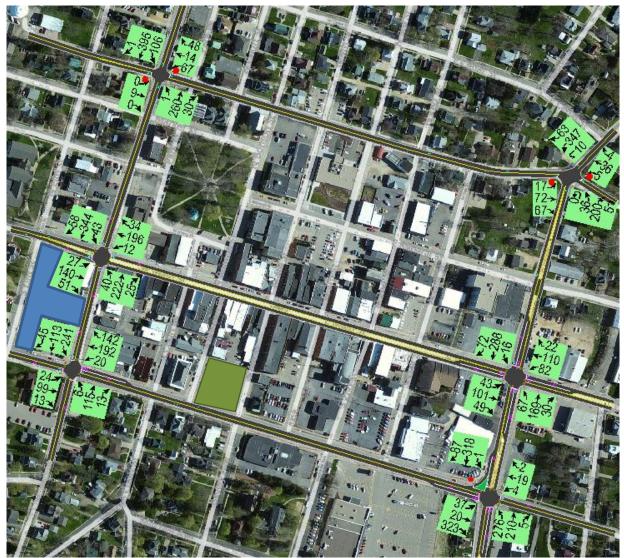

#### A. APPENDIX

A diagram showing these labels provided in the table is shown below. The north street segment is 1, east street segment is 2, south street segment is 3, and west street segment is 4. Any parking lots inside of the block are also numbered.