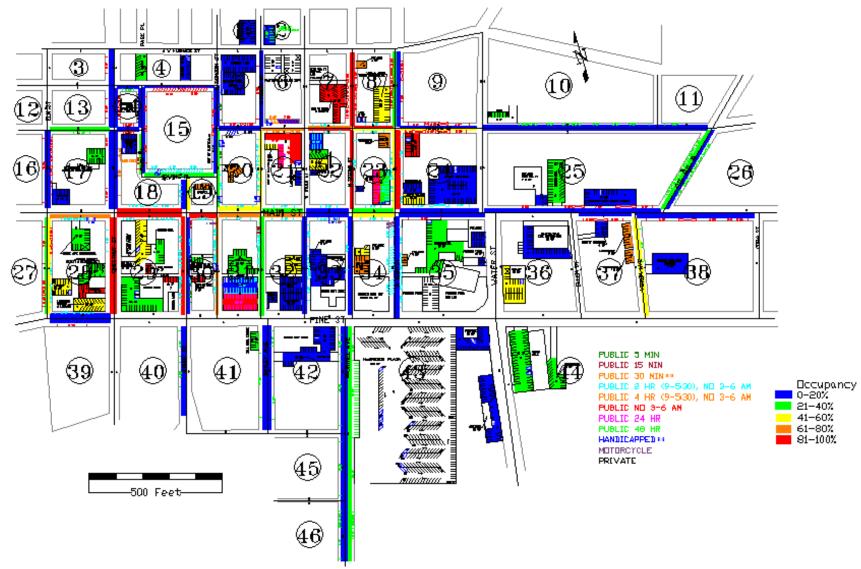

# **TABLE OF FIGURES**

| Figure A.1: 8 AM Weekday Parking Occupancy116                                      |
|------------------------------------------------------------------------------------|
| Figure A.2: 10 AM Weekday Parking Usages117                                        |
| Figure A.3: 12 PM Weekday Parking Usages118                                        |
| Figure A.4: 2 PM Weekday Parking Usages119                                         |
| Figure A.5: 4 PM Weekday Parking Usages120                                         |
| Figure A.6: 6 PM Weekday Parking Usages121                                         |
| Figure A.7: 8 AM Weekend Parking Usages122                                         |
| Figure A.8: 10 AM Weekend Parking Usages123                                        |
| Figure A.9: 12 PM Weekend Parking Usages124                                        |
| Figure A.10: 2 PM Weekend Parking Usages125                                        |
| Figure A.11: 4 PM Weekend Parking Usages126                                        |
| Figure A.12: 6 PM Weekend Parking Usages127                                        |
| Figure A.13: Current Afternoon Peak Hour Following the Addition of a Signal at the |
| Intersection of Main Street and Water Street140                                    |
| Figure A.14: 5 Year Projected Morning Peak Hour141                                 |
| Figure A.15: 5 Year Projected Afternoon Peak Hour142                               |
| Figure A.16: 10 Year Projected Morning Peak Hour143                                |
| Figure A.17: 10 Year Project Afternoon Peak Hour144                                |
| Figure A.18: 5 Year Projected Morning Peak Hour with Development Effects           |
| Figure A.19: 5 Year Projected Afternoon Peak Hour with Development Effects         |
| Figure A.20: 10 Year Projected Morning Peak Hour with Development Effects147       |
| Figure A.21: 10 Year Projected Afternoon Peak Hour with Development Effects148     |