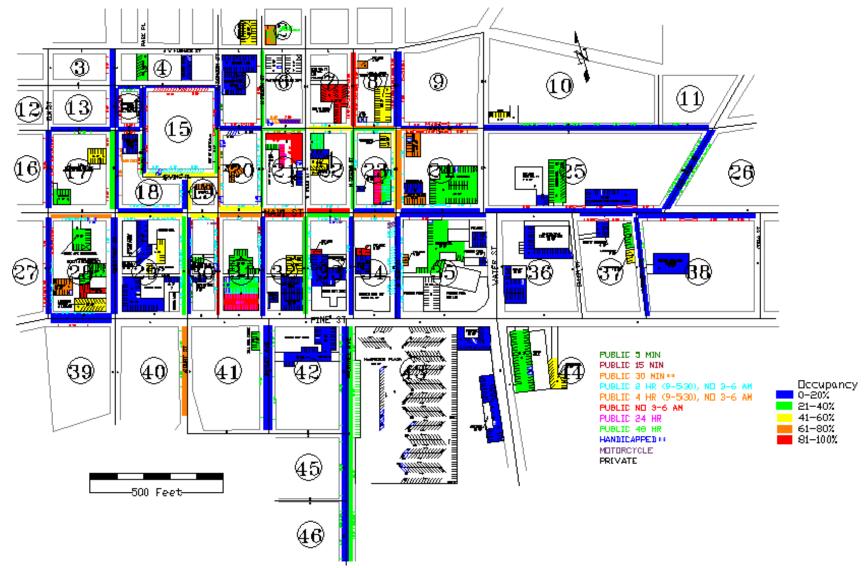

# **TABLE OF FIGURES**

| Figure A.1: 8 AM Weekday Parking Occupancy116                                      |
|------------------------------------------------------------------------------------|
| Figure A.2: 10 AM Weekday Parking Usages117                                        |
| Figure A.3: 12 PM Weekday Parking Usages118                                        |
| Figure A.4: 2 PM Weekday Parking Usages119                                         |
| Figure A.5: 4 PM Weekday Parking Usages120                                         |
| Figure A.6: 6 PM Weekday Parking Usages121                                         |
| Figure A.7: 8 AM Weekend Parking Usages122                                         |
| Figure A.8: 10 AM Weekend Parking Usages123                                        |
| Figure A.9: 12 PM Weekend Parking Usages124                                        |
| Figure A.10: 2 PM Weekend Parking Usages125                                        |
| Figure A.11: 4 PM Weekend Parking Usages126                                        |
| Figure A.12: 6 PM Weekend Parking Usages127                                        |
| Figure A.13: Current Afternoon Peak Hour Following the Addition of a Signal at the |
| Intersection of Main Street and Water Street140                                    |
| Figure A.14: 5 Year Projected Morning Peak Hour141                                 |
| Figure A.15: 5 Year Projected Afternoon Peak Hour142                               |
| Figure A.16: 10 Year Projected Morning Peak Hour143                                |
| Figure A.17: 10 Year Project Afternoon Peak Hour144                                |
| Figure A.18: 5 Year Projected Morning Peak Hour with Development Effects           |
| Figure A.19: 5 Year Projected Afternoon Peak Hour with Development Effects         |
| Figure A.20: 10 Year Projected Morning Peak Hour with Development Effects147       |
| Figure A.21: 10 Year Projected Afternoon Peak Hour with Development Effects148     |