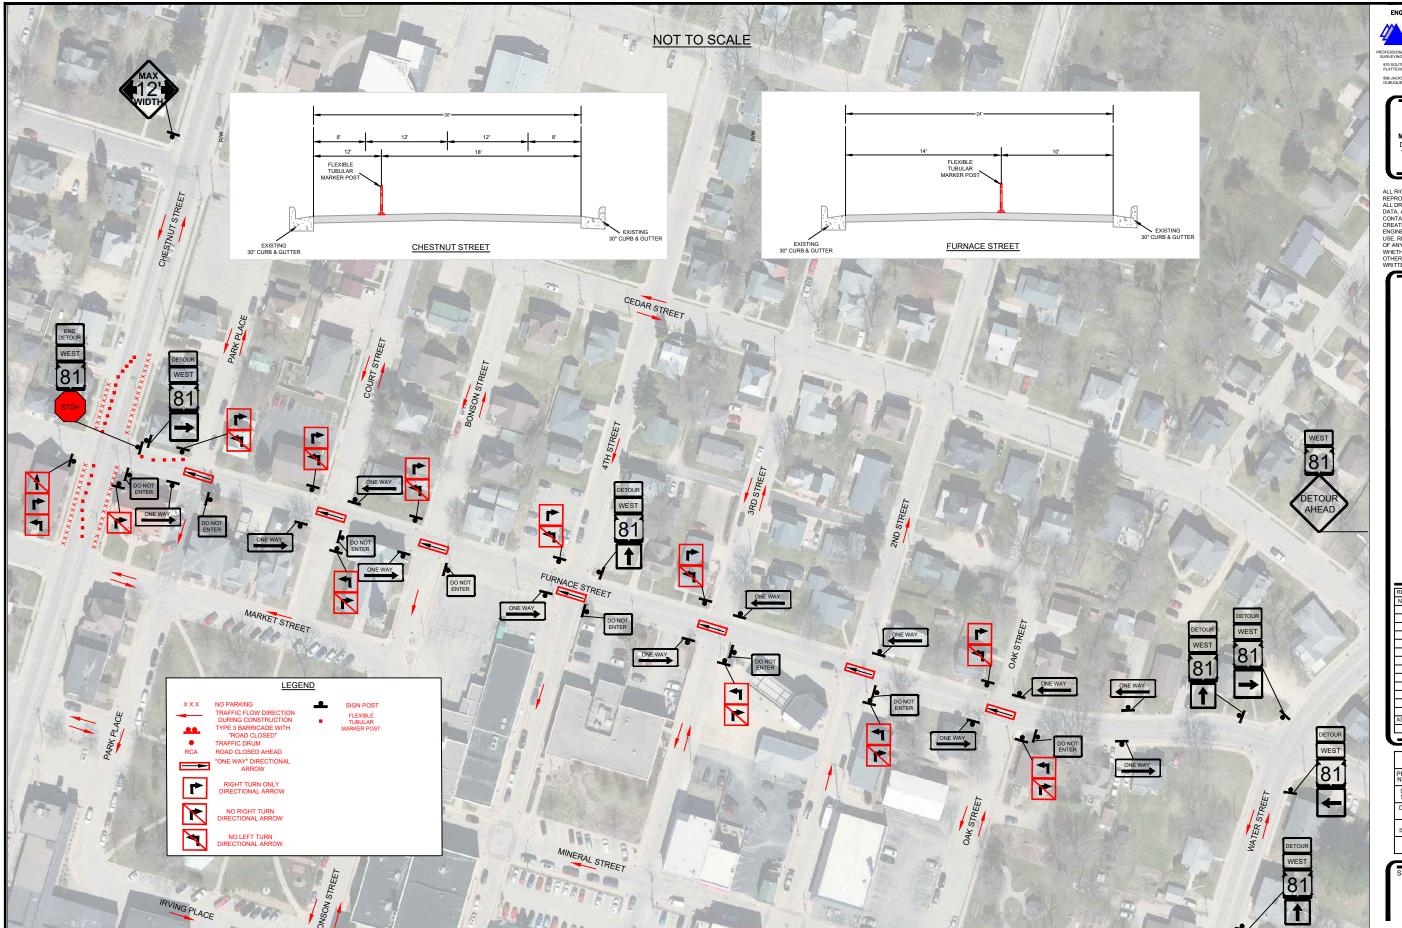

SHEET TITLE:

G003 TRAFFIC CONTROL

ENGINEER

**DELTA 3** 

RVEYING ◆ GRANT WRITING → PLANING → CADD SERVIC 75 SOUTH CHESTNUT STREET PHONE: (608) 348-535

PLATTEVILLE, WISCONSIN 53818 898 JACKSON STREET PHONE: (563) 542-9