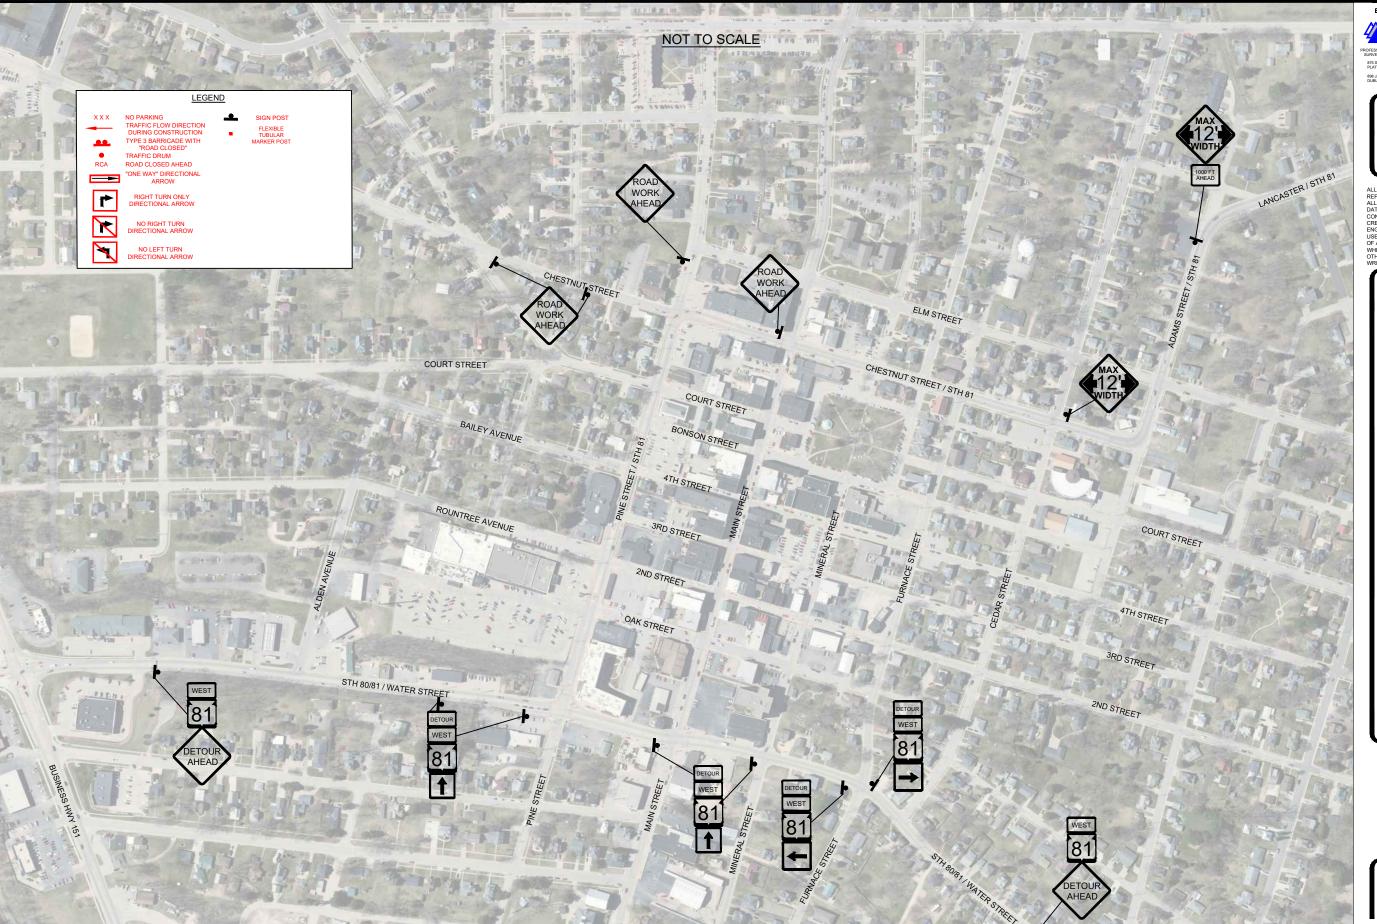

| ļ                                                |  |
|           |            |                                                  |  |
| AS-BUILT: |            | BY:                                              |  |
| //        |            | XXX                                              |  |
|           |            |                                                  |  |
|           |            |                                                  |  |

| BID SET          |              |  |  |
|------------------|--------------|--|--|
| ROJECT<br>IUMBER | D25-113      |  |  |
| SHEET<br>SCALE   | NOTED        |  |  |
| DRAWN<br>BY      | B. FERGUSON  |  |  |
| DATE<br>ISSUED   | JUNE 2, 2025 |  |  |
|                  |              |  |  |

SHEET TITLE:

G003 TRAFFIC CONTROL



ENGINEER

**DELTA 3** 

RVEYING ◆ GRANT WRITING → PLANING → CADD SERVIC 75 SOUTH CHESTNUT STREET PHONE: (608) 348-535

PLATTEVILLE, WISCONSIN 53818 898 JACKSON STREET PHONE: (563) 542-9

> FOR QUESTIONS REGARDING THIS PROJECT, PLEASE CONTACT:

MR. DAN J. DREESSENS, P.E. DELTA 3 ENGINEERING, INC. TELEPHONE: (608) 348-5355

CONSENT STATEMENT
ALL RIGHTS RESERVED, AND NO
REPRODUCTION WITHOUT CONSENT.
ALL DRAWINGS, SPECS. REPORTS,
DATA, AND OTHER DOCUMENTS
CONTAINED ON THIS PLAN SHEET ARE
CREATED BY AND FOR DELTA 3
ENGINEERING AND THEIR CLIENTS' USE.
USE, REPRODUCTION, OR DISTRIBUTION
OF ANY CONTENT HEREIN, IN ANY FORM,
WHETHER PRINTED, ELECTRONIC, OR
OTHERWISE, REQUIRES THE EXPLICIT
WRITTEN PERMISSION OF THE OWNER.

## PINE STREET WATER MAIN REPLACEMENT 16-25

| REVISIONS:    |      |