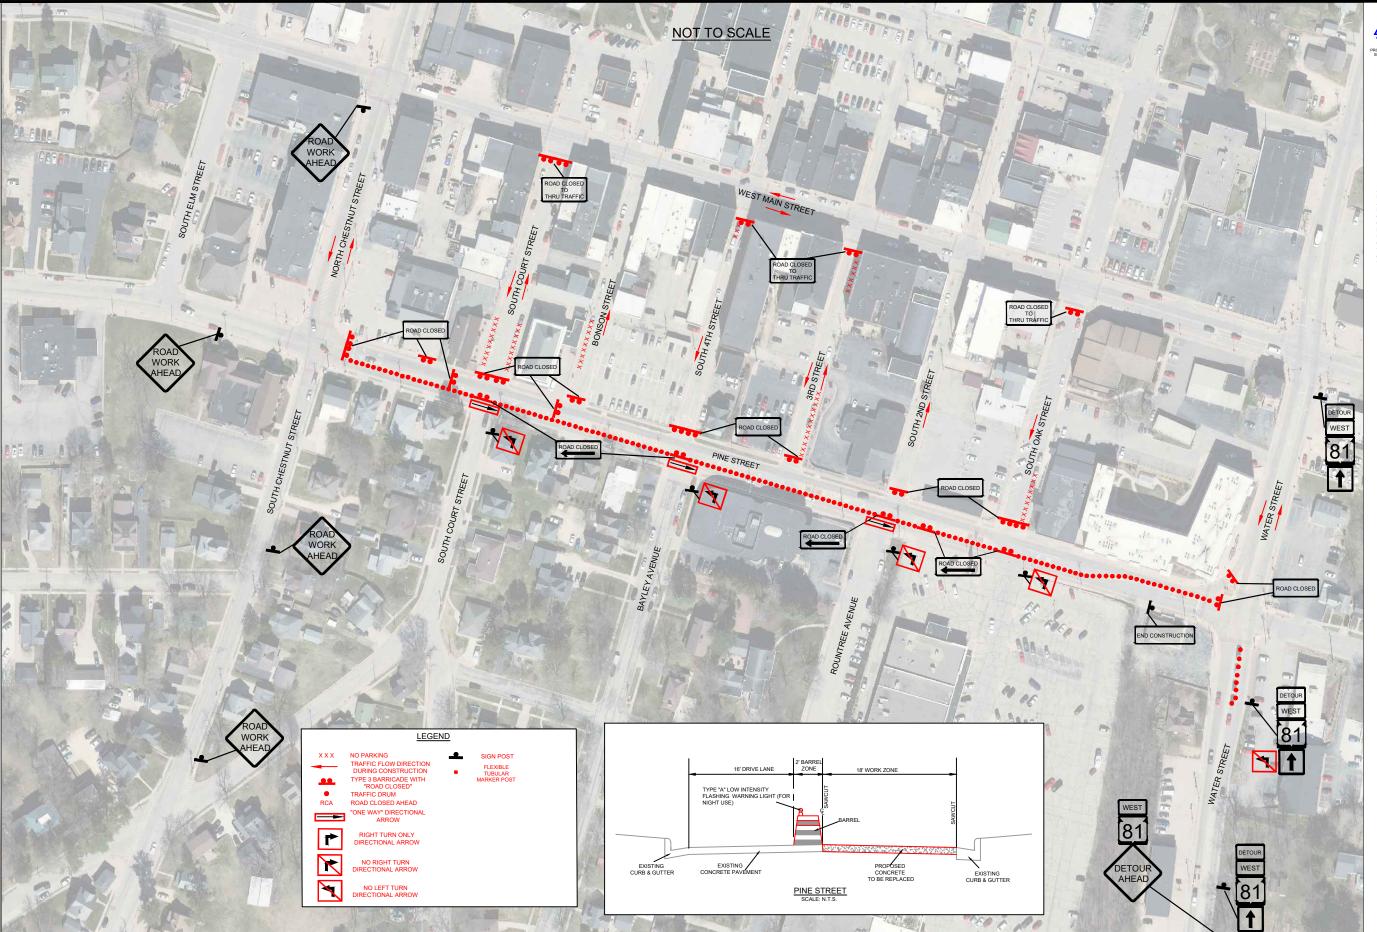

SHEET TITLE:

G002 TRAFFIC CONTROL

**DELTA 3** 

FOR QUESTIONS REGARDING THIS PROJECT, PLEASE CONTACT:

MR. DAN J. DREESSENS, P.E. DELTA 3 ENGINEERING, INC. TELEPHONE: (608) 348-5355

CONSENT STATEMENT

ALL RIGHTS RESERVED, AND NO
REPRODUCTION WITHOUT CONSENT.
ALL DRAWINGS, SPECS, REPORTS,
DATA, AND OTHER DOCUMENTS
CONTAINED OR THIS PLAN SHEET ARE
CREATED BY AND FOR DELTA 3
ENGINEERING AND THEIR CLIENTS' USE.
USE, REPRODUCTION, OR DISTRIBUTION
OF ANY CONTENT HEREIN, IN ANY FORM
WHETHER PRINTED, ELECTRONIC, OR
OTHERWISE, REQUIRES THE EXPLICIT
WRITTEN PERMISSION OF THE OWNER.